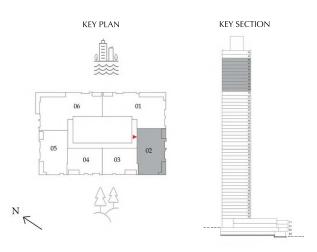

## 3 BEDROOM

LEVEL 39 - 48 UNIT 02

| SUITE AREA   | 1,479.93 SQ. FT. | 137.49 SQ .M. |
|--------------|------------------|---------------|
| BALCONY AREA | 177.60 SQ. FT.   | 16.50 SQ .M.  |
| TOTAL AREA   | 1,657.53 SQ. FT. | 153.99 SQ .M. |