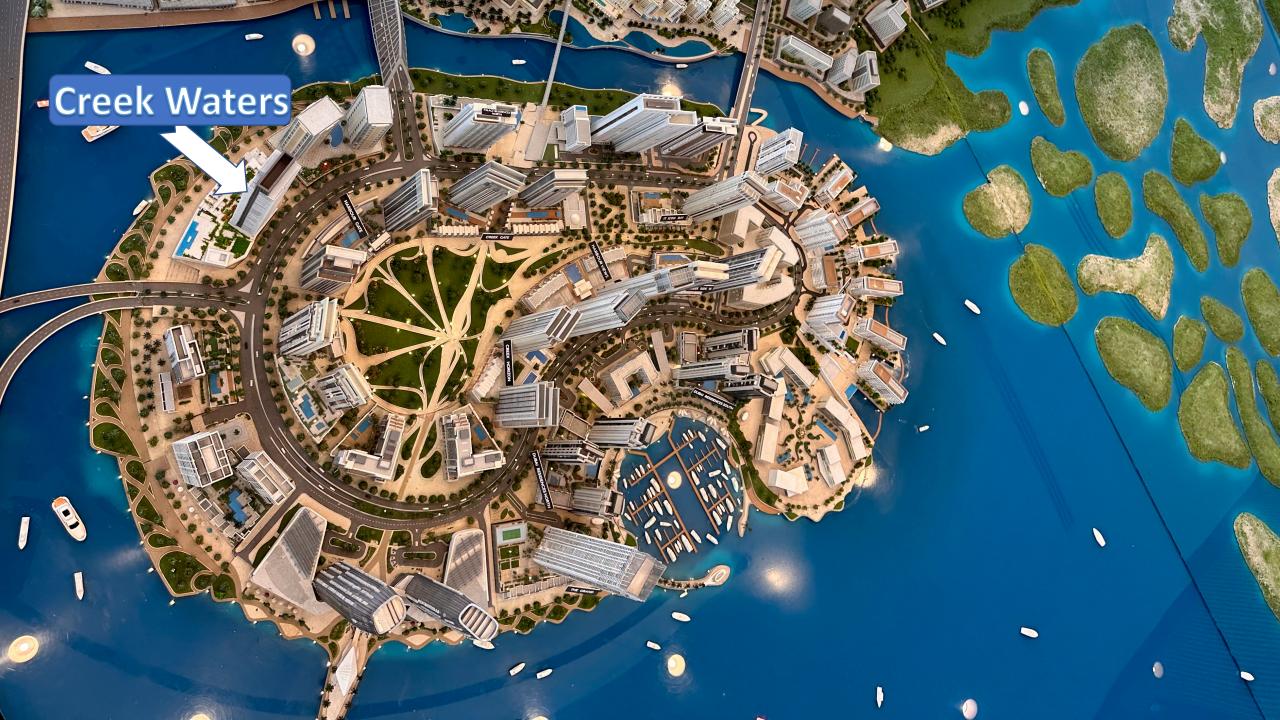

| Creek Waters - 3 BED | Apt | 1650 SQFT | AED 3,150,000         | \$<br>863,014 |
|----------------------|-----|-----------|-----------------------|---------------|
|                      |     |           |                       |               |
| Milestone            | %   | Date      | Total Amount<br>(AED) | About \$      |
| 1st Instalment       | 10% | Booking   | AED 315,000           | \$<br>86,301  |
| 2nd Instalment       | 10% | Jun-23    | AED 315,000           | \$<br>86,301  |
| 3rd Instalment       | 10% | Dec-23    | AED 315,000           | \$<br>86,303  |
| 4th Instalment       | 10% | Jun-24    | AED 315,000           | \$<br>86,303  |
| 20% Construction     | 15% | Feb-25    | AED 472,500           | \$<br>129,452 |
| 40% Construction     | 15% | Sep-25    | AED 47