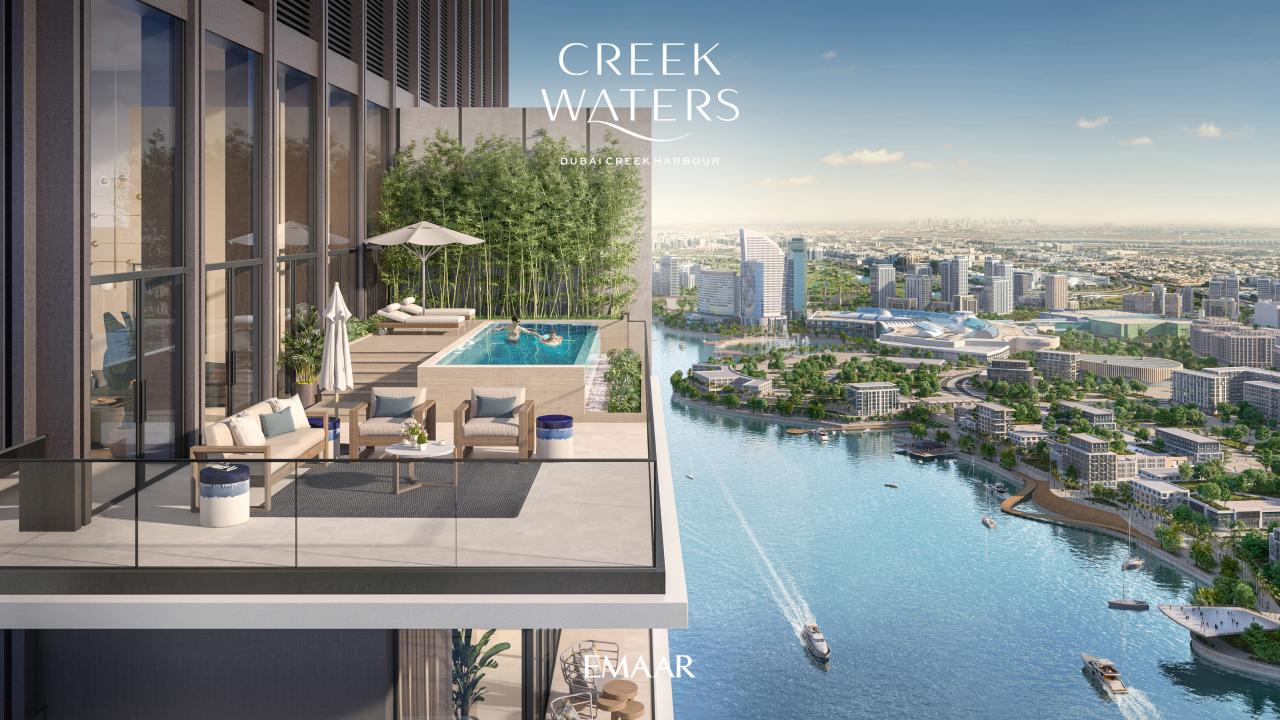

| Creek Waters - 3 BED | Apt | 1650 SQFT | AED 3,150,000         | \$<br>863,014 |
|----------------------|-----|-----------|-----------------------|---------------|
|                      |     |           |                       |               |
| Milestone            | %   | Date      | Total Amount<br>(AED) | About \$      |
| 1st Instalment       | 10% | Booking   | AED 315,000           | \$<br>86,301  |
| 2nd Instalment       | 10% | Jun-23    | AED 315,000           | \$<br>86,301  |
| 3rd Instalment       | 10% | Dec-23    | AED 315,000           | \$<br>86,303  |
| 4th Instalment       | 10% | Jun-24    | AED 315,000           | \$<br>86,303  |
| 20% Construction     | 15% | Feb-25    | AED 472,500           | \$<br>129,452 |
| 40% Construction     | 15% | Sep-25