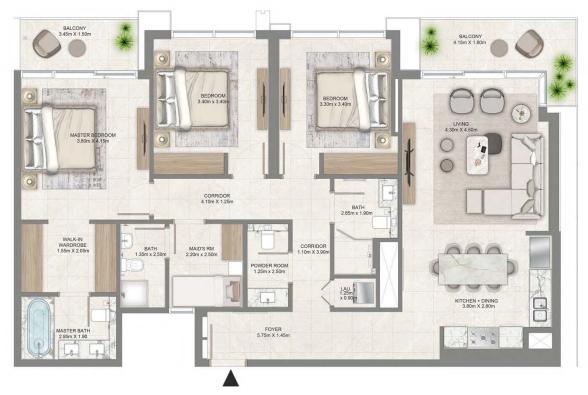

## 3 BEDROOM

LEVEL 39 - 48 UNIT 02

| SUITE AREA   | 1,479.93 SQ. FT. | 137.49 SQ .M. |
|--------------|------------------|---------------|
| BALCONY AREA | 177.60 SQ. FT.   | 16.50 SQ .M.  |
| TOTAL AREA   | 1,657.53 SQ. FT. | 153.99 SQ .M. |