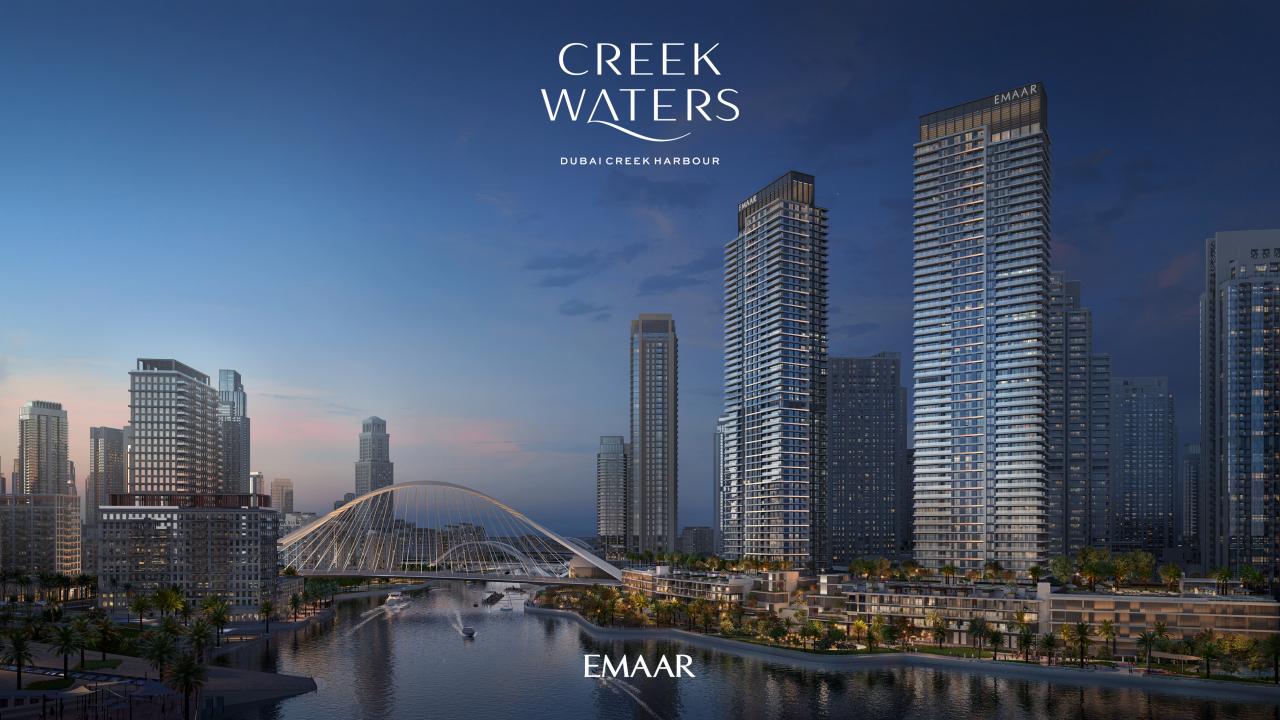

| Creek Waters - 3 BED | Apt | 1650 SQFT | AED 3,150,000         | \$<br>863,014 |
|----------------------|-----|-----------|-----------------------|---------------|
|                      |     |           |                       |               |
| Milestone            | %   | Date      | Total Amount<br>(AED) | About \$      |
| 1st Instalment       | 10% | Booking   | AED 315,000           | \$<br>86,301  |
| 2nd Instalment       | 10% | Jun-23    | AED 315,000           | \$<br>86,301  |
| 3rd Instalment       | 10% | Dec-23    | AED 315,000           | \$<br>86,303  |
| 4th Instalment       | 10% | Jun-24    | AED 315,000           | \$<br>86,303  |
| 20% Construction     | 15% | Feb-25    | AED 472,500           | \$<br>129,452 |
| 40% Construction     | 15% | Sep-25