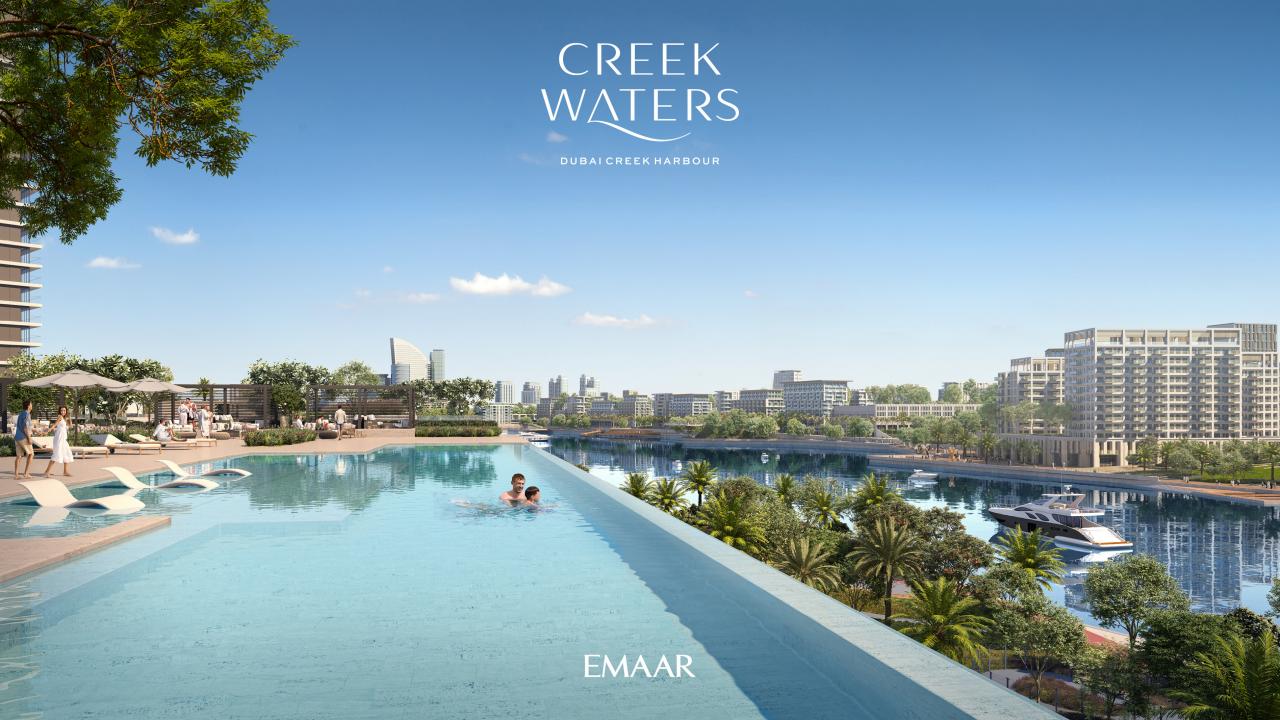

| Creek Waters - 3 BED | Apt | 1650 SQFT | AED 3,150,000         | \$<br>863,014 |
|----------------------|-----|-----------|-----------------------|---------------|
|                      |     |           |                       |               |
| Milestone            | %   | Date      | Total Amount<br>(AED) | About \$      |
| 1st Instalment       | 10% | Booking   | AED 315,000           | \$<br>86,301  |
| 2nd Instalment       | 10% | Jun-23    | AED 315,000           | \$<br>86,301  |
| 3rd Instalment       | 10% | Dec-23    | AED 315,000           | \$<br>86,303  |
| 4th Instalment       | 10% | Jun-24    | AED 315,000           | \$<br>86,303  |
| 20% Construction     | 15% | Feb-25    | AED 472,500           | \$<br>129,452 |
| 40% Construction     | 15% | Sep-25    | AED