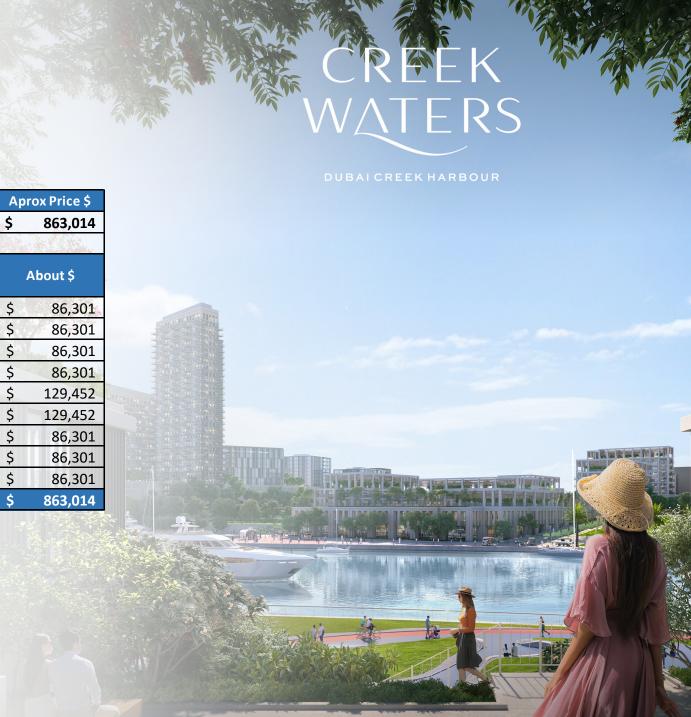

| Creek Waters - 3 BED | Apt | 1650 SQFT | AED 3,150,000         | \$<br>863,014 |
|----------------------|-----|-----------|-----------------------|---------------|
|                      |     |           |                       |               |
| Milestone            | %   | Date      | Total Amount<br>(AED) | About \$      |
| 1st Instalment       | 10% | Booking   | AED 315,000           | \$<br>86,301  |
| 2nd Instalment       | 10% | Jun-23    | AED 315,000           | \$<br>86,301  |
| 3rd Instalment       | 10% | Dec-23    | AED 315,000           | \$<br>86,303  |
| 4th Instalment       | 10% | Jun-24    | AED 315,000           | \$<br>86,303  |
| 20% Construction     | 15% | Feb-25    | AED 472,500           | \$<br>129,452 |
| 40% Construction     | 15% | Sep-25    | AED 472,500           | \$<br>129,452 |
| 60% Construction     | 10% | Apr-26    | AED 315,000           | \$<br>86,301  |
| 80% Construction     | 10% | Oct-26    | AED 315,000           | \$<br>86,302  |

Sep-27

**APROX Total Area** 

Type

10%

100%

Aprox Price AED

AED 315,000

AED 3,150,000

Project

100% Construction

Total