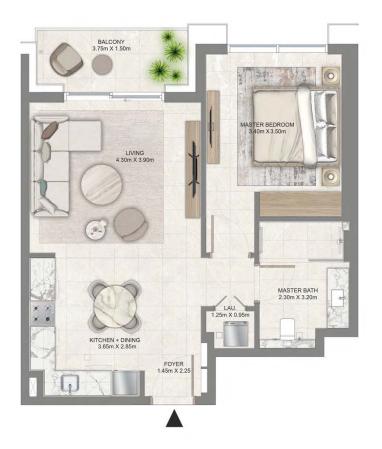

## DUBAI CREEK HARBOUR

## 1 BEDROOM

LEVEL 02 - 07 UNIT 06

| BALCONY AREA | 674.57 SQ. FT.<br>78.90 SQ. FT. | 62.67 SQ .M.<br>7.33 SQ .M. |
|--------------|---------------------------------|-----------------------------|
|              |                                 |                             |

FLOOR PLAN 1. All dimensions are in imperial and metric, and measured from finish to finish excluding construction tolerances. 2. All materials, dimesions, and drawings are approximately only. Information is subject to change without notice, at developer's absolute discretion. 4. Actual area may vary from the stated area. 5. Drawings not to scale. 6. All images used are for illustrative purposes only and do not represent the actual size, features, specifications, fittings, and furnishings. 7. The developer reserves the right to make revisions / alterations, at it's absolute discretion, without any liability whatsoever.