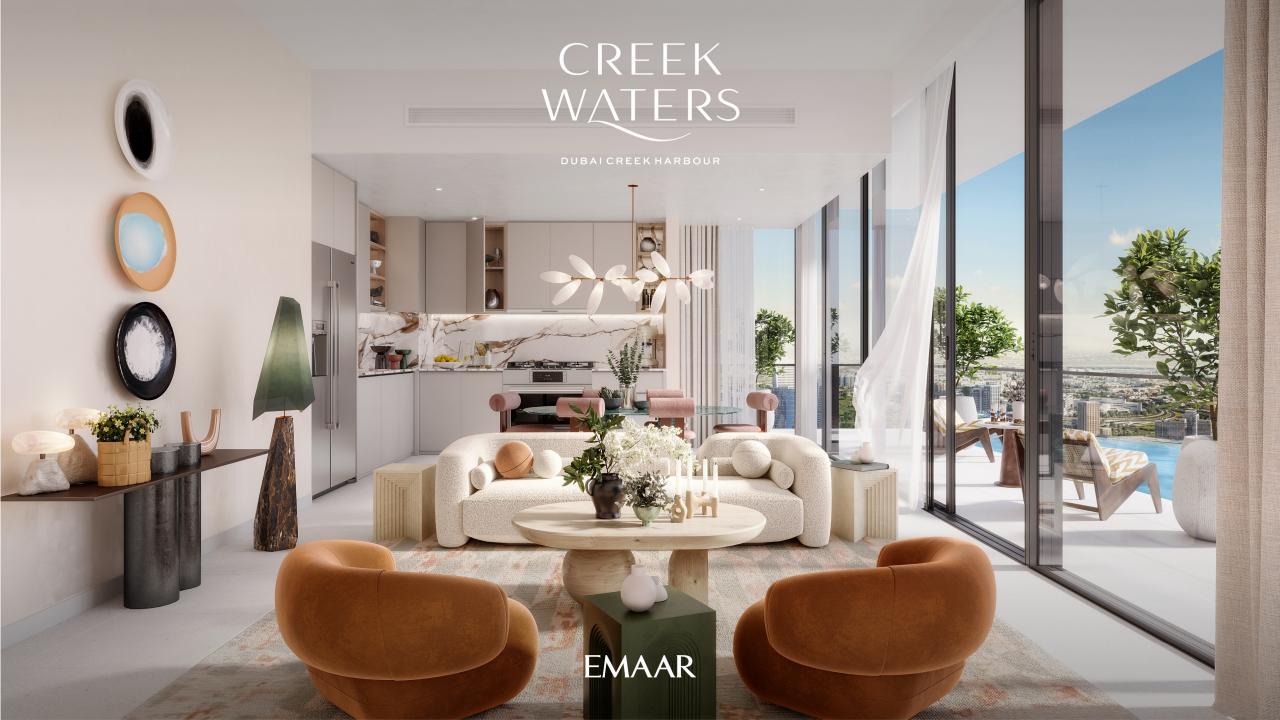

**APROX Total Area** 

**760 SQFT** 

Date

Booking

Jun-23

Dec-23

Jun-24

Feb-25

Sep-25

Apr-26

Oct-26

Sep-27

Type

Apt

%

10%

10%

10%

10%

15%

15%

10%

10%

10%

100%

**Aprox Price AED** 

AED 1,650,000

**Total Amount** 

(AED)

AED 165,000

AED 165,000

AED 165,000

AED 165,000

AED 247,500

AED 247,500

AED 165,000

AED 165,000

AED 165,000

AED 1,650,000

**Project** 

Creek Waters - 1 BED

Milestone

1st Instalment

2nd Instalment

3rd Instalment

4th Instalment

20% Construction

40% Construction

60% Construction

80% Construction

100% Construction

**Total** 



## DUBAI CREEK HARBOUR

## 1 BEDROOM

LEVEL 02 - 07 UNIT 06

| BALCONY AREA | 674.57 SQ. FT.<br>78.90 SQ. FT. | 62.67 SQ .M.<br>7.33 SQ .M. |
|--------------|---------------------------------|-------