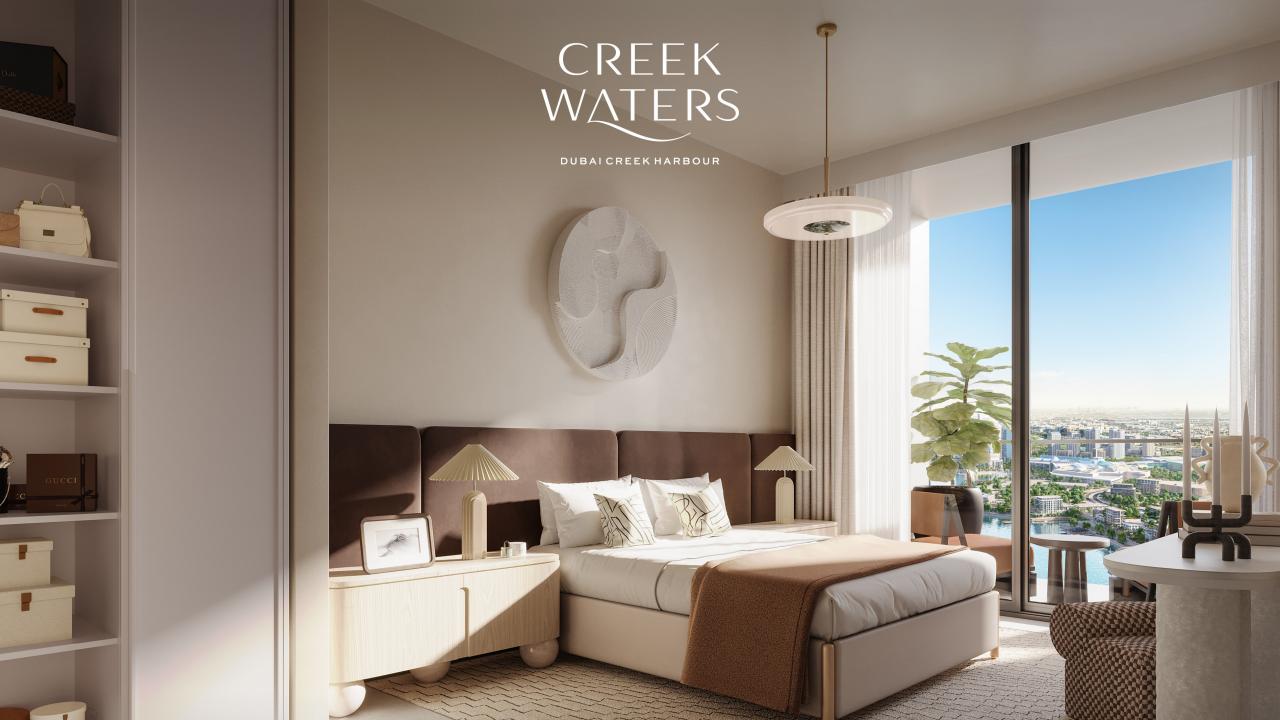

**APROX Total Area** 

**760 SQFT** 

Date

Booking

Jun-23

Dec-23

Jun-24

Feb-25

Sep-25

Apr-26

Oct-26

Sep-27

Type

Apt

%

10%

10%

10%

10%

15%

15%

10%

10%

10%

100%

**Aprox Price AED** 

AED 1,650,000

**Total Amount** 

(AED)

AED 165,000

AED 165,000

AED 165,000

AED 165,000

AED 247,500

AED 247,500

AED 165,000

AED 165,000

AED 165,000

AED 1,650,000

**Project** 

Creek Waters - 1 BED

Milestone

1st Instalment

2nd Instalment

3rd Instalment

4th Instalment

20% Construction

40% Construction

60% Construction

80% Construction

100% Construction

**Total** 



## DUBAI CREEK HARBOUR

## 1 BEDROOM

LEVEL 02 - 07 UNIT 06

| BALCONY AREA | 674.57 SQ. FT.<br>78.90 SQ. FT. | 62.67 SQ .M.<br>7.33 SQ .M. |
|--------------|---------------------------------|-----