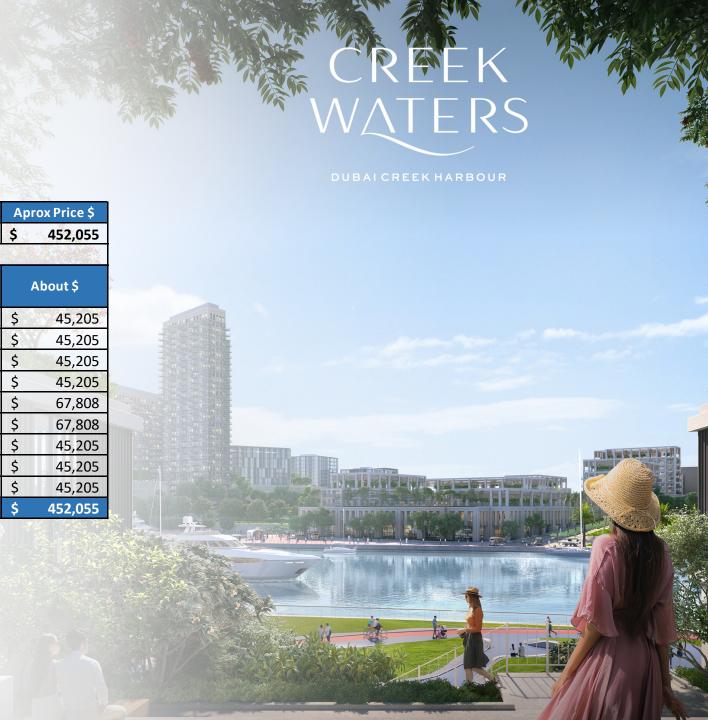

**APROX Total Area** 

**760 SQFT** 

Date

Booking

Jun-23

Dec-23

Jun-24

Feb-25

Sep-25

Apr-26

Oct-26

Sep-27

Type

Apt

%

10%

10%

10%

10%

15%

15%

10%

10%

10%

100%

**Aprox Price AED** 

AED 1,650,000

**Total Amount** 

(AED)

AED 165,000

AED 165,000

AED 165,000

AED 165,000

AED 247,500

AED 247,500

AED 165,000

AED 165,000

AED 165,000

AED 1,650,000

**Project** 

Creek Waters - 1 BED

Milestone

1st Instalment

2nd Instalment

3rd Instalment

4th Instalment

20% Construction

40% Construction

60% Construction

80% Construction

100% Construction

**Total** 