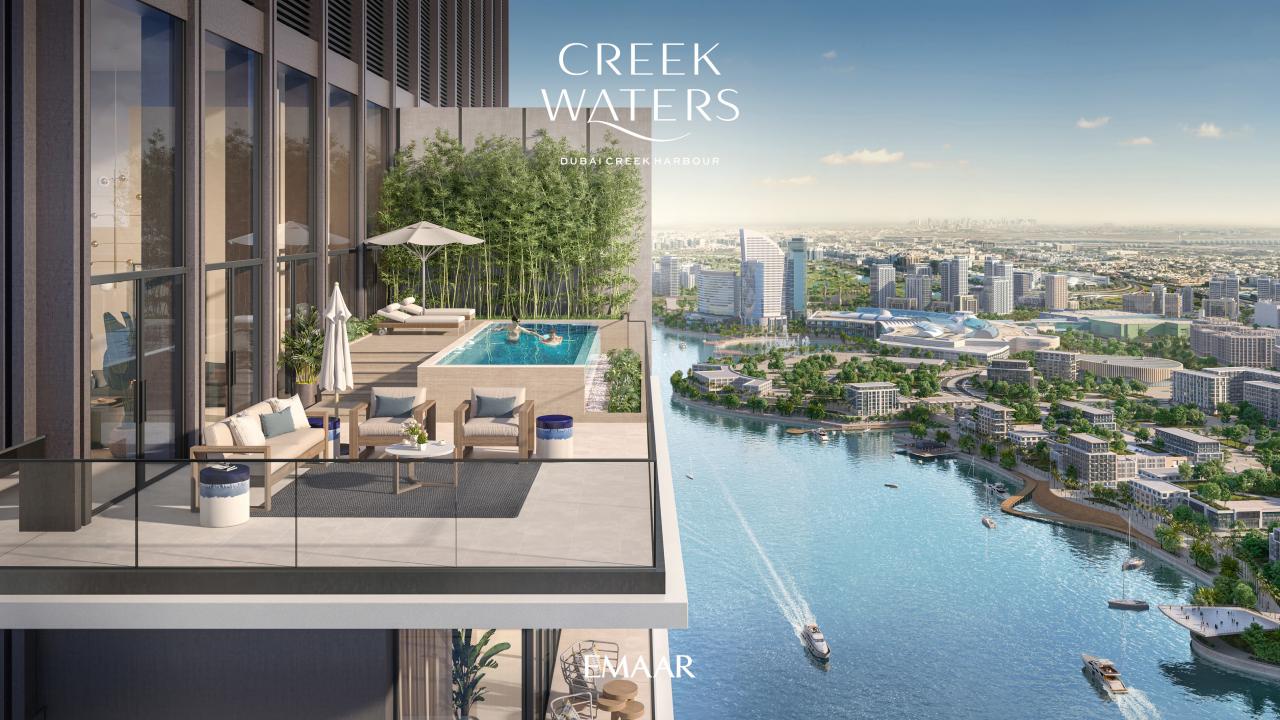

**APROX Total Area** 

**760 SQFT** 

Date

Booking

Jun-23

Dec-23

Jun-24

Feb-25

Sep-25

Apr-26

Oct-26

Sep-27

Type

Apt

%

10%

10%

10%

10%

15%

15%

10%

10%

10%

100%

**Aprox Price AED** 

AED 1,650,000

**Total Amount** 

(AED)

AED 165,000

AED 165,000

AED 165,000

AED 165,000

AED 247,500

AED 247,500

AED 165,000

AED 165,000

AED 165,000

AED 1,650,000

**Project** 

Creek Waters - 1 BED

Milestone

1st Instalment

2nd Instalment

3rd Instalment

4th Instalment

20% Construction

40% Construction

60% Construction

80% Construction

100% Construction

**Total** 



## DUBAI CREEK HARBOUR

## 1 BEDROOM

LEVEL 02 - 07 UNIT 06

| BALCONY AREA | 674.57 SQ. FT.<br>78.90 SQ. FT. | 62.67 SQ .M.<br>7.33 SQ .M. |
|--------------|---------------------------------|-