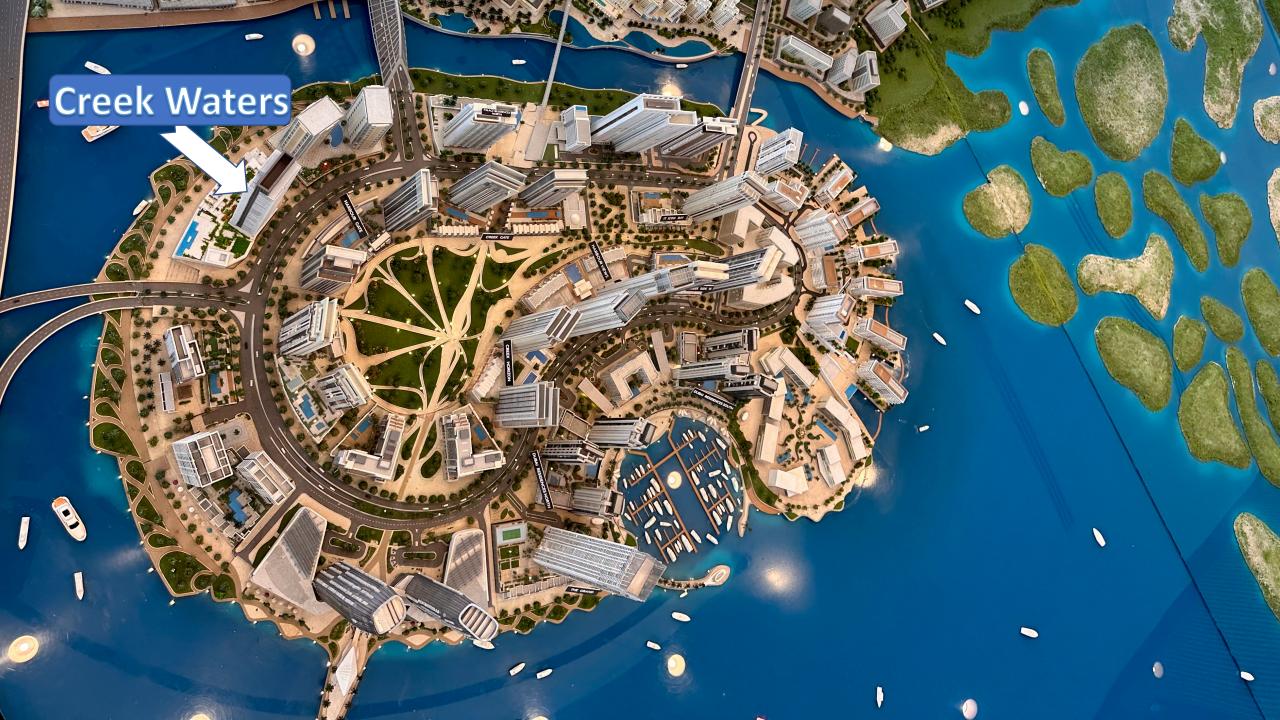

**APROX Total Area** 

**760 SQFT** 

Date

Booking

Jun-23

Dec-23

Jun-24

Feb-25

Sep-25

Apr-26

Oct-26

Sep-27

Type

Apt

%

10%

10%

10%

10%

15%

15%

10%

10%

10%

100%

**Aprox Price AED** 

AED 1,650,000

**Total Amount** 

(AED)

AED 165,000

AED 165,000

AED 165,000

AED 165,000

AED 247,500

AED 247,500

AED 165,000

AED 165,000

AED 165,000

AED 1,650,000

**Project** 

Creek Waters - 1 BED

Milestone

1st Instalment

2nd Instalment

3rd Instalment

4th Instalment

20% Construction

40% Construction

60% Construction

80% Construction

100% Construction

**Total** 



## DUBAI CREEK HARBOUR

## 1 BEDROOM

LEVEL 02 - 07 UNIT 06

| BALCONY AREA | 674.57 SQ. FT.<br>78.90 SQ. FT. | 62.67 SQ .M.<br>7.33 SQ .M. |
|--------------|---------------------------------|-----------