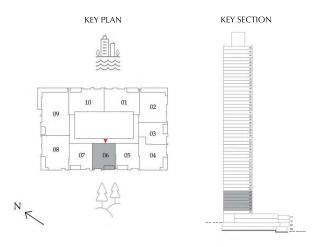

## 1 BEDROOM

LEVEL 02 - 07 UNIT 06

| BALCONY AREA | 674.57 SQ. FT.<br>78.90 SQ. FT. | 62.67 SQ .M.<br>7.33 SQ .M. |
|--------------|---------------------------------|-----------------------------|
|              |                                 |                             |

FLOOR PLAN 1. All dimensions are in imperial and metric, and measured from finish to finish excluding construction tolerances. 2. All materials, dimesions, and drawings are approximately only. Information is subject to change without notice, at developer's absolute discretion. 4. Actual area may vary from the stated area. 5. Drawings not to scale. 6. All images used are for illustrative purposes only and do not represent the actual size, features, specifications, fittings, and furnishings. 7. The developer reserves the right to make revisions / alterations, at it's absolute discretion, without any liability whatsoever.