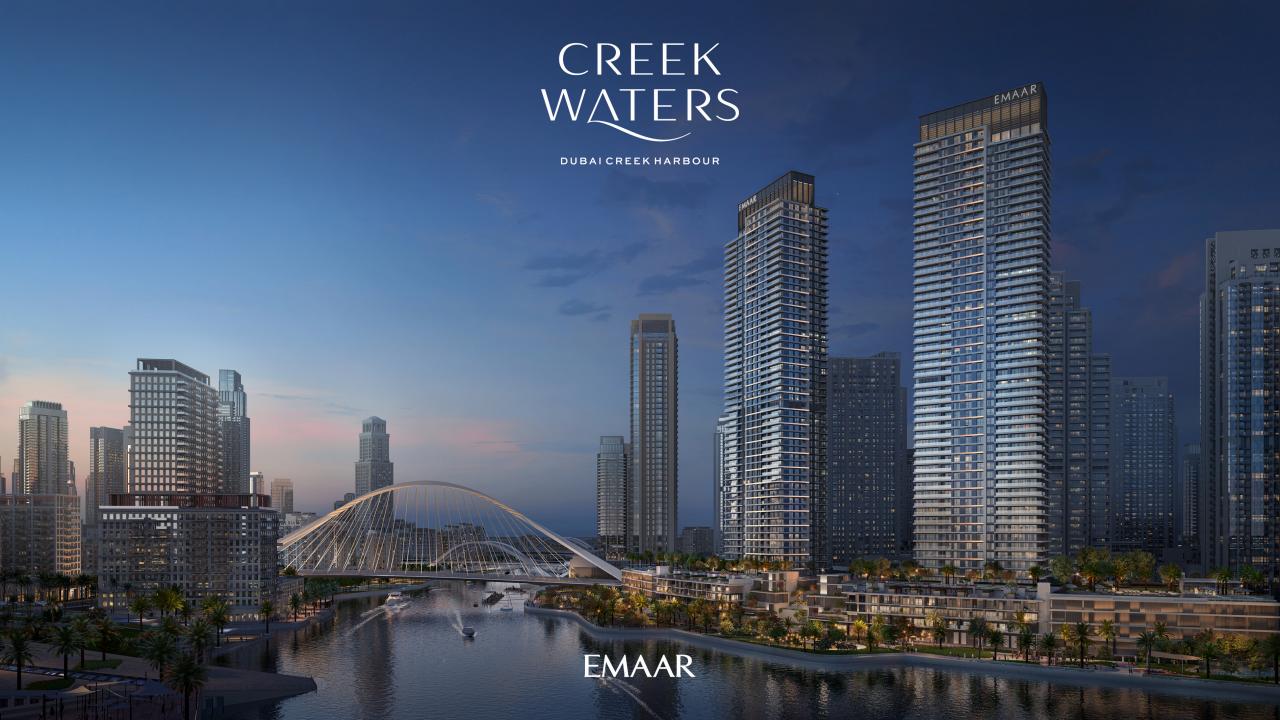

**APROX Total Area** 

**760 SQFT** 

Date

Booking

Jun-23

Dec-23

Jun-24

Feb-25

Sep-25

Apr-26

Oct-26

Sep-27

Type

Apt

%

10%

10%

10%

10%

15%

15%

10%

10%

10%

100%

**Aprox Price AED** 

AED 1,650,000

**Total Amount** 

(AED)

AED 165,000

AED 165,000

AED 165,000

AED 165,000

AED 247,500

AED 247,500

AED 165,000

AED 165,000

AED 165,000

AED 1,650,000

**Project** 

Creek Waters - 1 BED

Milestone

1st Instalment

2nd Instalment

3rd Instalment

4th Instalment

20% Construction

40% Construction

60% Construction

80% Construction

100% Construction

**Total** 



## DUBAI CREEK HARBOUR

## 1 BEDROOM

LEVEL 02 - 07 UNIT 06

| BALCONY AREA | 674.57 SQ. FT.<br>78.90 SQ. FT. | 62.67 SQ .M.<br>7.33 SQ .M. |
|--------------|---------------------------------|---