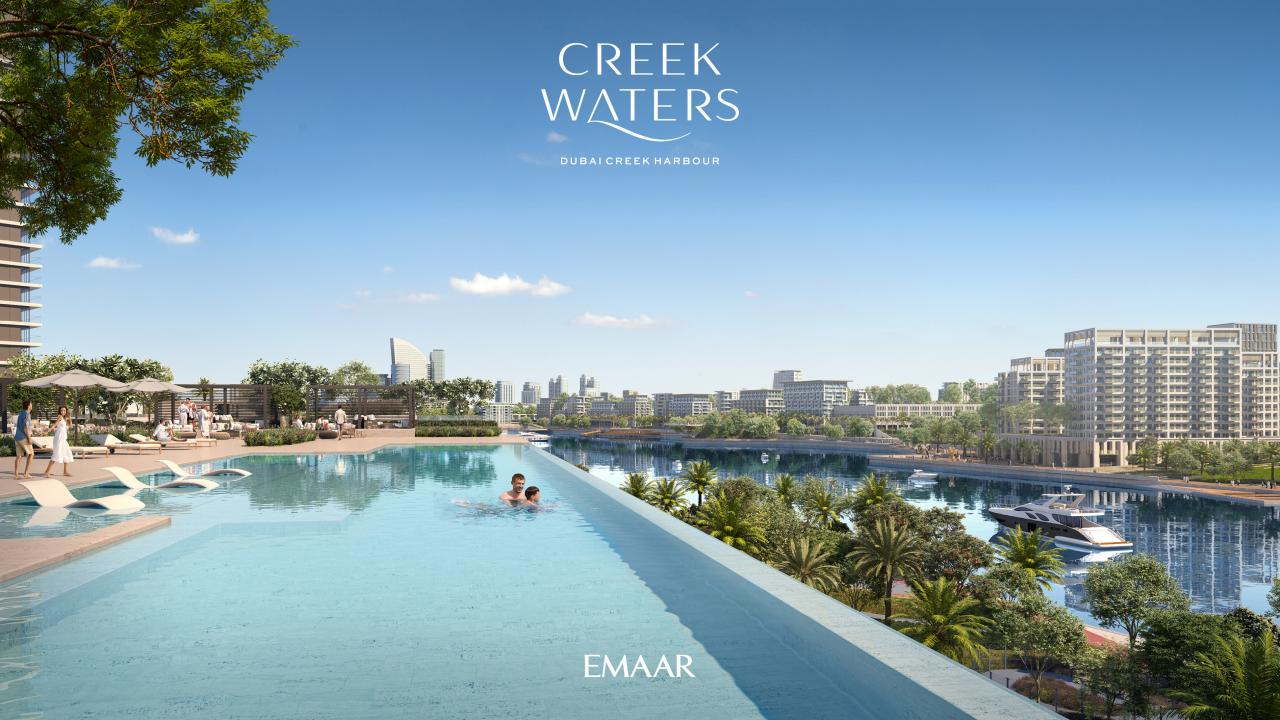

**APROX Total Area** 

**760 SQFT** 

Date

Booking

Jun-23

Dec-23

Jun-24

Feb-25

Sep-25

Apr-26

Oct-26

Sep-27

Type

Apt

%

10%

10%

10%

10%

15%

15%

10%

10%

10%

100%

**Aprox Price AED** 

AED 1,650,000

**Total Amount** 

(AED)

AED 165,000

AED 165,000

AED 165,000

AED 165,000

AED 247,500

AED 247,500

AED 165,000

AED 165,000

AED 165,000

AED 1,650,000

**Project** 

Creek Waters - 1 BED

Milestone

1st Instalment

2nd Instalment

3rd Instalment

4th Instalment

20% Construction

40% Construction

60% Construction

80% Construction

100% Construction

**Total** 



## DUBAI CREEK HARBOUR

## 1 BEDROOM

LEVEL 02 - 07 UNIT 06

| BALCONY AREA | 674.57 SQ. FT.<br>78.90 SQ. FT. | 62.67 SQ .M.<br>7.33 SQ .M. |
|--------------|---------------------------------|---------