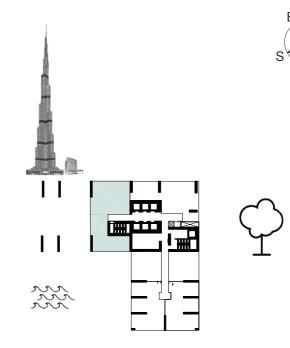

#### **KEY PLAN:**

 $\langle \cdot \rangle$ 

T2- FLOORS: 2<sup>nd</sup>, 11-14

T1- FLOORS: 3-10

T5- FLOORS: 24-31