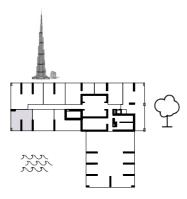

#### **KEY PLAN:**

#### T2- FLOORS: 2<sup>nd</sup>, 11-14

T1- FLOORS: 3-10

T4- FLOORS: 22-23