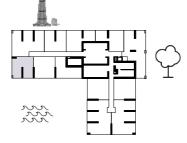

#### **KEY PLAN:**

 $\langle \cdot \rangle$ 

T2- FLOORS: 2<sup>nd</sup>, 11-14

T1- FLOORS: 3-10

T5- FLOORS: 24-31