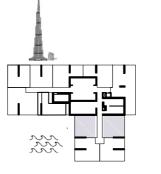

# 1 BEDROOM TYPE B

### **TYPE B-T1, T2, T4**

| UNIT AREA | SQ.M  | SQ.FT  |
|-----------|-------|--------|
| SUITE     | 65.33 | 703.20 |
| BALCONY   | 14.78 | 159    |
| TOTAL     | 80.11 | 873.92 |

#### **KEY PLAN:**

#### T2- FLOORS: 2<sup>nd</sup>, 11-14

T1- FLOORS: 3-10

T4- FLOORS: 22-23