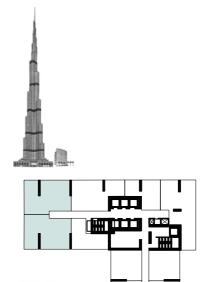

# BEFLOORED, OVER 49 TOWERING STOREYS

#### **KEY PLAN:**

#### T2- FLOORS: 2<sup>nd</sup>, 11-14

T1- FLOORS: 3-10

T5- FLOORS: 24-31

T7- FLOORS: 41-42