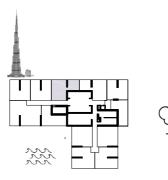

#### **KEY PLAN:**

 $\langle \cdot \rangle$ 

T2- FLOORS: 2<sup>nd</sup>, 11-14

T1- FLOORS: 3-10

T5- FLOORS: 24-31