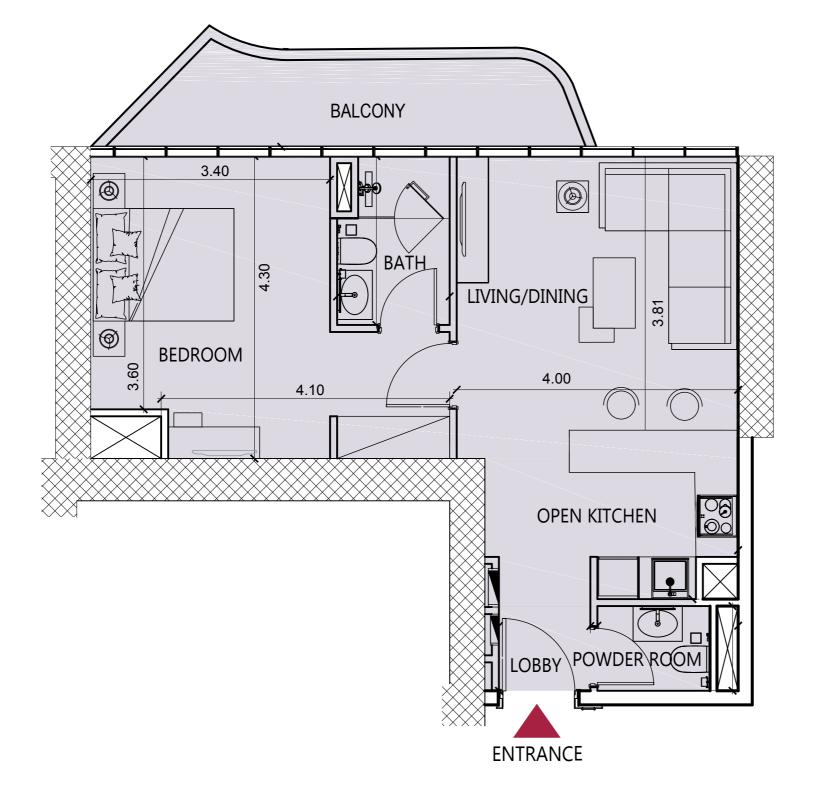

# 1 BEDROOM TYPE A

### TYPE A-T1, T2 T4, T5, T7

| UNIT AREA | SQ.M  | SQ.FT |
|-----------|-------|-------|
| SUITE     | 59.76 | 643   |
| BALCONY   | 9.13  | 98    |
| TOTAL     | 68.89 | 742   |