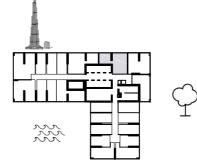

# 1 BEDROOM TYPE B

### **TYPE B-T1, T2, T4**

| UNIT AREA | SQ.M  | SQ.FT  |
|-----------|-------|--------|
| SUITE     | 65.33 | 703.20 |
| BALCONY   | 14.78 | 159    |
| TOTAL     | 80.11 | 873.92 |

#### **KEY PLAN:**

#### T2- FLOORS: 2<sup>nd</sup>, 11-14

T1- FLOORS: 3-10

T4- FLOORS: 22-23