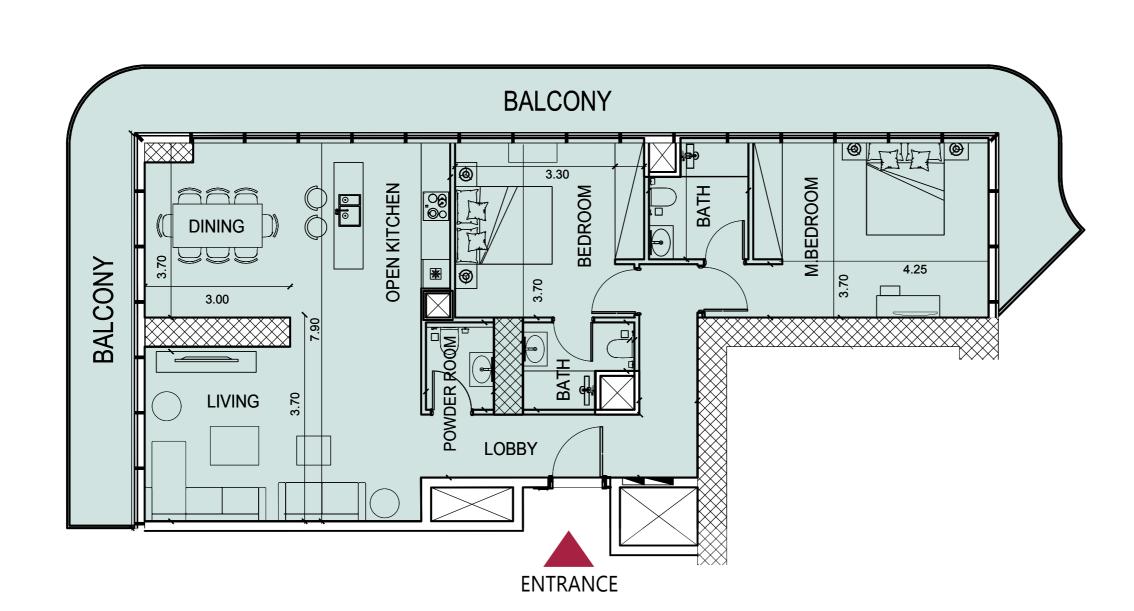

# 1 BEDROOM TYPE J

### TYPE J-T1, T2, T4, T5

| UNIT AREA | SQ.M  | SQ.FT  |
|-----------|-------|--------|
| SUITE     | 59.85 | 644.22 |
| BALCONY   | 14.61 | 157    |
| TOTAL     | 74.46 | 801    |

#### KEY PLAN:

#### T2- FLOORS: 2<sup>nd</sup>, 11-14

#### T1- FLOORS: 3-10

T5- FLOORS: 24-31