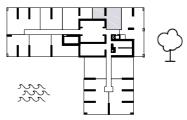

# 1 BEDROOM TYPE B

### **TYPE B-T1, T2, T4**

| UNIT AREA | SQ.M  | SQ.FT  |
|-----------|-------|--------|
| SUITE     | 65.33 | 703.20 |
| BALCONY   | 14.78 | 159    |
| TOTAL     | 80.11 | 873.92 |

#### **KEY PLAN:**

#### T2- FLOORS: 2<sup>nd</sup>, 11-14

T1- FLOORS: 3-10

T4- FLOORS: 22-23