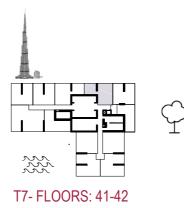

### **TYPE E-T2-T7**

| UNIT AREA | SQ.M  | SQ.FT |
|-----------|-------|-------|
| SUITE     | 57.36 | 617.4 |
| BALCONY   | 9.56  | 103   |
| TOTAL     | 66.92 | 720   |

T4- FLOORS: 22-23

T7- FLOORS: 41-42

T6- FLOORS: 33--40

T2- FLOORS: 11--14

#### T6- FLOORS: 33-40

T7- FLOORS: 41-42