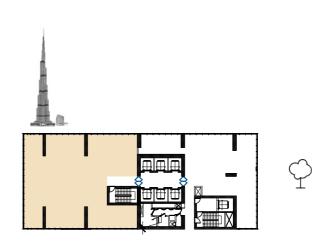

### TYPE A-T1, T2

| UNIT AREA | SQ.M  | SQ.FT |
|-----------|-------|-------|
| SUITE     | 30.41 | 327   |
| BALCONY   | 3.94  | 42    |
| TOTAL     | 34.35 | 370   |

T2- FLOORS: 2<sup>nd</sup>, 11-14

T1- FLOORS: 3-10