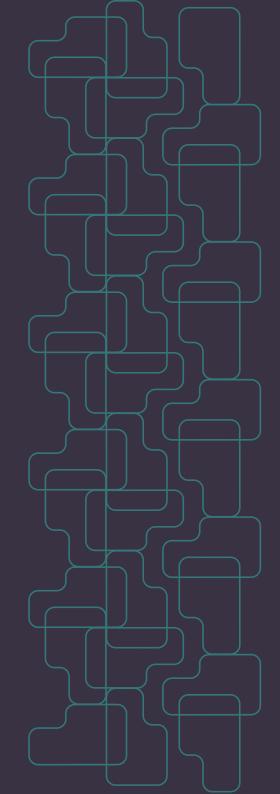

# 1 BEDROOM TYPE A

### TYPE A-T1, T2, T4, T5, T7

| UNIT AREA | SQ.M  | SQ.FT |
|-----------|-------|-------|
| SUITE     | 57.32 | 617   |
| BALCONY   | 10.13 | 109   |
| TOTAL     | 67.45 | 726   |

#### **KEY PLAN:**

 $\langle \cdot \rangle$ 

T2- FLOORS: 2<sup>nd</sup>, 11-14

T1- FLOORS: 3-10

T5- FLOORS: 24-31