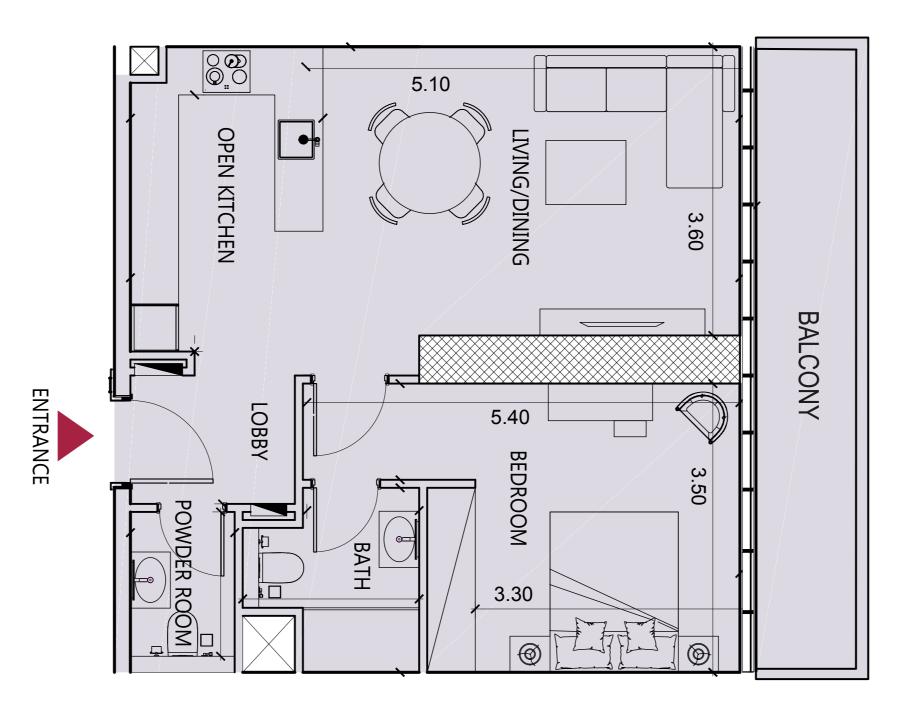

# 1 BEDROOM TYPE A

### TYPE A-T1, T2 T4, T5, T7

| UNIT AREA | SQ.M  | SQ.FT |
|-----------|-------|-------|
| SUITE     | 59.76 | 643   |
| BALCONY   | 9.13  | 98    |
| TOTAL     | 68.89 | 742   |

#### **KEY PLAN:**

#### T2- FLOORS: 2<sup>nd</sup>, 11-14

T1- FLOORS: 3-10

T5- FLOORS: 24-31

T7- FLOORS: 41-42