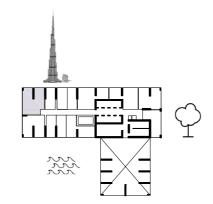

# 1 BEDROOM TYPE A

### TYPE A-T1, T2 T4, T5, T7

| UNIT AREA | SQ.M  | SQ.FT |
|-----------|-------|-------|
| SUITE     | 59.76 | 643   |
| BALCONY   | 9.13  | 98    |
| TOTAL     | 68.89 | 742   |

#### **KEY PLAN:**

#### T2- FLOORS: 2<sup>nd</sup>, 11-14

T1- FLOORS: 3-10

T5- FLOORS: 24-31

T7- FLOORS: 41-42