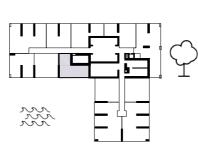

### TYPE A-T1, T2

| UNIT AREA | SQ.M  | SQ.FT |
|-----------|-------|-------|
| SUITE     | 30.41 | 327   |
| BALCONY   | 3.94  | 42    |
| TOTAL     | 34.35 | 370   |

T2- FLOORS: 2<sup>nd</sup>, 11-14

T1- FLOORS: 3-10