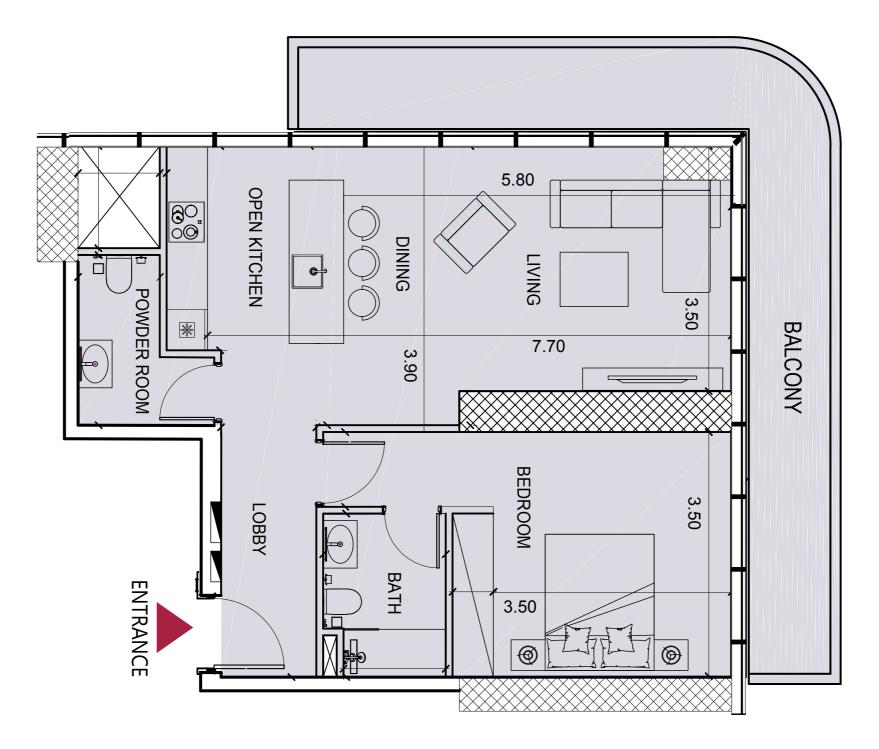

# 1 BEDROOM TYPE A

### TYPE A-T1, T2 T4, T5, T7

| UNIT AREA | SQ.M  | SQ.FT |
|-----------|-------|-------|
| SUITE     | 59.76 | 643   |
| BALCONY   | 9.13  | 98    |
| TOTAL     | 68.89 | 742   |