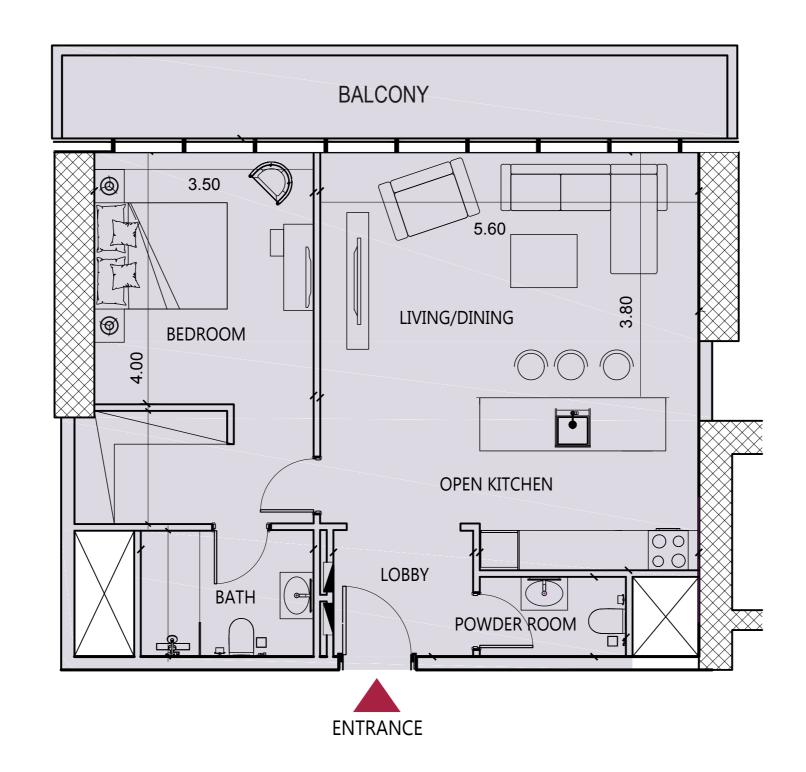

# 1 BEDROOM TYPE A

### TYPE A-T1, T2 T4, T5, T7

| UNIT AREA | SQ.M  | SQ.FT |
|-----------|-------|-------|
| SUITE     | 59.76 | 643   |
| BALCONY   | 9.13  | 98    |
| TOTAL     | 68.89 | 742   |

#### **KEY PLAN:**

#### T2- FLOORS: 2<sup>nd</sup>, 11-14

T1- FLOORS: 3-10

T5- FLOORS: 24-31

T7- FLOORS: 41-42