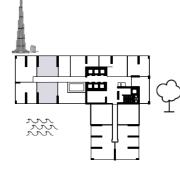

# 1 BEDROOM TYPE A

### TYPE A-T1, T2, T4, T5, T7

| UNIT AREA | SQ.M  | SQ.FT |
|-----------|-------|-------|
| SUITE     | 57.32 | 617   |
| BALCONY   | 10.13 | 109   |
| TOTAL     | 67.45 | 726   |

#### **KEY PLAN:**

 $\langle \cdot \rangle$ 

T2- FLOORS: 2<sup>nd</sup>, 11-14

T1- FLOORS: 3-10

T5- FLOORS: 24-31