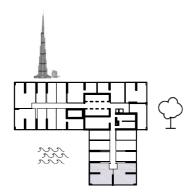

# 1 BEDROOM TYPE A

### TYPE A-T1, T2 T4, T5, T7

| UNIT AREA | SQ.M  | SQ.FT |
|-----------|-------|-------|
| SUITE     | 59.76 | 643   |
| BALCONY   | 9.13  | 98    |
| TOTAL     | 68.89 | 742   |

#### **KEY PLAN:**

#### T2- FLOORS: 2<sup>nd</sup>, 11-14

T1- FLOORS: 3-10

T5- FLOORS: 24-31

T7- FLOORS: 41-42