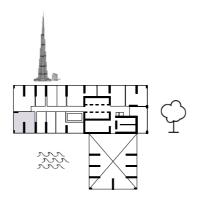

# 1 BEDROOM TYPE B

### **TYPE B-T1, T2, T4**

| UNIT AREA | SQ.M  | SQ.FT  |
|-----------|-------|--------|
| SUITE     | 65.33 | 703.20 |
| BALCONY   | 14.78 | 159    |
| TOTAL     | 80.11 | 873.92 |

#### **KEY PLAN:**

#### T2- FLOORS: 2<sup>nd</sup>, 11-14

T1- FLOORS: 3-10

T4- FLOORS: 22-23