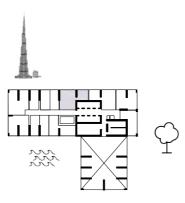

# 1 BEDROOM TYPE B

### **TYPE B-T1, T2, T4**

| UNIT AREA | SQ.M  | SQ.FT  |
|-----------|-------|--------|
| SUITE     | 65.33 | 703.20 |
| BALCONY   | 14.78 | 159    |
| TOTAL     | 80.11 | 873.92 |

#### **KEY PLAN:**

#### T2- FLOORS: 2<sup>nd</sup>, 11-14

T1- FLOORS: 3-10

T4- FLOORS: 22-23