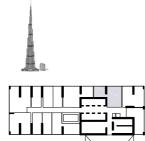

#### **KEY PLAN:**

#### T2- FLOORS: 2<sup>nd</sup>, 11-14

T1- FLOORS: 3-10

T4- FLOORS: 22-23