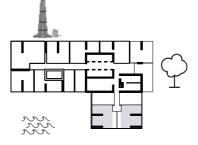

# 1 BEDROOM TYPE A

### TYPE A-T1, T2 T4, T5, T7

| UNIT AREA | SQ.M  | SQ.FT |
|-----------|-------|-------|
| SUITE     | 59.76 | 643   |
| BALCONY   | 9.13  | 98    |
| TOTAL     | 68.89 | 742   |

#### **KEY PLAN:**

#### T2- FLOORS: 2<sup>nd</sup>, 11-14

T1- FLOORS: 3-10

T5- FLOORS: 24-31

T7- FLOORS: 41-42