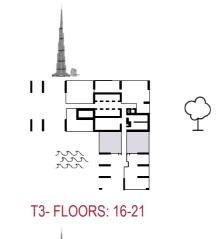

# 1 BEDROOM TYPE D

### TYPE D-T3

| UNIT AREA | SQ.M  | SQ.FT  |
|-----------|-------|--------|
| SUITE     | 72.09 | 775.97 |
| BALCONY   | 13.79 | 148    |
| TOTAL     | 85.88 | 924    |

**KEY PLAN:** 

T3- FLOORS: 16-21