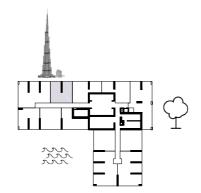

#### **KEY PLAN:**

 $\langle \cdot \rangle$ 

T2- FLOORS: 2<sup>nd</sup>, 11-14

T1- FLOORS: 3-10

T5- FLOORS: 24-31