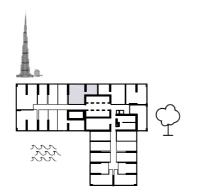

# **1 BEDROOM** TYPE C

### TYPE C-T1-T7

| UNIT AREA | SQ.M  | SQ.FT  |
|-----------|-------|--------|
| SUITE     | 56.72 | 610    |
| BALCONY   | 8.53  | 92     |
| TOTAL     | 65.25 | 702.29 |

**KEY PLAN:** 

\_〕 ┹ ╷┣╶┥

T2- FLOORS: 2<sup>nd</sup>, 11-14

T4- FLOORS: 22-23

T1- FLOORS: 3-10

222

-

\_

T6- FLOORS: 33-40

T3- FLOORS: 16-21