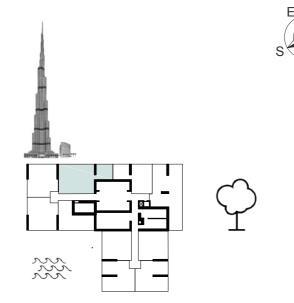

# **1 BEDROOM** TYPE C

### TYPE C-T1-T7

| UNIT AREA | SQ.M  | SQ.FT  |
|-----------|-------|--------|
| SUITE     | 56.72 | 610    |
| BALCONY   | 8.53  | 92     |
| TOTAL     | 65.25 | 702.29 |

**KEY PLAN:** 

\_〕 ┹ ╷┣╶┥

T2- FLOORS: 2<sup>nd</sup>, 11-14

T4- FLOORS: 22-23

T1- FLOORS: 3-10

222

-

\_

T6- FLOORS: 33-40

T3- FLOORS: 16-21