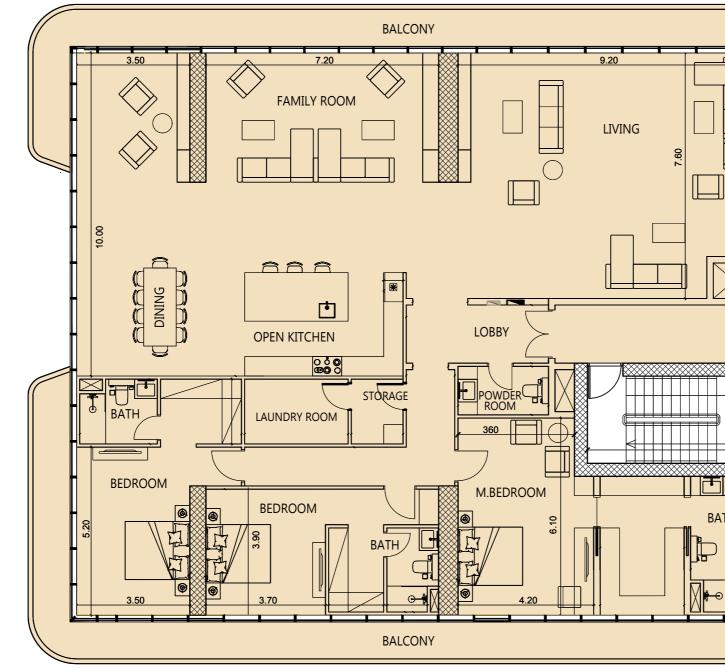

# 3 BEDROOM TYPE C

### TYPE C-T9

| UNIT AREA | SQ.M   | SQ.FT  |
|-----------|--------|--------|
| SUITE     | 502.73 | 5411.3 |
| BALCONY   | 155.97 | 1679   |
| TOTAL     | 658.70 | 7090   |

KEY PLAN:

T9- FLOOR: 48