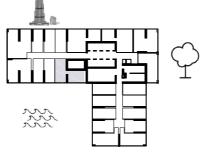

### TYPE A-T1, T2 T4, T5, T7

| UNIT AREA | SQ.M  | SQ.FT |
|-----------|-------|-------|
| SUITE     | 59.76 | 643   |
| BALCONY   | 9.13  | 98    |
| TOTAL     | 68.89 | 742   |

#### **KEY PLAN:**

#### T2- FLOORS: 2<sup>nd</sup>, 11-14

T1- FLOORS: 3-10

T5- FLOORS: 24-31

T7- FLOORS: 41-42