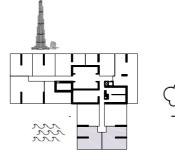

# 1 BEDROOM TYPE B

### **TYPE B-T1, T2, T4**

| UNIT AREA | SQ.M  | SQ.FT  |
|-----------|-------|--------|
| SUITE     | 65.33 | 703.20 |
| BALCONY   | 14.78 | 159    |
| TOTAL     | 80.11 | 873.92 |

#### **KEY PLAN:**

#### T2- FLOORS: 2<sup>nd</sup>, 11-14

T1- FLOORS: 3-10

T4- FLOORS: 22-23