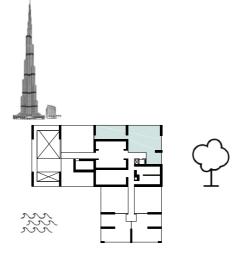

#### **KEY PLAN:**

#### T2- FLOORS: 2<sup>nd</sup>, 11-14

T1- FLOORS: 3-10

T5- FLOORS: 24-31

T7- FLOORS: 41-42