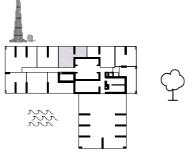

#### **KEY PLAN:**

#### T2- FLOORS: 2<sup>nd</sup>, 11-14

T1- FLOORS: 3-10

T5- FLOORS: 24-31

T7- FLOORS: 41-42