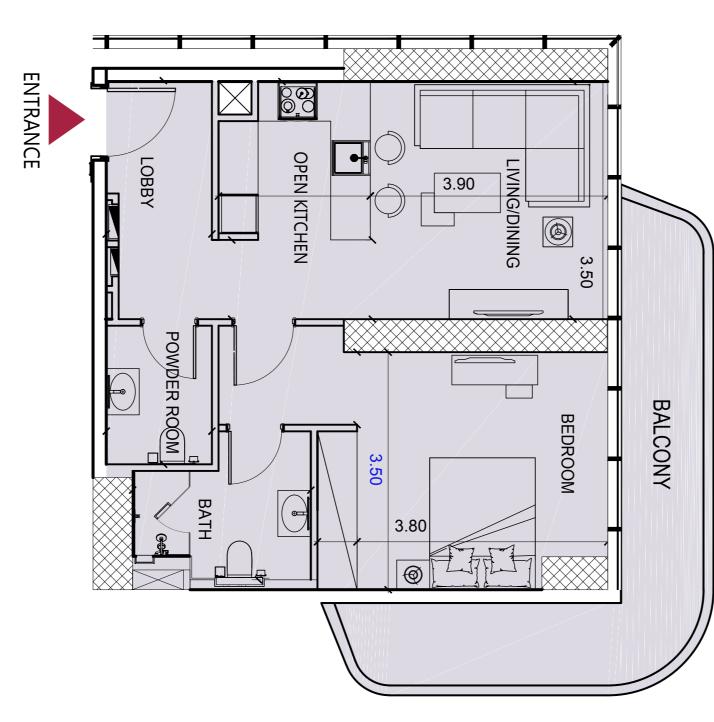

# 1 BEDROOM TYPE A

### TYPE A-T1, T2 T4, T5, T7

| UNIT AREA | SQ.M  | SQ.FT |
|-----------|-------|-------|
| SUITE     | 59.76 | 643   |
| BALCONY   | 9.13  | 98    |
| TOTAL     | 68.89 | 742   |

#### **KEY PLAN:**

#### T2- FLOORS: 2<sup>nd</sup>, 11-14

T1- FLOORS: 3-10

T5- FLOORS: 24-31

T7- FLOORS: 41-42