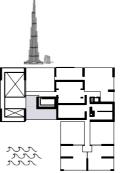

### TYPE A-T1, T2, T4, T5, T7

| UNIT AREA | SQ.M  | SQ.FT |
|-----------|-------|-------|
| SUITE     | 57.32 | 617   |
| BALCONY   | 10.13 | 109   |
| TOTAL     | 67.45 | 726   |

#### **KEY PLAN:**

 $\langle \cdot \rangle$ 

T2- FLOORS: 2<sup>nd</sup>, 11-14

T1- FLOORS: 3-10

T5- FLOORS: 24-31