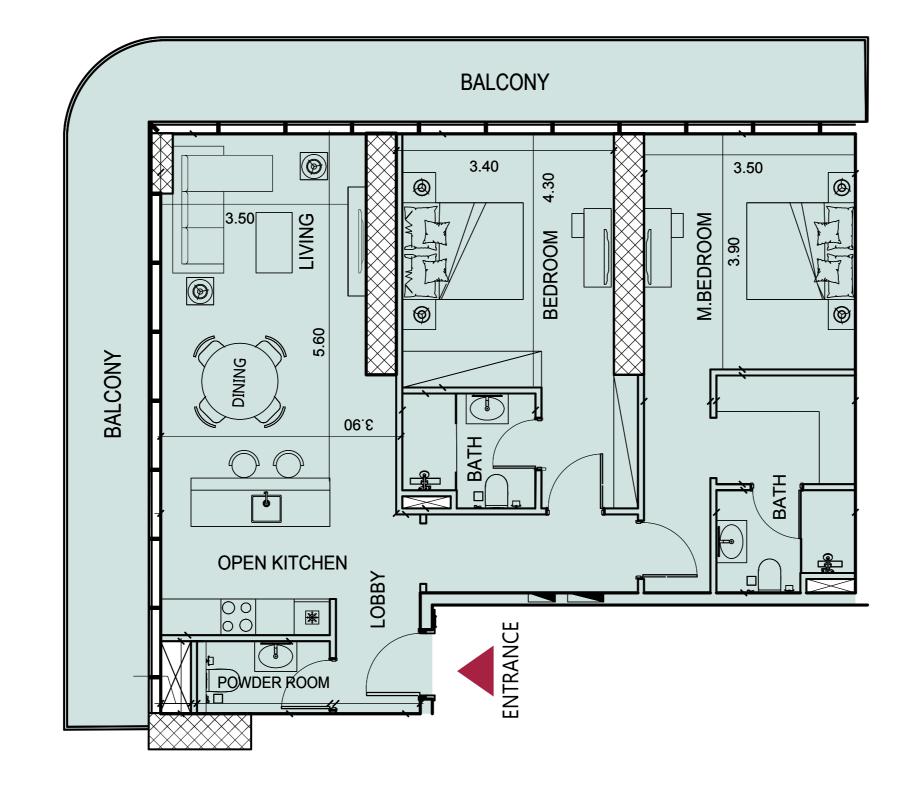

# 2 BEDROOM TYPE A

### **TYPE A-T5, T7**

| UNIT AREA | SQ.M   | SQ.FT   |
|-----------|--------|---------|
| SUITE     | 112.47 | 1210.61 |
| BALCONY   | 41.48  | 446.49  |
| TOTAL     | 153.95 | 1657    |

#### T5- FLOORS: 24-31

T7- FLOORS: 41-42

s