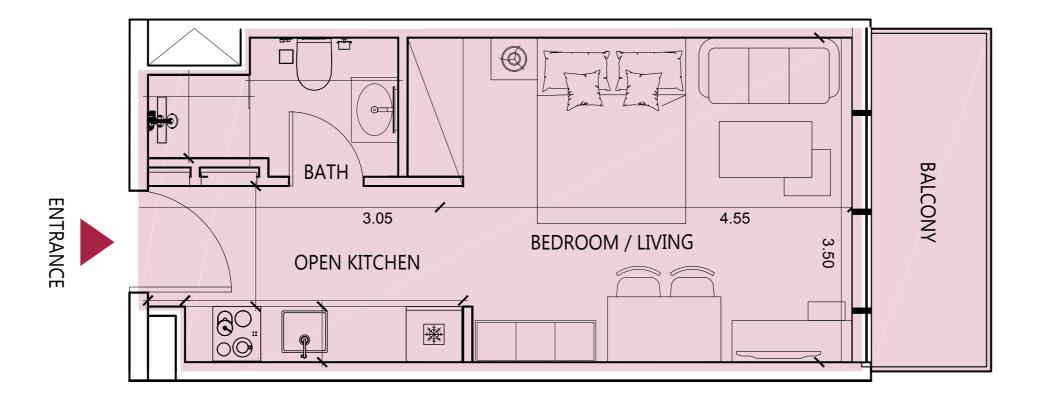

# **STUDIO LAYOUT**

# STUDIO TYPE A

### TYPE A-T1, T2

| UNIT AREA | SQ.M  | SQ.FT |
|-----------|-------|-------|
| SUITE     | 30.41 | 327   |
| BALCONY   | 3.94  | 42    |
| TOTAL     | 34.35 | 370   |

T2- FLOORS: 2<sup>nd</sup>, 11-14

T1- FLOORS: 3-10