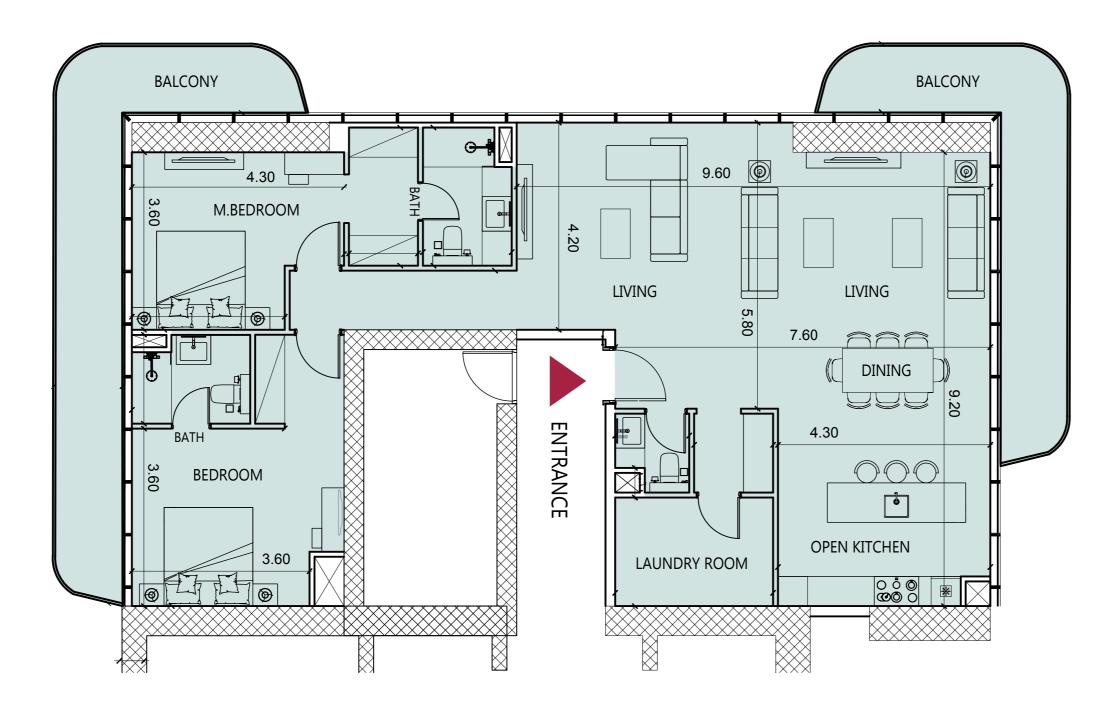

# 1 BEDROOM TYPE B

### **TYPE B-T1, T2, T4**

| UNIT AREA | SQ.M  | SQ.FT  |
|-----------|-------|--------|
| SUITE     | 65.33 | 703.20 |
| BALCONY   | 14.78 | 159    |
| TOTAL     | 80.11 | 873.92 |

#### **KEY PLAN:**

#### T2- FLOORS: 2<sup>nd</sup>, 11-14

T1- FLOORS: 3-10

T4- FLOORS: 22-23