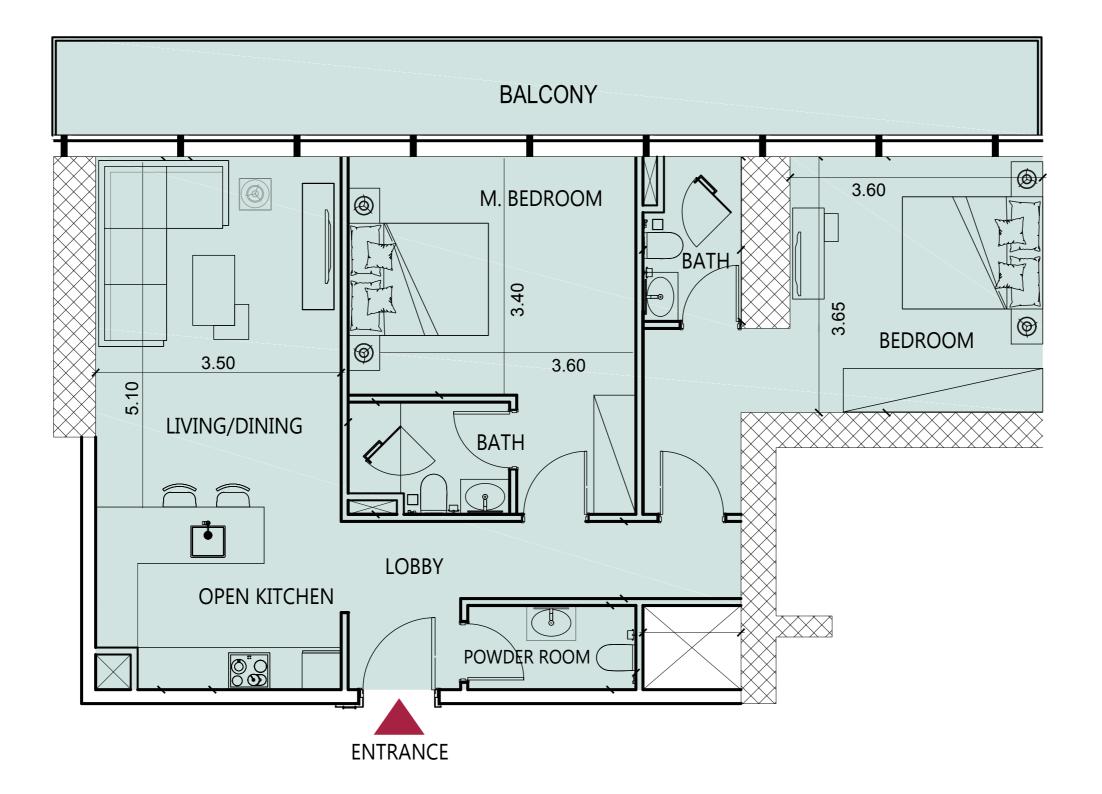

# 1 BEDROOM TYPE B

### **TYPE B-T1, T2, T4**

| UNIT AREA | SQ.M  | SQ.FT  |
|-----------|-------|--------|
| SUITE     | 65.33 | 703.20 |
| BALCONY   | 14.78 | 159    |
| TOTAL     | 80.11 | 873.92 |

#### **KEY PLAN:**

#### T2- FLOORS: 2<sup>nd</sup>, 11-14

T1- FLOORS: 3-10

T4- FLOORS: 22-23