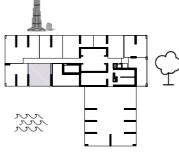

# 1 BEDROOM TYPE A

### TYPE A-T1, T2, T4, T5, T7

| UNIT AREA | SQ.M  | SQ.FT |
|-----------|-------|-------|
| SUITE     | 57.32 | 617   |
| BALCONY   | 10.13 | 109   |
| TOTAL     | 67.45 | 726   |

#### **KEY PLAN:**

 $\langle \cdot \rangle$ 

T2- FLOORS: 2<sup>nd</sup>, 11-14

T1- FLOORS: 3-10

T5- FLOORS: 24-31