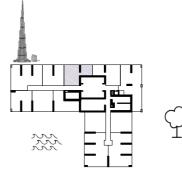

# 1 BEDROOM TYPE D

### TYPE D-T3

| UNIT AREA | SQ.M  | SQ.FT  |
|-----------|-------|--------|
| SUITE     | 72.09 | 775.97 |
| BALCONY   | 13.79 | 148    |
| TOTAL     | 85.88 | 924    |

**KEY PLAN:** 

T3- FLOORS: 16-21