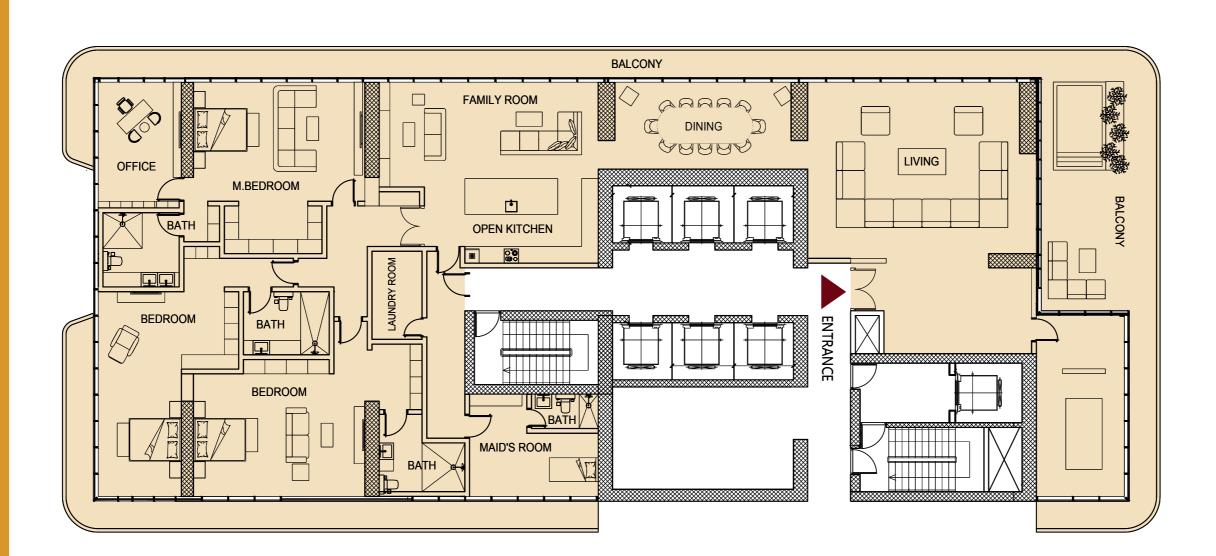

## 3 BEDROOM TYPE B

### TYPE B-T8

| UNIT AREA | SQ.M   | SQ.FT   |
|-----------|--------|---------|
| SUITE     | 339.77 | 3657.23 |
| BALCONY   | 65.66  | 707     |
| TOTAL     | 405.43 | 4364    |

Ħ ╶╎┲╴╎┲╴ BATH þ XII<del>I o</del>

ENTRANCE

**KEY PLAN:** 

222 222 222

T8- FLOORS: 43- 47