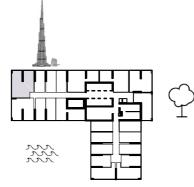

# 1 BEDROOM TYPE A

### TYPE A-T1, T2, T4, T5, T7

| UNIT AREA | SQ.M  | SQ.FT |
|-----------|-------|-------|
| SUITE     | 57.32 | 617   |
| BALCONY   | 10.13 | 109   |
| TOTAL     | 67.45 | 726   |

#### **KEY PLAN:**

 $\langle \cdot \rangle$ 

T2- FLOORS: 2<sup>nd</sup>, 11-14

T1- FLOORS: 3-10

T5- FLOORS: 24-31