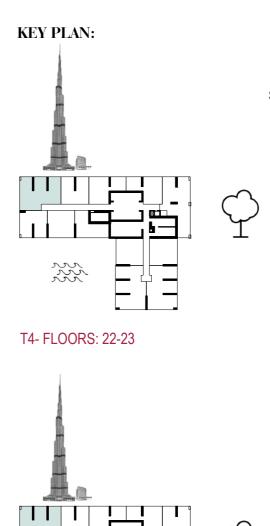

# 1 BEDROOM TYPE B

### **TYPE B-T1, T2, T4**

| UNIT AREA | SQ.M  | SQ.FT  |
|-----------|-------|--------|
| SUITE     | 65.33 | 703.20 |
| BALCONY   | 14.78 | 159    |
| TOTAL     | 80.11 | 873.92 |

#### **KEY PLAN:**

#### T2- FLOORS: 2<sup>nd</sup>, 11-14

T1- FLOORS: 3-10

T4- FLOORS: 22-23