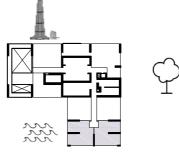

# 1 BEDROOM TYPE A

### TYPE A-T1, T2, T4, T5, T7

| UNIT AREA | SQ.M  | SQ.FT |
|-----------|-------|-------|
| SUITE     | 57.32 | 617   |
| BALCONY   | 10.13 | 109   |
| TOTAL     | 67.45 | 726   |

#### **KEY PLAN:**

 $\langle \cdot \rangle$ 

T2- FLOORS: 2<sup>nd</sup>, 11-14

T1- FLOORS: 3-10

T5- FLOORS: 24-31