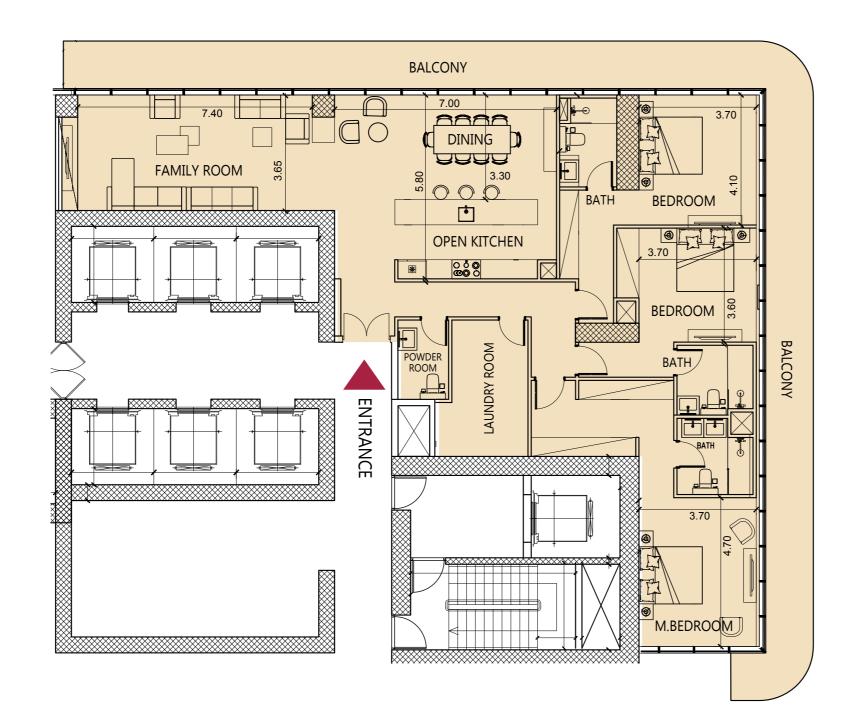

## 3 BEDROOM TYPE B

### TYPE B-T8

| UNIT AREA | SQ.M   | SQ.FT   |
|-----------|--------|---------|
| SUITE     | 339.77 | 3657.23 |
| BALCONY   | 65.66  | 707     |
| TOTAL     | 405.43 | 4364    |

Ħ ╶╎┲╴╎┲╴ BATH þ XII<del>I o</del>

ENTRANCE

**KEY PLAN:** 

222 222 222

T8- FLOORS: 43- 47