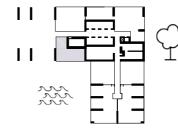

### **TYPE B-T1, T2, T4**

| UNIT AREA | SQ.M  | SQ.FT  |
|-----------|-------|--------|
| SUITE     | 65.33 | 703.20 |
| BALCONY   | 14.78 | 159    |
| TOTAL     | 80.11 | 873.92 |

#### **KEY PLAN:**

#### T2- FLOORS: 2<sup>nd</sup>, 11-14

T1- FLOORS: 3-10

T4- FLOORS: 22-23