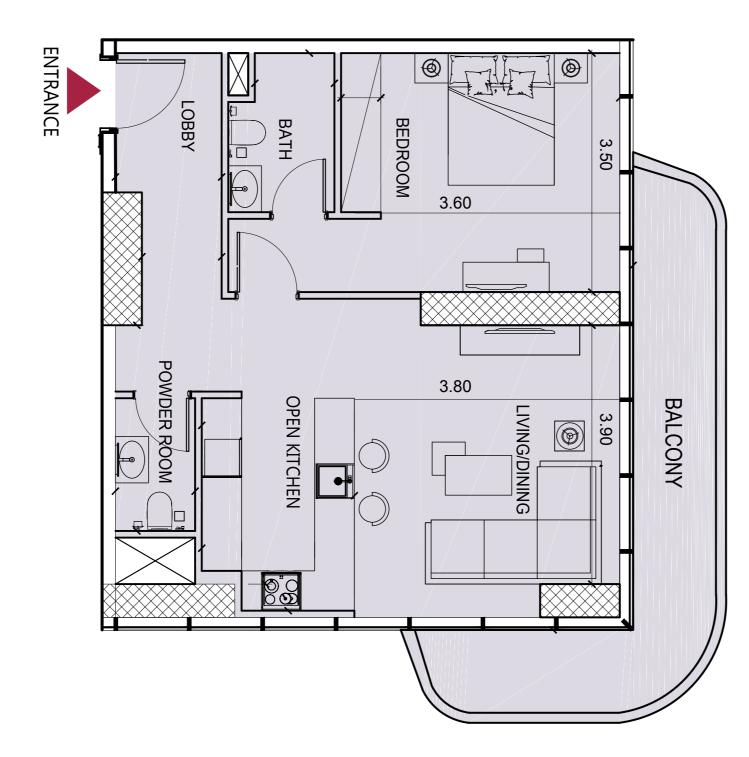

# 1 BEDROOM TYPE A

### TYPE A-T1, T2, T4, T5, T7

| UNIT AREA | SQ.M  | SQ.FT |
|-----------|-------|-------|
| SUITE     | 57.32 | 617   |
| BALCONY   | 10.13 | 109   |
| TOTAL     | 67.45 | 726   |

#### **KEY PLAN:**

 $\langle \cdot \rangle$ 

T2- FLOORS: 2<sup>nd</sup>, 11-14

T1- FLOORS: 3-10

T5- FLOORS: 24-31