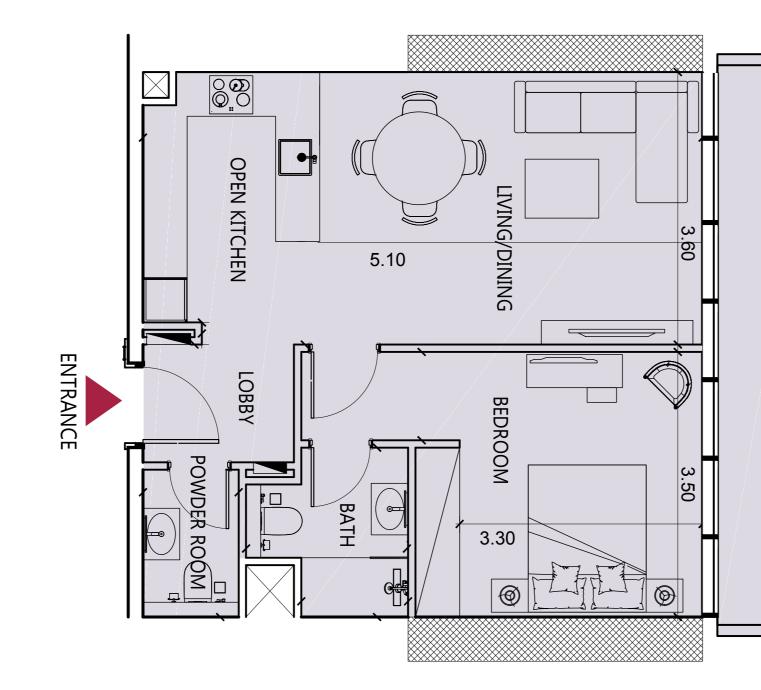

# 1 BEDROOM TYPE A

### TYPE A-T1, T2, T4, T5, T7

| UNIT AREA | SQ.M  | SQ.FT |
|-----------|-------|-------|
| SUITE     | 57.32 | 617   |
| BALCONY   | 10.13 | 109   |
| TOTAL     | 67.45 | 726   |

#### **KEY PLAN:**

 $\langle \cdot \rangle$ 

T2- FLOORS: 2<sup>nd</sup>, 11-14

T1- FLOORS: 3-10

T5- FLOORS: 24-31