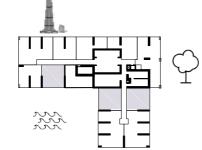

# **1 BEDROOM** TYPE C

### TYPE C-T1-T7

| UNIT AREA | SQ.M  | SQ.FT  |
|-----------|-------|--------|
| SUITE     | 56.72 | 610    |
| BALCONY   | 8.53  | 92     |
| TOTAL     | 65.25 | 702.29 |

**KEY PLAN:** 

\_〕 ┹ ╷┣╶┥

T2- FLOORS: 2<sup>nd</sup>, 11-14

T4- FLOORS: 22-23

T1- FLOORS: 3-10

222

-

\_

T6- FLOORS: 33-40

T3- FLOORS: 16-21