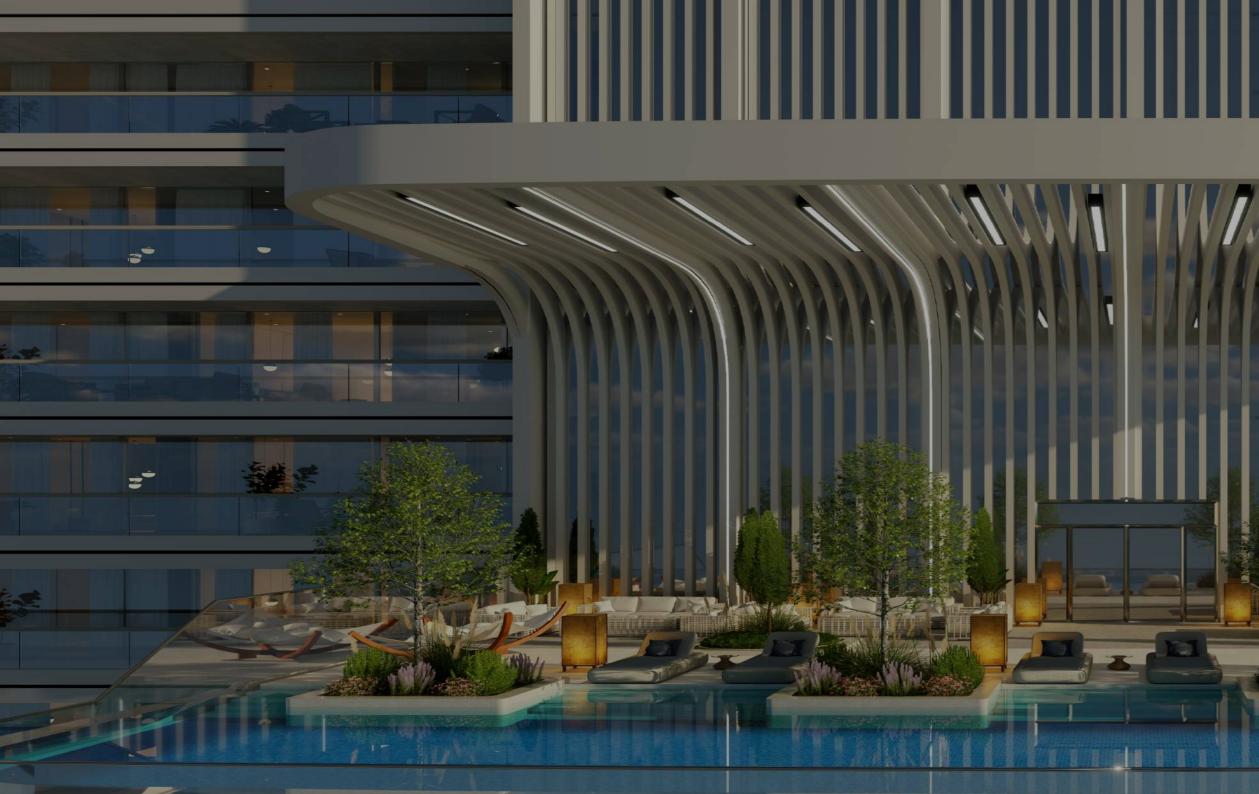

DOWNTOWN • DUBAI

#### FLOORPLAN BROCHURE



# BEFLOORED, OVER 49 TOWERING STOREYS

# **STUDIO LAYOUT**



# STUDIO TYPE A

### TYPE A-T1, T2

| UNIT AREA | SQ.M  | SQ.FT |
|-----------|-------|-------|
| SUITE     | 30.41 | 327   |
| BALCONY   | 3.94  | 42    |
| TOTAL     | 34.35 | 370   |







T2- FLOORS: 2<sup>nd</sup>, 11-14



T1- FLOORS: 3-10



# **ONE-BEDROOM** LAYOUTS



# 1 BEDROOM TYPE A

### TYPE A-T1, T2 T4, T5, T7

| UNIT AREA | SQ.M  | SQ.FT |
|-----------|-------|-------|
| SUITE     | 59.76 | 643   |
| BALCONY   | 9.13  | 98    |
| TOTAL     | 68.89 | 742   |



#### **KEY PLAN:**



#### T2- FLOORS: 2<sup>nd</sup>, 11-14



T1- FLOORS: 3-10







T5- FLOORS: 24-31



T7- FLOORS: 41-42





# 1 BEDROOM TYPE A

### TYPE A-T1, T2, T4, T5, T7

| UNIT AREA | SQ.M  | SQ.FT |
|-----------|-------|-------|
| SUITE