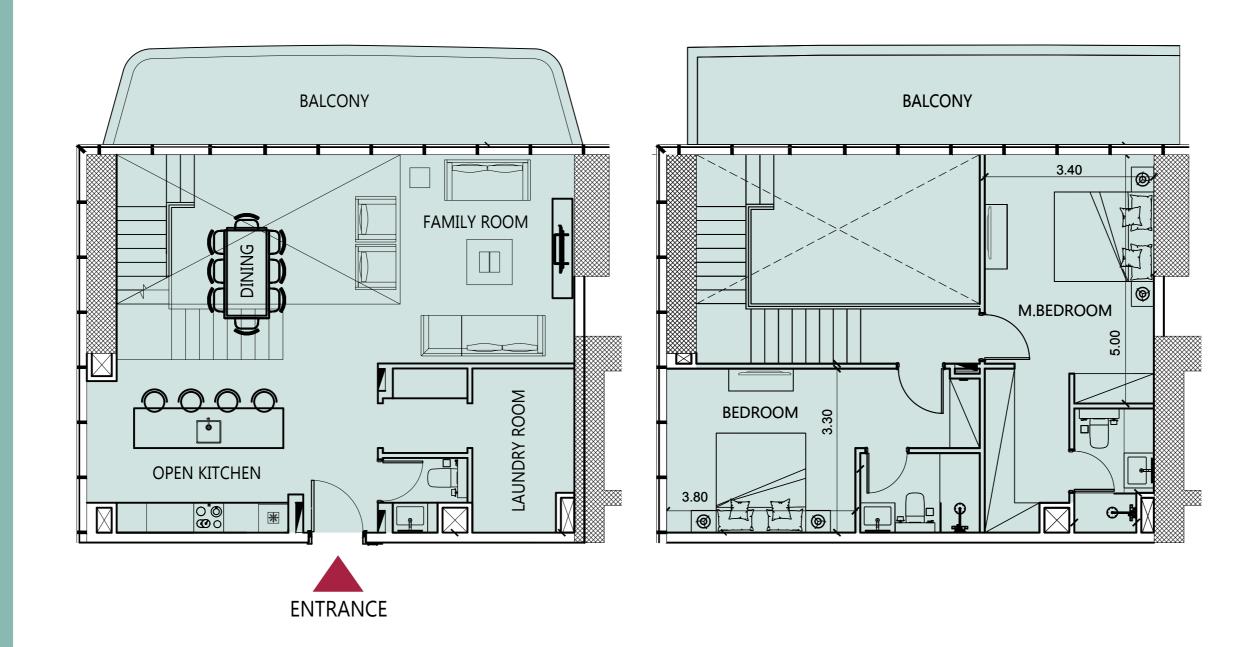

### TYPE B-T8

| UNIT AREA | SQ.M   | SQ.FT   |
|-----------|--------|---------|
| SUITE     | 339.77 | 3657.23 |
| BALCONY   | 65.66  | 707     |
| TOTAL     | 405.43 | 4364    |

Ħ ╶╎┲╴╎┲╴ BATH þ XII<del>I o</del>

ENTRANCE

**KEY PLAN:** 

222 222 222

T8- FLOORS: 43- 47