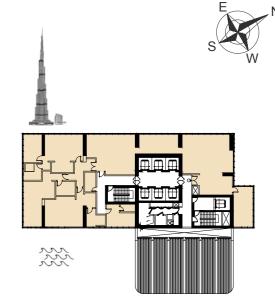

### TYPE A-T1, T2

| UNIT AREA | SQ.M  | SQ.FT |
|-----------|-------|-------|
| SUITE     | 30.41 | 327   |
| BALCONY   | 3.94  | 42    |
| TOTAL     | 34.35 | 370   |

T2- FLOORS: 2<sup>nd</sup>, 11-14

T1- FLOORS: 3-10