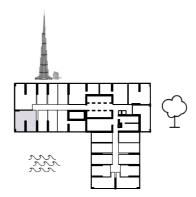

### TYPE A-T1, T2

| UNIT AREA | SQ.M  | SQ.FT |
|-----------|-------|-------|
| SUITE     | 30.41 | 327   |
| BALCONY   | 3.94  | 42    |
| TOTAL     | 34.35 | 370   |

T2- FLOORS: 2<sup>nd</sup>, 11-14

T1- FLOORS: 3-10

#### **KEY PLAN:**

#### T2- FLOORS: 2<sup>nd</sup>, 11-14

T1- FLOORS: 3-10

T5- FLOORS: 24-31

T7- FLOORS: 41-42