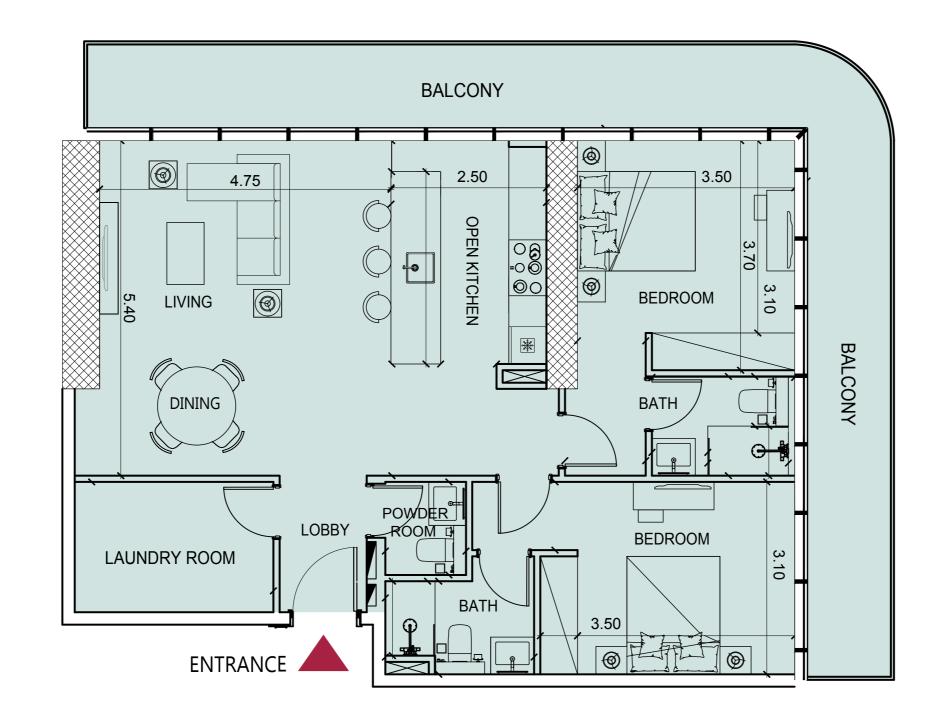

# 2 BEDROOM TYPE B

### TYPE B-T4, T5

| UNIT AREA | SQ.M   | SQ.FT   |
|-----------|--------|---------|
| SUITE     | 98.24  | 1057.44 |
| BALCONY   | 17.67  | 190.19  |
| TOTAL     | 115.91 | 1248    |

┇╔╧╍╌┥ ╷╘╶──┤

-

s

Disclaimer: Any images and visualizations contained herein are provided for illustrative and marketing purposes only. All information contained herein is subject to change without notice and without liability and only the information contained in the final Sales and Purchase Agreement entered into between the Seller and Buyer will have any legal effect. F&OF

T5- FLOORS: 24-31