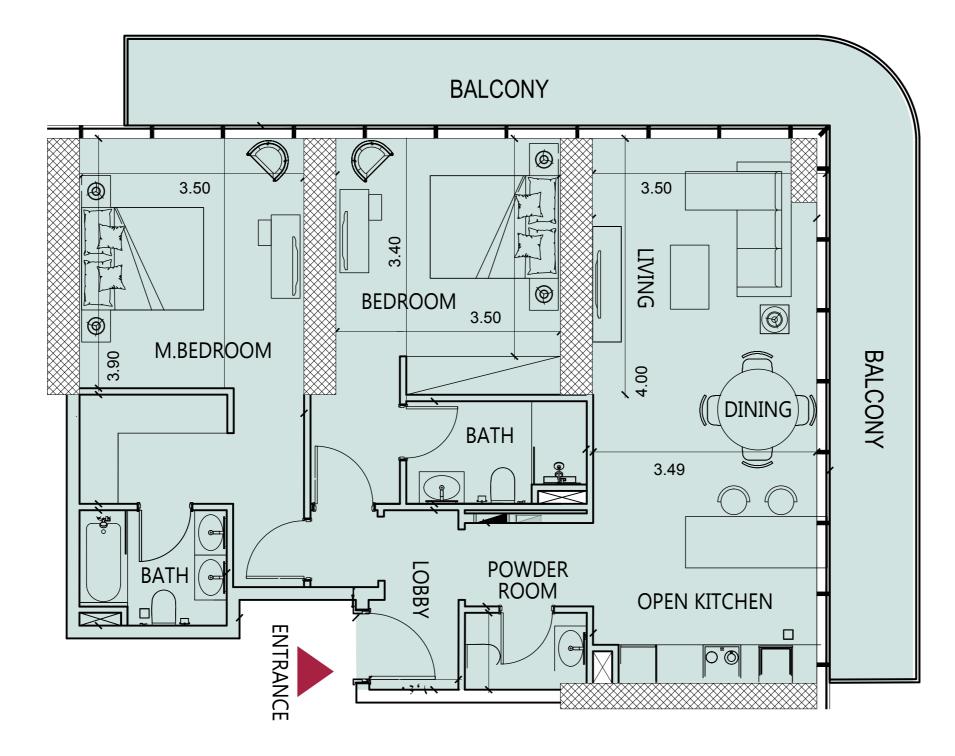

# **1 BEDROOM** TYPE C

### TYPE C-T1-T7

| UNIT AREA | SQ.M  | SQ.FT  |
|-----------|-------|--------|
| SUITE     | 56.72 | 610    |
| BALCONY   | 8.53  | 92     |
| TOTAL     | 65.25 | 702.29 |

**KEY PLAN:** 

\_〕 ┹ ╷┣╶┥

T2- FLOORS: 2<sup>nd</sup>, 11-14

T4- FLOORS: 22-23

T1- FLOORS: 3-10

222

-

\_

T6- FLOORS: 33-40

T3- FLOORS: 16-21