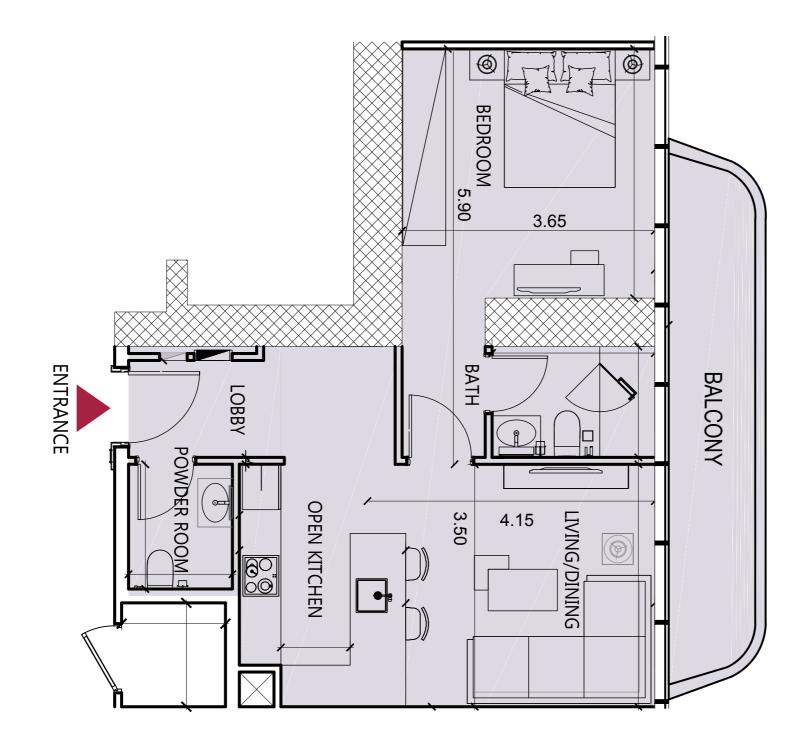

# 1 BEDROOM TYPE A

### TYPE A-T1, T2 T4, T5, T7

| UNIT AREA | SQ.M  | SQ.FT |
|-----------|-------|-------|
| SUITE     | 59.76 | 643   |
| BALCONY   | 9.13  | 98    |
| TOTAL     | 68.89 | 742   |

#### **KEY PLAN:**

#### T2- FLOORS: 2<sup>nd</sup>, 11-14

T1- FLOORS: 3-10

T5- FLOORS: 24-31

T7- FLOORS: 41-42