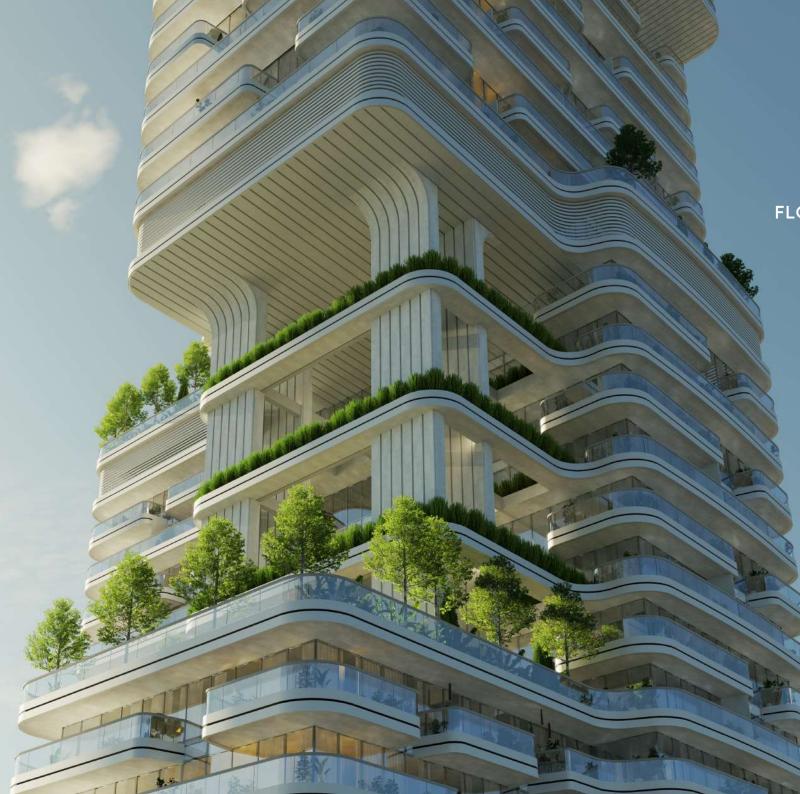

DOWNTOWN • DUBAI

#### FLOORPLAN BROCHURE



# BEFLOORED, OVER 49 TOWERING STOREYS

# **STUDIO LAYOUT**



# STUDIO TYPE A

### TYPE A-T1, T2

| UNIT AREA | SQ.M  | SQ.FT |
|-----------|-------|-------|
| SUITE     | 30.41 | 327   |
| BALCONY   | 3.94  | 42    |
| TOTAL     | 34.35 | 370   |







T2- FLOORS: 2<sup>nd</sup>, 11-14



T1- FLOORS: 3-10



# **ONE-BEDROOM** LAYOUTS



# 1 BEDROOM TYPE A

### TYPE A-T1, T2 T4, T5, T7

| UNIT AREA | SQ.M  | SQ.FT |
|-----------|-------|-------|
| SUITE     | 59.76 | 643   |
| BALCONY   | 9.13  | 98    |
| TOTAL     | 68.89 | 742   |



#### **KEY PLAN:**



#### T2- FLOORS: 2<sup>nd</sup>, 11-14



T1- FLOORS: 3-10







T5- FLOORS: 24-31



T7- FLOORS: 41-42





# 1 BEDROOM TYPE A

### TYPE A-T1, T2, T4, T5, T7

| UNIT AREA | SQ.M  | SQ