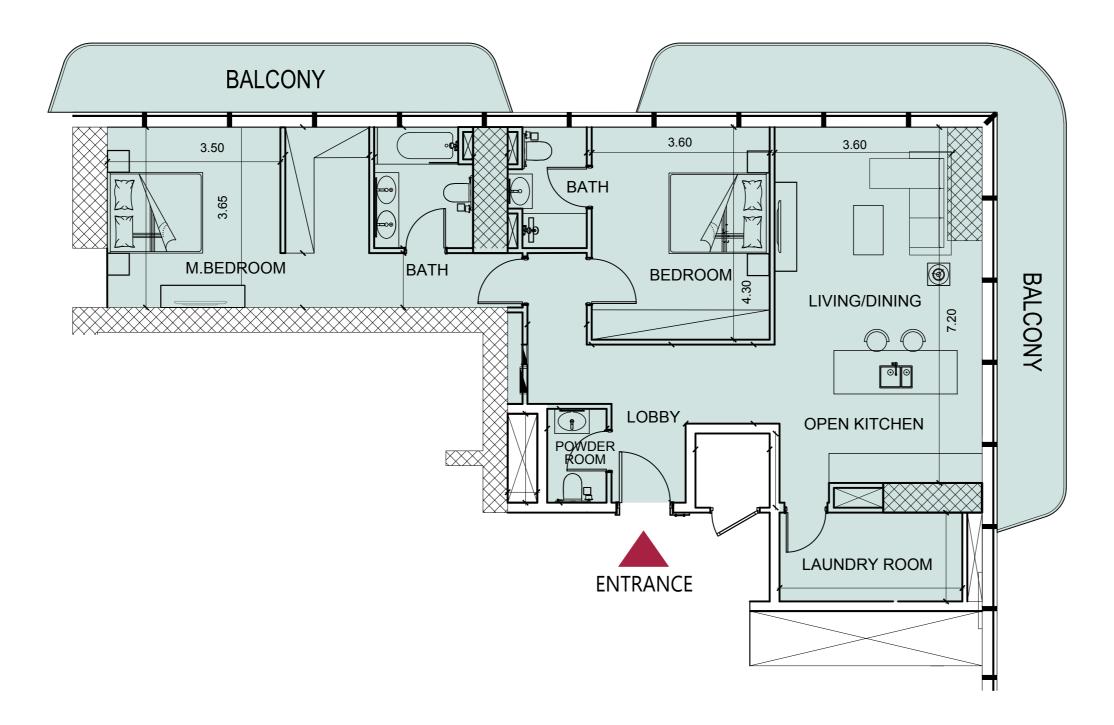

# 1 BEDROOM TYPE A

### TYPE A-T1, T2, T4, T5, T7

| UNIT AREA | SQ.M  | SQ.FT |
|-----------|-------|-------|
| SUITE     | 57.32 | 617   |
| BALCONY   | 10.13 | 109   |
| TOTAL     | 67.45 | 726   |