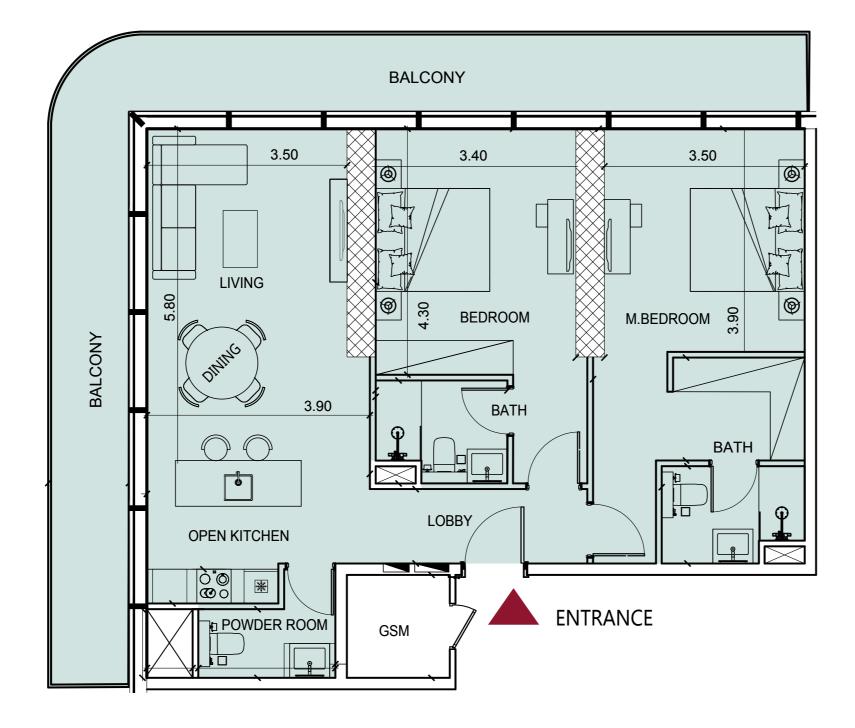

# **ONE-BEDROOM** LAYOUTS

# 1 BEDROOM TYPE A

### TYPE A-T1, T2 T4, T5, T7

| UNIT AREA | SQ.M  | SQ.FT |
|-----------|-------|-------|
| SUITE     | 59.76 | 643   |
| BALCONY   | 9.13  | 98    |
| TOTAL     | 68.89 | 742   |