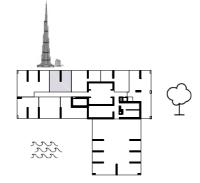

# 1 BEDROOM TYPE A

### TYPE A-T1, T2 T4, T5, T7

| UNIT AREA | SQ.M  | SQ.FT |
|-----------|-------|-------|
| SUITE     | 59.76 | 643   |
| BALCONY   | 9.13  | 98    |
| TOTAL     | 68.89 | 742   |