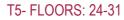

# 1 BEDROOM TYPE A

### TYPE A-T1, T2, T4, T5, T7

| UNIT AREA | SQ.M  | SQ.FT |
|-----------|-------|-------|
| SUITE     | 57.32 | 617   |
| BALCONY   | 10.13 | 109   |
| TOTAL     | 67.45 | 726   |

#### **KEY PLAN:**

 $\langle \cdot \rangle$ 

T2- FLOORS: 2<sup>nd</sup>, 11-14

T1- FLOORS: 3-10

T5- FLOORS: 24-31