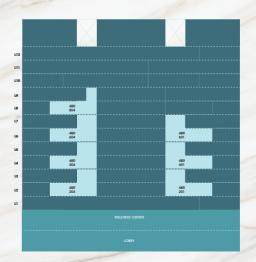

# B5droom Sky Villa

#### UNITS

| Туре   | Level | View                         | Size Sq. Ft.    | Price Aed               |
|--------|-------|------------------------------|-----------------|-------------------------|
| Type A |       | Dubai Water Canal/Down Town/ | 9,000 - 9,000   | 42,500,000              |
| Туре В | 3/5/7 | Safa Park/Burj AL Arab       | 10,000 - 10,000 | 50,000,000 - 55,000,000 |