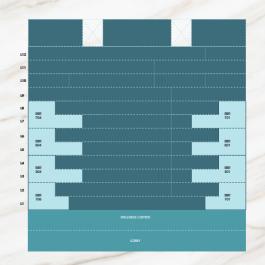

#### UNITS

| Туре   | Level | View                         | Size Sq. Ft.  | Price Aed               |
|--------|-------|------------------------------|---------------|-------------------------|
| Type A | 2/4/6 | Dubai Water Canal/Down Town/ | 5,935 - 6,831 | 33,500,000 - 35,000,000 |
| Туре В | 8     | Safa Park/Burj AL Arab       | 5,562 - 5,888 | 32,500,000              |