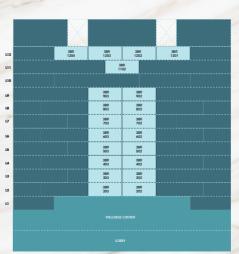

# B3droom Penthouse

#### UNITS

| Туре   | Level              | View                                                   | Size Sq. Ft.  | Price Aed               |  |
|--------|--------------------|--------------------------------------------------------|---------------|-------------------------|--|
| Туре А | 12                 |                                                        | 4,289 - 4,832 | 25,000,000              |  |
| Туре В | 2/3/4/5/6/7/8/9/12 | Dubai Water Canal/Down Town/<br>Safa Park/Burj AL Arab | 4,362 - 5,466 | 22,500,000 - 25,000,000 |  |
| Туре С | 11                 |                                                        | 5,136 - 6,019 | 25,000,000              |  |