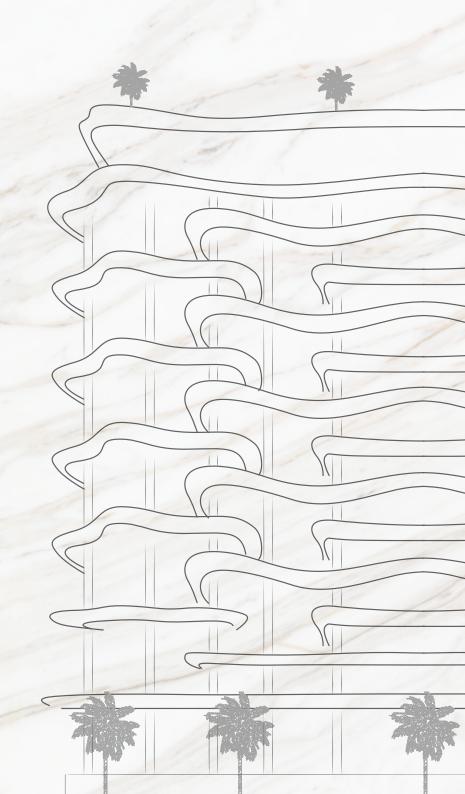

#### RESIDENCE FEATURES

Developed by AHS Properties.

Architecture by Killa Design.

Interior Design by HBA.

80 metre tower consisting of 3 staggered towers linking together to create a dramatic form.

Featuring wide layouts, panoramic patios, and private elevators for all Sky-villas & Penthouses.

Floor-to-ceiling windows provide natural light into each open-plan area.

Sliding doors offer an open connection to the major living rooms and a smooth movement between inside and outdoors.

Located on the iconic Dubai Water Canal adjacent to Safa Park.