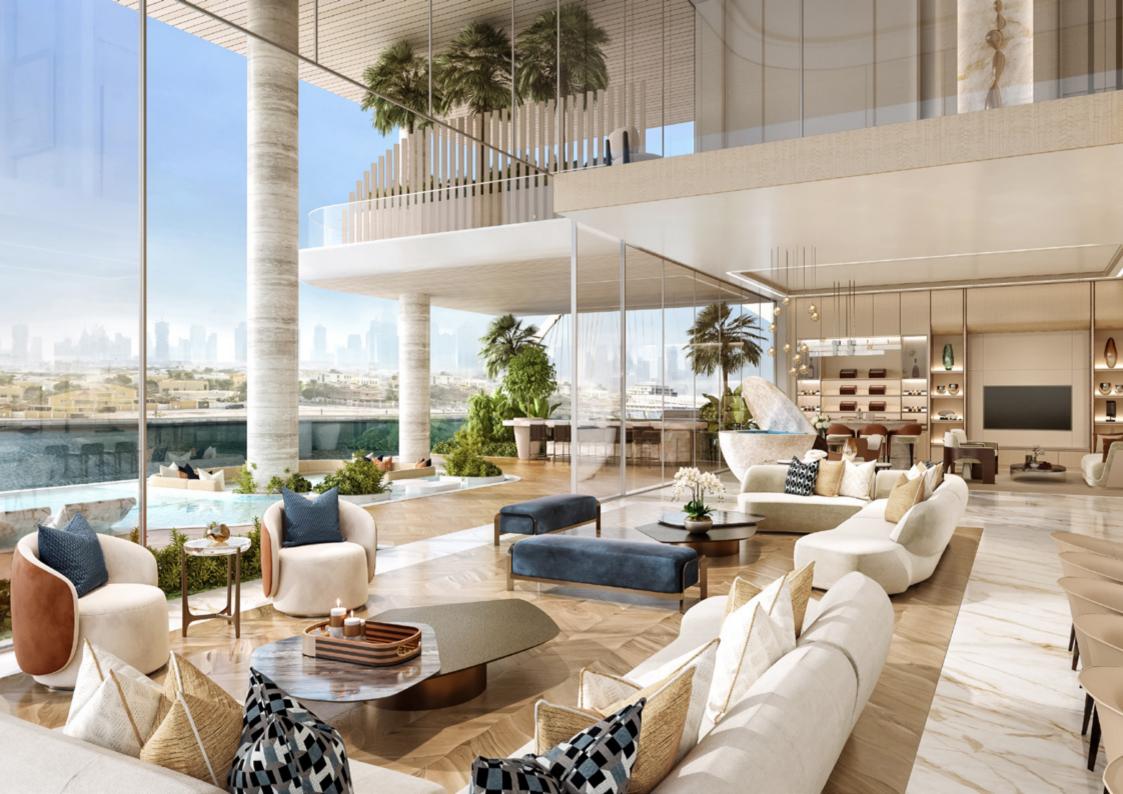

# PENTHOUSES & SKY VILLAS

By Invitation

An unprecedented two floors of amenities are dedicated exclusively to Casa Canal residents. A primary goal is to create purposefully designed spaces which are extensions of the home. where a superlative environment for working out, conducting business, or socializing with friends is turned into an ultra-luxe experience complemented with 360° views, bringing a sense of peace, wonder and exhilaration to every moment.

### **PROJECT FEATURES**

- Casa Canal Residences comprising of Penthouses, Sky Villas,
   Sky Mansions and 3 Sky Palaces
- Sizes ranging from 4,250 sq. Ft. To 27,000 sq. Ft.
- All residences with stunning Water Canal and Safa Park views
- Private elevators, that opens directly in your living room
- Opulent spaces with ceiling height from 4.5 Meters to 9 Meters
- Exclusive membership to a world class golf course
- 24/7 Dedicated world wide concierge app by Lujo
- Personal parking spaces in fully enclosed garage
- Electric vehicle charging stations and bicycle storage
- Secured individual residential storage space
- Expected delivery Q4, 2025

#### RESIDENCE FEATURES

Developed by AHS Properties.

Architecture by Killa Design.

Interior Design by HBA.

80 metre tower consisting of 3 staggered towers linking together to create a dramatic form.

Featuring wide layouts, panoramic patios, and private elevators for all Sky-villas & Penthouses.

Floor-to-ceiling windows provide natural light into each open-plan area.

Sliding doors offer an open connection to the major living rooms and a smooth movement between inside and outdoors.

Located on the iconic Dubai Water Canal adjacent to Safa Park.