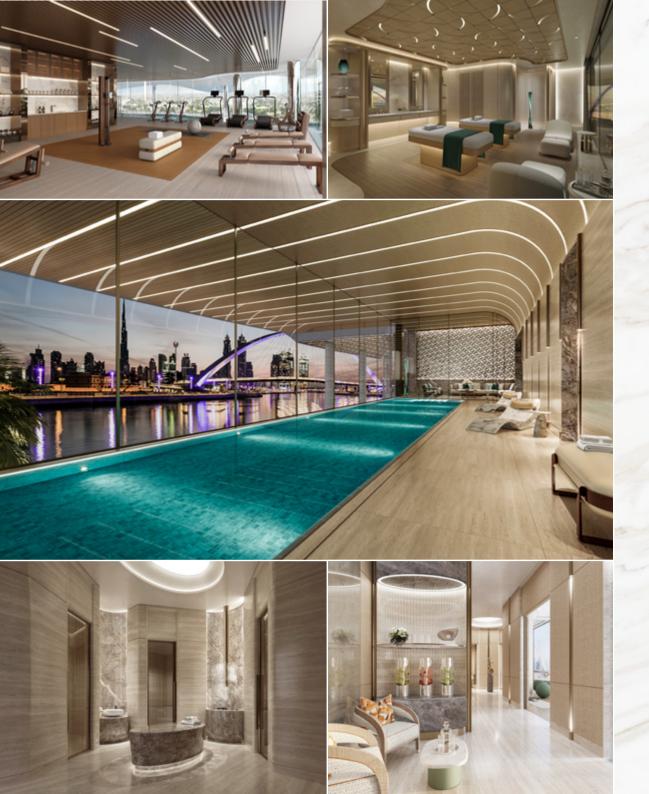

### EXCLUSIVE AMENITIES

Breakfast & Cafe Lounge

Sushi Omakase Counter

Dedicated Chauffeur Service

Indoor Pool & Pool Lounge

Residents Lounge

# WELLNESS CENTER FULLY DEDICATED FLOOR

THE SPA
A recipe for beauty

YOGA ROOM

listen to the waves

WORLD-CLASS HAMMAM

A recipe for relaxation and rejuvenation

ICE ROOM

Retreat

BEAUTY CENTER

Greeting your best image

GYM

Holistic wellbeing

CASA CANAL

An Unparalleled Quality of Life

DUBAI WATER CANAL

PALM JUMEIRAH