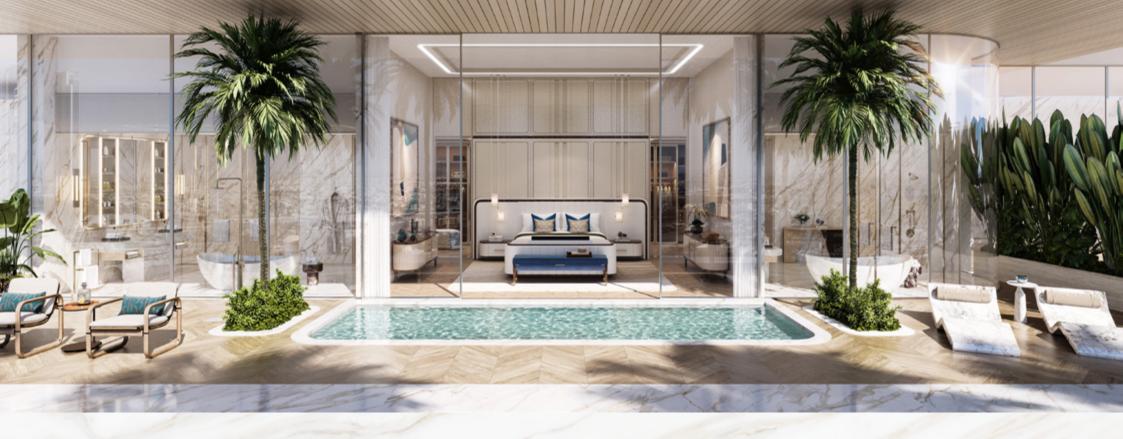

#### RESIDENCE FEATURES

Developed by AHS Properties.

Architecture by Killa Design.

Interior Design by HBA.

80 metre tower consisting of 3 staggered towers linking together to create a dramatic form.

Featuring wide layouts, panoramic patios, and private elevators for all Sky-villas & Penthouses.

Floor-to-ceiling windows provide natural light into each open-plan area.

Sliding doors offer an open connection to the major living rooms and a smooth movement between inside and outdoors.

Located on the iconic Dubai Water Canal adjacent to Safa Park.