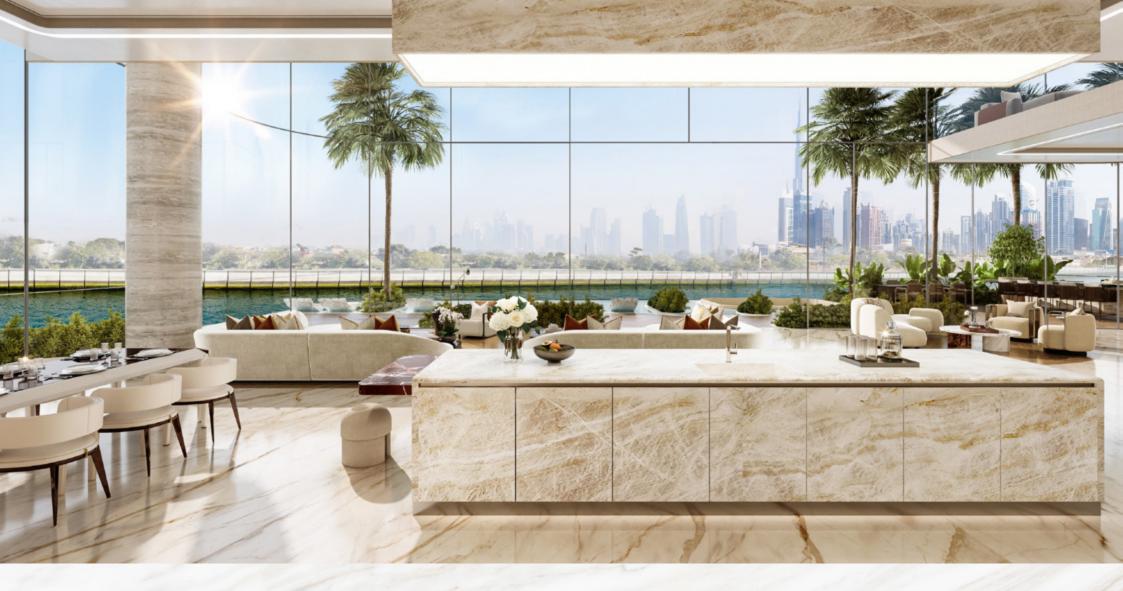

Floor-to-ceiling windows provide natural light into each open-plan area.

Sliding doors offer an open connection to the major living rooms and a smooth movement between inside and outdoors.

Located on the iconic Dubai Water Canal adjacent to Safa Park.