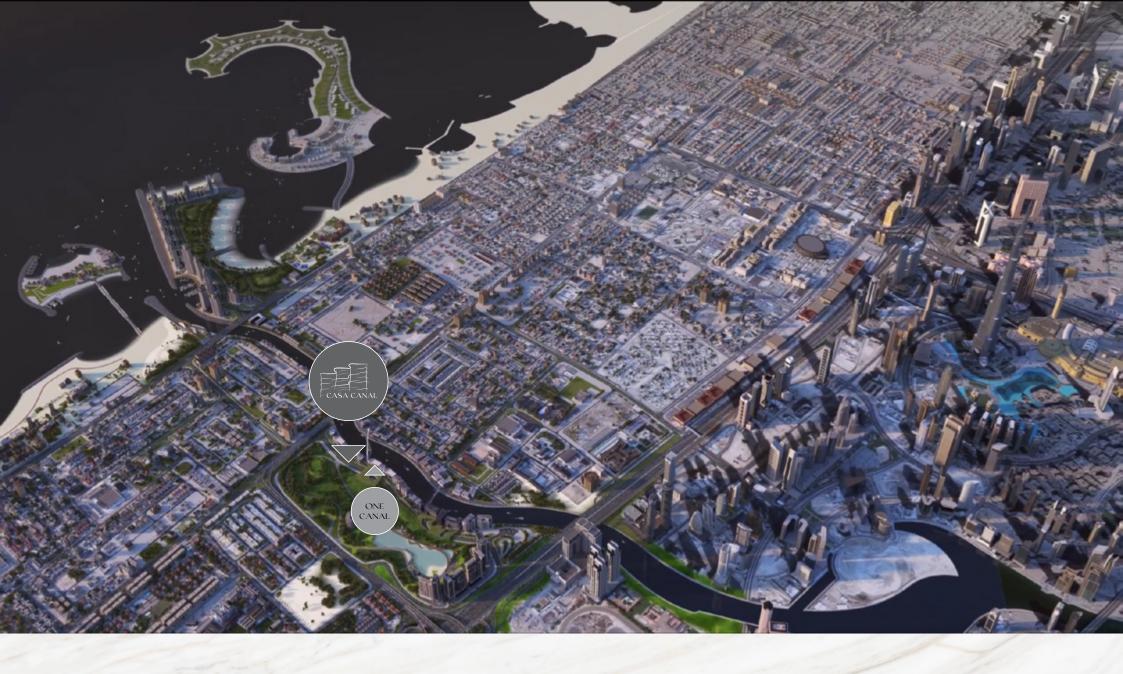

# LOCATED AT DUBAI WATER CANAL ADJACENT TO SAFA PARK

Casa Canal is located at the centre of everything that matters. Enjoy family picnics at the lush-green Safa Park and evening walks by the Dubai Water Canal, right next to your signature residence.