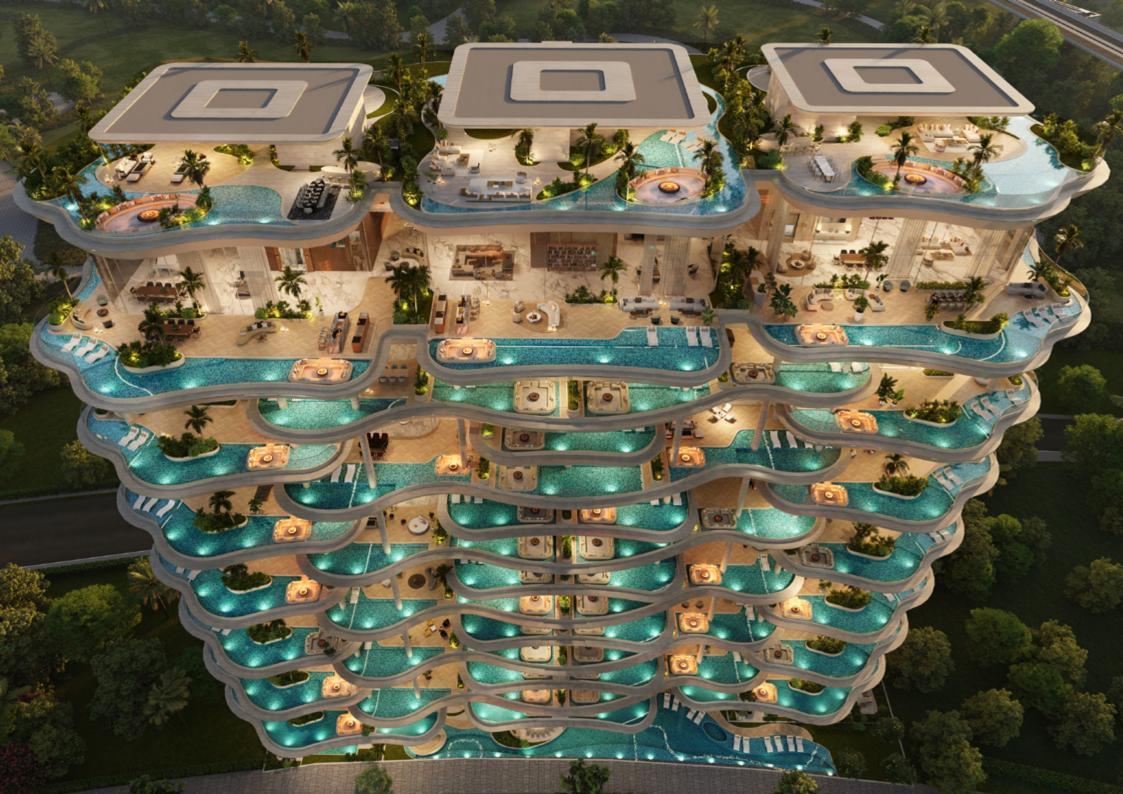

# PENTHOUSES & SKY VILLAS

By Invitation

An unprecedented two floors of amenities are dedicated exclusively to Casa Canal residents. A primary goal is to create purposefully designed spaces which are extensions of the home. where a superlative environment for working out, conducting business, or socializing with friends is turned into an ultra-luxe experience complemented with 360° views, bringing a sense of peace, wonder and exhilaration to every moment.

### **PROJECT FEATURES**

- Casa Canal Residences comprising of Penthouses, Sky Villas,
   Sky Mansions and 3 Sky Palaces
- Sizes ranging from 4,250 sq. Ft. To 27,000 sq. Ft.
- All residences with stunning Water Canal and Safa Park views
- Private elevators, that opens directly in your living room
- Opulent spaces with ceiling height from 4.5 Meters to 9 Meters
- Exclusive membership to a world class golf course
- 24/7 Dedicated world wide concierge app by Lujo
- Personal parking spaces in fully enclosed garage
- Electric vehicle charging stations and bicycle storage
- Secured individual residential storage space
- Expected delivery Q4, 2025

#### RESIDENCE FEATURES

- Casa Canal Residences comprising of penthouses, Sky Villas, Sky Mansions and 3 Sky Palaces
- Sizes ranging from 4,250 sq. Ft. To 27,000 sq. Ft.
- All residences with stunning Water Canal and Safa Park views
- Private elevators, that opens directly in your living room
- Opulent spaces with ceiling height from 4.5 Meters to 9 Meters
- Exclusive membership to a world class golf course
- 24/7 Dedicated world wide concierge app by Lujo
- Personal parking spaces in fully enclosed garage
- Electric vehicle charging stations and bicycle storage
- Secured individual residential storage space
- Expected delivery Q4, 2025

### EXCLUSIVE AMENITIES

Breakfast & Cafe Lounge

Sushi Omakase Counter

Dedicated Chauffeur Service

Indoor Pool & Pool Lounge

Residents Lounge