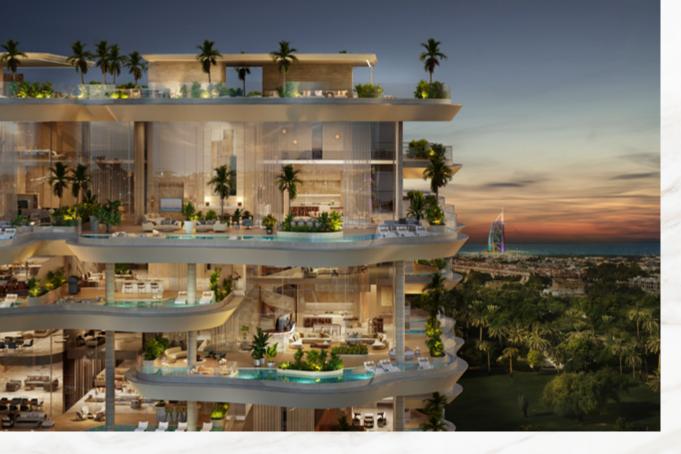

# PENTHOUSES & SKY VILLAS

By Invitation

An unprecedented two floors of amenities are dedicated exclusively to Casa Canal residents. A primary goal is to create purposefully designed spaces which are extensions of the home. where a superlative environment for working out, conducting business, or socializing with friends is turned into an ultra-luxe experience complemented with 360° views, bringing a sense of peace, wonder and exhilaration to every moment.

### EXCLUSIVE AMENITIES

Breakfast & Cafe Lounge

Sushi Omakase Counter

Dedicated Chauffeur Service

Indoor Pool & Pool Lounge

Residents Lounge

# WELLNESS CENTER FULLY DEDICATED FLOOR

THE SPA
A recipe for beauty

YOGA ROOM

listen to the waves

WORLD-CLASS HAMMAM

A recipe for relaxation and rejuvenation

ICE ROOM

Retreat

BEAUTY CENTER

Greeting your best image

GYM

Holistic wellbeing

CASA CANAL

An Unparalleled Quality of Life

DUBAI WATER CANAL

PALM JUMEIRAH