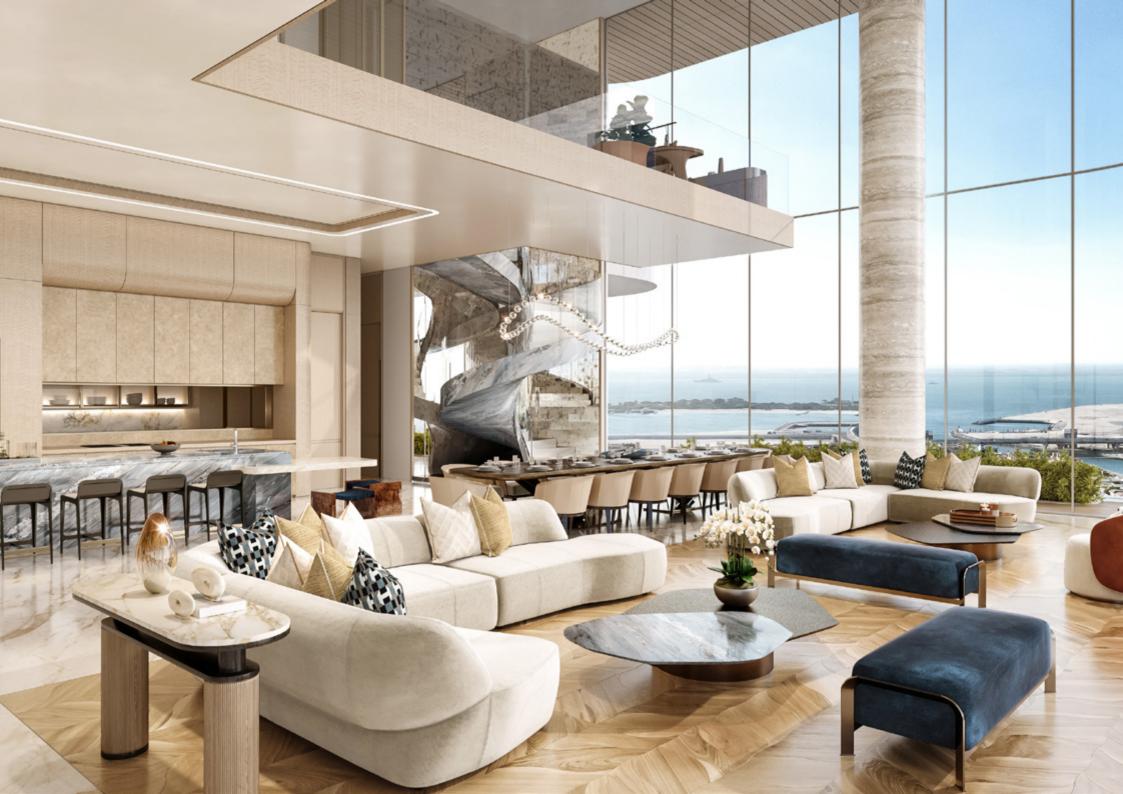

# PENTHOUSES & SKY VILLAS

By Invitation

An unprecedented two floors of amenities are dedicated exclusively to Casa Canal residents. A primary goal is to create purposefully designed spaces which are extensions of the home. where a superlative environment for working out, conducting business, or socializing with friends is turned into an ultra-luxe experience complemented with 360° views, bringing a sense of peace, wonder and exhilaration to every moment.

#### RESIDENCE FEATURES

Developed by AHS Properties.

Architecture by Killa Design.

Interior Design by HBA.

80 metre tower consisting of 3 staggered towers linking together to create a dramatic form.

Featuring wide layouts, panoramic patios, and private elevators for all Sky-villas & Penthouses.

Floor-to-ceiling windows provide natural light into each open-plan area.

Sliding doors offer an open connection to the major living rooms and a smooth movement between inside and outdoors.

Located on the iconic Dubai Water Canal adjacent to Safa Park.