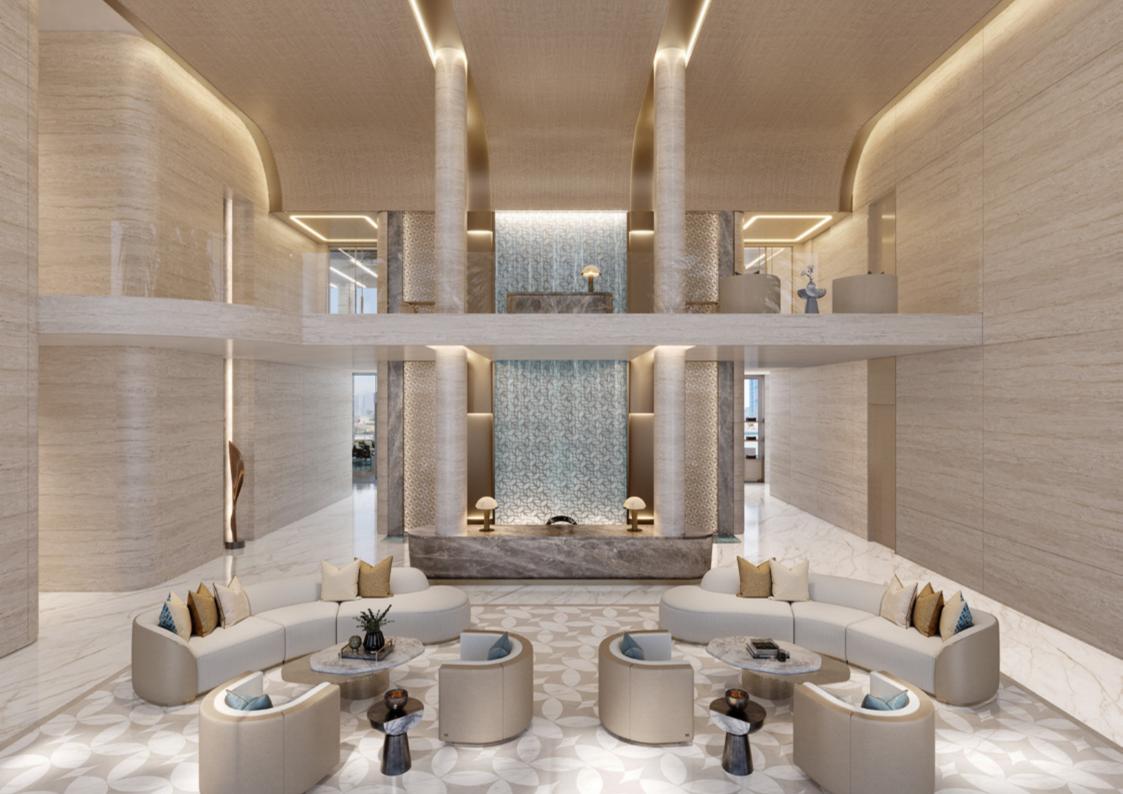

# PENTHOUSES & SKY VILLAS

By Invitation

An unprecedented two floors of amenities are dedicated exclusively to Casa Canal residents. A primary goal is to create purposefully designed spaces which are extensions of the home. where a superlative environment for working out, conducting business, or socializing with friends is turned into an ultra-luxe experience complemented with 360° views, bringing a sense of peace, wonder and exhilaration to every moment.

### EXCLUSIVE AMENITIES

Breakfast & Cafe Lounge

Sushi Omakase Counter

Dedicated Chauffeur Service

Indoor Pool & Pool Lounge

Residents Lounge