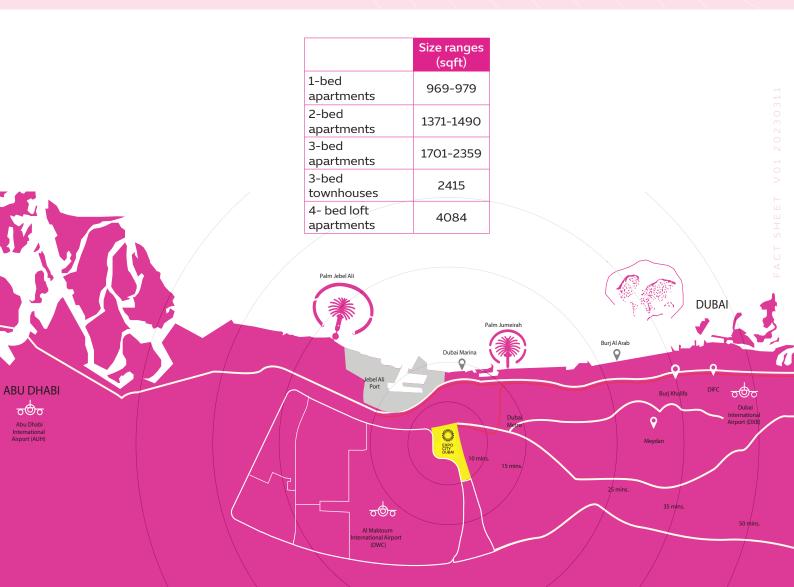

## **Community features**

- Larger-than-average apartments with floorto-ceiling windows and spacious balconies
- Townhouses with private garden
- Unobstructed views of Al Wasl Plaza, Jubilee Park and the Women's Pavilion
- Tech-enabled 'smart' living environments across a 5G connected site
- Stunning landscaped courtyards and semiprivate community gardens

- Reception and concierge at each tower
- Swimming pools, kids' pool, lap pool, pool deck
- Green surrounds, jogging tracks and wellness centres
- Community lounges for movies, co-working, art and music
- Convenience stores, retail, service and F&B
- Part of a 15-minute urban community
- Seamless mobility network and easy access to Dubai Metro





## **Standard Payment Plan**

| Installment                                                                                                     | Installment<br>Percentage | Milestone                                                                                                                              |
|-----------------------------------------------------------------------------------------------------------------|---------------------------|----------------------------------------------------------------------------------------------------------------------------------------|
| Non-Refundable<br>Reservation Fee                                                                               |                           |