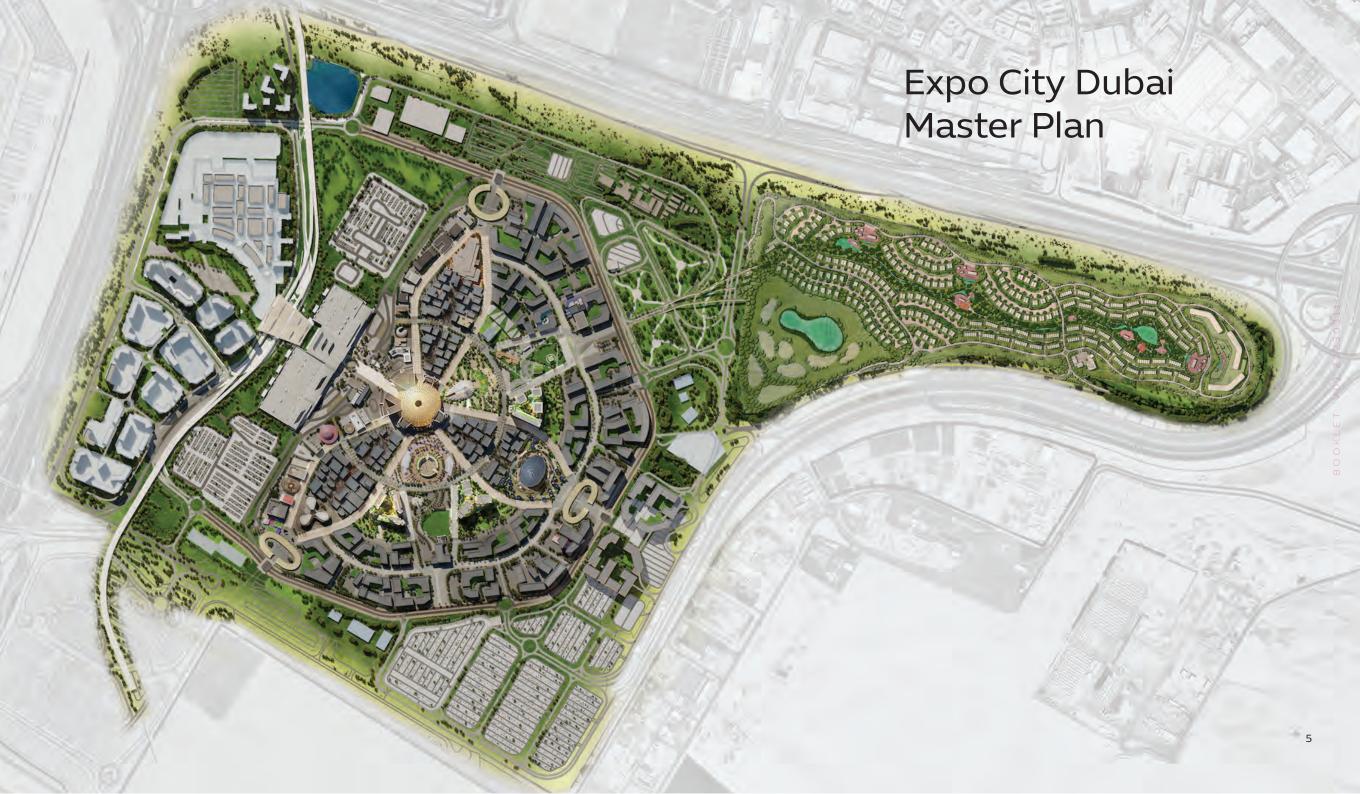

## EXPO CENTRAL

True to the values and ambitions of the World Expo, Expo Central is a new model for smart, sustainable, people-centric urban living. Comprising three distinctive residences located in the centre of Expo City Dubai, it forms part of a 15-minute urban community with a seamless mobility network and easy access to daily amenities and attractions.

Each residence is characterised by pedestrianfriendly avenues, vibrant plazas and public spaces, and tech-enabled living environments that connect like-minded communities.

# Ideally Connected

Sitting at the heart of new Dubai in the south, Expo City Dubai is close to key transportation hubs such as the Dubai Metro and major arterial roads, making it easily accessible for residents and businesses and enhancing its appeal as a global business and logistics hub.