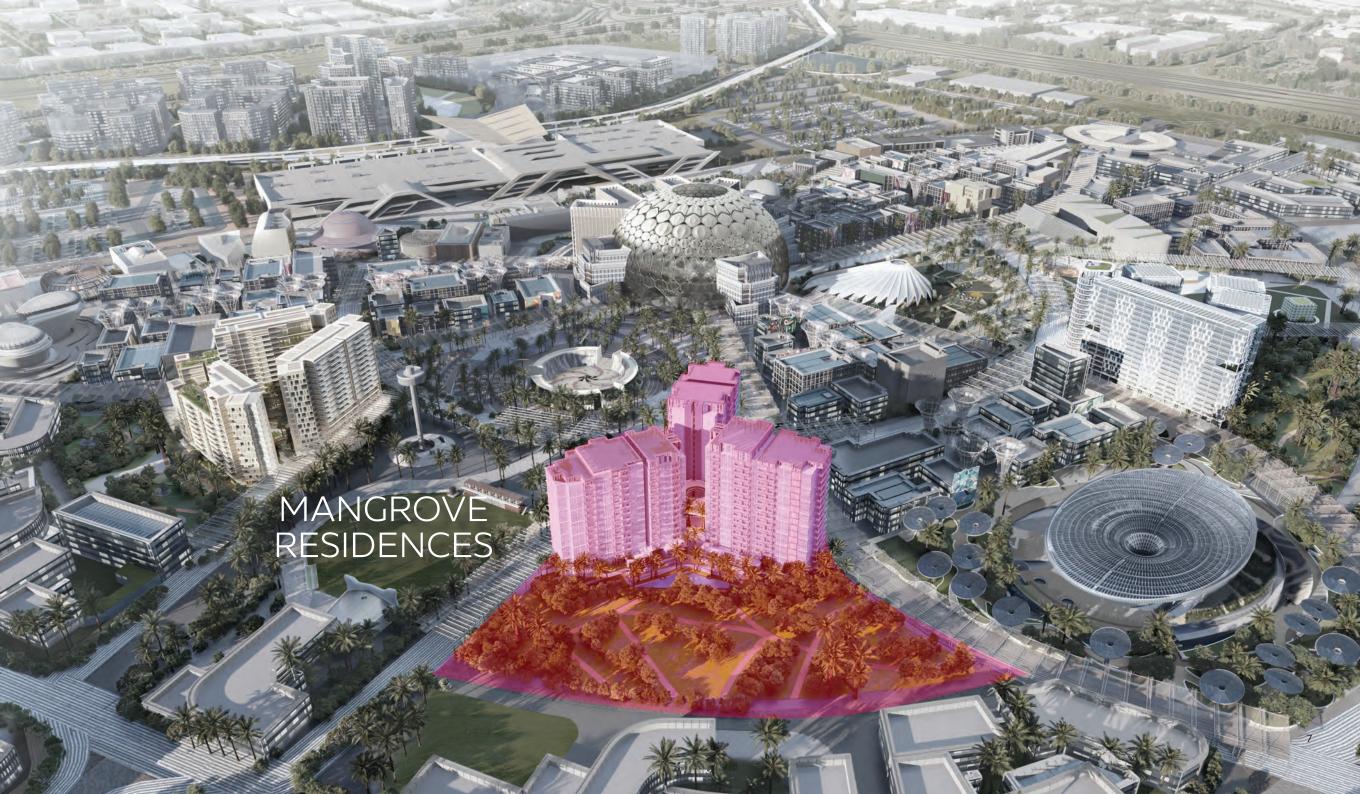

## EXPO CENTRAL

True to the values and ambitions of the World Expo, Expo Central is a new model for smart, sustainable, people-centric urban living. Comprising three distinctive residences located in the centre of Expo City Dubai, it forms part of a 15-minute urban community with a seamless mobility network and easy access to daily amenities and attractions.

## MANGROVE RESIDENCES

For enquiries, please contact:

← +971 4 5552030✓ residential@expocitydubai.aeexpocitydubai.com

EXPO CENTRAL