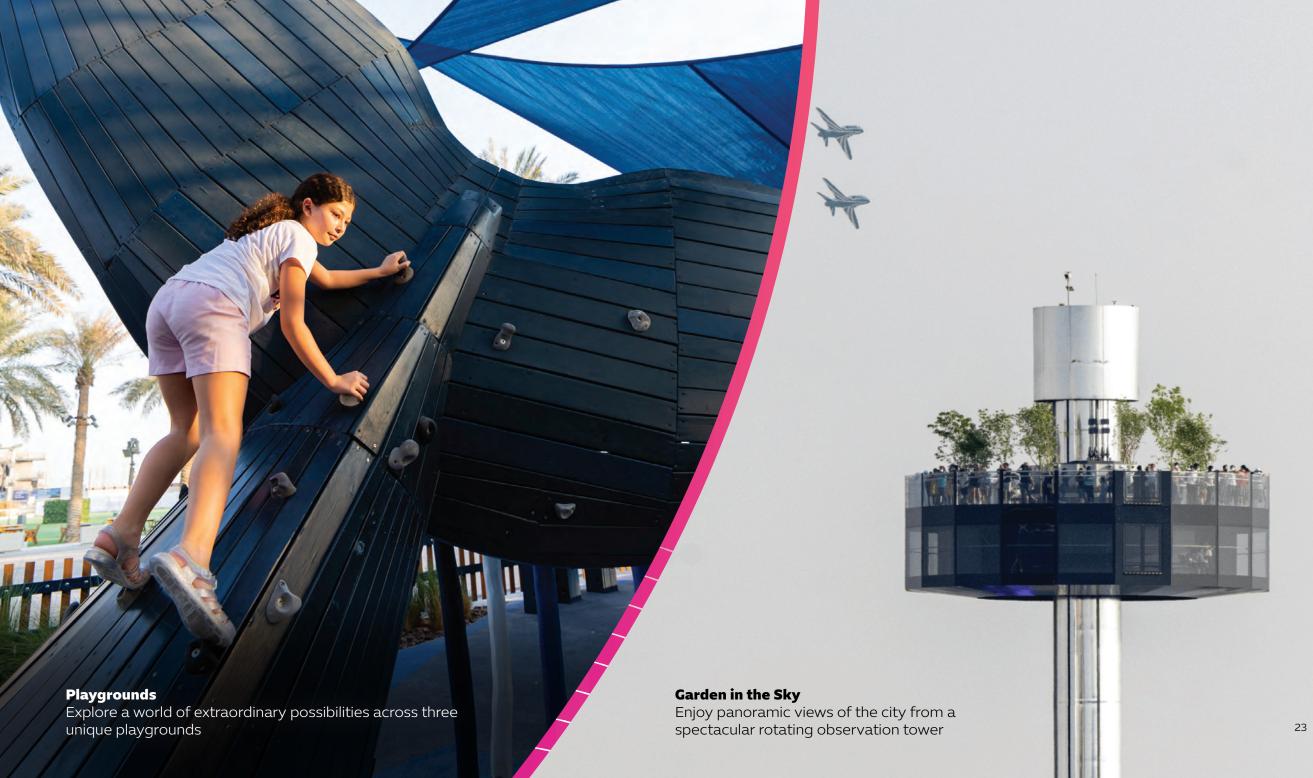

Take a stroll through the car-free city and marvel at the falcon-inspired UAE Pavilion, the iconic Al Wasl Plaza, Alif – The Mobility Pavilion, Terra – The Sustainability Pavilion, the Garden in the Sky rotating observation tower, the Surreal water feature and the world-class Dubai Exhibition Centre.

#### **ATTRACTIONS**

Expo City Dubai carries forward the magic, energy and excitement of Expo 2020 Dubai. Here you'll experience some of Expo 2020's most popular attractions, which are ready to dazzle the crowds once more, plus an array of brand new features to capture your curiosity.