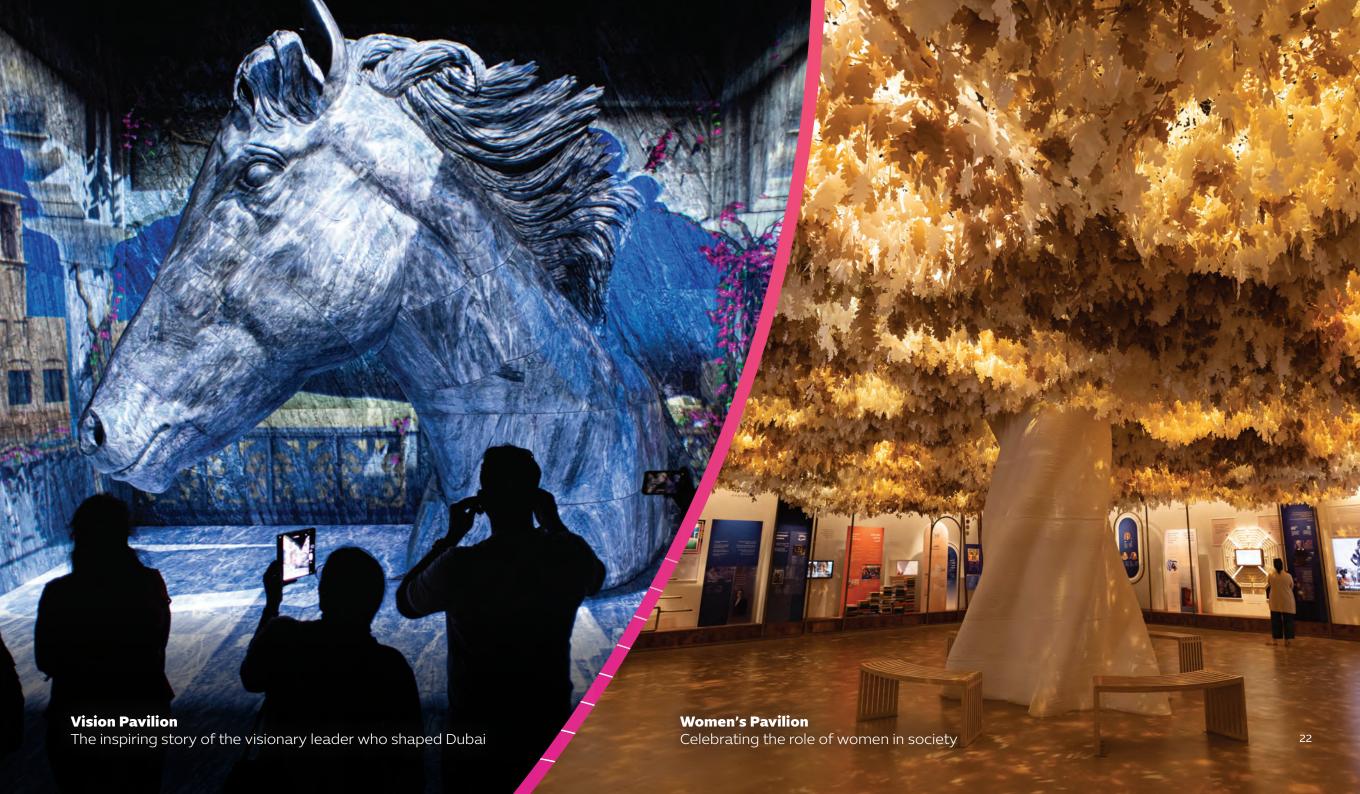

#### **ATTRACTIONS**

Expo City Dubai carries forward the magic, energy and excitement of Expo 2020 Dubai. Here you'll experience some of Expo 2020's most popular attractions, which are ready to dazzle the crowds once more, plus an array of brand new features to capture your curiosity.