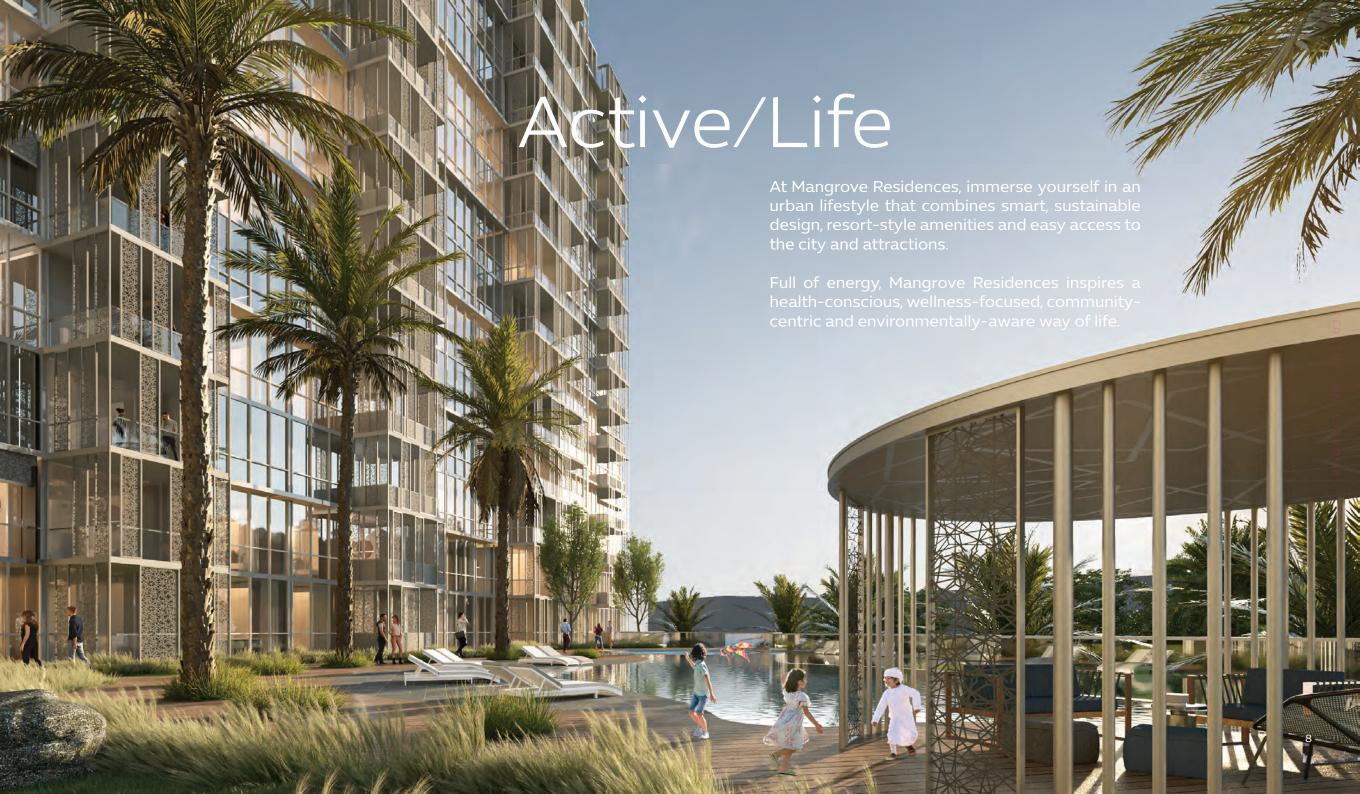

## Amenities

Swimming pools in each cluster including kids' pool, lap pool, pool deck with cabanas, pool bar, spa pool, cascading waterfall

Kids' play area

BBQ areas, outdoor dining pavilion

Clubhouse, function rooms, reading rooms

Gym

Various lounges for movies, co-working, art, and music