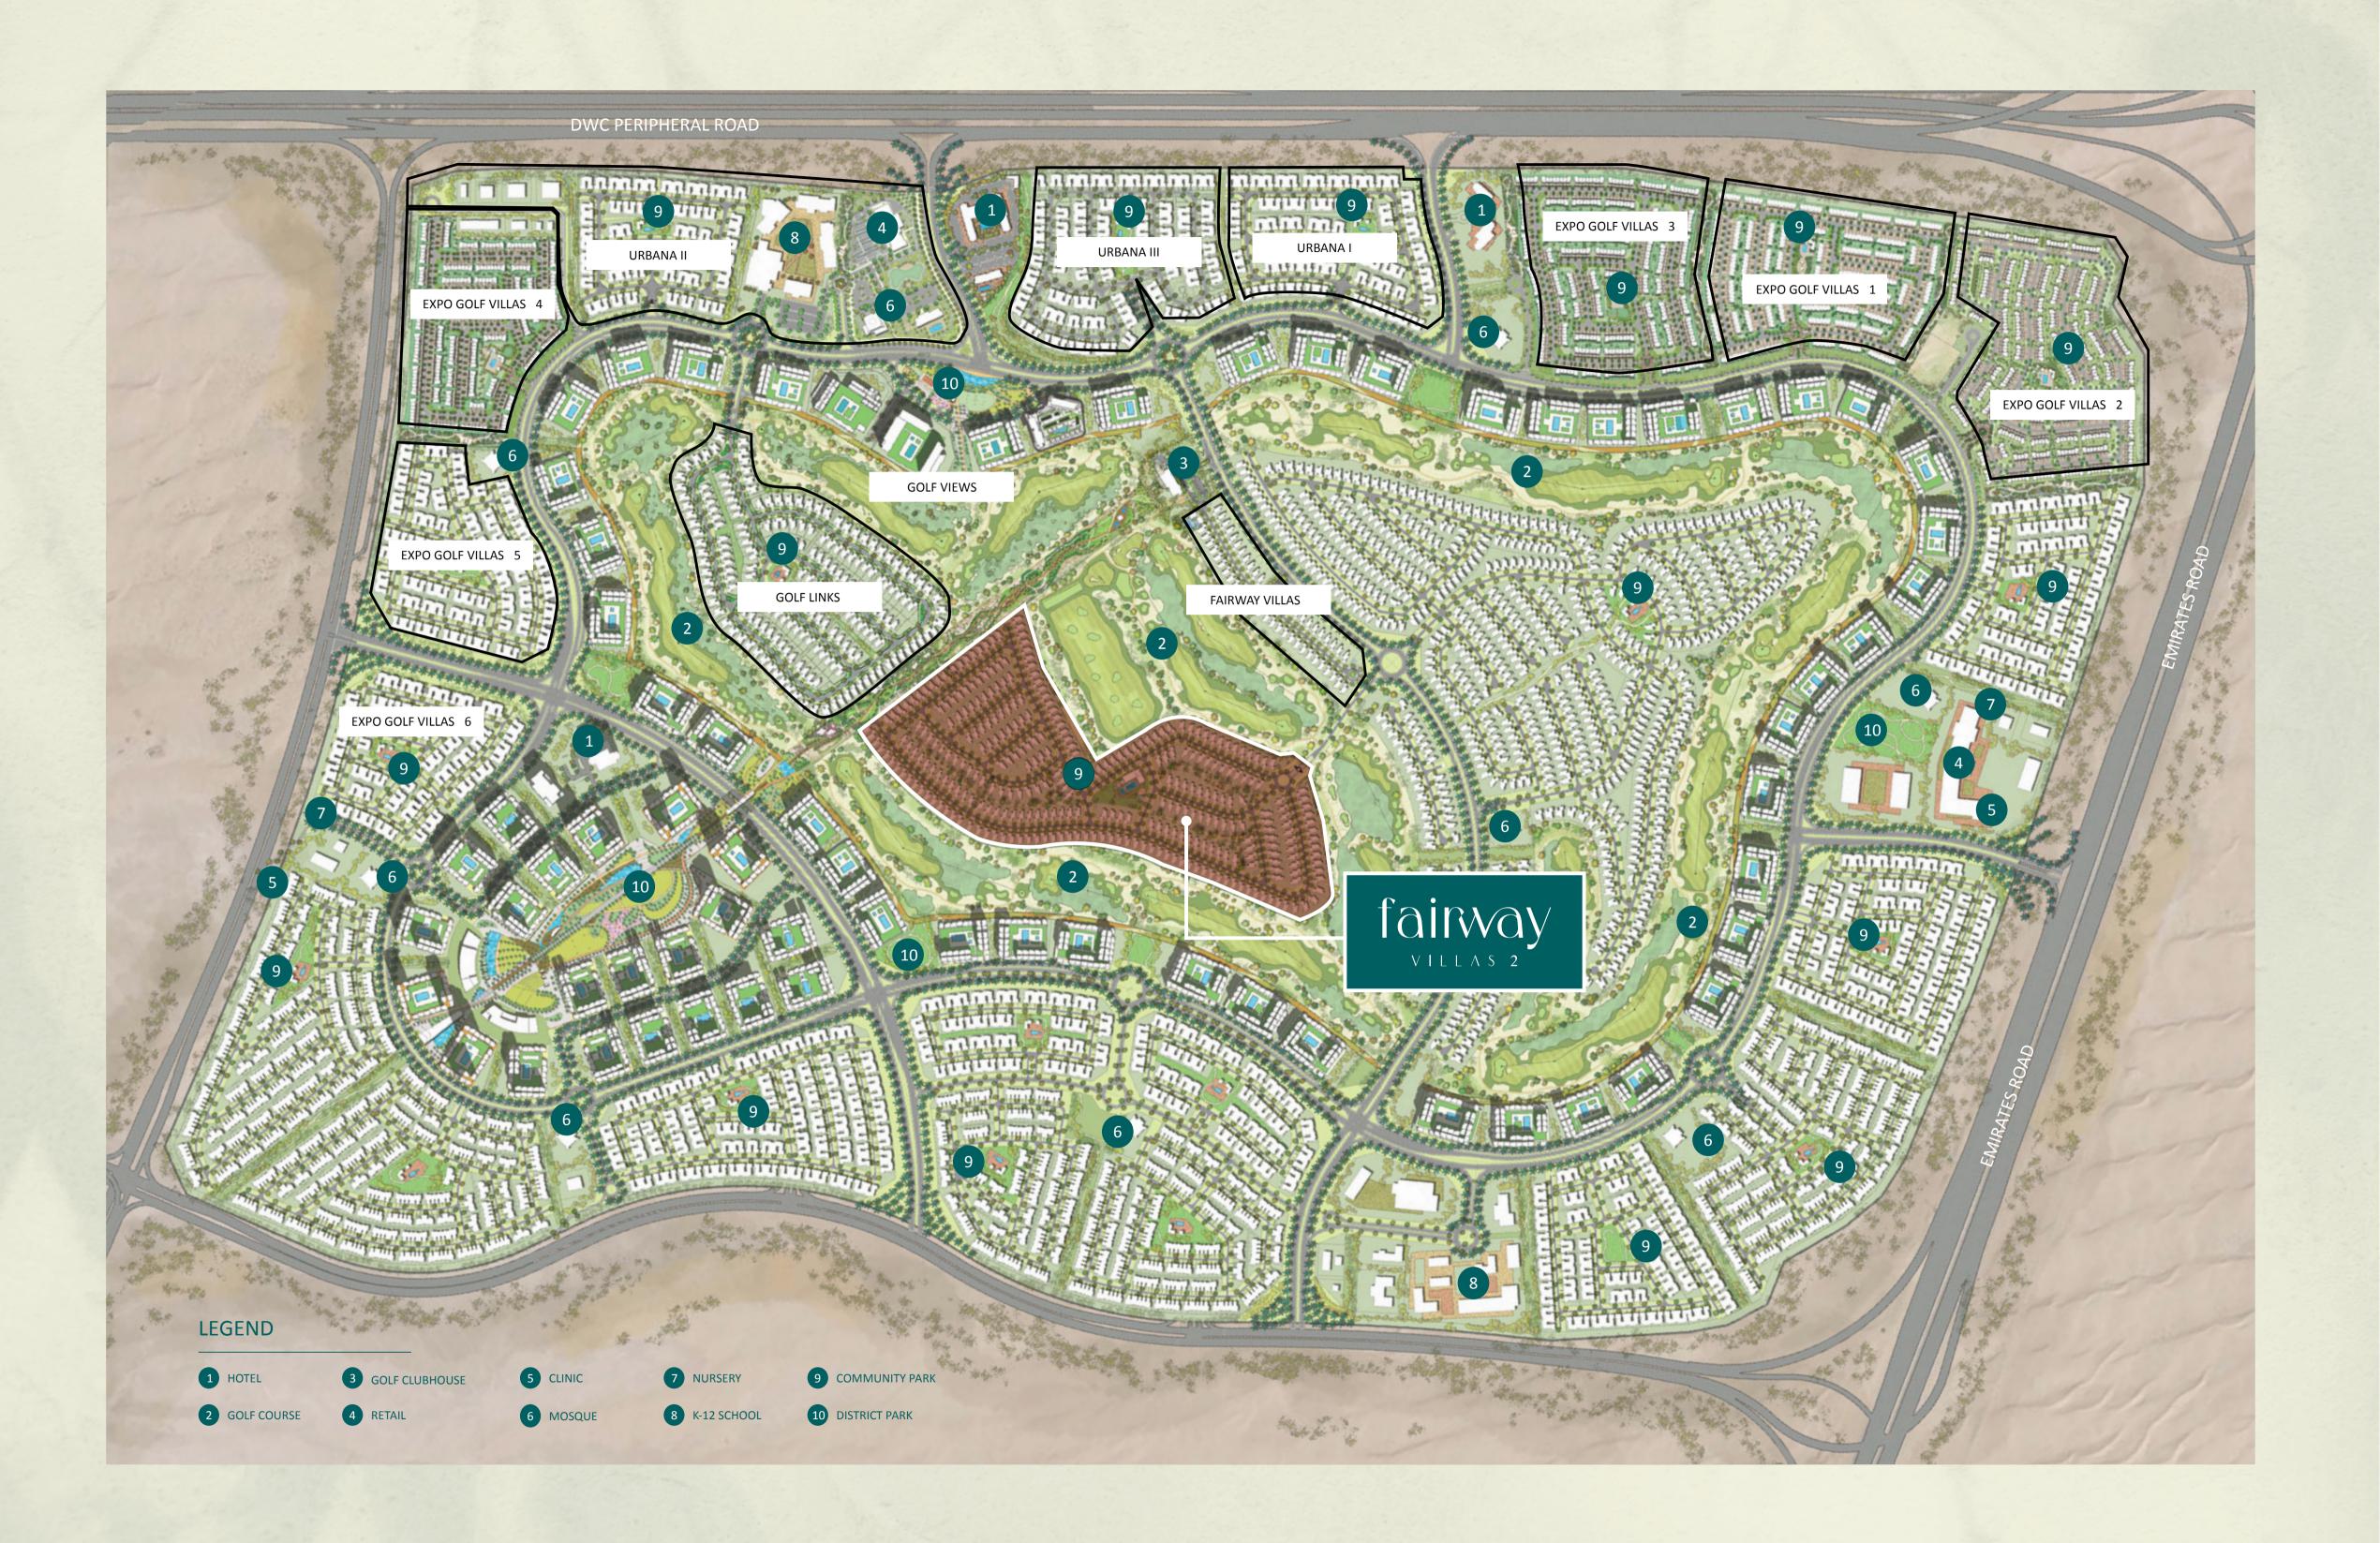

# Local Community with a Global Gateway

Emaar South is perfectly positioned alongside Expo City Dubai, the future vision of the Expo 2020 Dubai site, offering easy access to Al Maktoum International Airport and a host of Dubai's most popular attractions and business hubs, via the adjacent boulevard and a major highway.

## Striking a Balanced Lifestyle

Fairway Villas 2 is at the heart of active, family-oriented living in Emaar South, with its picturesque location next to an 18-hole championship golf course and its many recreational facilities, top-notch educational institutions, and lush open areas.

### Amenities to Maximise Your Lifestyle

Located on a stunning 18-hole championship golf course, Fairway Villas 2 is a stunning community of stylish homes with three and four bedrooms. These exquisite villas are situated in the centre of a dynamic neighbourhood and feature modern design, generous space, and a high level of comfort.

### Nearby Attractions