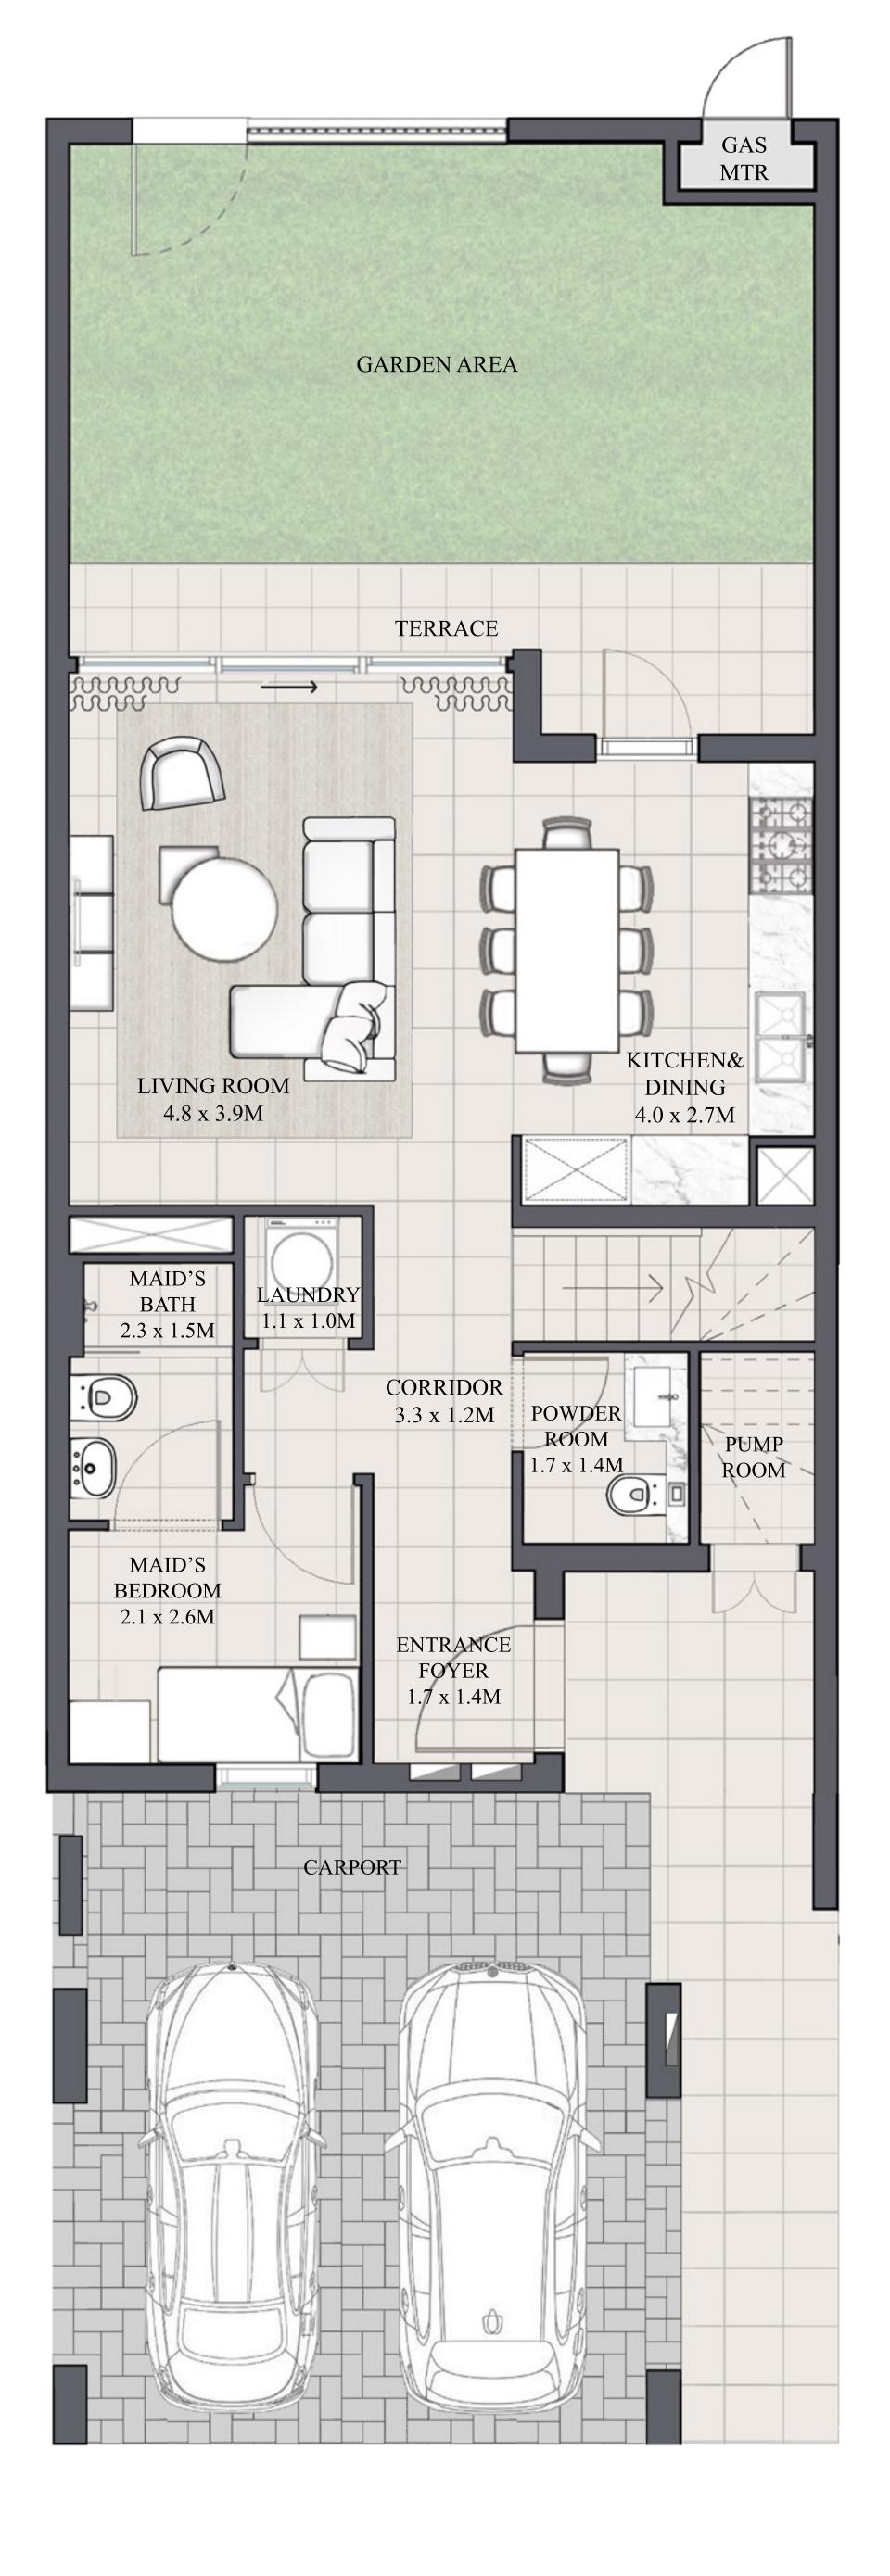

## ARIA TOWNHOUSE 4 BEDROOM 1

| UNIT         | TOTAL AREA   |            |
|--------------|--------------|------------|
| 4PLEX - TH01 |              |            |
| 6PLEX - TH01 | 2461.81 SQFT | 228.71 SQM |
| 8PLEX - TH01 |              |            |

## ARIA TOWNHOUSE 4 BEDROOM 1M MIRRORED

| UNIT         | TOTAL AREA   |            |
|--------------|--------------|------------|
| 4PLEX - TH04 |              |            |
| 6PLEX - TH06 | 2461.81 SQFT | 228.71 SQM |
| 8PLEX - TH08 |              |            |