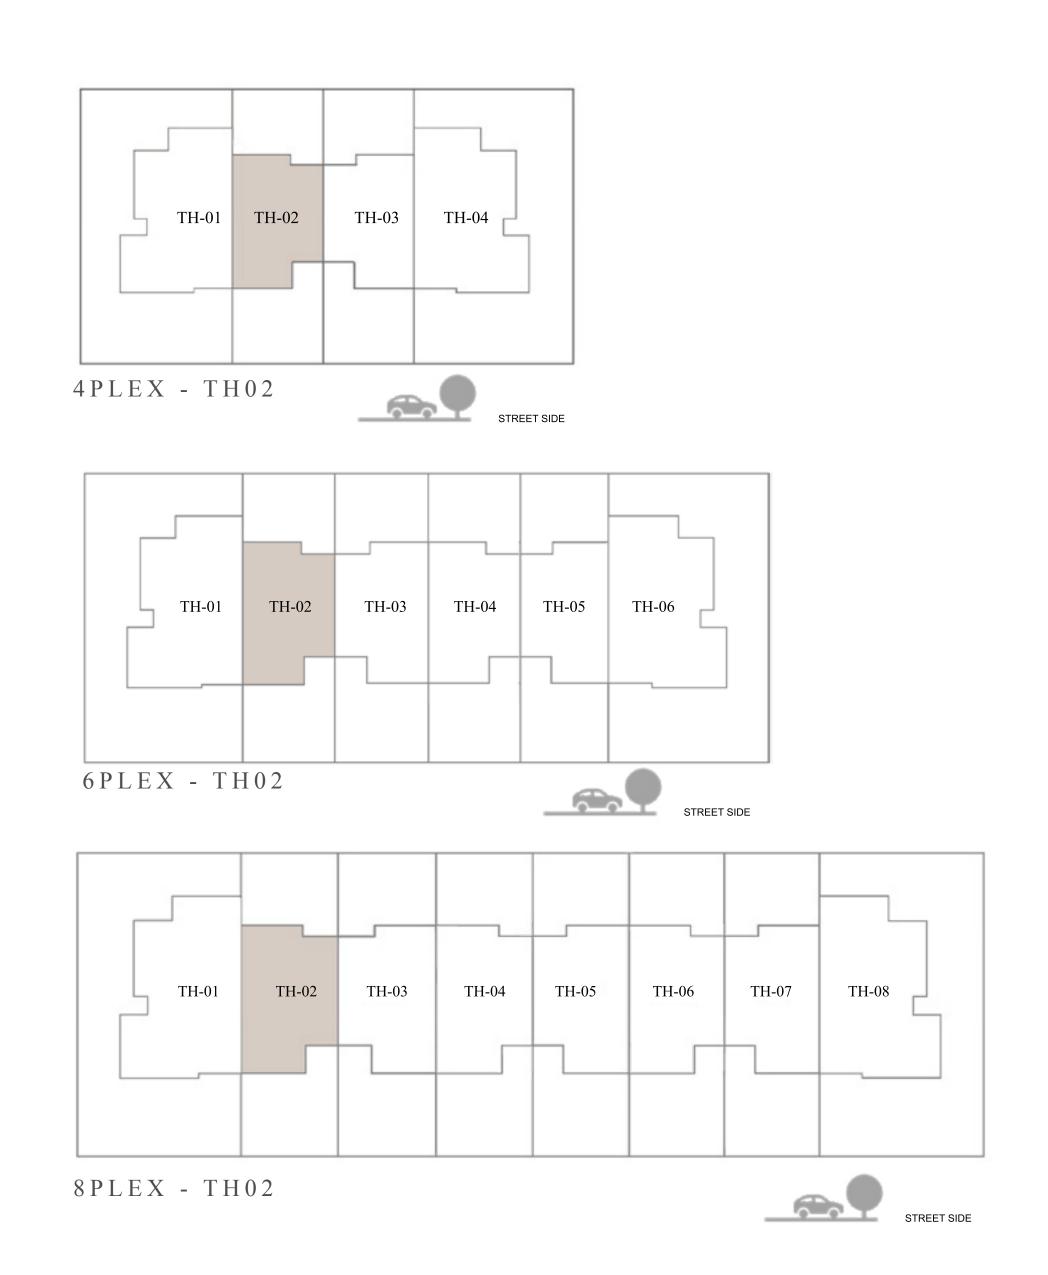

IT         | TOTAL AREA   |            |
|--------------|--------------|------------|
| 4PLEX - TH01 |              |            |
| 6PLEX - TH01 | 2461.81 SQFT | 228.71 SQM |
| 8PLEX - TH01 |              |            |

KEY PLAN











## ARIA TOWNHOUSE 4 BEDROOM 1M MIRRORED

| UNIT         | TOTAL AREA   |            |
|--------------|--------------|------------|
| 4PLEX - TH04 |              |            |
| 6PLEX - TH06 | 2461.81 SQFT | 228.71 SQM |
| 8PLEX - TH08 |              |            |

KEY PLAN











## ARIA TOWNHOUSE 3 BEDROOM 1

| UNIT         | TOTAL AREA   |            |
|--------------|--------------|------------|
| 4PLEX - TH02 |              |            |
| 6PLEX - TH02 | 1989.28 SQFT | 184.81 SQM |
| 8PLEX - TH02 |              |            |

### KEY PLAN







GROUND FLOOR





# ARIA TOWNHOUSE 3 BEDROOM 1 M MIRRORED

| UNIT         | TOTAL AREA   |            |
|--------------|--------------|------------|
| 4PLEX - TH03 |              |            |
| 6PLEX - TH05 | 1989.28 SQFT | 184.81 SQM |
| 8PLEX - TH07 |              |            |

### KEY PLAN







GROUND FLOOR





## ARIA TOWNHOUSE 3 BEDROOM 2

| UNIT         | TOTAL AREA   |            |
|--------------|--------------|------------|
| 6PLEX - TH03 | 1983.89 SQFT | 184.31 SQM |
| 8PLEX - TH03 | 1984.32 SQFT | 184.35 SQM |
| 8PLEX - TH05 | 1984.32 SQFT | 184.35 SQM |

### KEY PLAN











# ARIA TOWNHOUSE 3 BEDROOM 2 M MIRRORED

| UNIT         | TOTAL AREA   |            |
|--------------|--------------|------------|
| 6PLEX - TH04 | 1983.89 SQFT | 184.31 SQM |
| 8PLEX - TH04