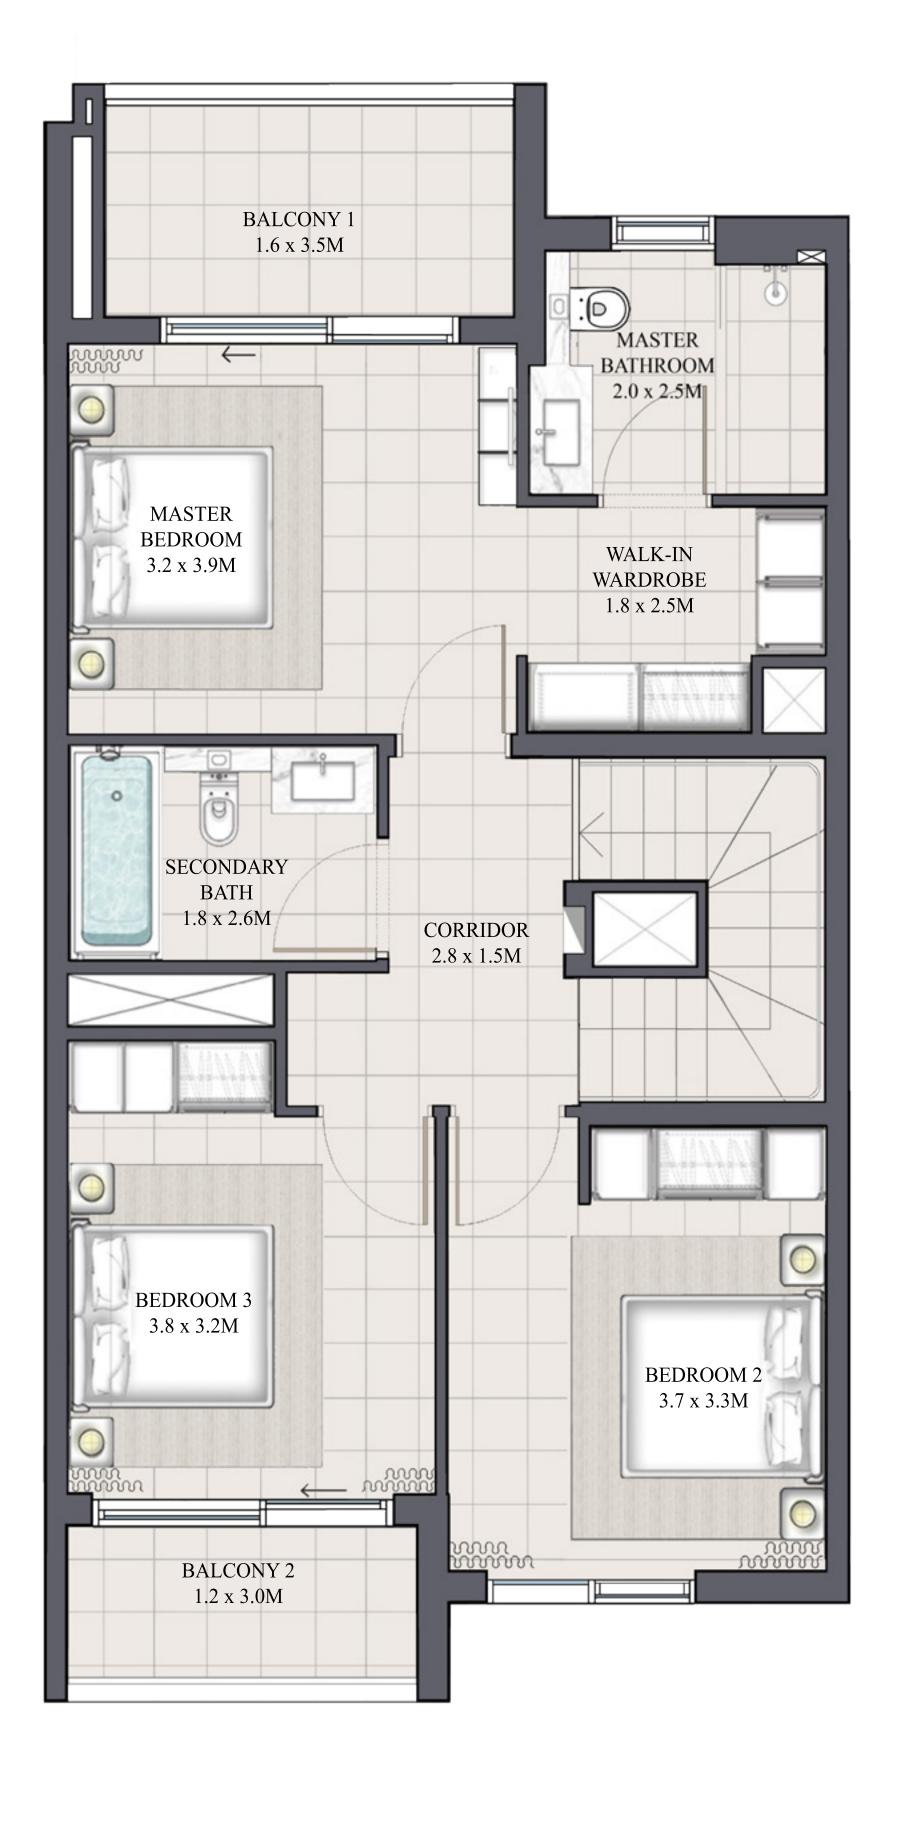

## ARIA TOWNHOUSE 3 BEDROOM 1

| UNIT         | TOTAL AREA   |            |
|--------------|--------------|------------|
| 4PLEX - TH02 |              |            |
| 6PLEX - TH02 | 1989.28 SQFT | 184.81 SQM |
| 8PLEX - TH02 |              |            |

### KEY PLAN

GROUND FLOOR