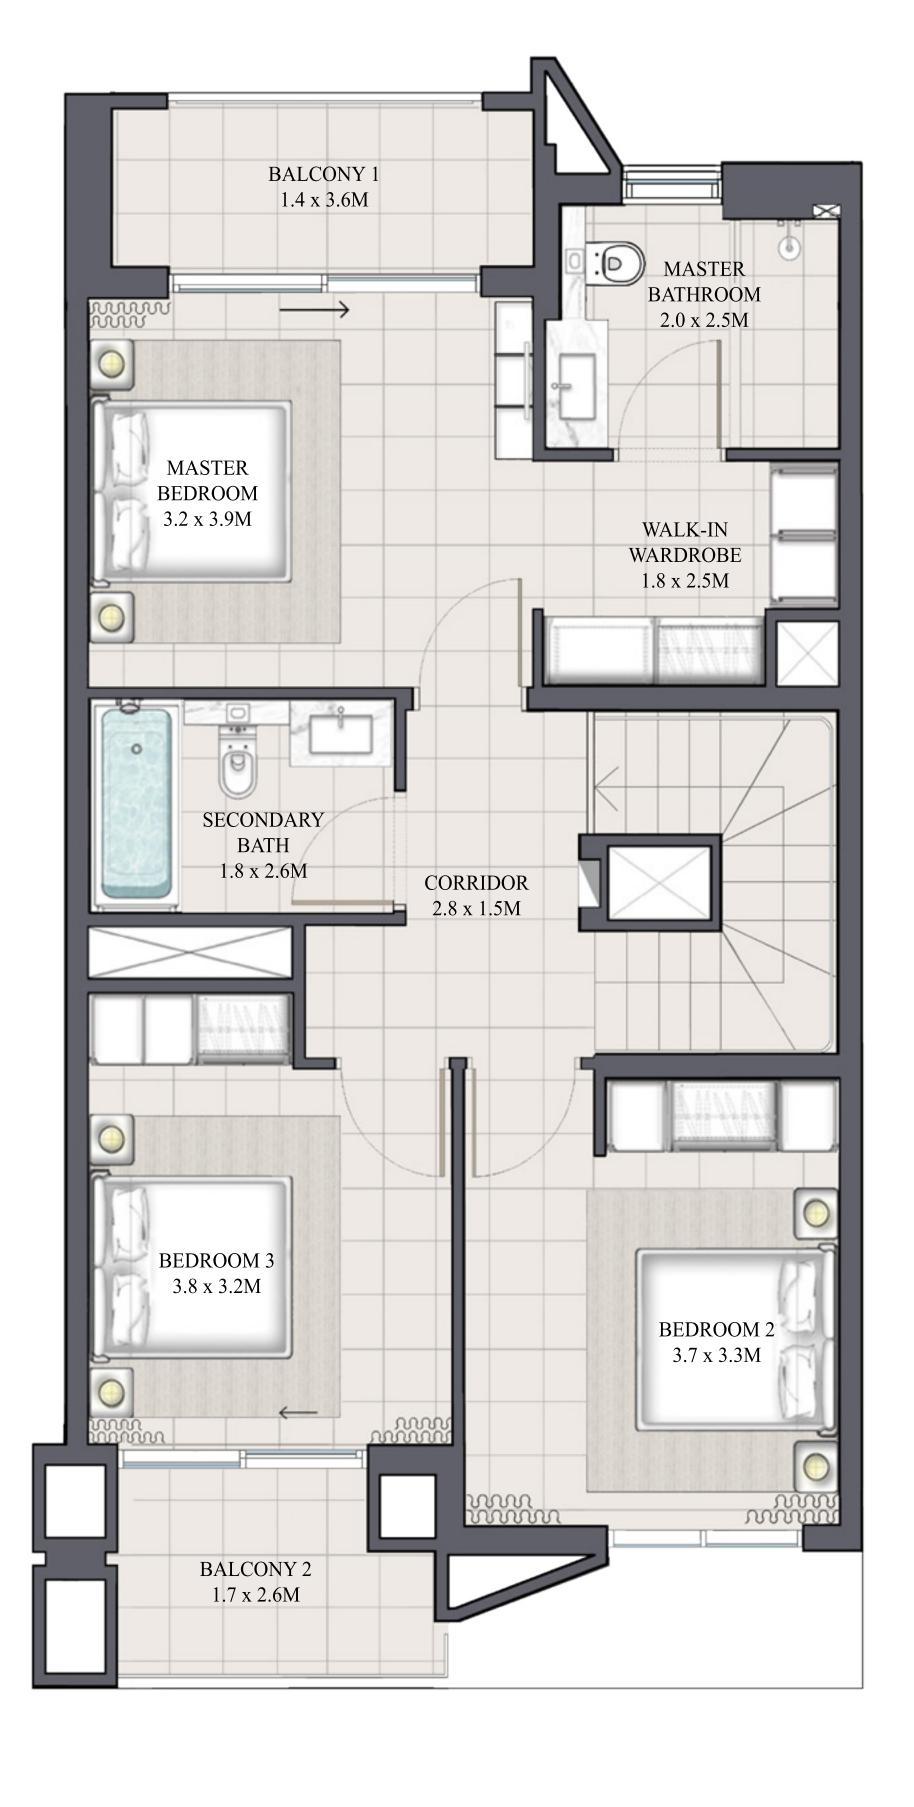

## ARIA TOWNHOUSE 4 BEDROOM 1

| UNIT         | TOTAL AREA   |            |
|--------------|--------------|------------|
| 4PLEX - TH01 |              |            |
| 6PLEX - TH01 | 2461.81 SQFT | 228.71 SQM |
| 8PLEX - TH01 |              |            |