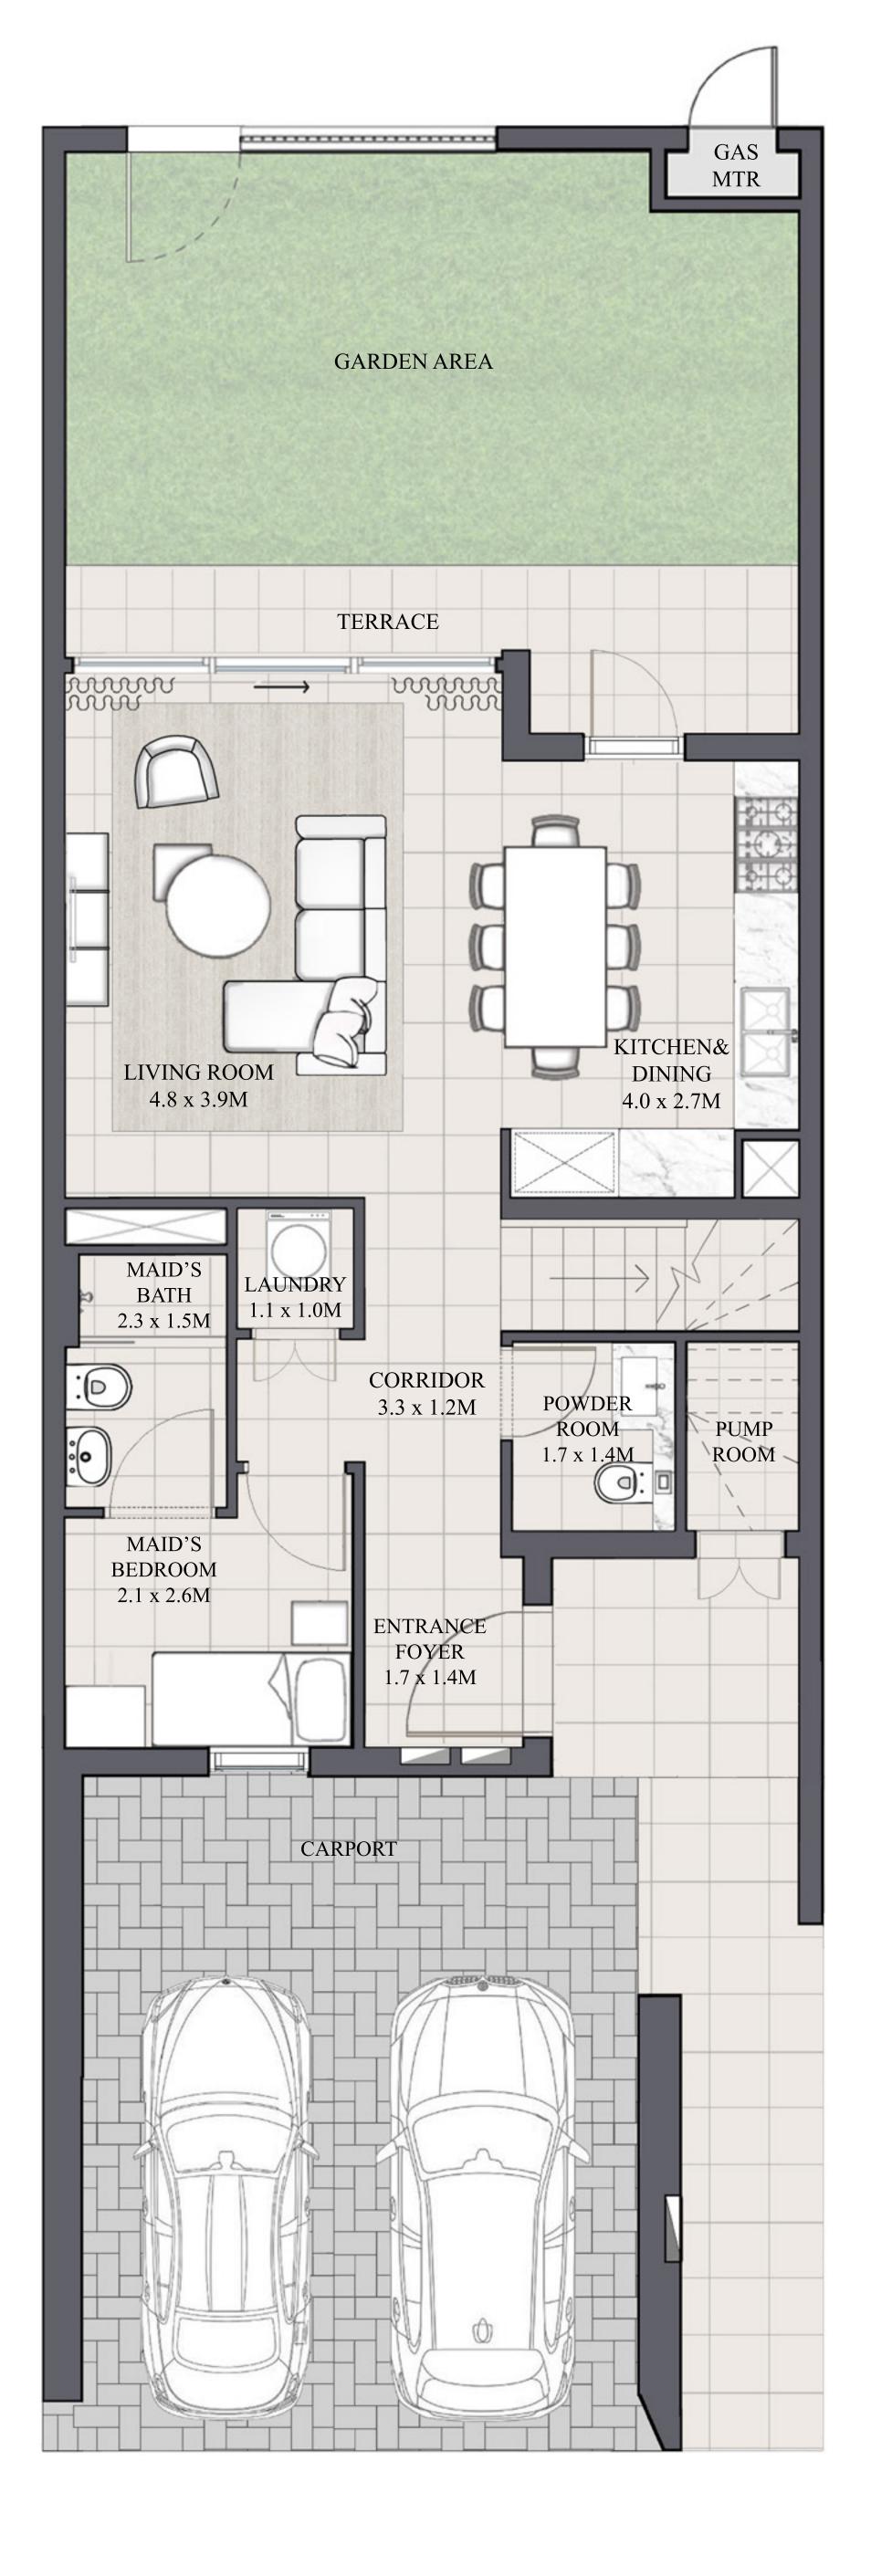

## ARIA TOWNHOUSE 4 BEDROOM 1

| UNIT         | TOTAL AREA   |            |
|--------------|--------------|------------|
| 4PLEX - TH01 |              |            |
| 6PLEX - TH01 | 2461.81 SQFT | 228.71 SQM |
| 8PLEX - TH01 |              |            |