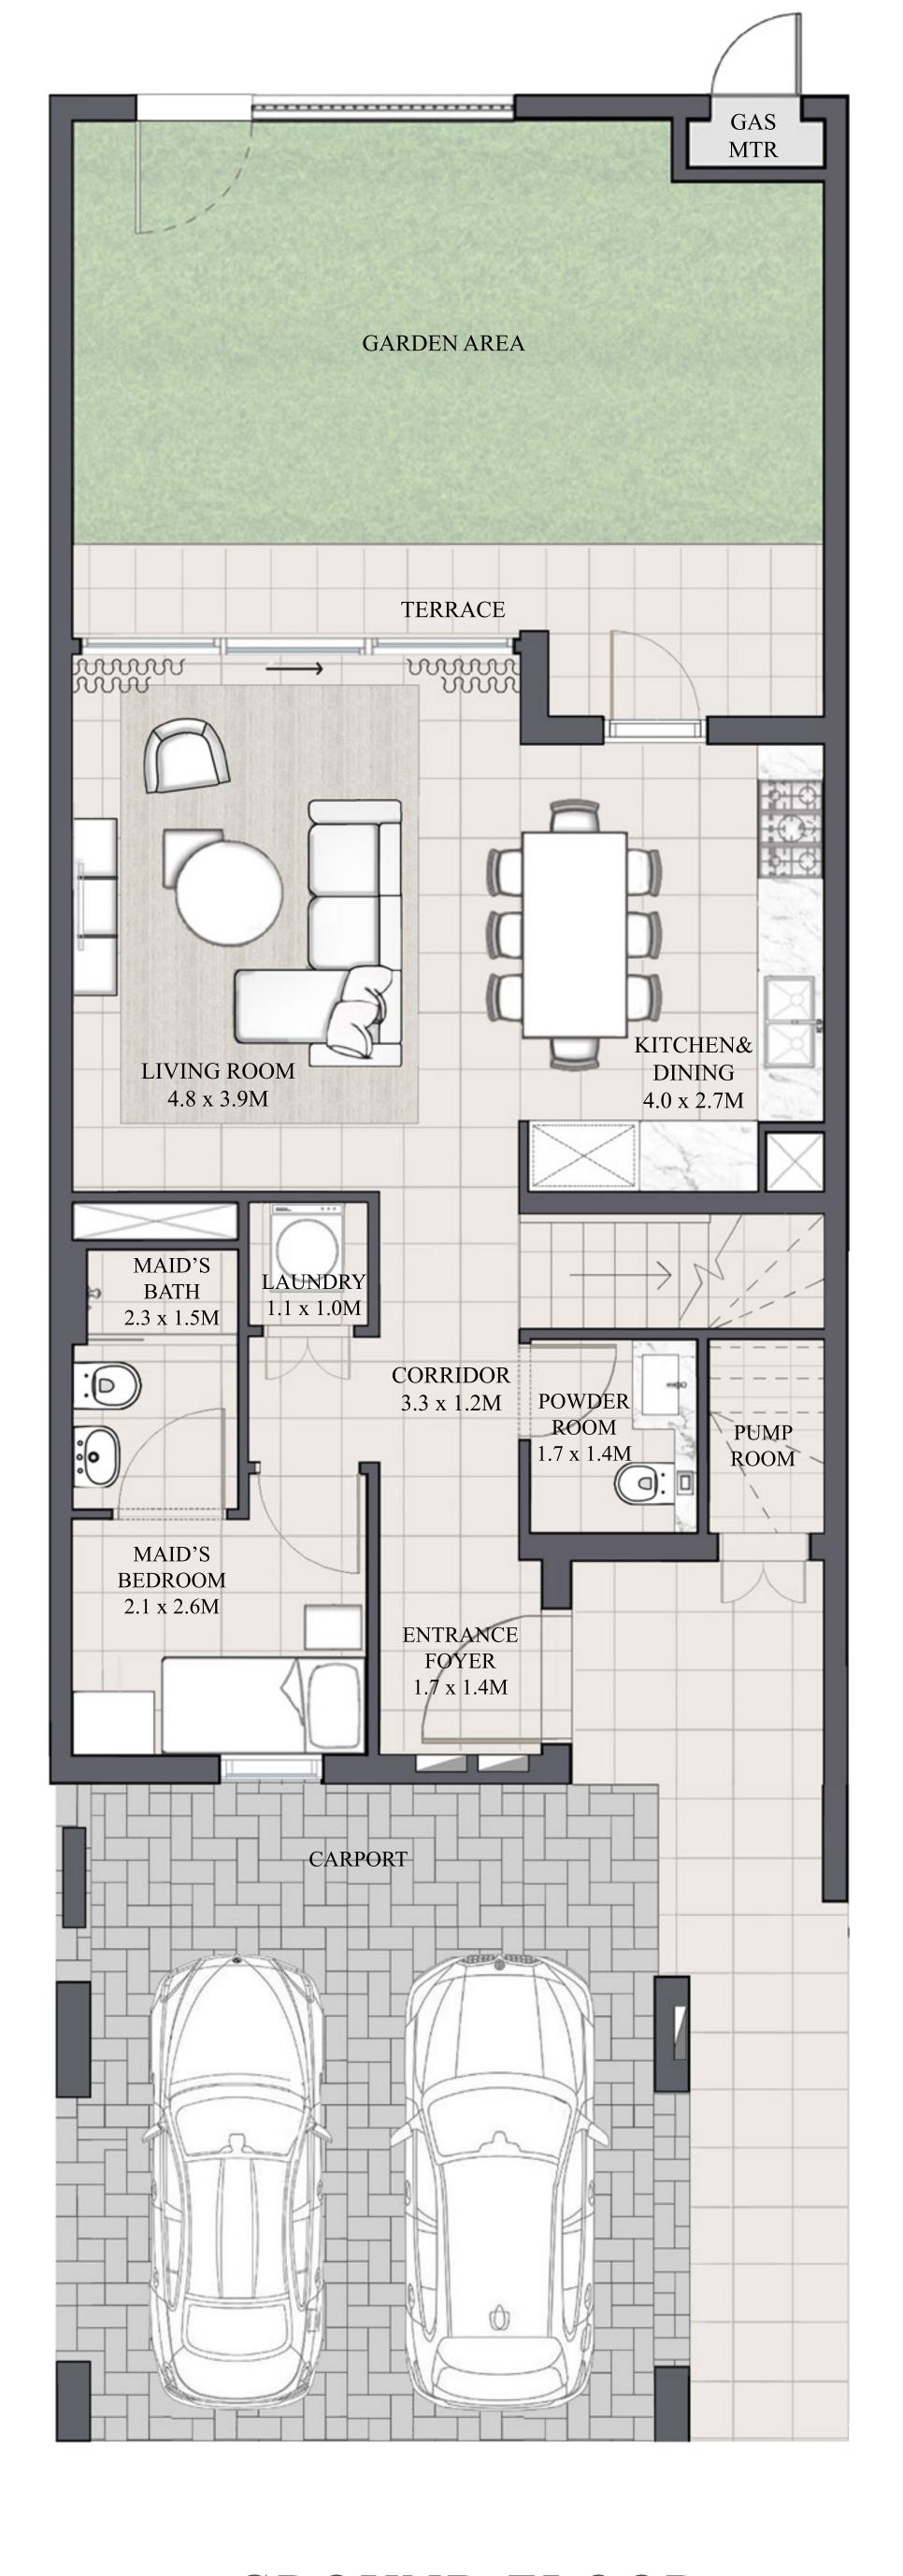

## ARIA TOWNHOUSE 3 BEDROOM 1

| UNIT         | TOTAL AREA   |            |
|--------------|--------------|------------|
| 4PLEX - TH02 |              |            |
| 6PLEX - TH02 | 1989.28 SQFT | 184.81 SQM |
| 8PLEX - TH02 |              |            |

### KEY PLAN

GROUND FLOOR