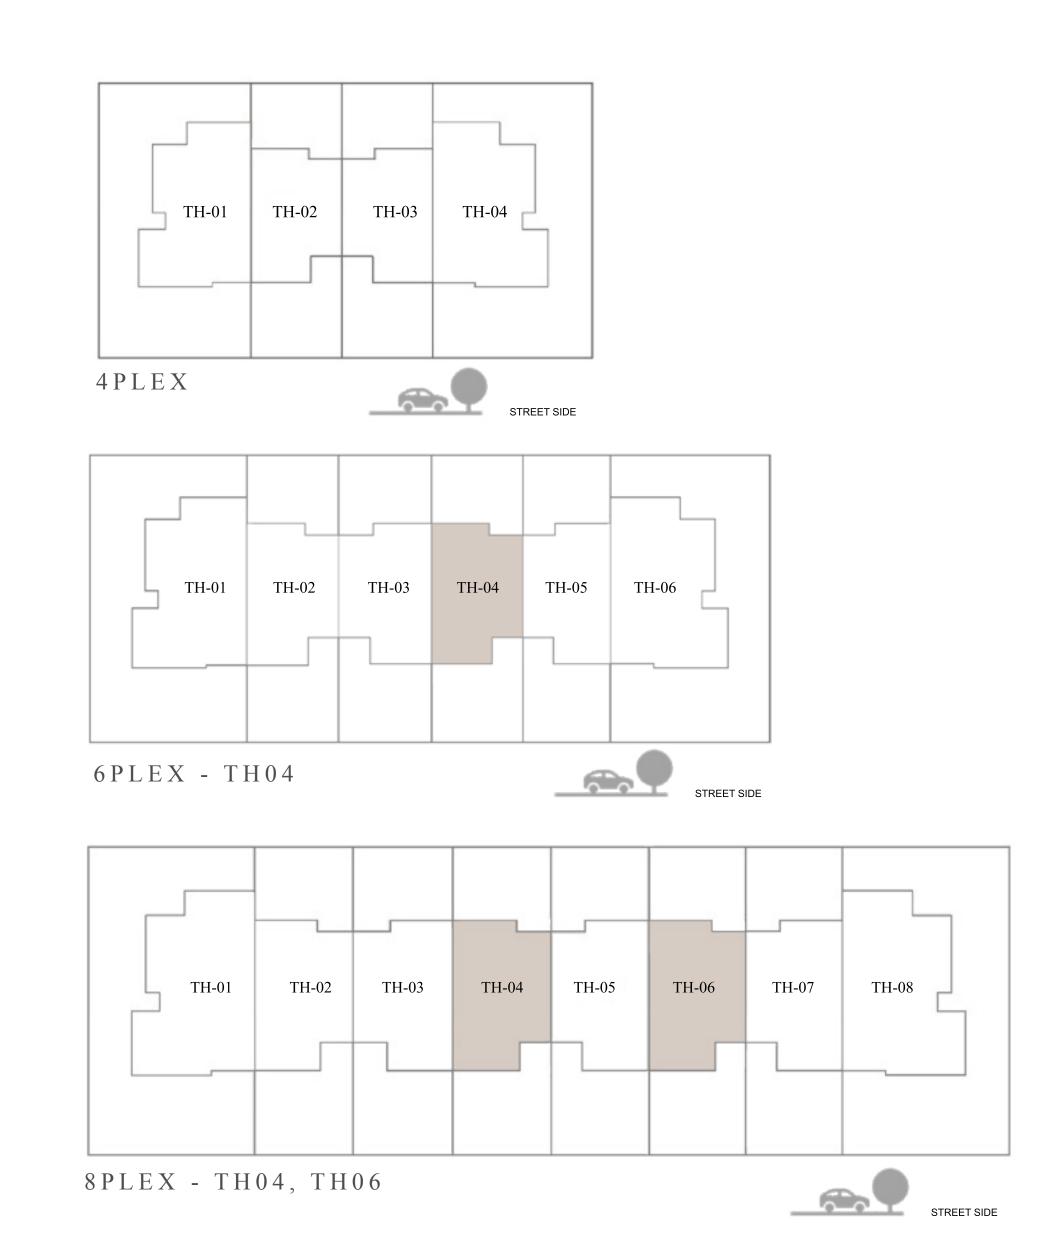

# ARIA TOWNHOUSE 3 BEDROOM 2 M MIRRORED

| UNIT         | TOTAL AREA   |            |
|--------------|--------------|------------|
| 6PLEX - TH04 | 1983.89 SQFT | 184.31 SQM |
| 8PLEX - TH04 | 1984.32 SQFT | 184.35 SQM |
| 8PLEX - TH06 | 1984.32 SQF  | 184.35 SQM |