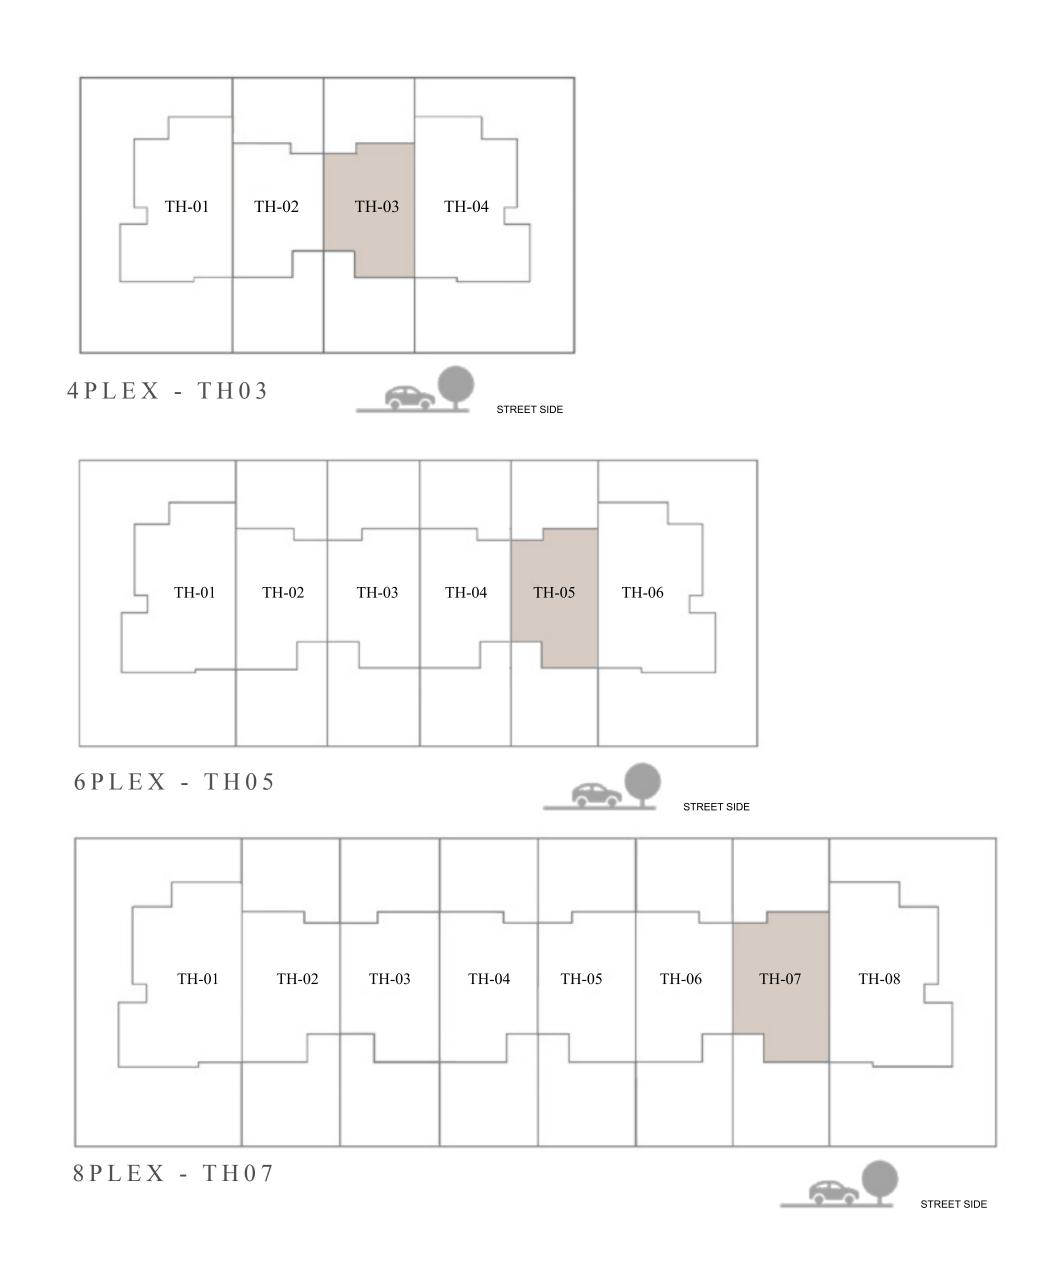

# ARIA TOWNHOUSE 3 BEDROOM 1 M MIRRORED

| UNIT         | TOTAL AREA   |            |
|--------------|--------------|------------|
| 4PLEX - TH03 |              |            |
| 6PLEX - TH05 | 1989.28 SQFT | 184.81 SQM |
| 8PLEX - TH07 |              |            |

### KEY PLAN

GROUND FLOOR