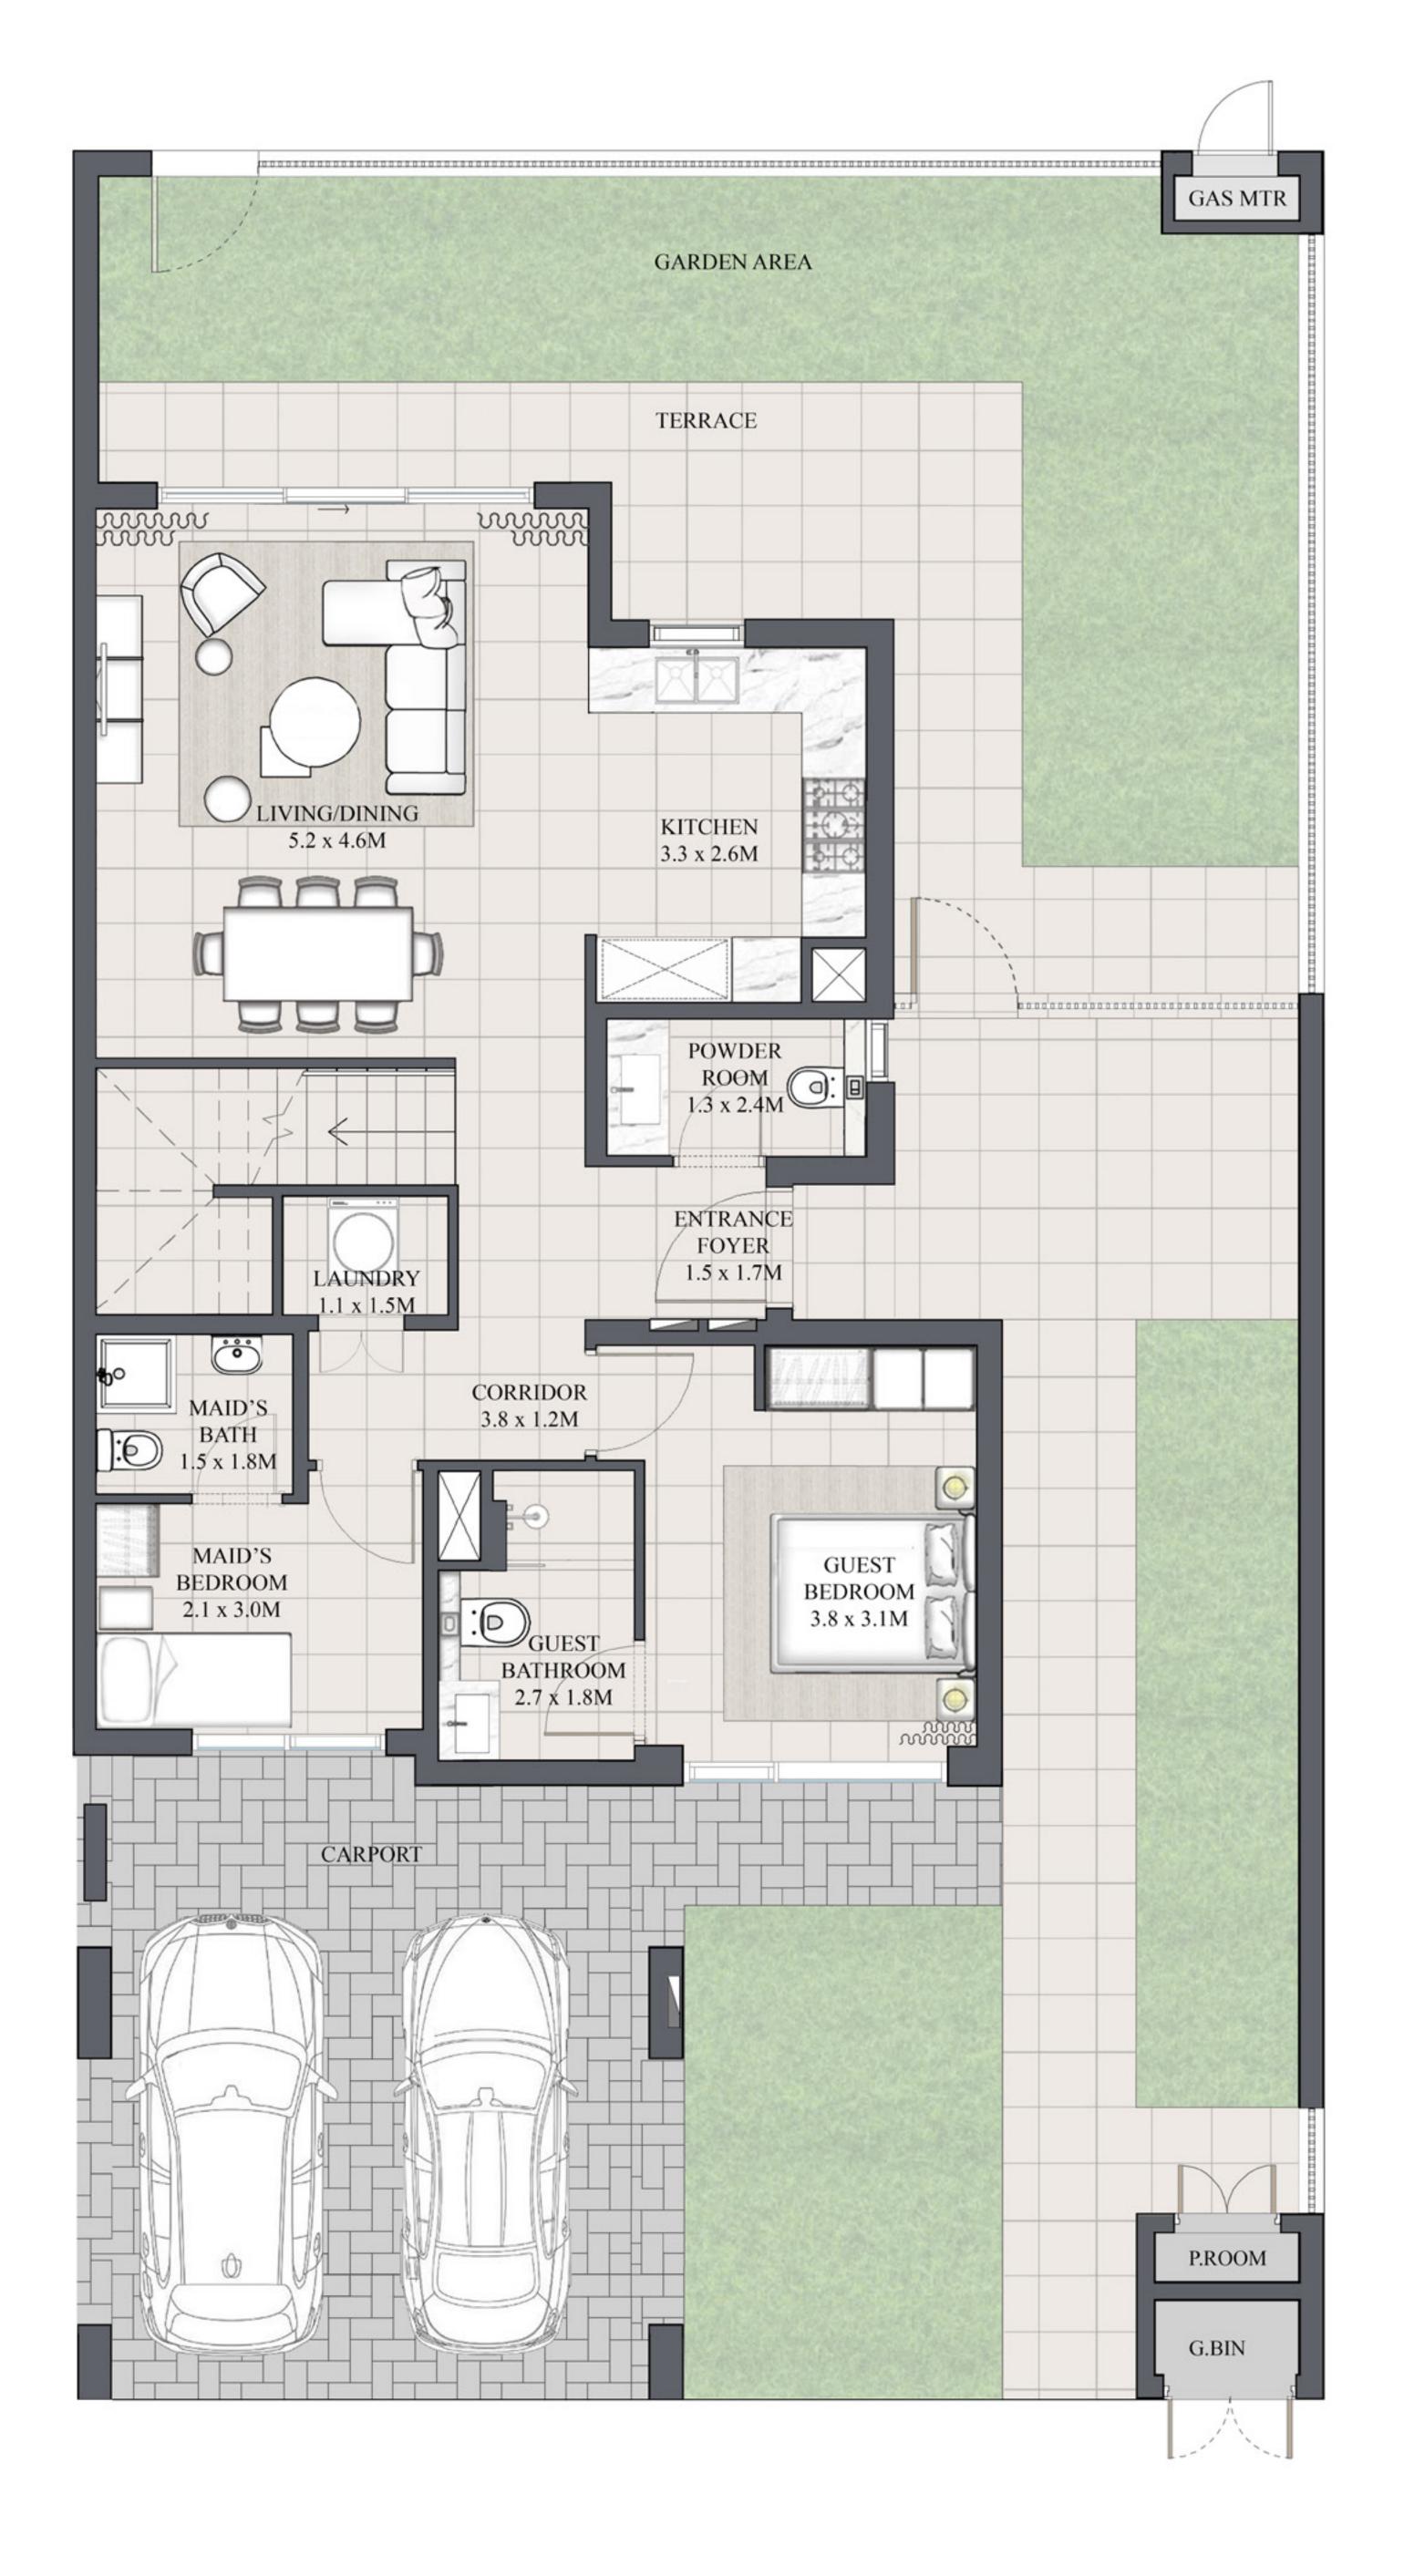

## ARIA TOWNHOUSE 4 BEDROOM 1M MIRRORED

| UNIT         | TOTAL AREA   |            |
|--------------|--------------|------------|
| 4PLEX - TH04 |              |            |
| 6PLEX - TH06 | 2461.81 SQFT | 228.71 SQM |
| 8PLEX - TH08 |              |            |