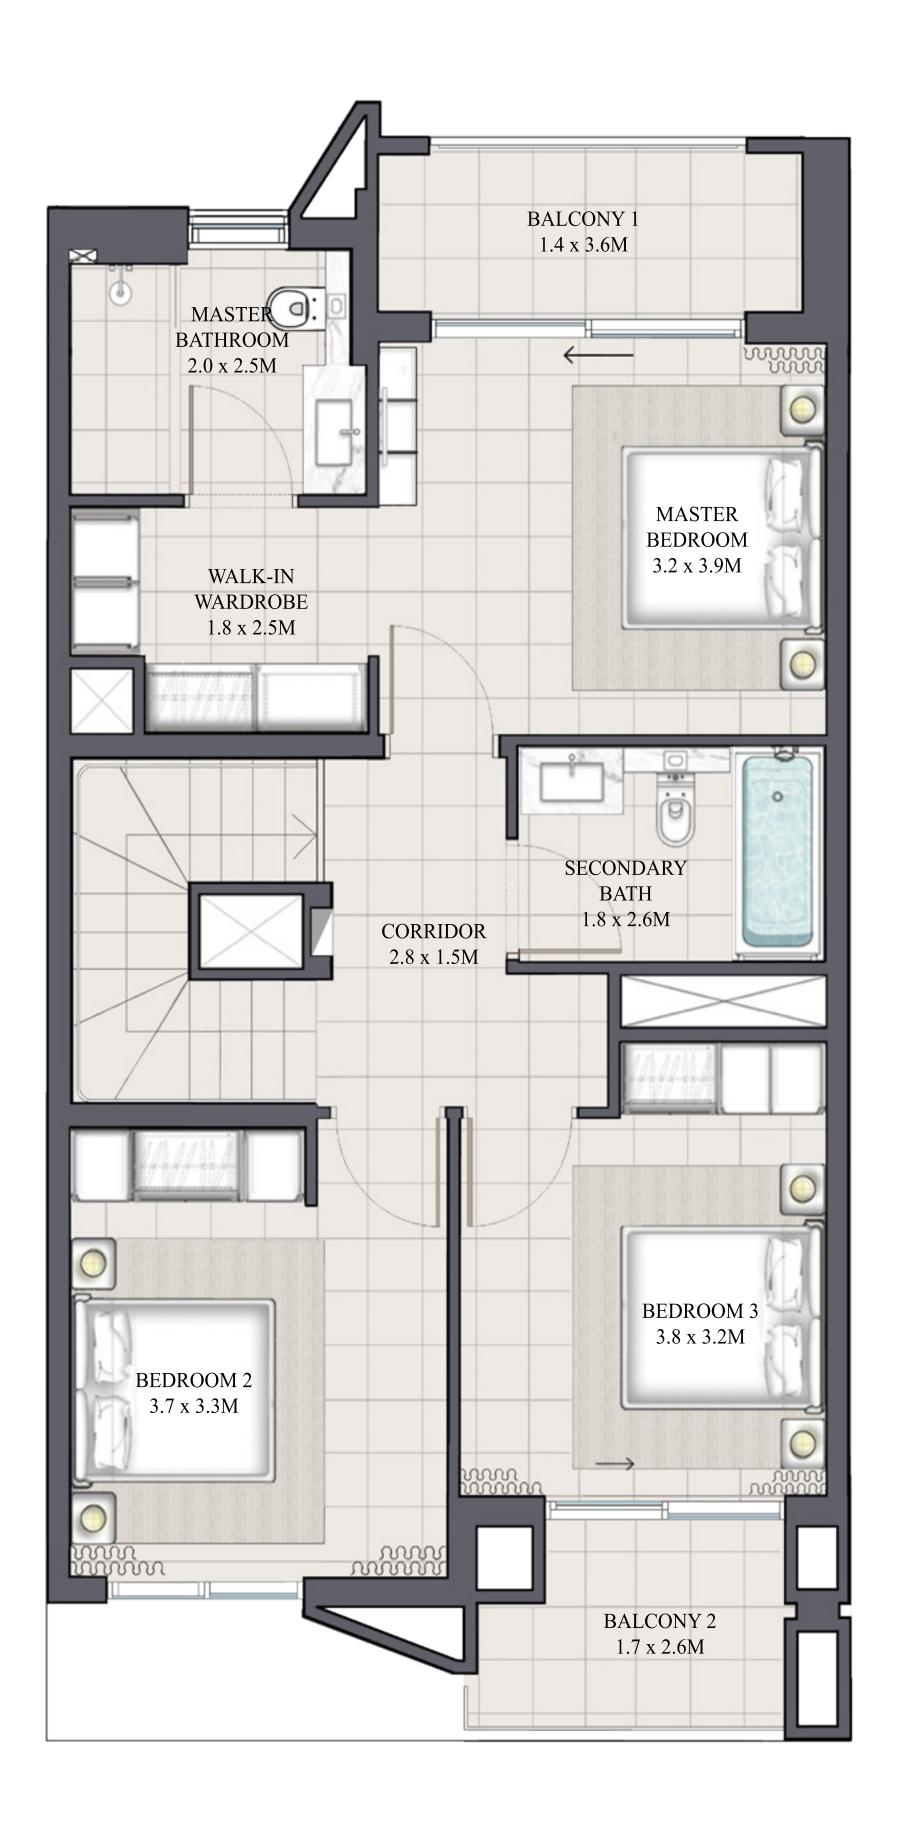

# ARIA TOWNHOUSE 3 BEDROOM 1 M MIRRORED

| UNIT         | TOTAL AREA   |            |
|--------------|--------------|------------|
| 4PLEX - TH03 |              |            |
| 6PLEX - TH05 | 1989.28 SQFT | 184.81 SQM |
| 8PLEX - TH07 |              |            |