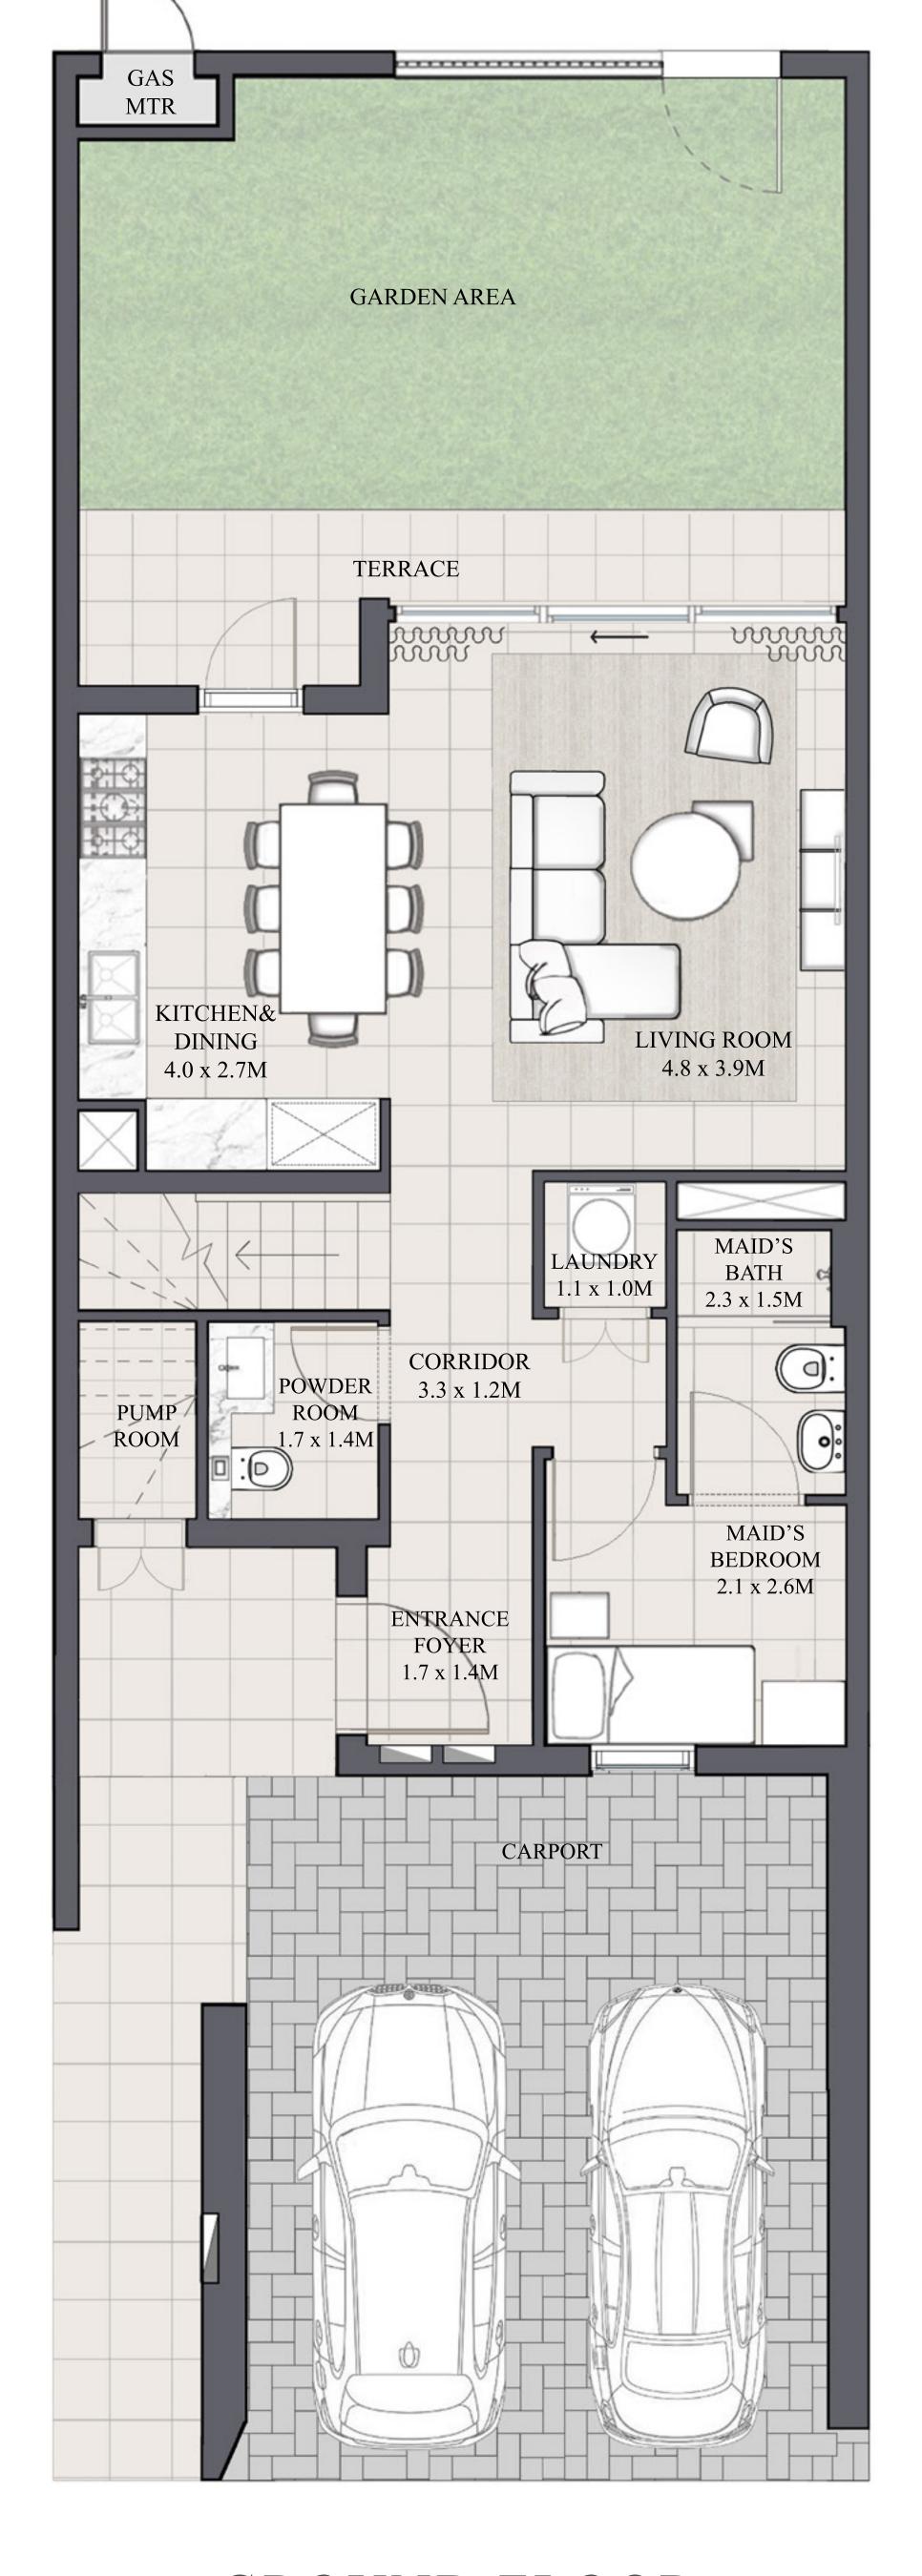

# ARIA TOWNHOUSE 3 BEDROOM 1 M MIRRORED

| UNIT         | TOTAL AREA   |            |
|--------------|--------------|------------|
| 4PLEX - TH03 |              |            |
| 6PLEX - TH05 | 1989.28 SQFT | 184.81 SQM |
| 8PLEX - TH07 |              |            |