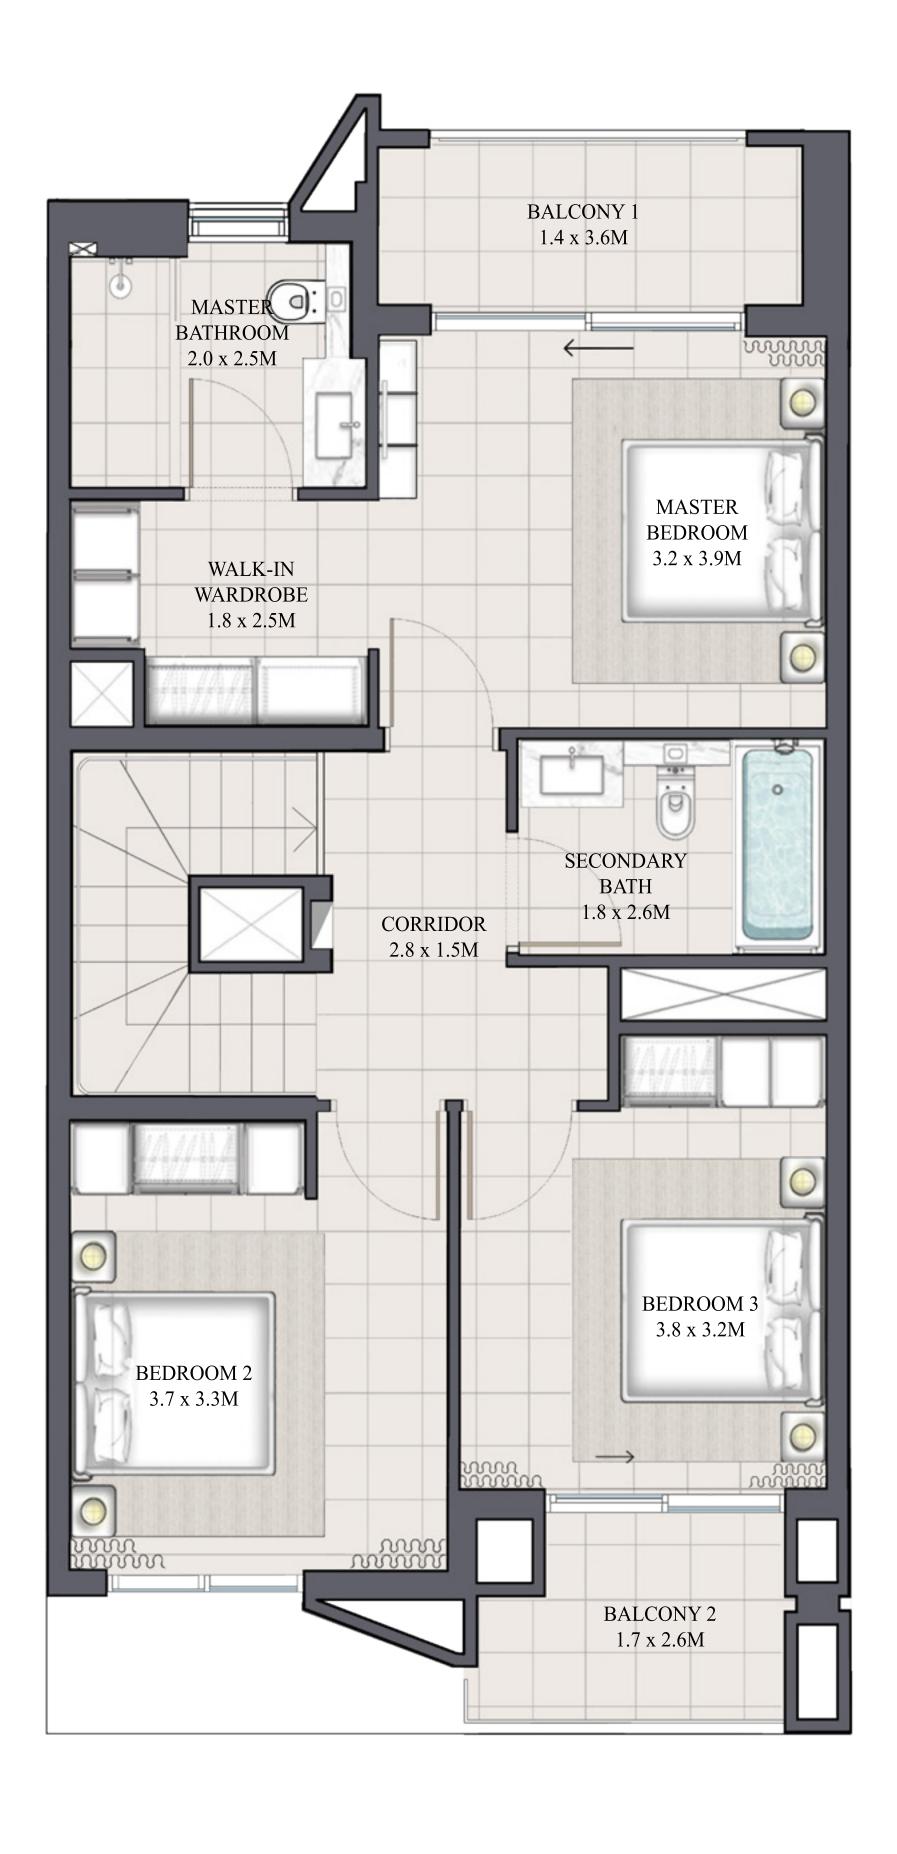

## ARIA TOWNHOUSE 3 BEDROOM 2

| UNIT         | TOTAL AREA   |            |
|--------------|--------------|------------|
| 6PLEX - TH03 | 1983.89 SQFT | 184.31 SQM |
| 8PLEX - TH03 | 1984.32 SQFT | 184.35 SQM |
| 8PLEX - TH05 | 1984.32 SQFT | 184.35 SQM |