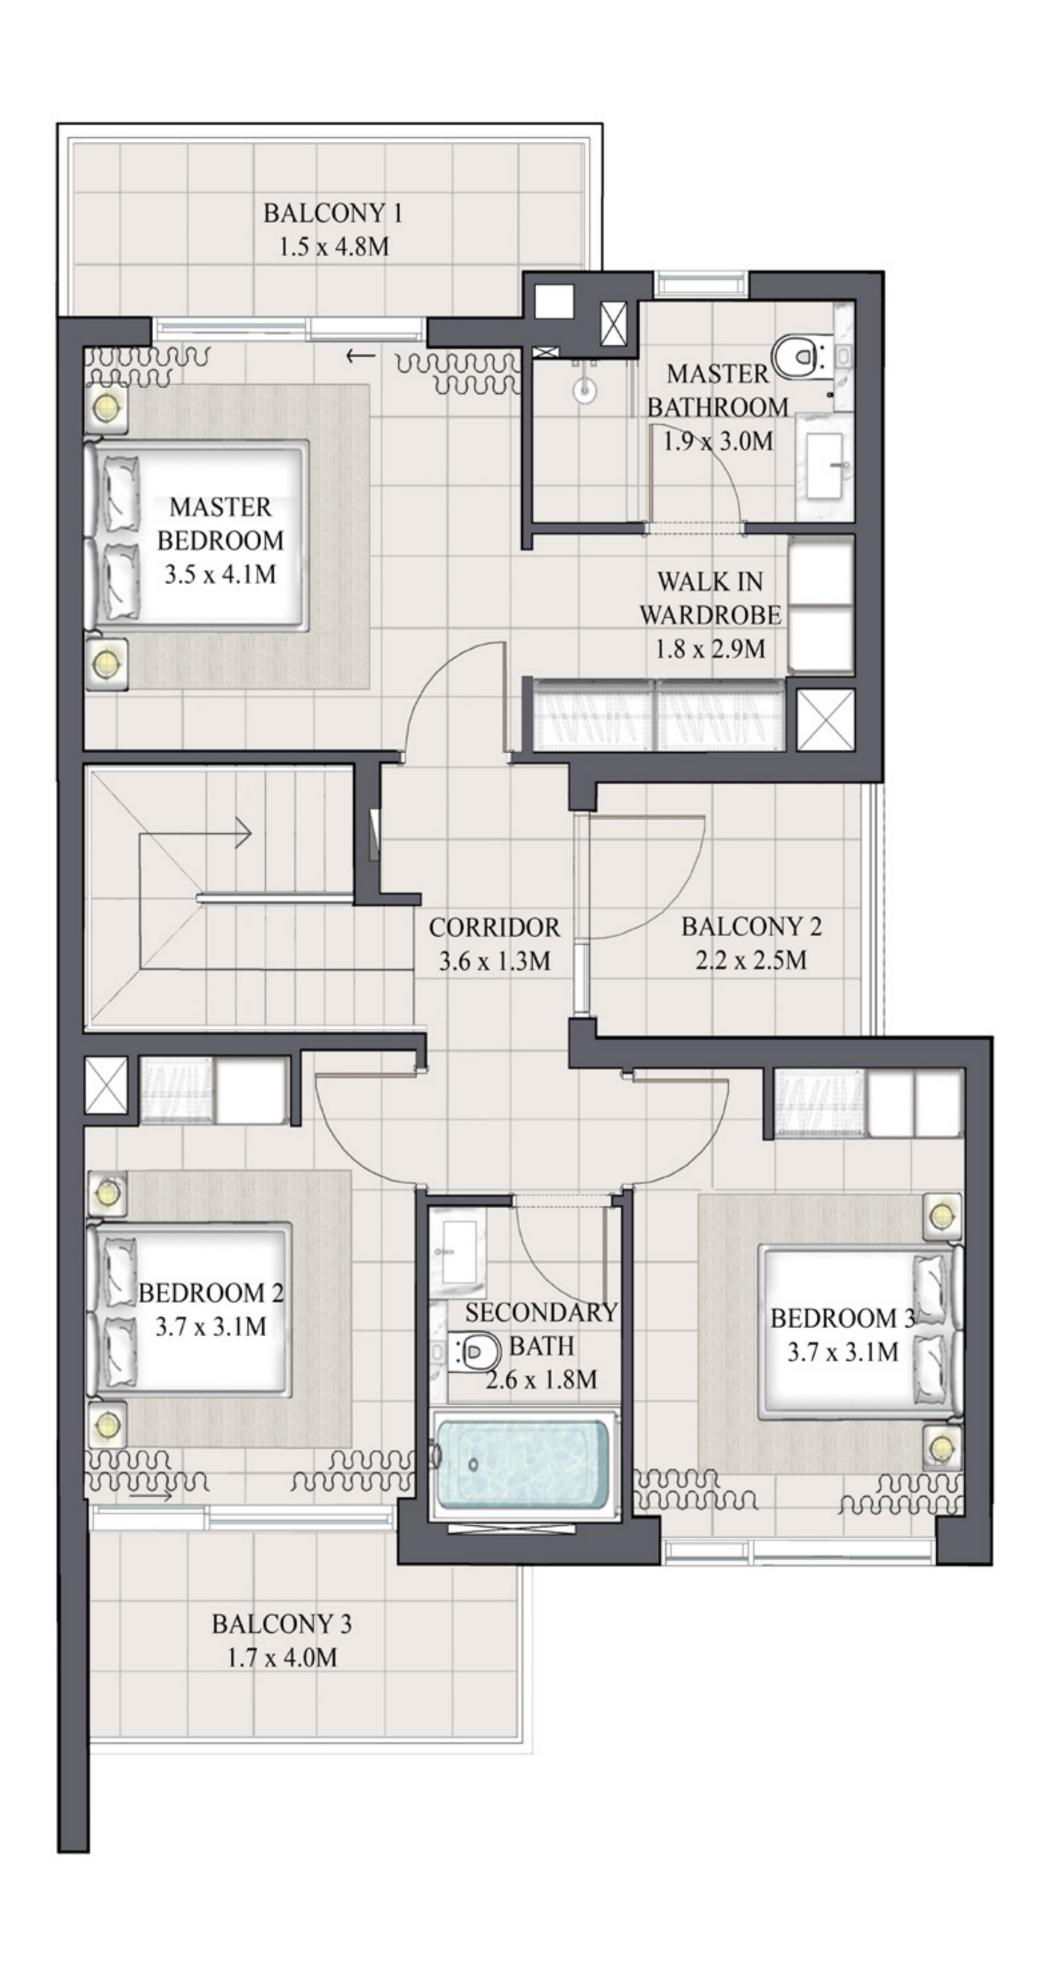

## ARIA TOWNHOUSE 4 BEDROOM 1M MIRRORED

| UNIT         | TOTAL AREA   |            |
|--------------|--------------|------------|
| 4PLEX - TH04 |              |            |
| 6PLEX - TH06 | 2461.81 SQFT | 228.71 SQM |
| 8PLEX - TH08 |              |            |