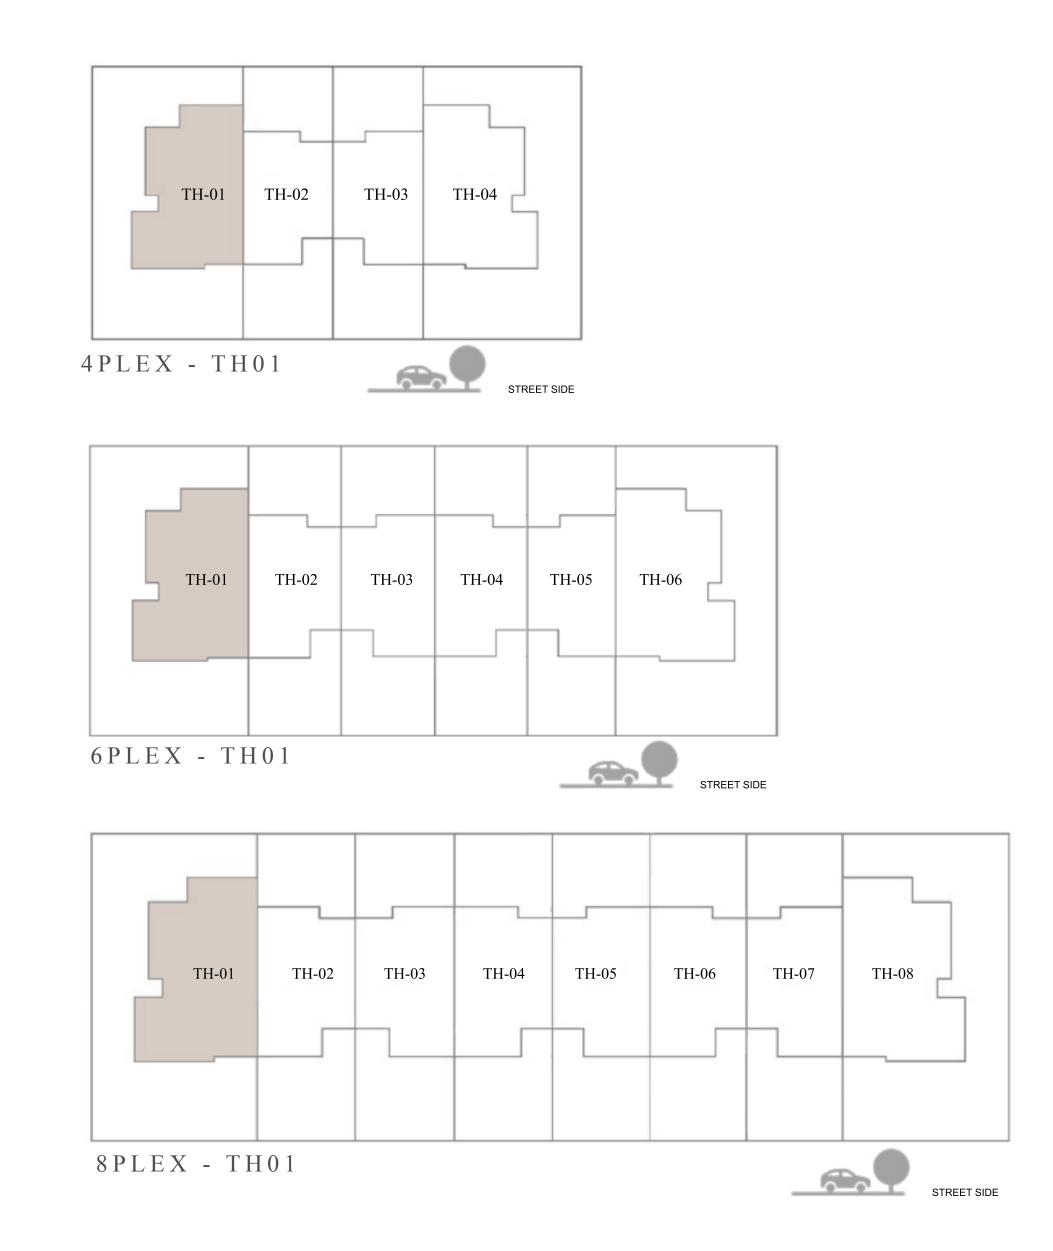

## ARIA TOWNHOUSE 4 BEDROOM 1

| UNIT         | TOTAL AREA   |            |
|--------------|--------------|------------|
| 4PLEX - TH01 |              |            |
| 6PLEX - TH01 | 2461.81 SQFT | 228.71 SQM |
| 8PLEX - TH01 |              |            |

KEY PLAN