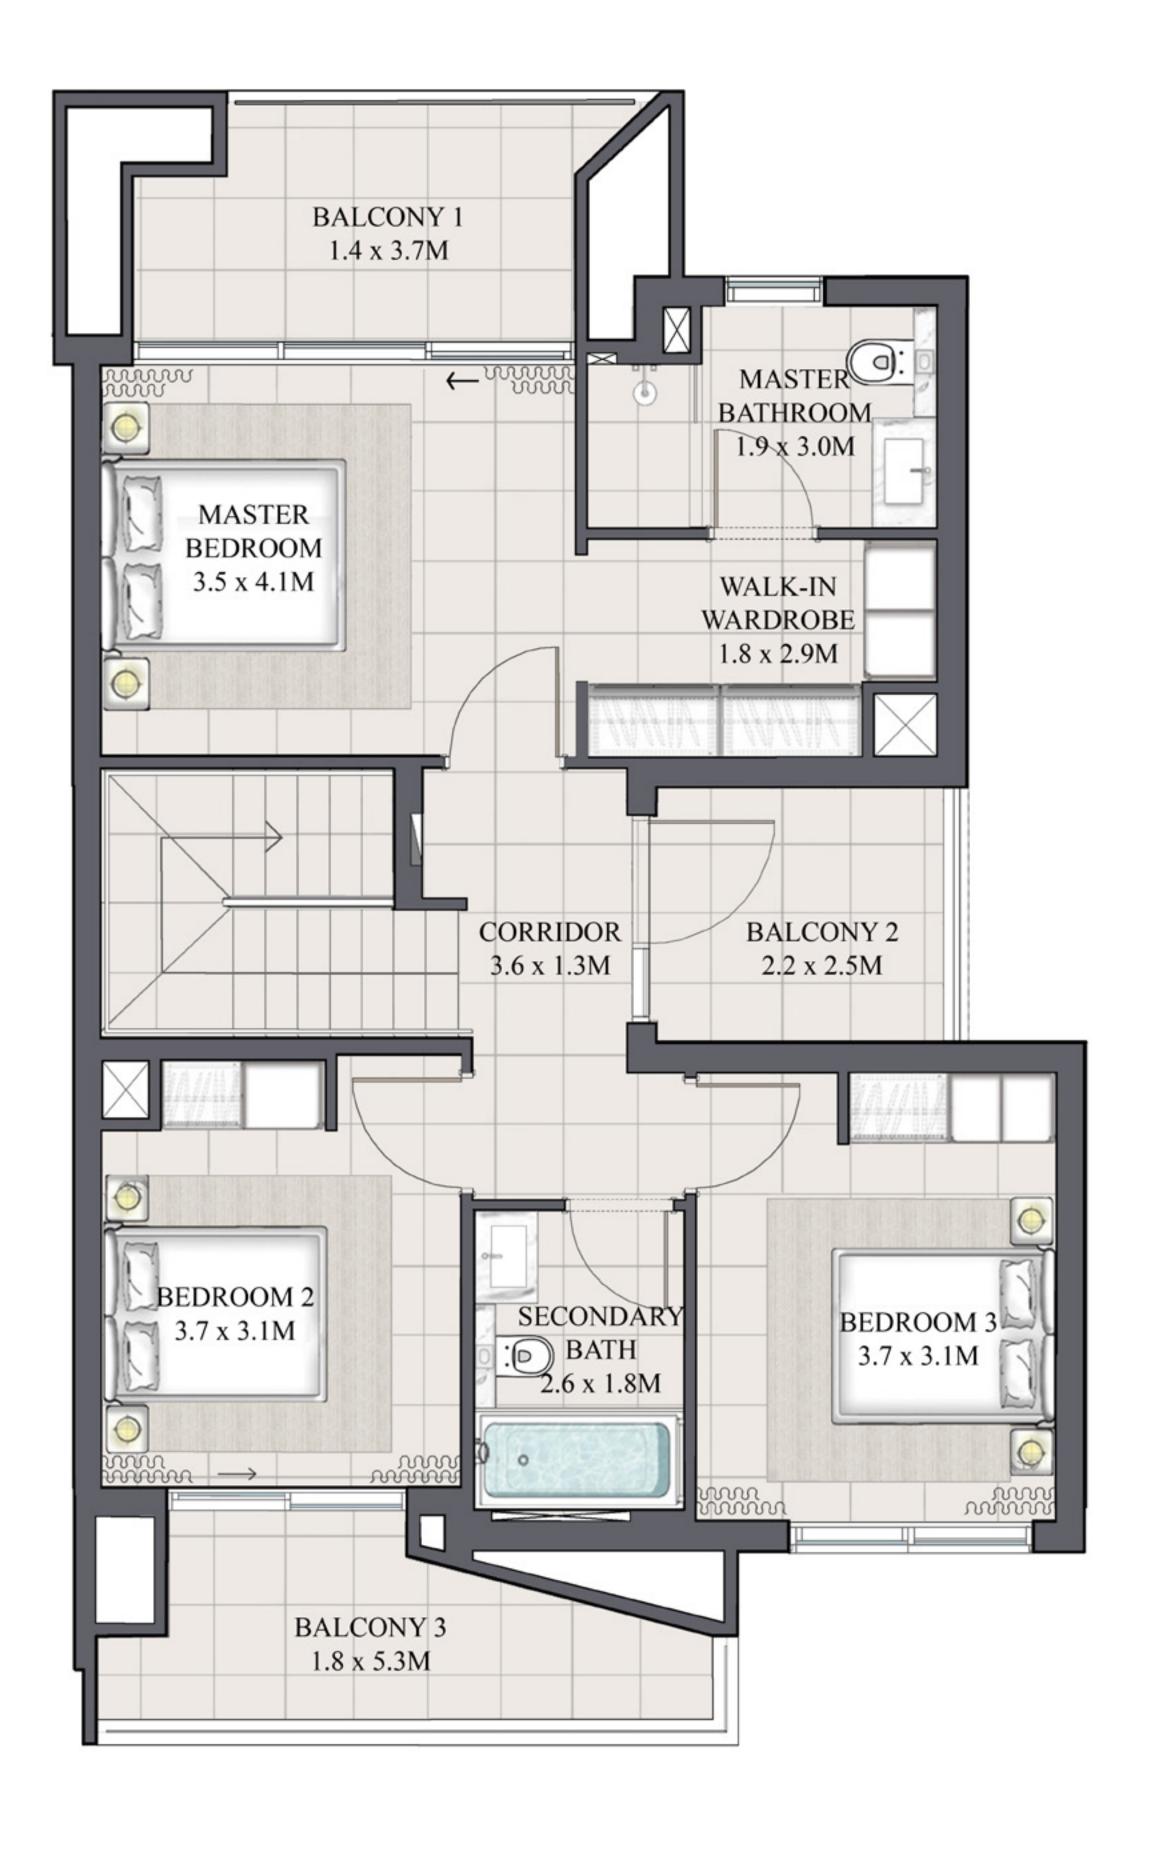

## ARIA TOWNHOUSE 3 BEDROOM 1

| UNIT         | TOTAL AREA   |            |
|--------------|--------------|------------|
| 4PLEX - TH02 |              |            |
| 6PLEX - TH02 | 1989.28 SQFT | 184.81 SQM |
| 8PLEX - TH02 |              |            |