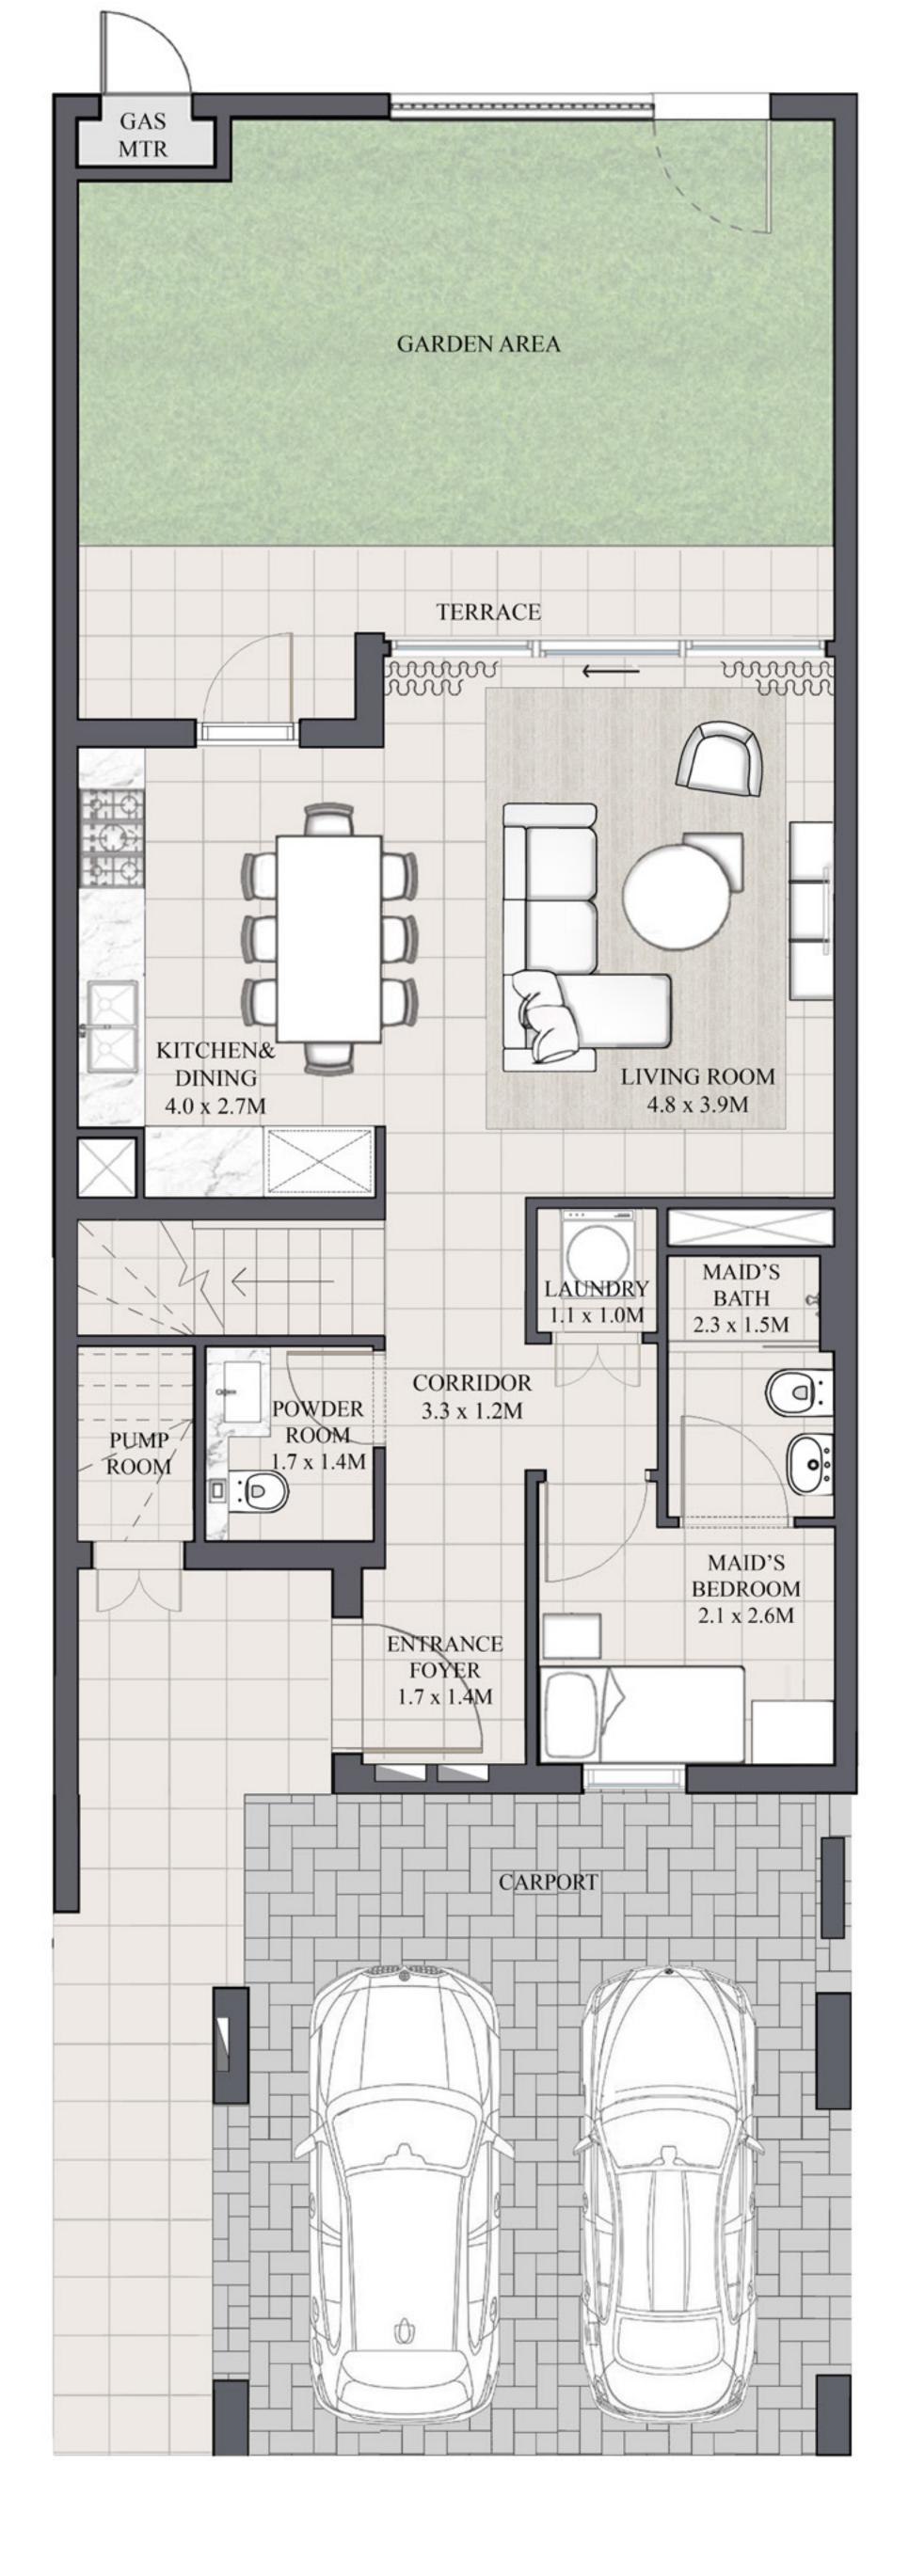

## ARIA TOWNHOUSE 3 BEDROOM 2

| UNIT         | TOTAL AREA   |            |
|--------------|--------------|------------|
| 6PLEX - TH03 | 1983.89 SQFT | 184.31 SQM |
| 8PLEX - TH03 | 1984.32 SQFT | 184.35 SQM |
| 8PLEX - TH05 | 1984.32 SQFT | 184.35 SQM |

### KEY PLAN