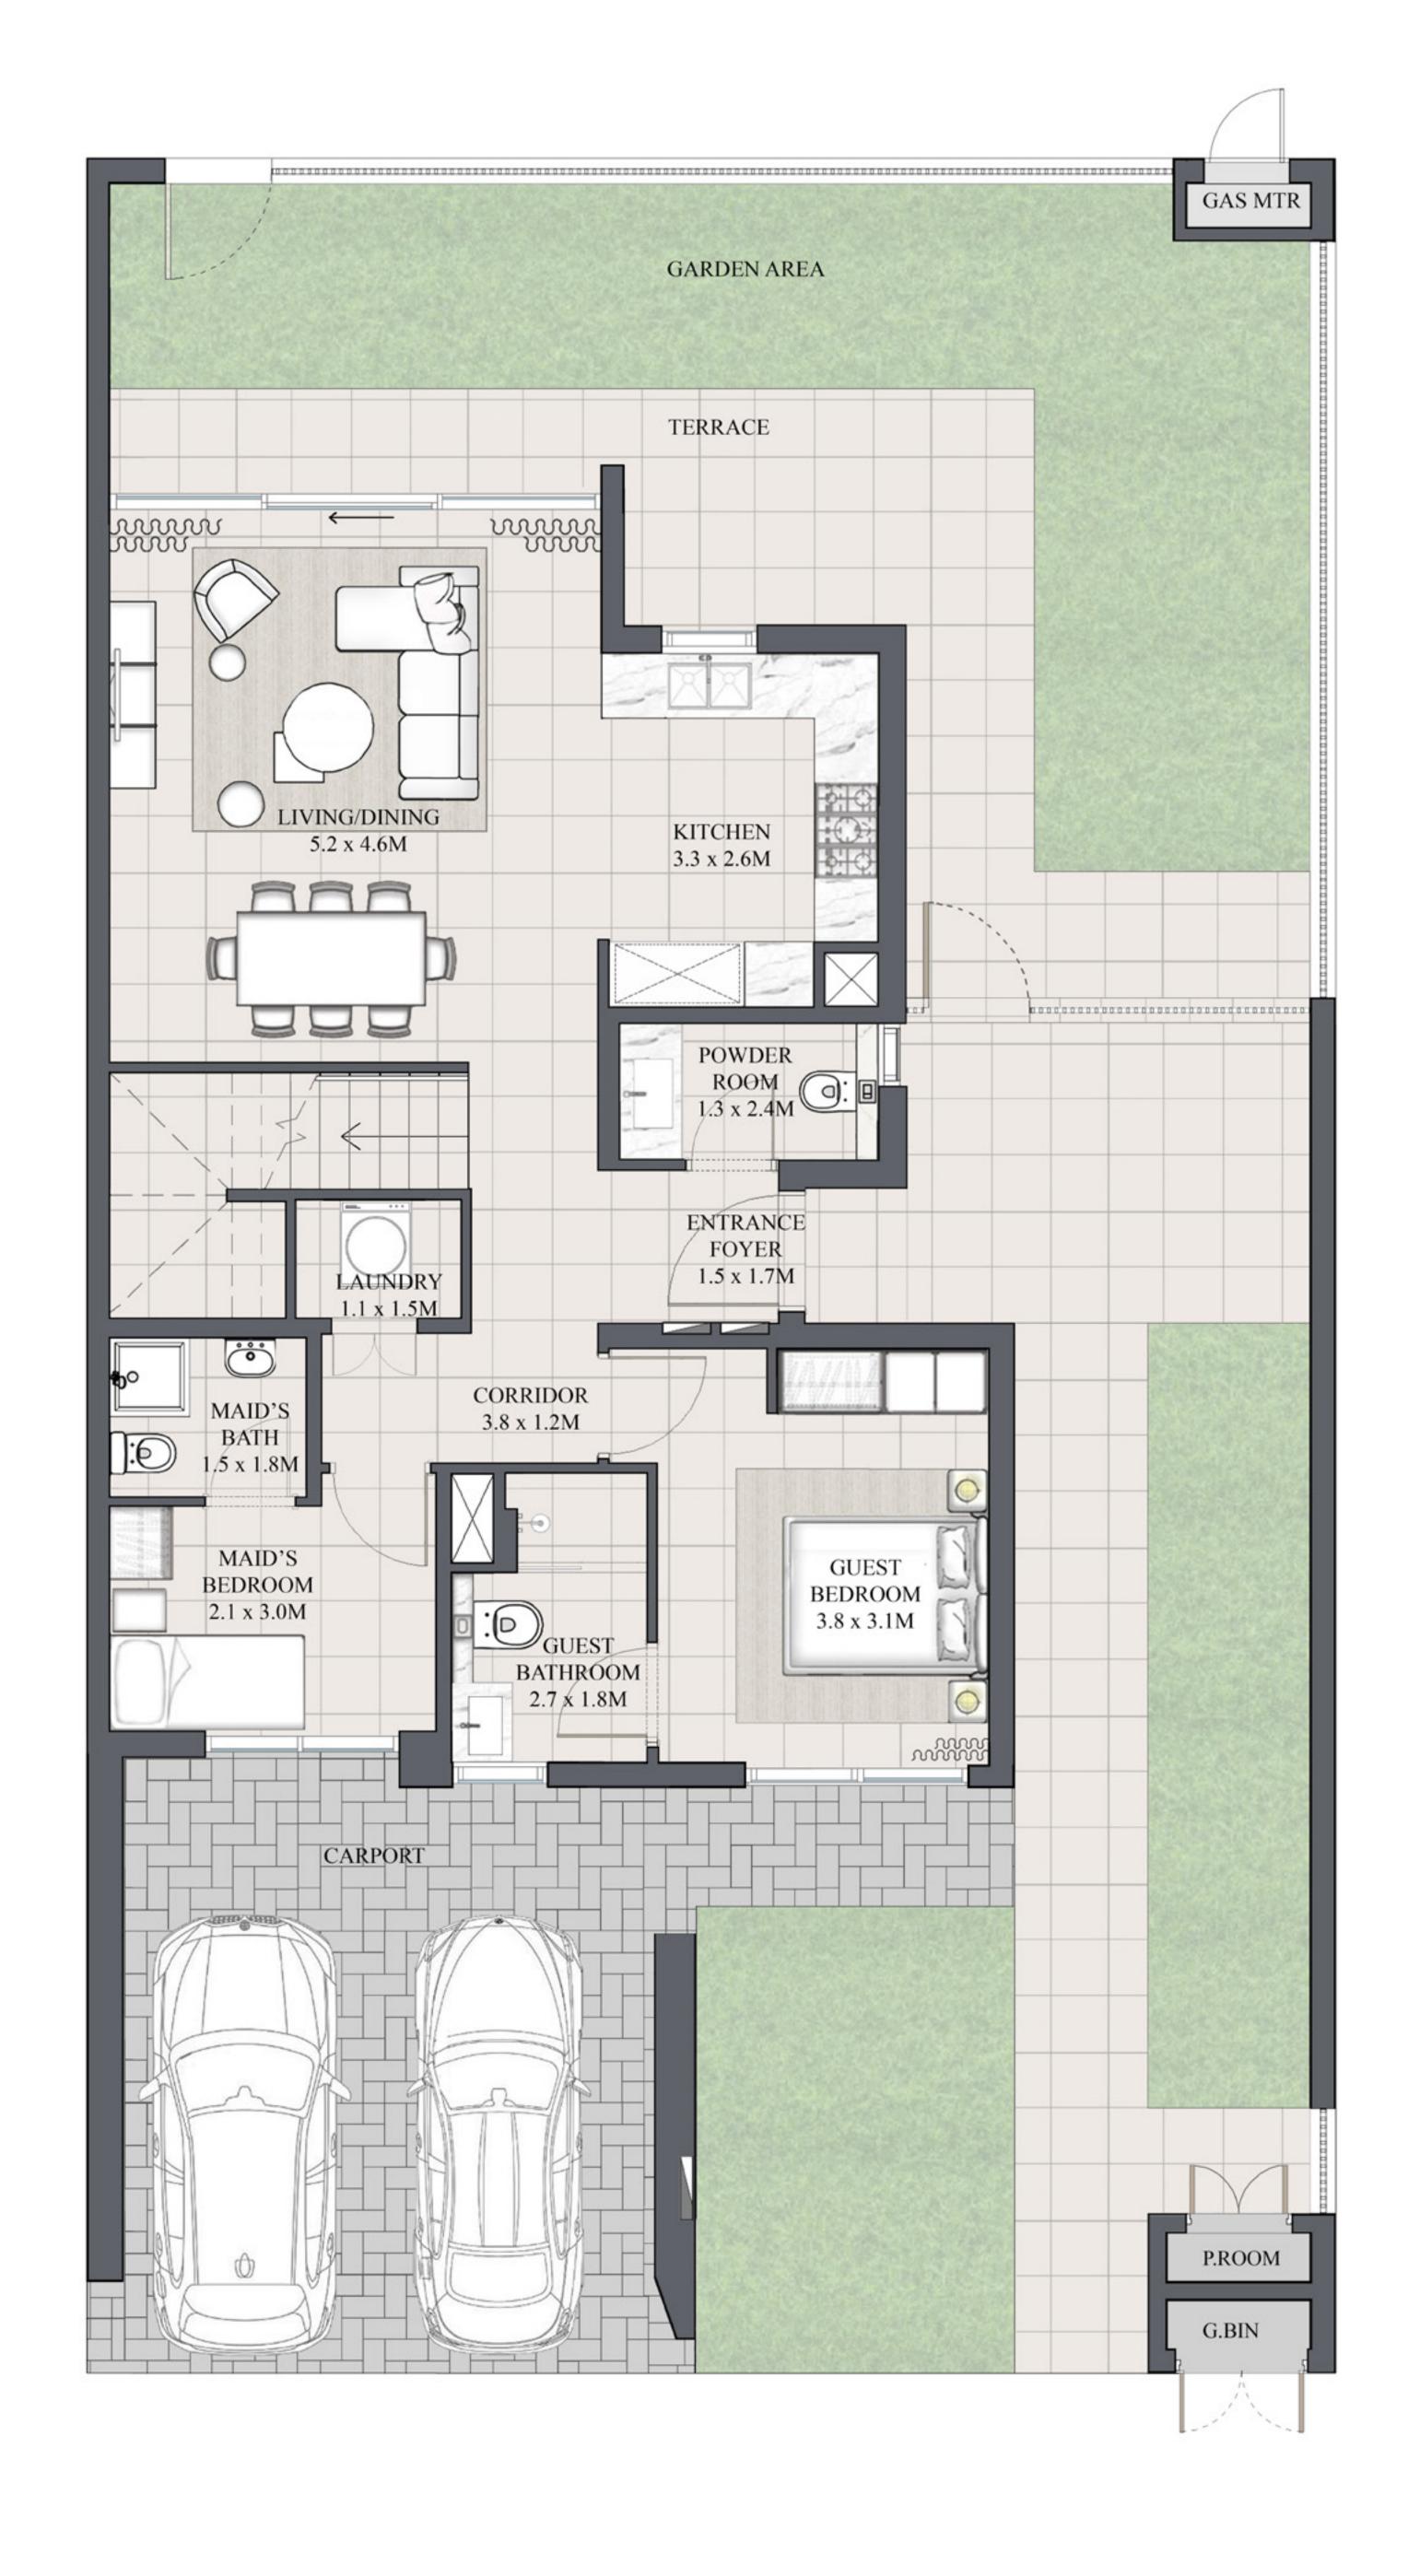

## ARIA TOWNHOUSE 3 BEDROOM 1

| UNIT         | TOTAL AREA   |            |
|--------------|--------------|------------|
| 4PLEX - TH02 |              |            |
| 6PLEX - TH02 | 1989.28 SQFT | 184.81 SQM |
| 8PLEX - TH02 |              |            |