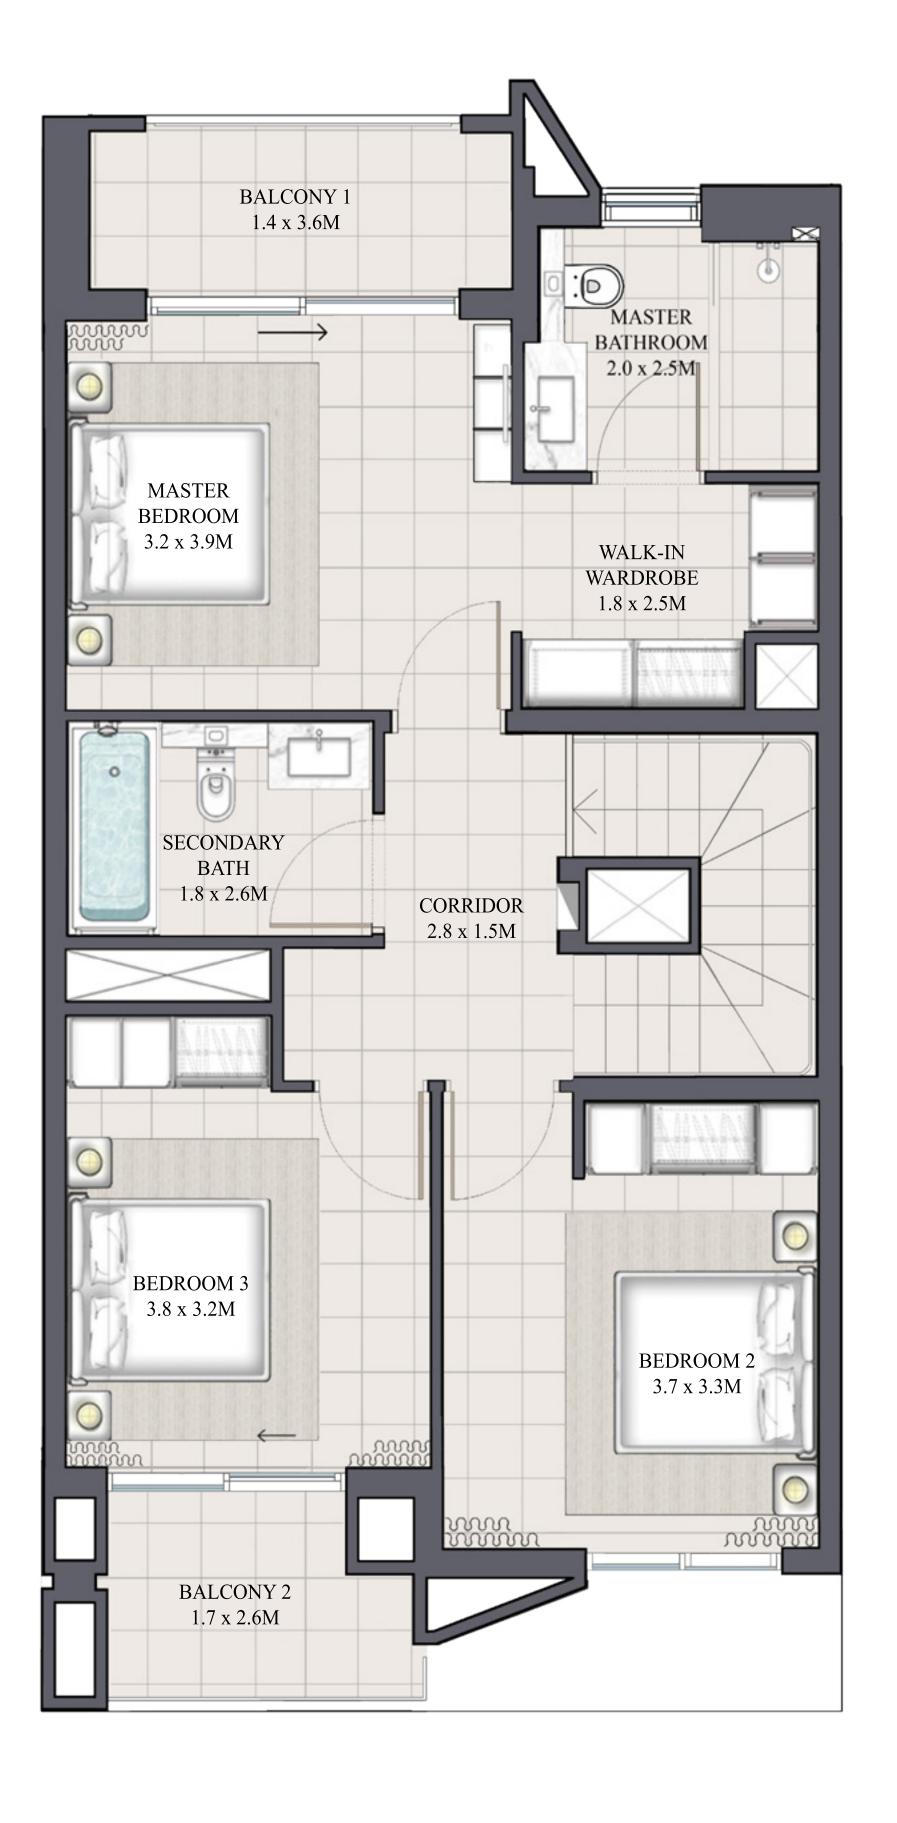

# ARIA TOWNHOUSE 3 BEDROOM 1 M MIRRORED

| UNIT         | TOTAL AREA   |            |
|--------------|--------------|------------|
| 4PLEX - TH03 |              |            |
| 6PLEX - TH05 | 1989.28 SQFT | 184.81 SQM |
| 8PLEX - TH07 |              |            |