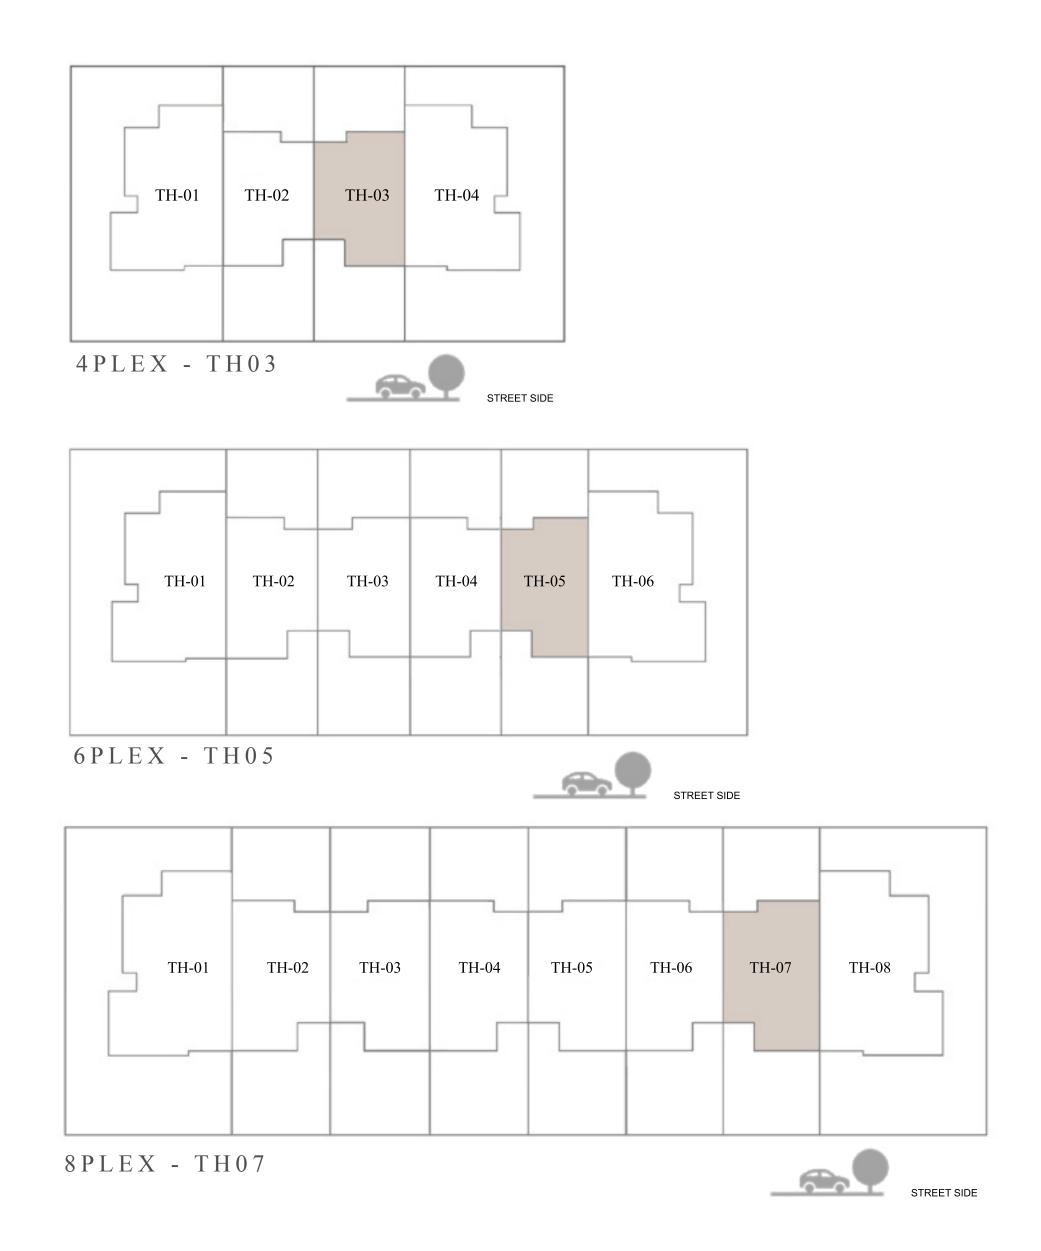

# ARIA TOWNHOUSE 3 BEDROOM 1 M MIRRORED

| UNIT         | TOTAL AREA   |            |
|--------------|--------------|------------|
| 4PLEX - TH03 |              |            |
| 6PLEX - TH05 | 1989.28 SQFT | 184.81 SQM |
| 8PLEX - TH07 |              |            |