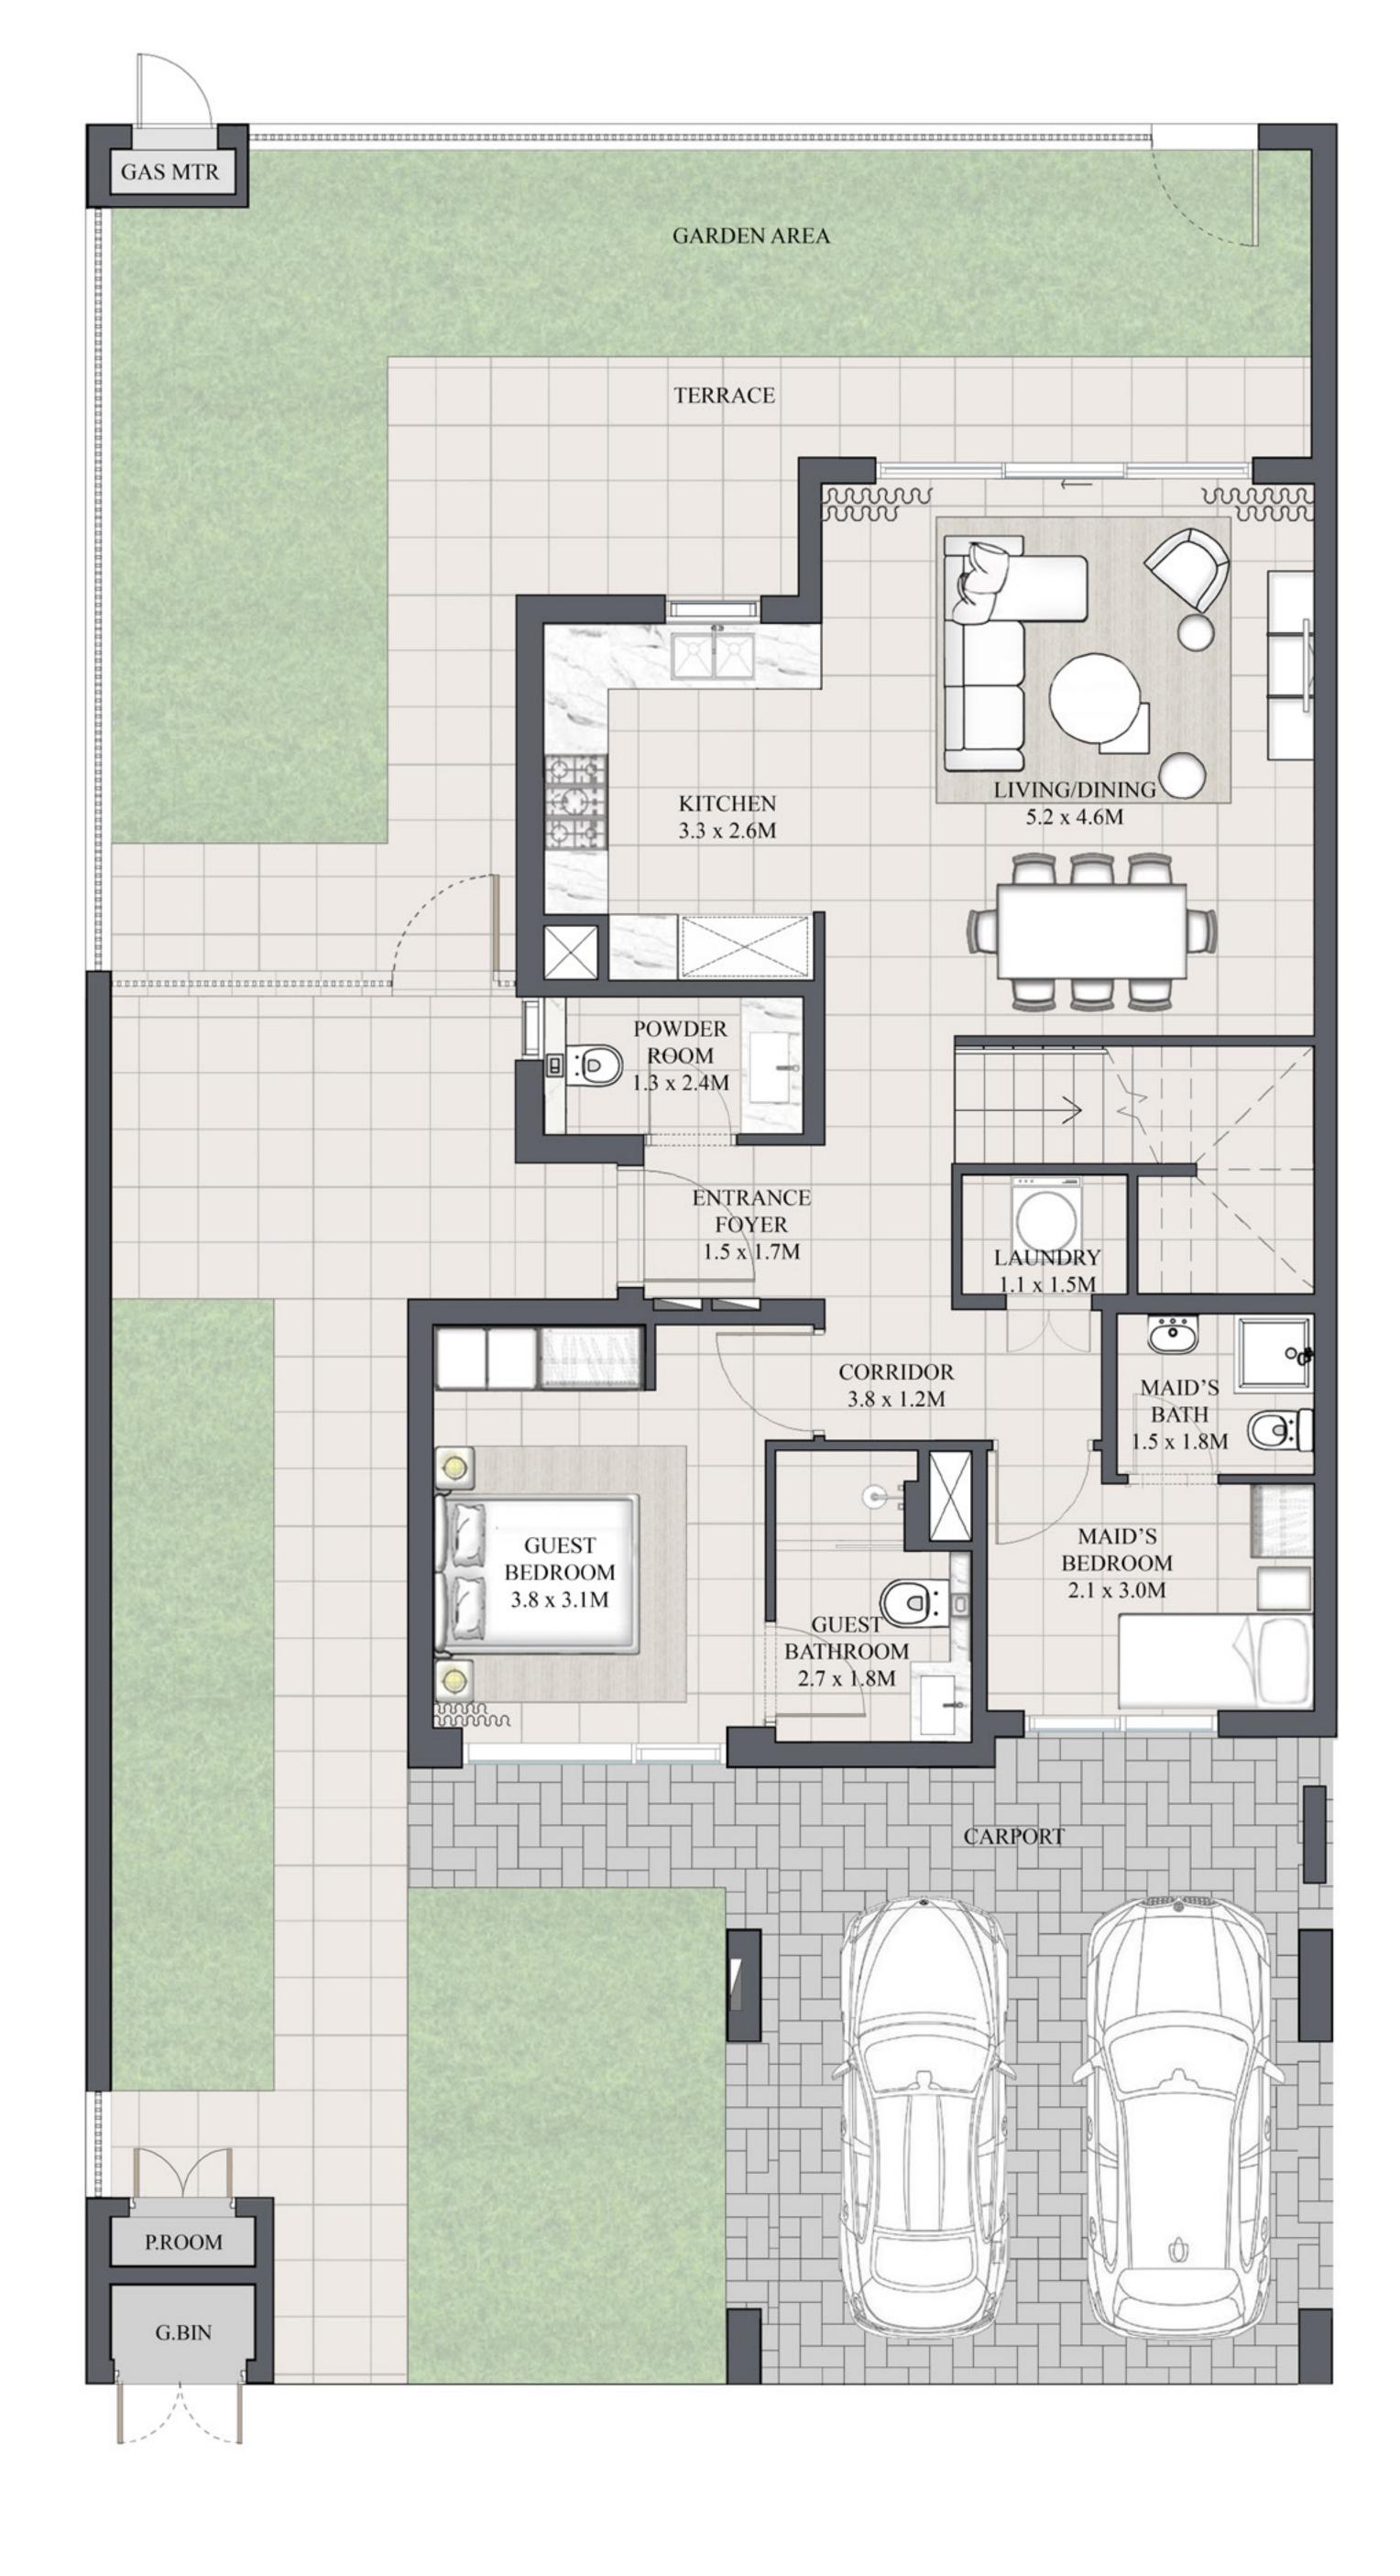

## ARIA TOWNHOUSE 3 BEDROOM 1

| UNIT         | TOTAL AREA   |            |
|--------------|--------------|------------|
| 4PLEX - TH02 |              |            |
| 6PLEX - TH02 | 1989.28 SQFT | 184.81 SQM |
| 8PLEX - TH02 |              |            |