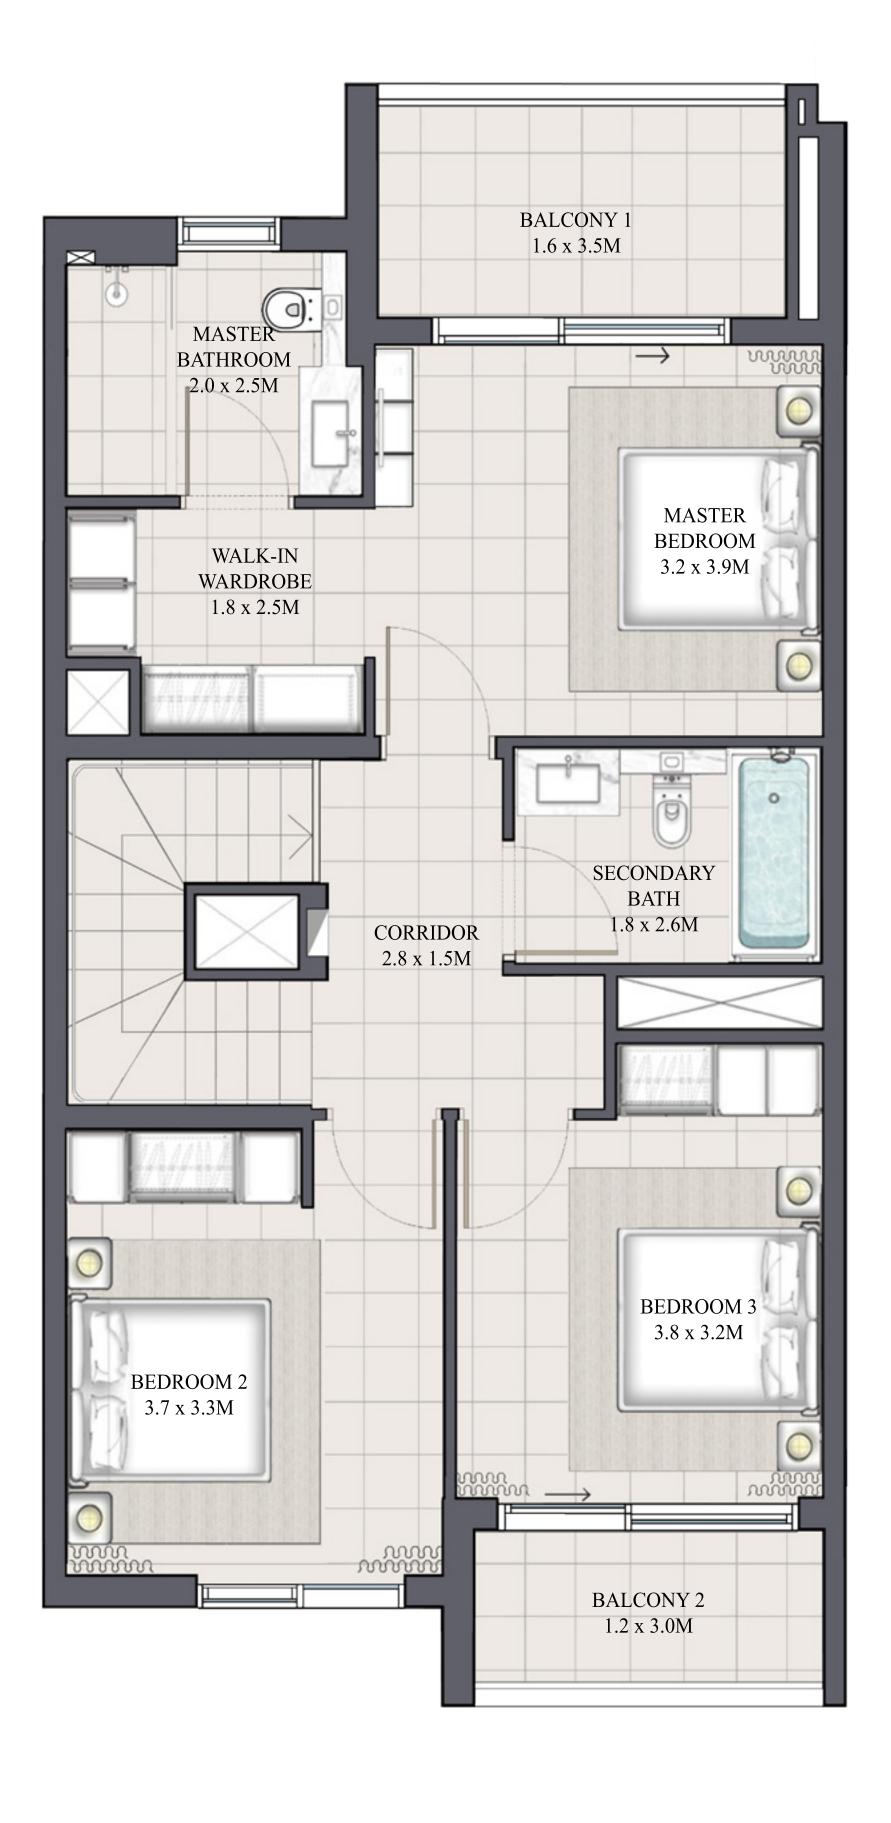

## ARIA TOWNHOUSE 3 BEDROOM 2

| UNIT         | TOTAL AREA   |            |
|--------------|--------------|------------|
| 6PLEX - TH03 | 1983.89 SQFT | 184.31 SQM |
| 8PLEX - TH03 | 1984.32 SQFT | 184.35 SQM |
| 8PLEX - TH05 | 1984.32 SQFT | 184.35 SQM |

### KEY PLAN