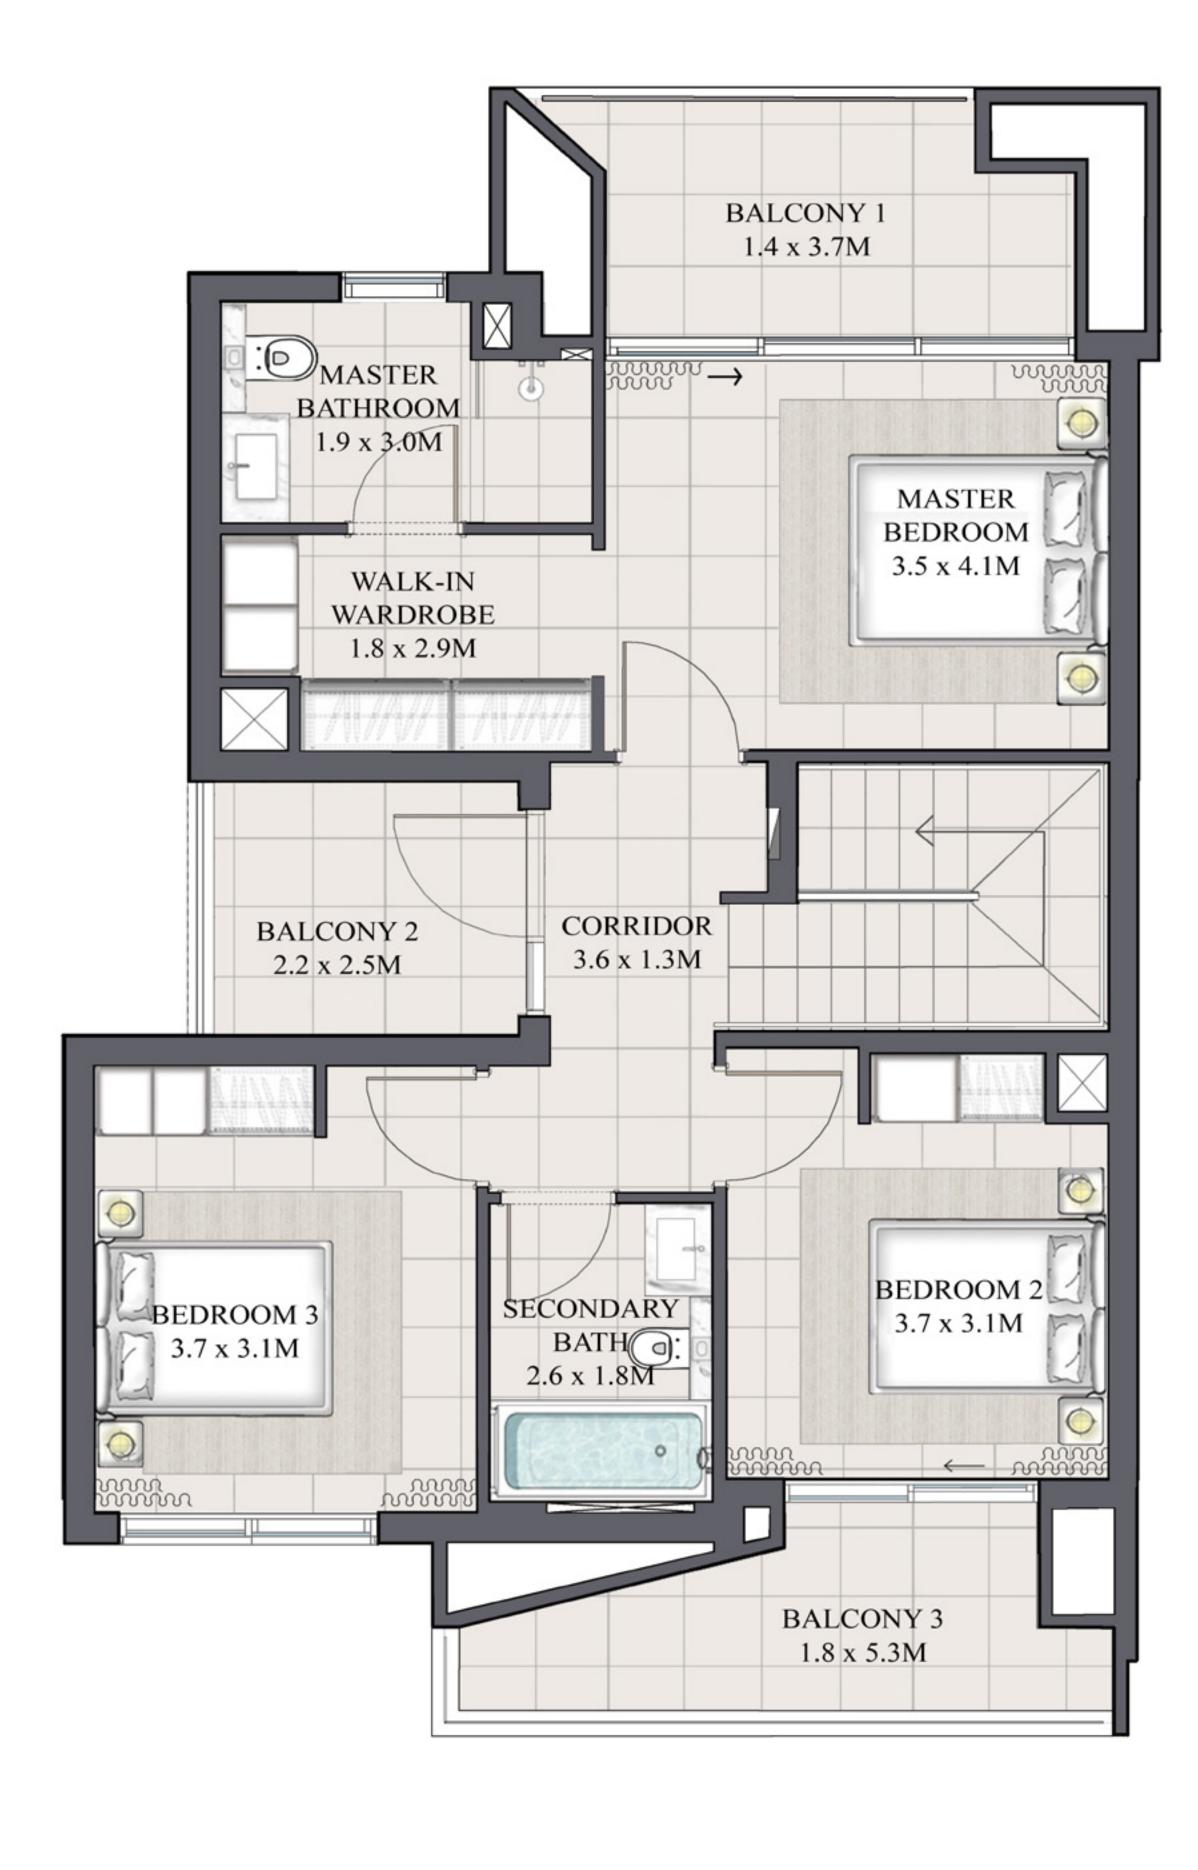

## ARIA TOWNHOUSE 4 BEDROOM 1

| UNIT         | TOTAL AREA   |            |
|--------------|--------------|------------|
| 4PLEX - TH01 |              |            |
| 6PLEX - TH01 | 2461.81 SQFT | 228.71 SQM |
| 8PLEX - TH01 |              |            |

### KEY PLAN

GROUND FLOOR