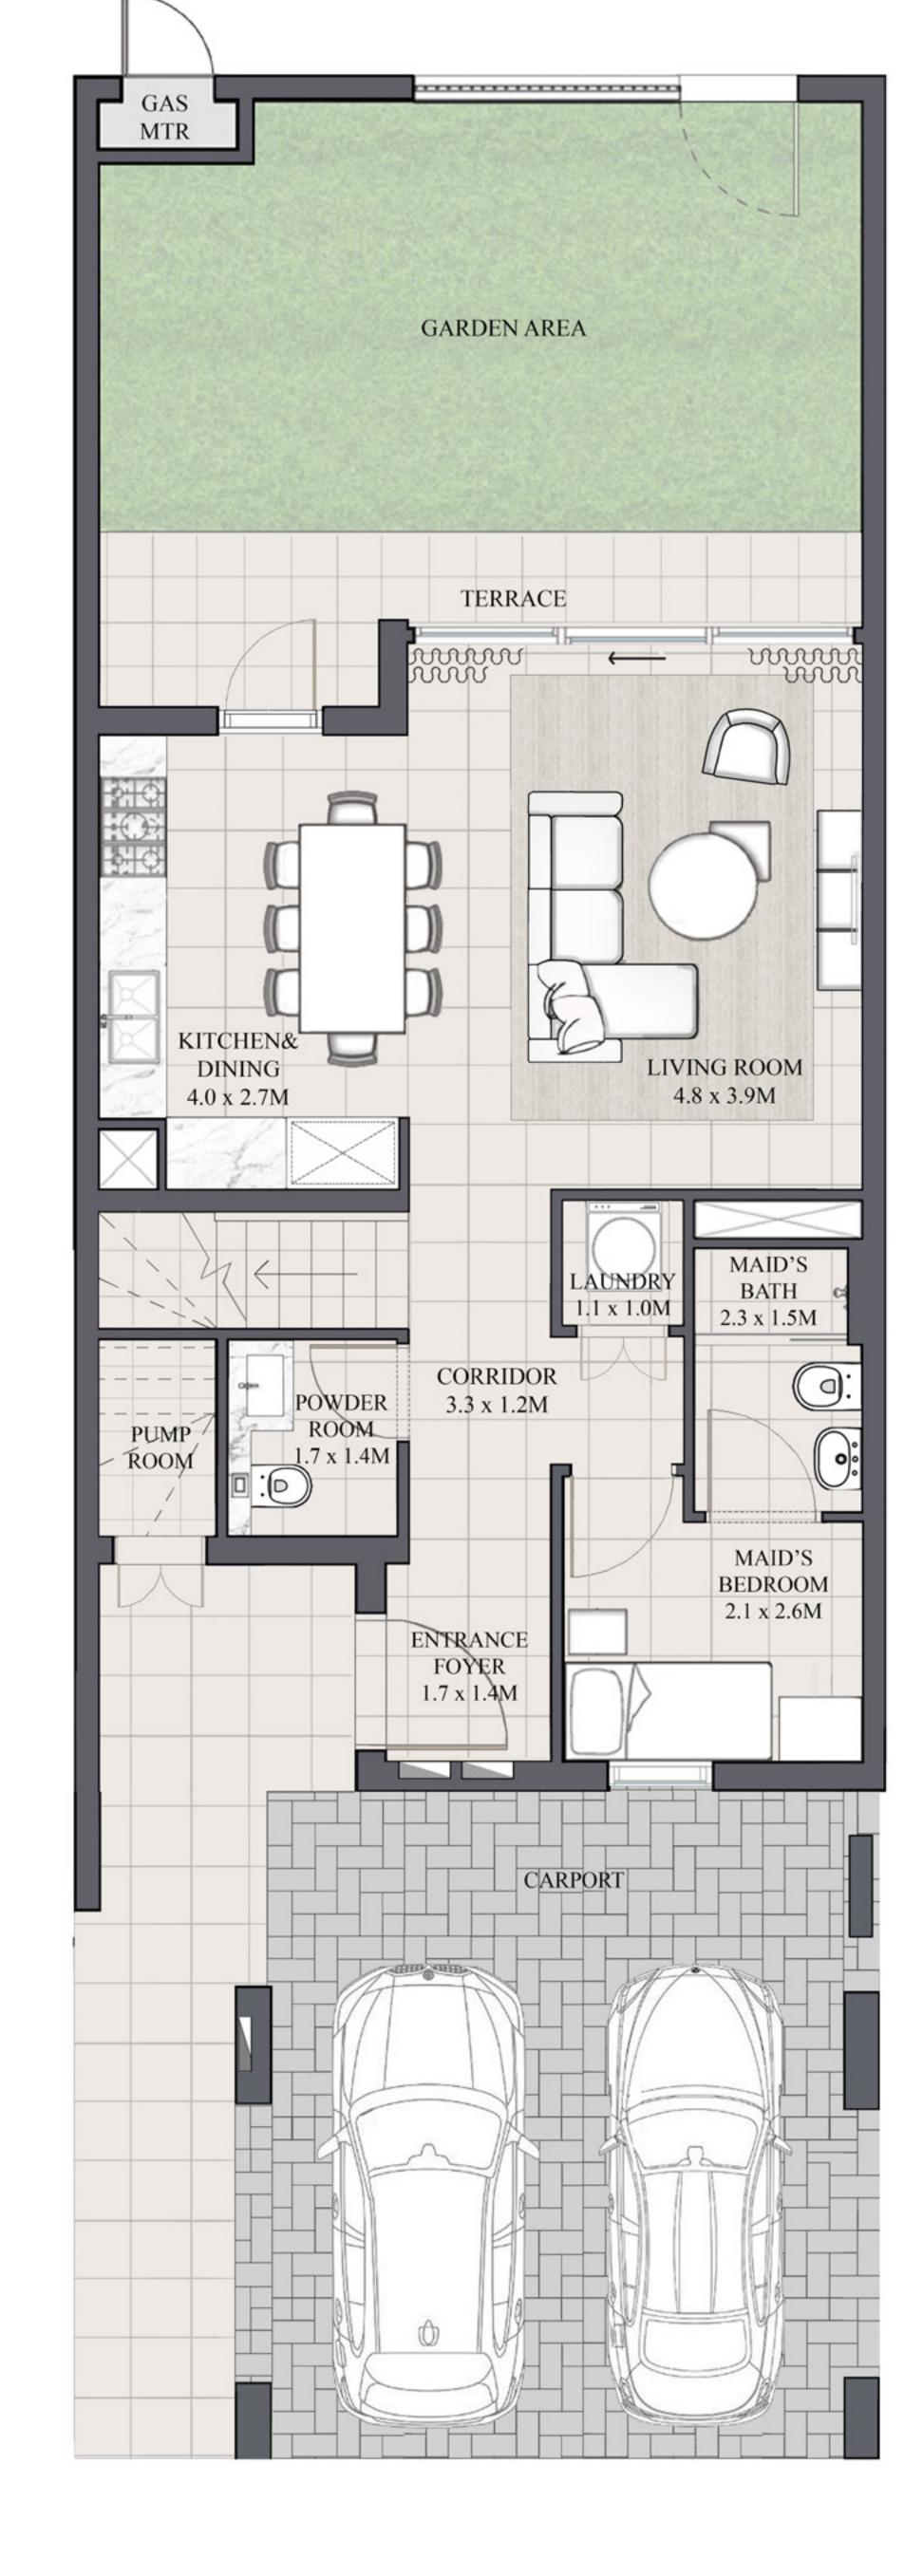

## ARIA TOWNHOUSE 3 BEDROOM 2

| UNIT         | TOTAL AREA   |            |
|--------------|--------------|------------|
| 6PLEX - TH03 | 1983.89 SQFT | 184.31 SQM |
| 8PLEX - TH03 | 1984.32 SQFT | 184.35 SQM |
| 8PLEX - TH05 | 1984.32 SQFT | 184.35 SQM |

### KEY PLAN