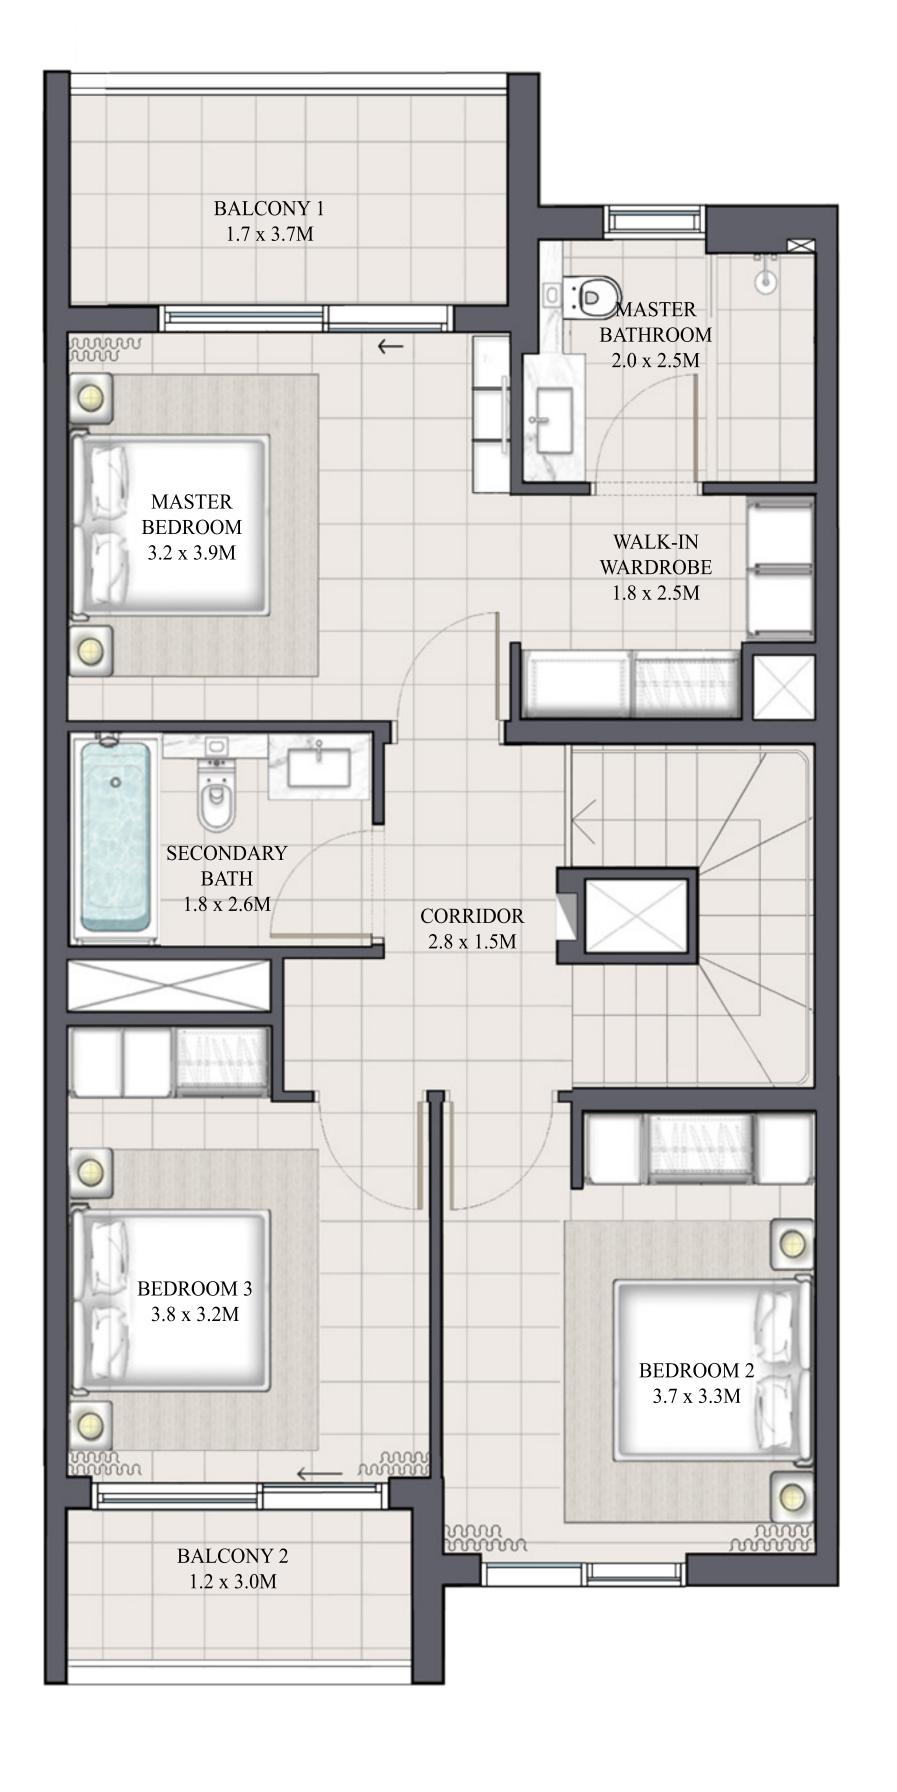

## ARIA TOWNHOUSE 4 BEDROOM 1

| UNIT         | TOTAL AREA   |            |
|--------------|--------------|------------|
| 4PLEX - TH01 |              |            |
| 6PLEX - TH01 | 2461.81 SQFT | 228.71 SQM |
| 8PLEX - TH01 |              |            |

## ARIA TOWNHOUSE 4 BEDROOM 1M MIRRORED

| UNIT         | TOTAL AREA   |            |
|--------------|--------------|------------|
| 4PLEX - TH04 |              |            |
| 6PLEX - TH06 | 2461.81 SQFT | 228.71 SQM |
| 8PLEX - TH08 |              |            |