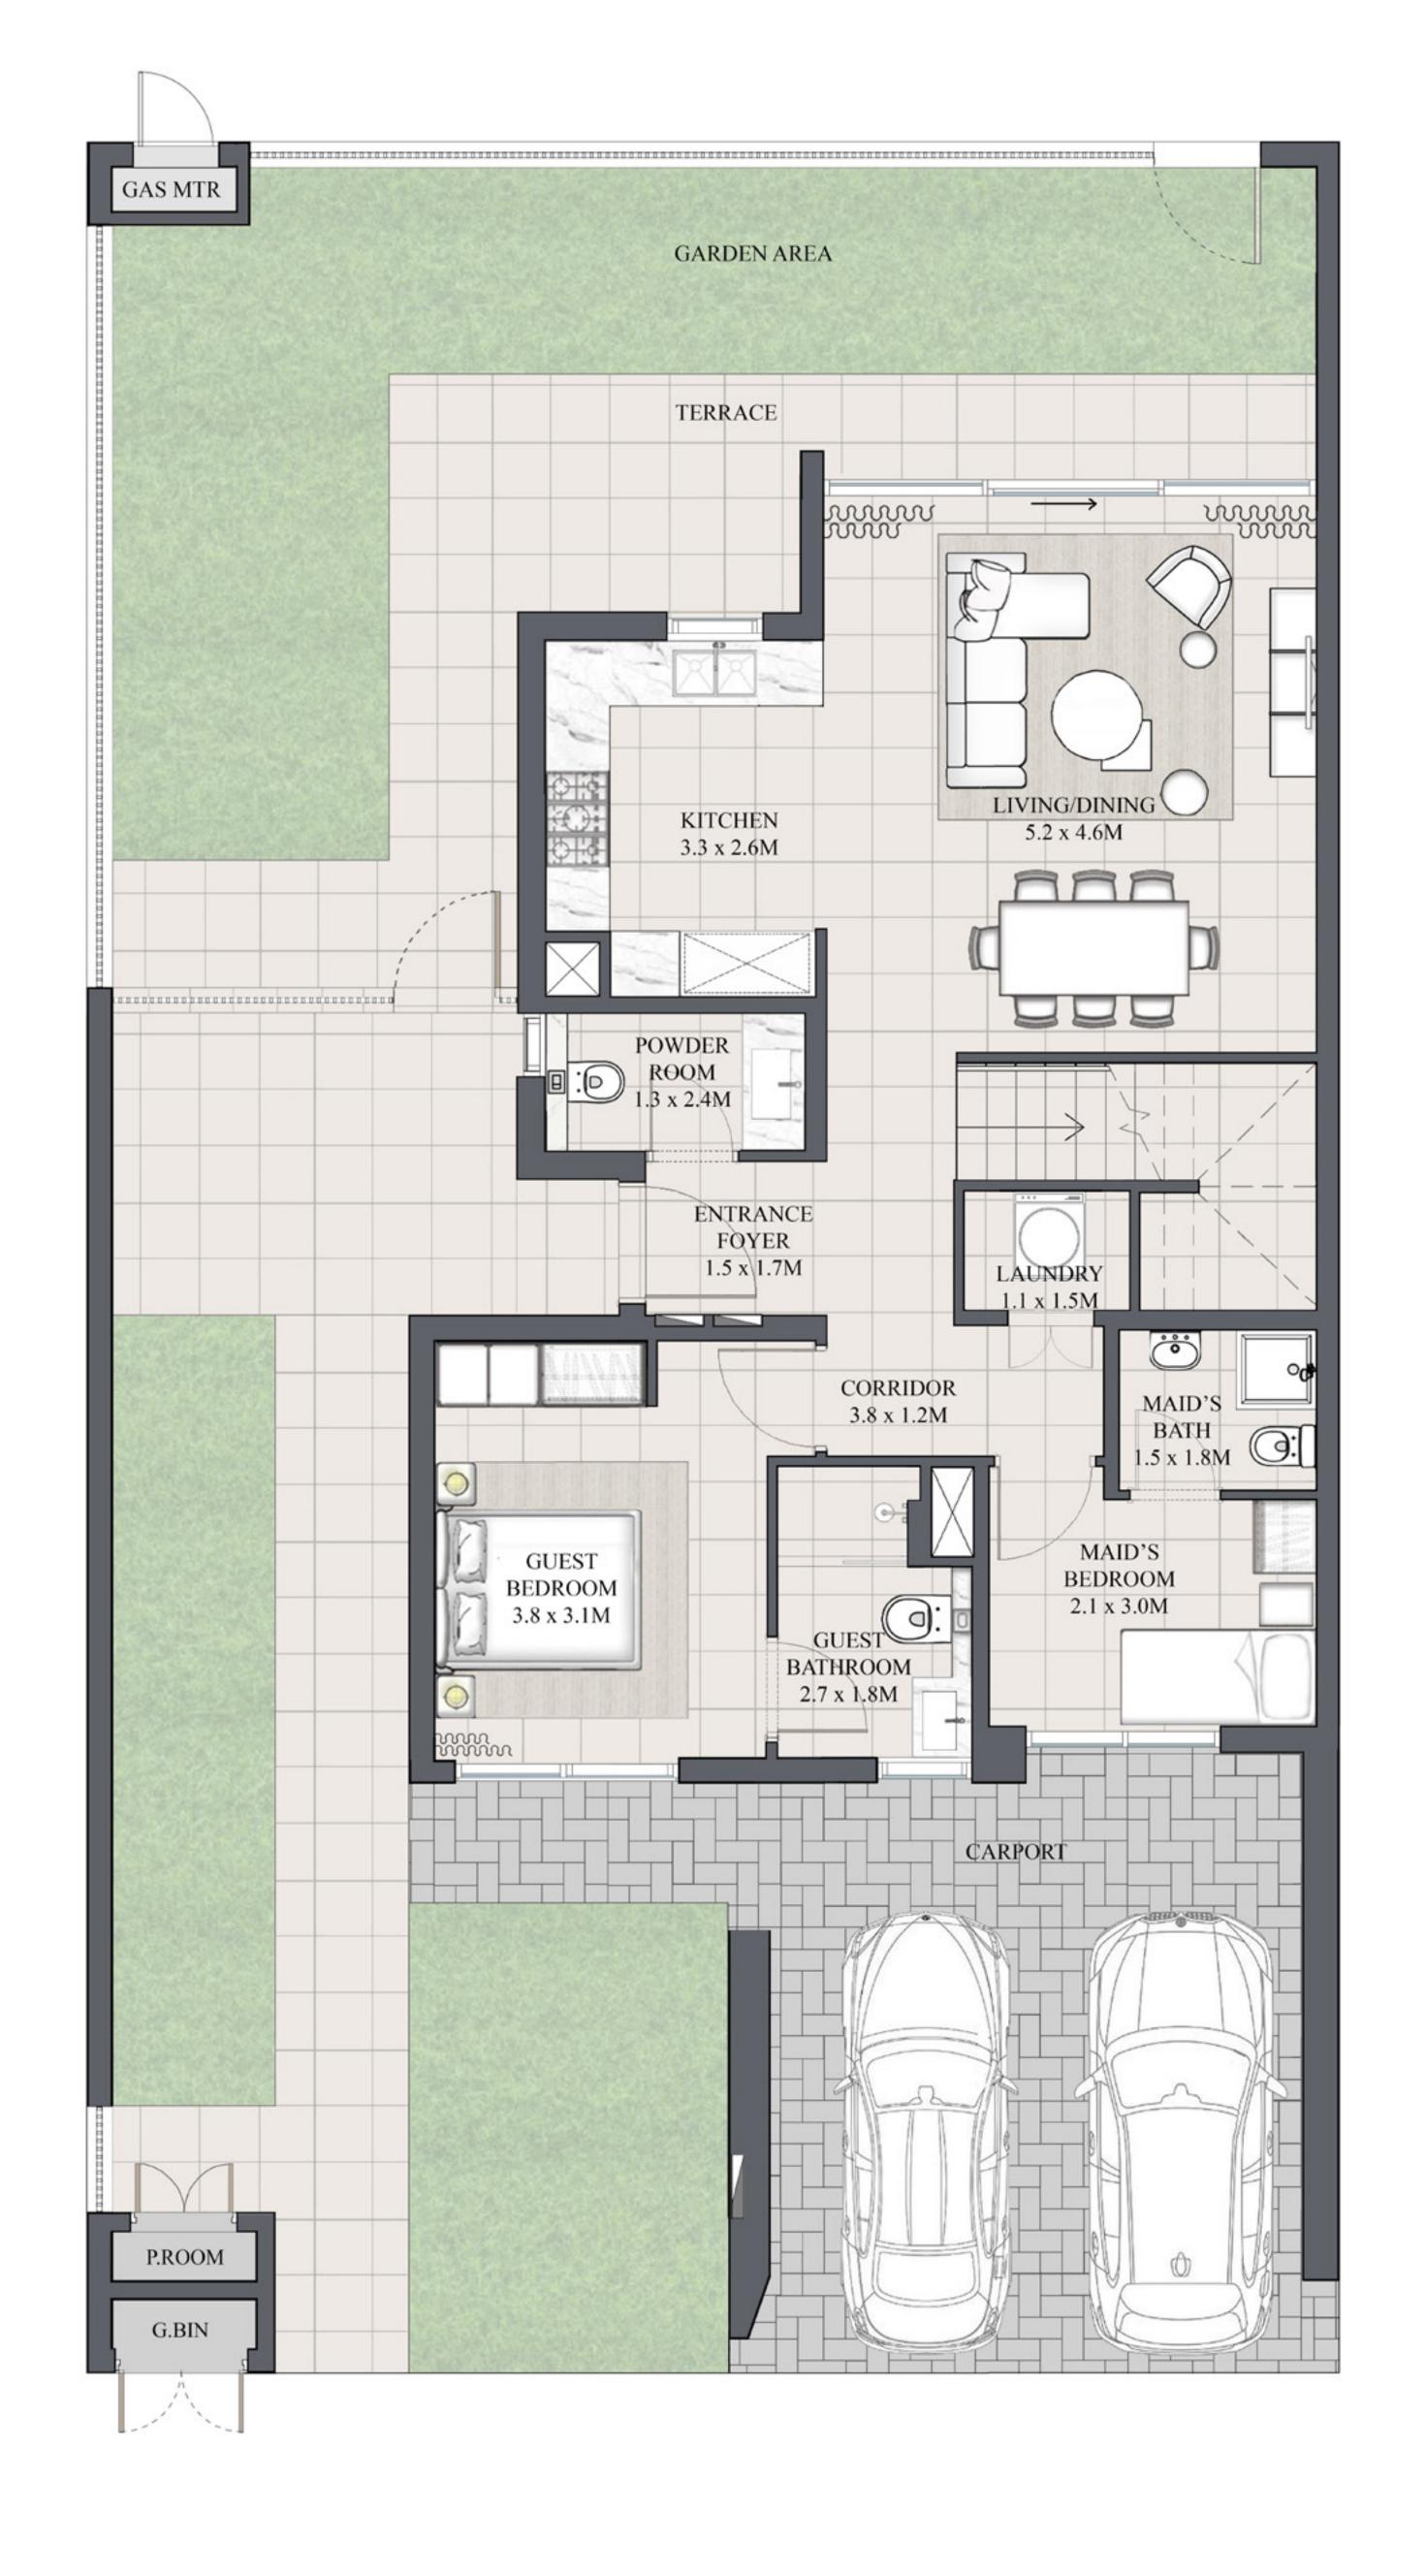

## ARIA TOWNHOUSE 4 BEDROOM 1

| UNIT         | TOTAL AREA   |            |
|--------------|--------------|------------|
| 4PLEX - TH01 |              |            |
| 6PLEX - TH01 | 2461.81 SQFT | 228.71 SQM |
| 8PLEX - TH01 |              |            |

### KEY PLAN

GROUND FLOOR