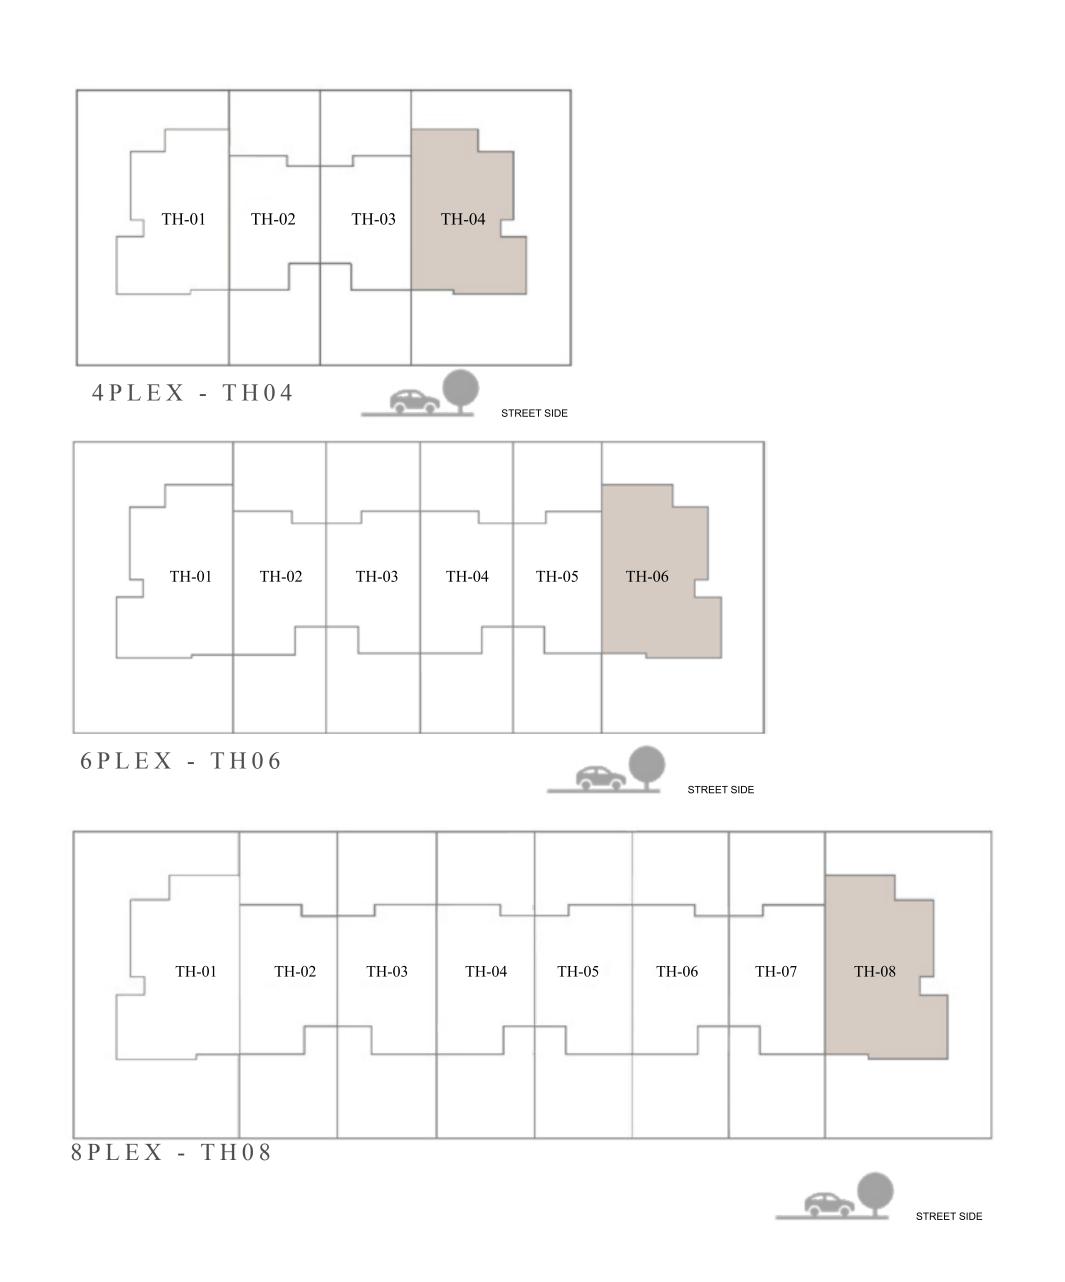

--------|------------|
| 6PLEX - TH04 | 1983.89 SQFT | 184.31 SQM |
| 8PLEX - TH04 | 1984.32 SQFT | 184.35 SQM |
| 8PLEX - TH06 | 1984.32 SQF  | 184.35 SQM |

### KEY PLAN







GROUND FLOOR



IRIS - FLOOR PLANS

EMAAR



## IRIS TOWNHOUSE 4 BEDROOM 1

| UNIT         | TOTAL AREA   |            |
|--------------|--------------|------------|
| 4PLEX - TH01 |              |            |
| 6PLEX - TH01 | 2452.23 SQFT | 227.82 SQM |
| 8PLEX - TH01 |              |            |

### KEY PLAN







GROUND FLOOR





## IRIS TOWNHOUSE 4 BEDROOM 1M MIRRORED

| UNIT         | TOTAL AREA   |            |
|--------------|--------------|------------|
| 4PLEX - TH04 |              |            |
| 6PLEX - TH06 | 2452.23 SQFT | 227.82 SQM |
| 8PLEX - TH08 |              |            |

### KEY PLAN











## IRIS TOWNHOUSE 3 BEDROOM 1

| UNIT         | TOTAL AREA   |            |
|--------------|--------------|------------|
| 4PLEX - TH02 |              |            |
| 6PLEX - TH02 | 2035.35 SQFT | 189.09 SQM |
| 8PLEX - TH02 |              |            |

### KEY PLAN







GROUND FLOOR





# IRIS TOWNHOUSE 3 BEDROOM 1M MIRRORED

| UNIT                | TOTAL AREA   |            |
|---------------------|--------------|------------|
| 4PLEX - TH03        |              |            |
| 6PLEX - TH05        | 2035.35 SQFT | 189.09 SQM |
| 8 P L E X - T H 0 7 |              |            |

### KEY PLAN







GROUND FLOOR





## IRIS TOWNHOUSE 3 BEDROOM 2

| UNIT         | TOTAL AREA   |            |
|--------------|--------------|------------|
| 6PLEX - TH03 |              |