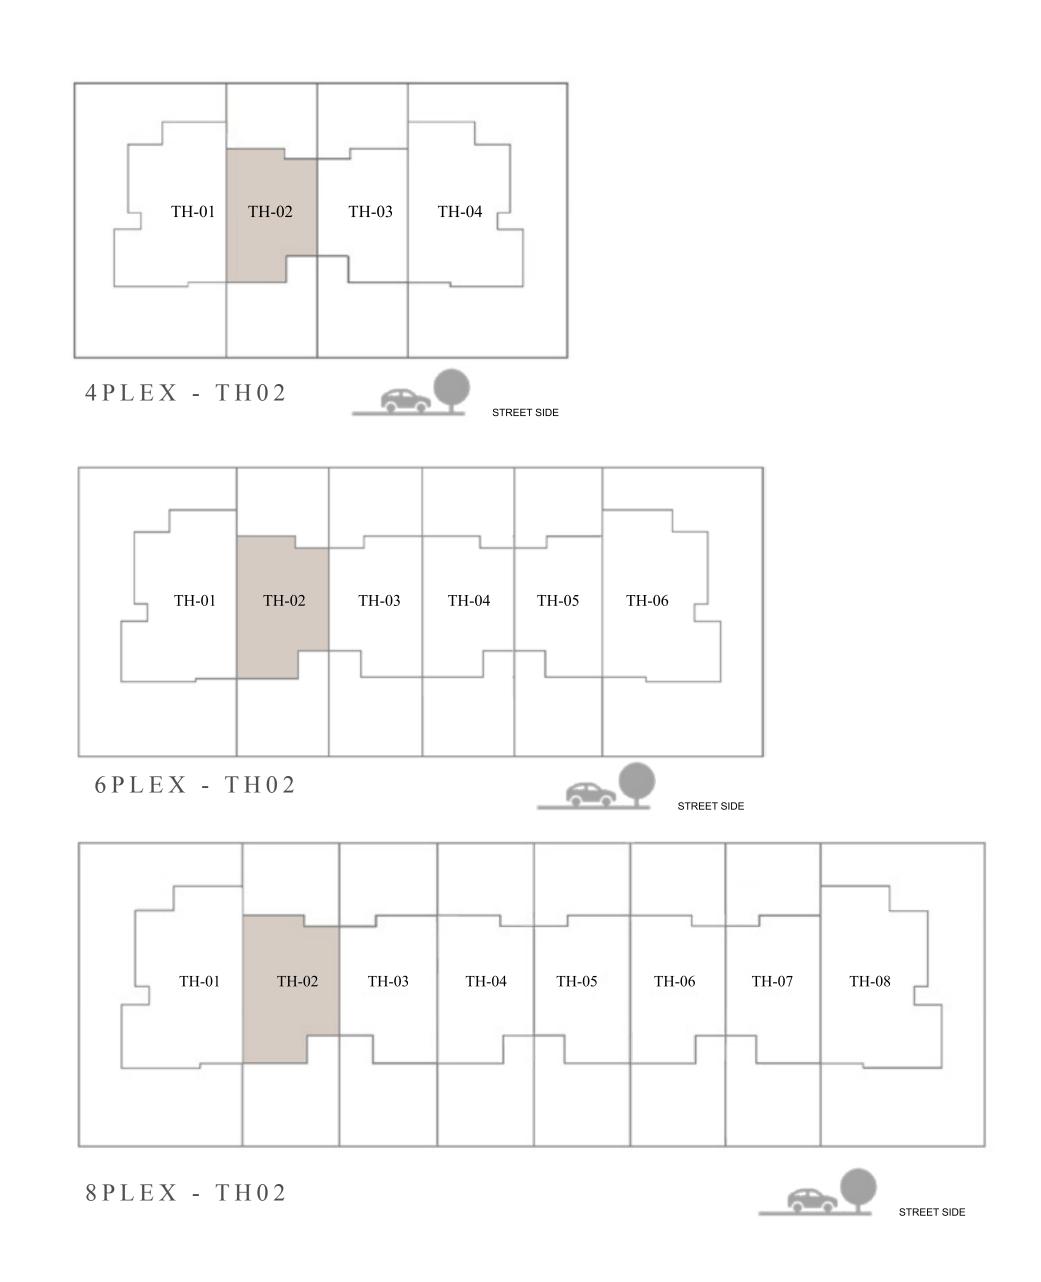

## ARIA TOWNHOUSE 3 BEDROOM 1

| UNIT         | TOTAL AREA   |            |
|--------------|--------------|------------|
| 4PLEX - TH02 |              |            |
| 6PLEX - TH02 | 1989.28 SQFT | 184.81 SQM |
| 8PLEX - TH02 |              |            |

### KEY PLAN

GROUND FLOOR