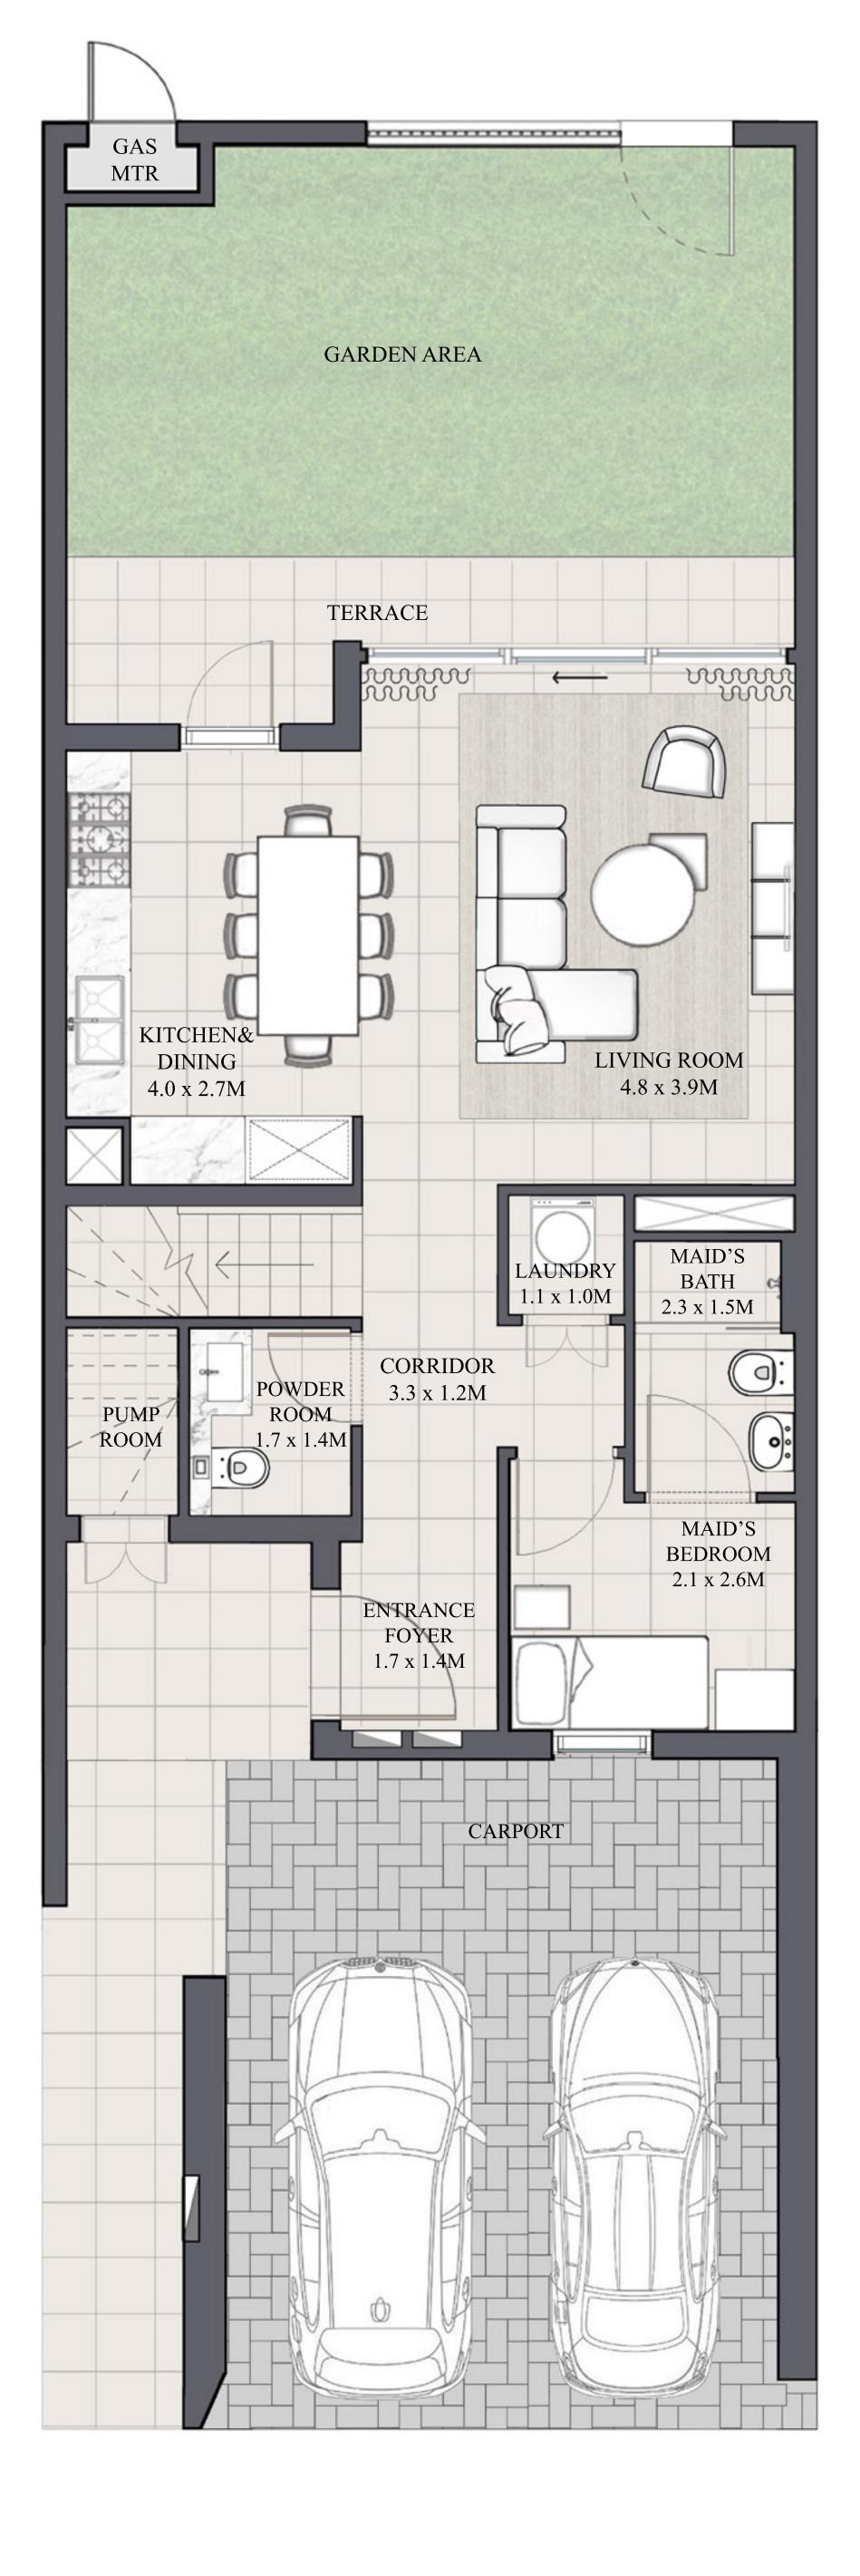

## ARIA TOWNHOUSE 3 BEDROOM 2

| UNIT         | TOTAL AREA   |            |
|--------------|--------------|------------|
| 6PLEX - TH03 | 1983.89 SQFT | 184.31 SQM |
| 8PLEX - TH03 | 1984.32 SQFT | 184.35 SQM |
| 8PLEX - TH05 | 1984.32 SQFT | 184.35 SQM |