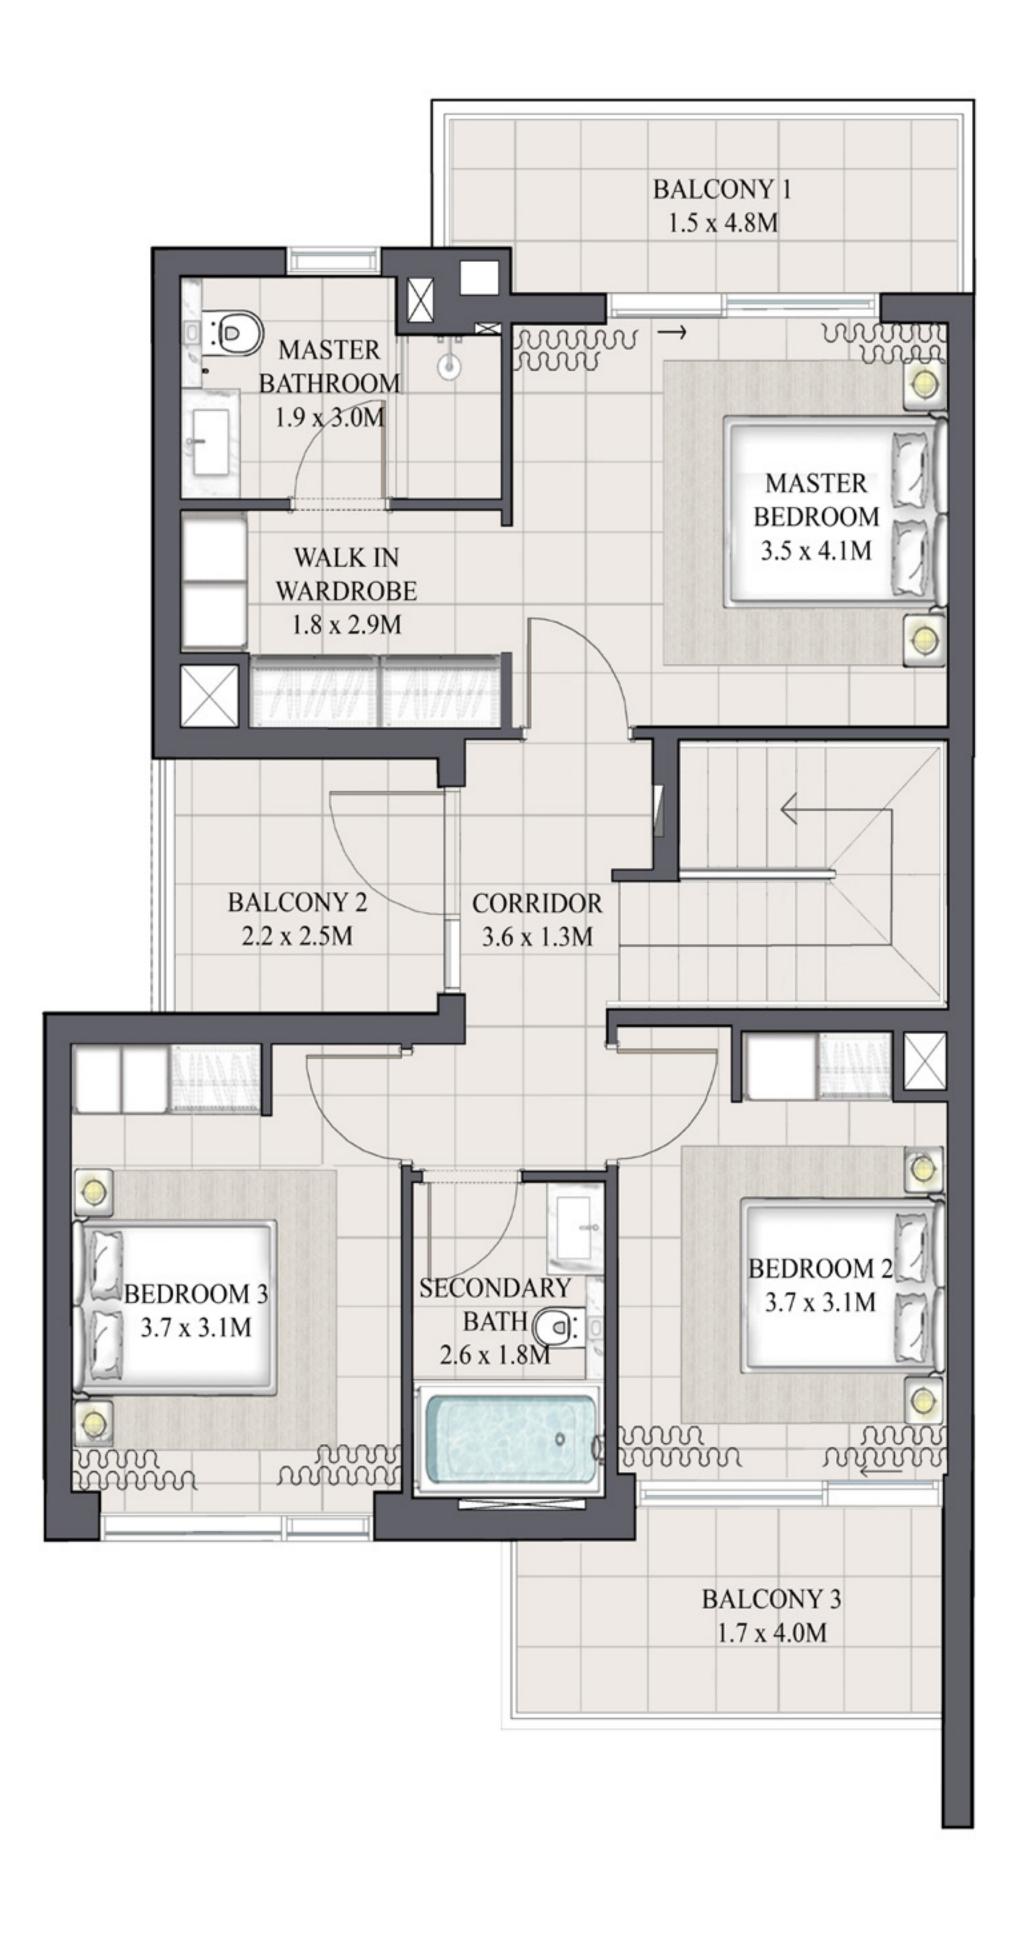

## ARIA TOWNHOUSE 4 BEDROOM 1M MIRRORED

| UNIT         | TOTAL AREA   |            |
|--------------|--------------|------------|
| 4PLEX - TH04 |              |            |
| 6PLEX - TH06 | 2461.81 SQFT | 228.71 SQM |
| 8PLEX - TH08 |              |            |