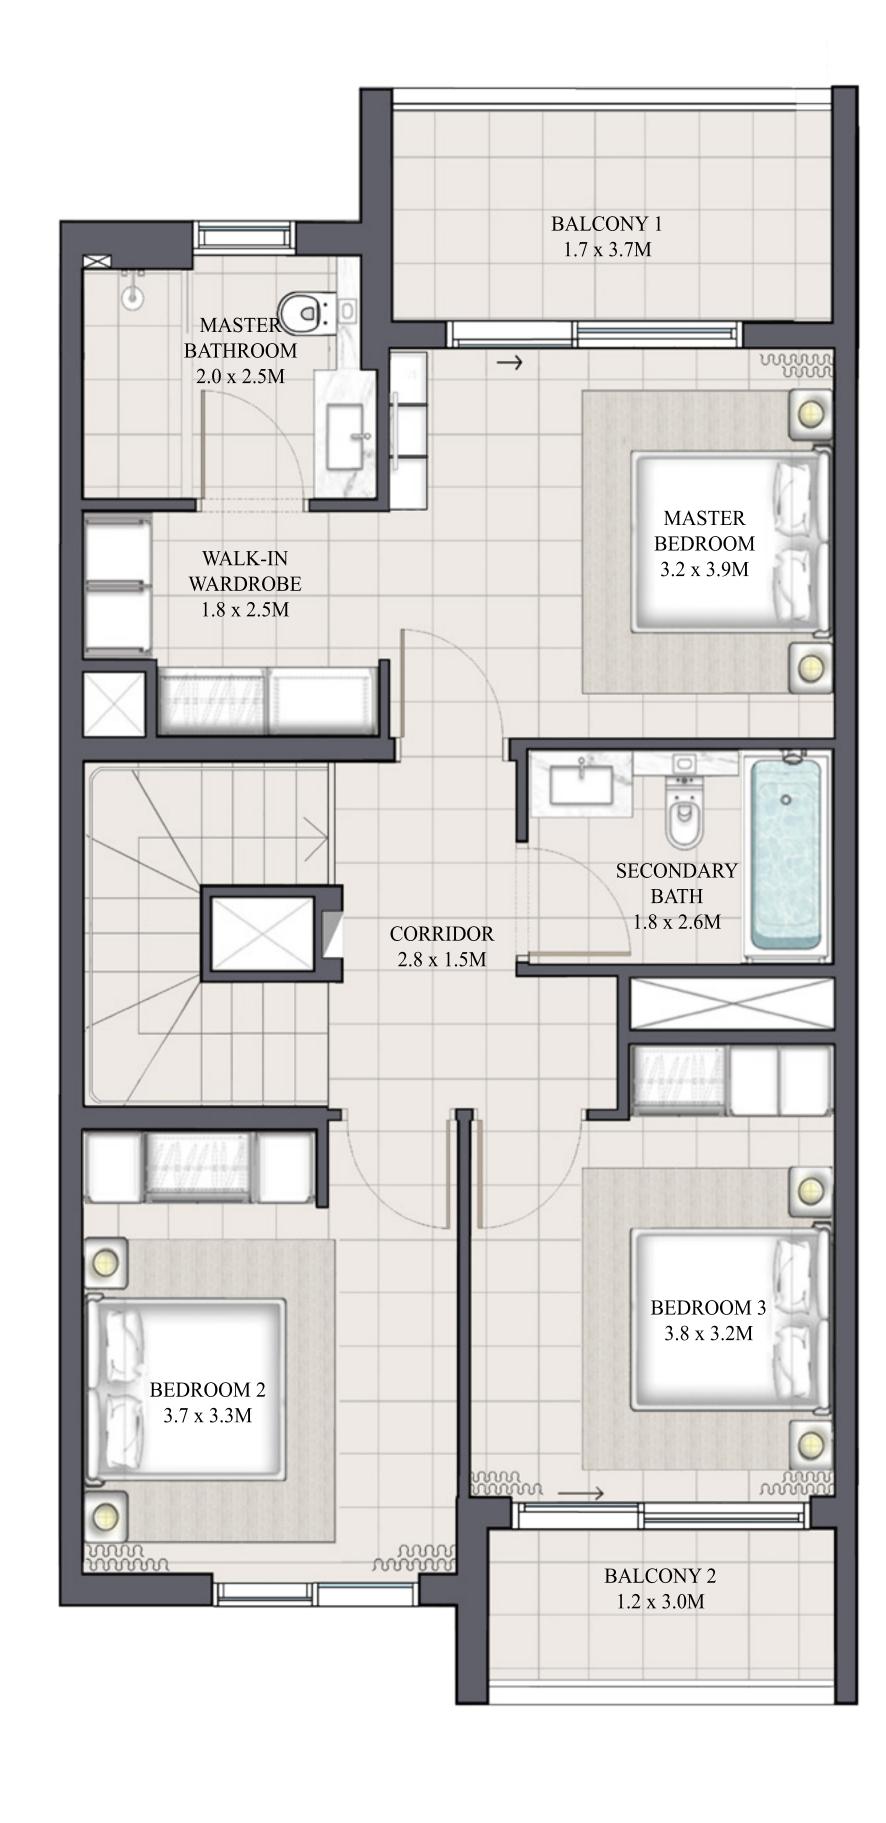

## ARIA TOWNHOUSE 4 BEDROOM 1

| UNIT         | TOTAL AREA   |            |
|--------------|--------------|------------|
| 4PLEX - TH01 |              |            |
| 6PLEX - TH01 | 2461.81 SQFT | 228.71 SQM |
| 8PLEX - TH01 |              |            |

## ARIA TOWNHOUSE 4 BEDROOM 1M MIRRORED

| UNIT         | TOTAL AREA   |            |
|--------------|--------------|------------|
| 4PLEX - TH04 |              |            |
| 6PLEX - TH06 | 2461.81 SQFT | 228.71 SQM |
| 8PLEX - TH08 |              |            |