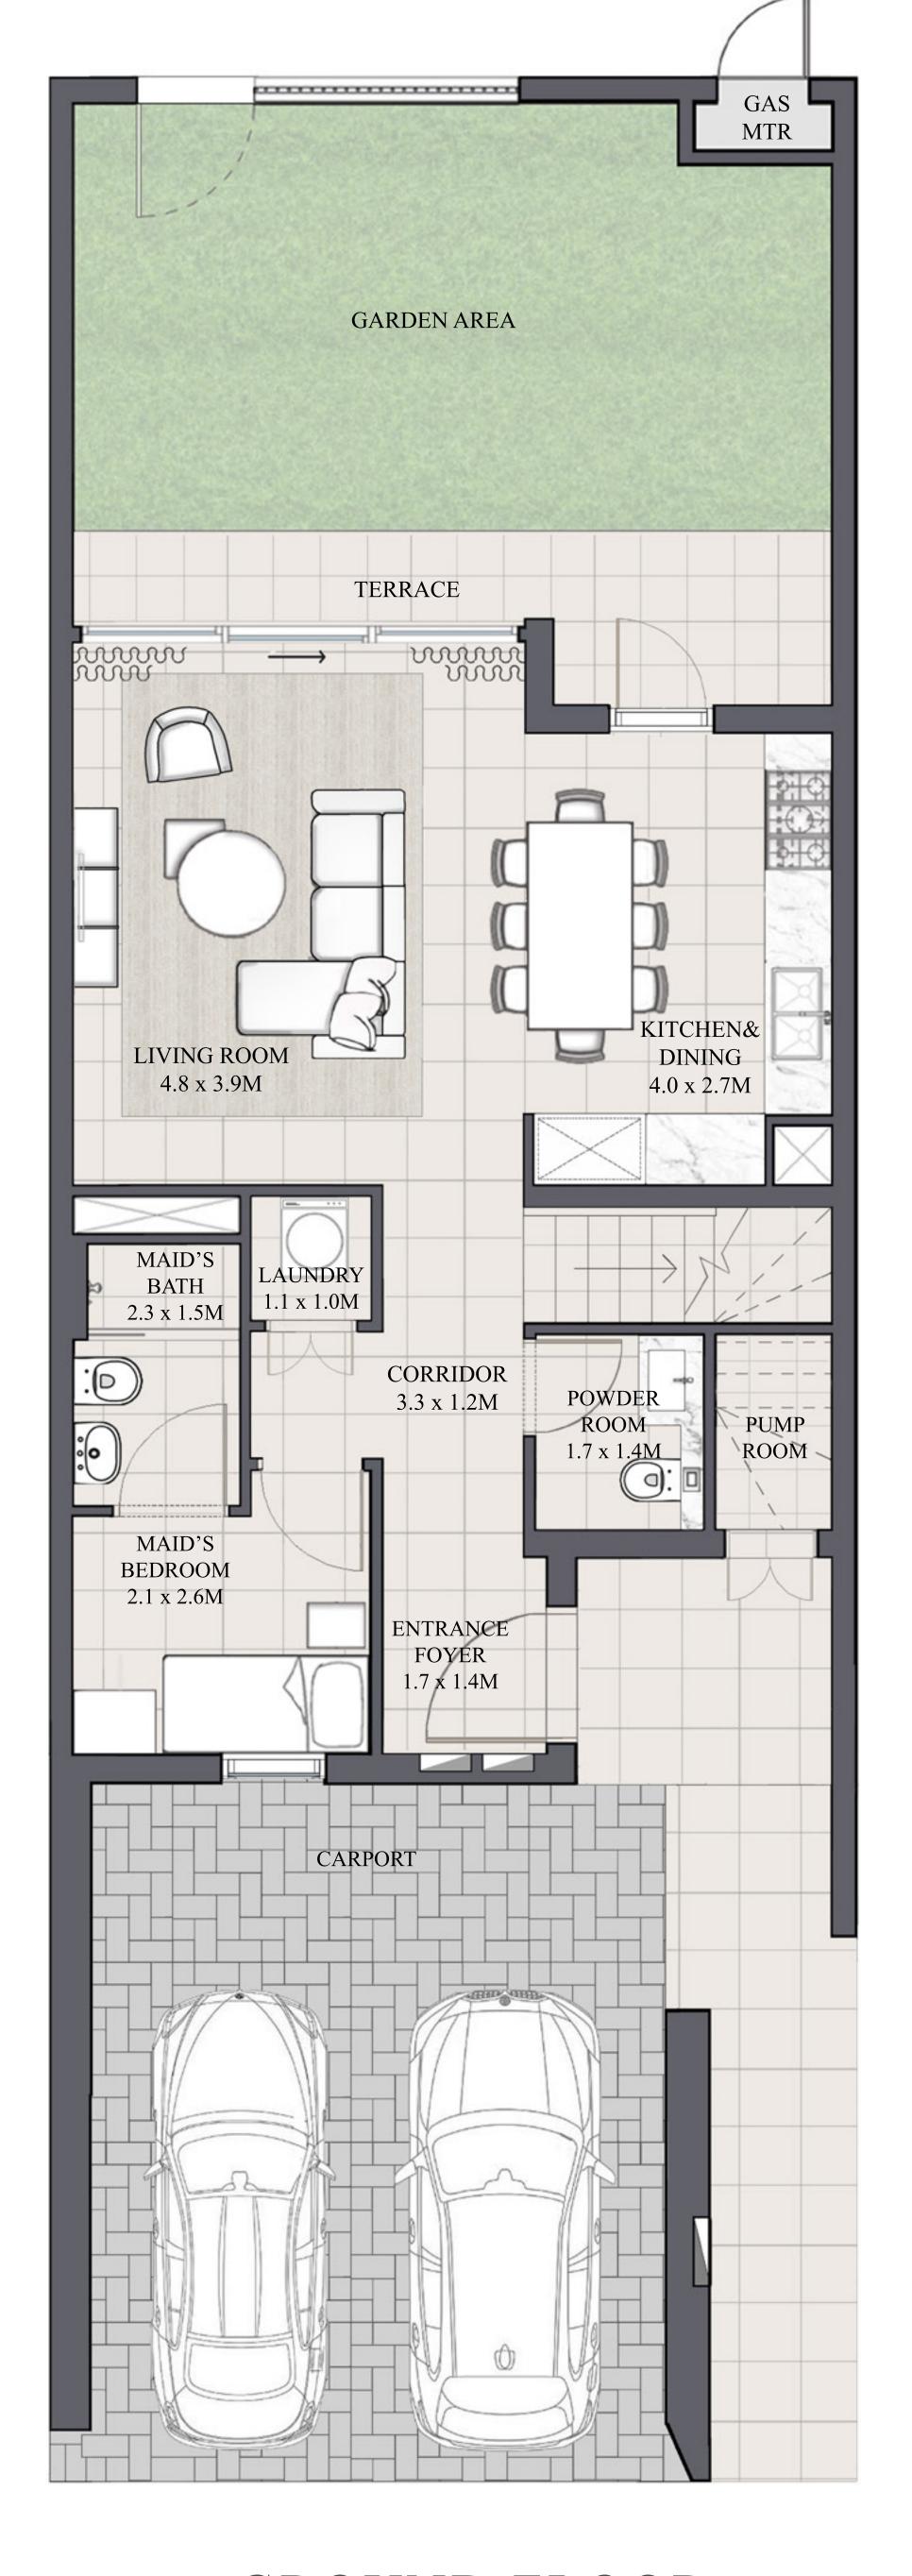

| TOTAL AREA   |            |
|--------------|--------------|------------|
| 4PLEX - TH01 |              |            |
| 6PLEX - TH01 | 2461.81 SQFT | 228.71 SQM |
| 8PLEX - TH01 |              |            |

KEY PLAN











## ARIA TOWNHOUSE 4 BEDROOM 1M MIRRORED

| UNIT         | TOTAL AREA   |            |
|--------------|--------------|------------|
| 4PLEX - TH04 |              |            |
| 6PLEX - TH06 | 2461.81 SQFT | 228.71 SQM |
| 8PLEX - TH08 |              |            |

KEY PLAN











## ARIA TOWNHOUSE 3 BEDROOM 1

| UNIT         | TOTAL AREA   |            |
|--------------|--------------|------------|
| 4PLEX - TH02 |              |            |
| 6PLEX - TH02 | 1989.28 SQFT | 184.81 SQM |
| 8PLEX - TH02 |              |            |

### KEY PLAN







GROUND FLOOR





# ARIA TOWNHOUSE 3 BEDROOM 1 M MIRRORED

| UNIT         | TOTAL AREA   |            |
|--------------|--------------|------------|
| 4PLEX - TH03 |              |            |
| 6PLEX - TH05 | 1989.28 SQFT | 184.81 SQM |
| 8PLEX - TH07 |              |            |

### KEY PLAN







GROUND FLOOR





## ARIA TOWNHOUSE 3 BEDROOM 2

| UNIT         | TOTAL AREA   |            |
|--------------|--------------|------------|
| 6PLEX - TH03 | 1983.89 SQFT | 184.31 SQM |
| 8PLEX - TH03 | 1984.32 SQFT | 184.35 SQM |
| 8PLEX - TH05 | 1984.32 SQFT | 184.35 SQM |

### KEY PLAN











# ARIA TOWNHOUSE 3 BEDROOM 2 M MIRRORED

| UNIT         | TOTAL AREA   |            |
|--------------|--------------|------------|
| 6PLEX - TH04 | 1983.89 SQFT | 184.31 SQM |
| 8PLEX - TH04 |