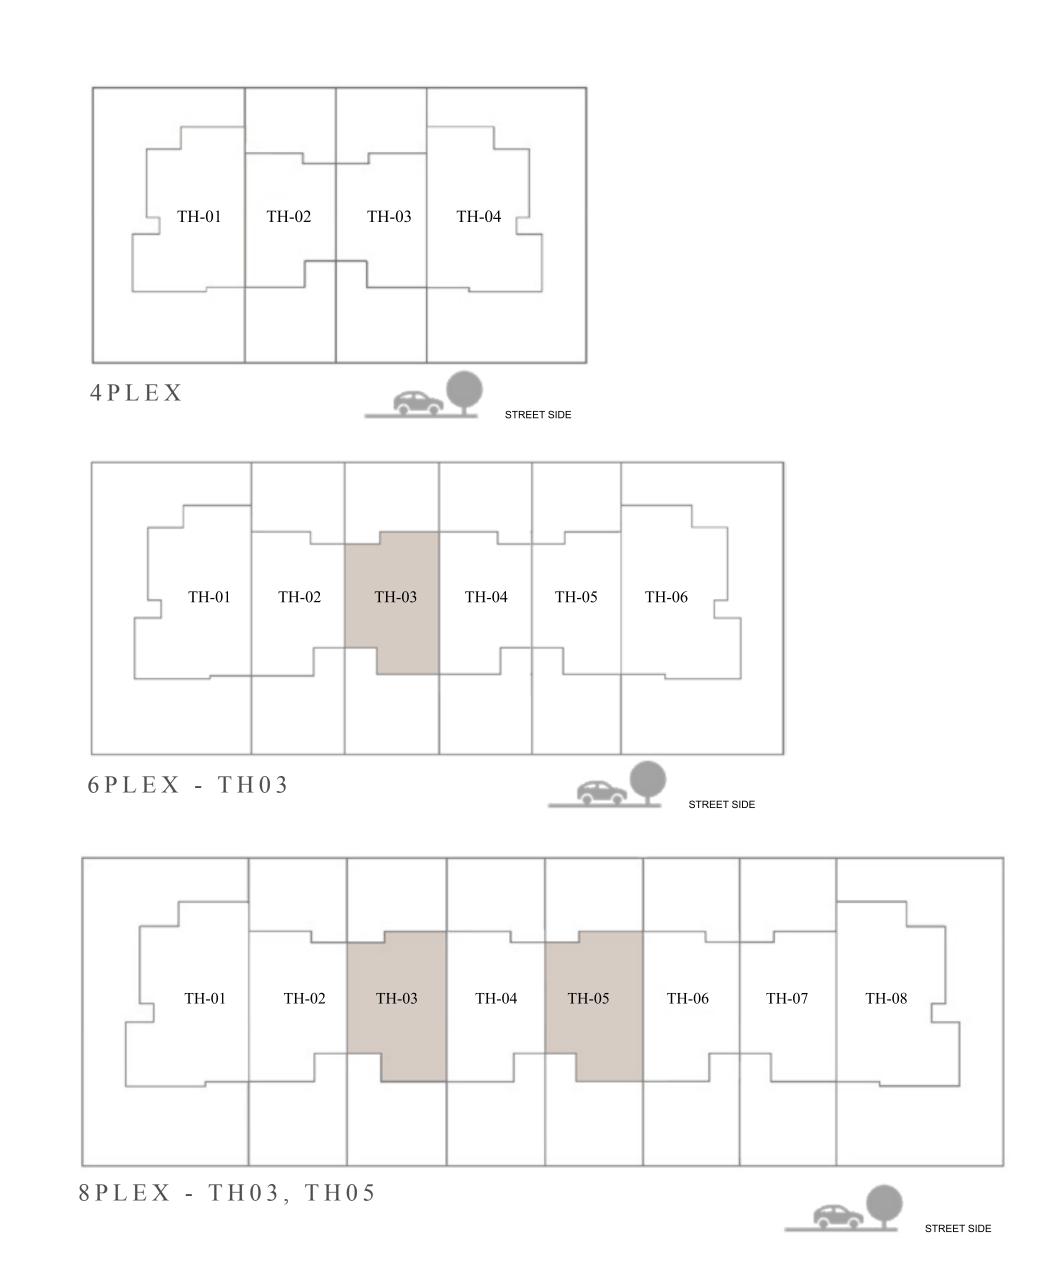

## ARIA TOWNHOUSE 3 BEDROOM 2

| UNIT         | TOTAL AREA   |            |
|--------------|--------------|------------|
| 6PLEX - TH03 | 1983.89 SQFT | 184.31 SQM |
| 8PLEX - TH03 | 1984.32 SQFT | 184.35 SQM |
| 8PLEX - TH05 | 1984.32 SQFT | 184.35 SQM |