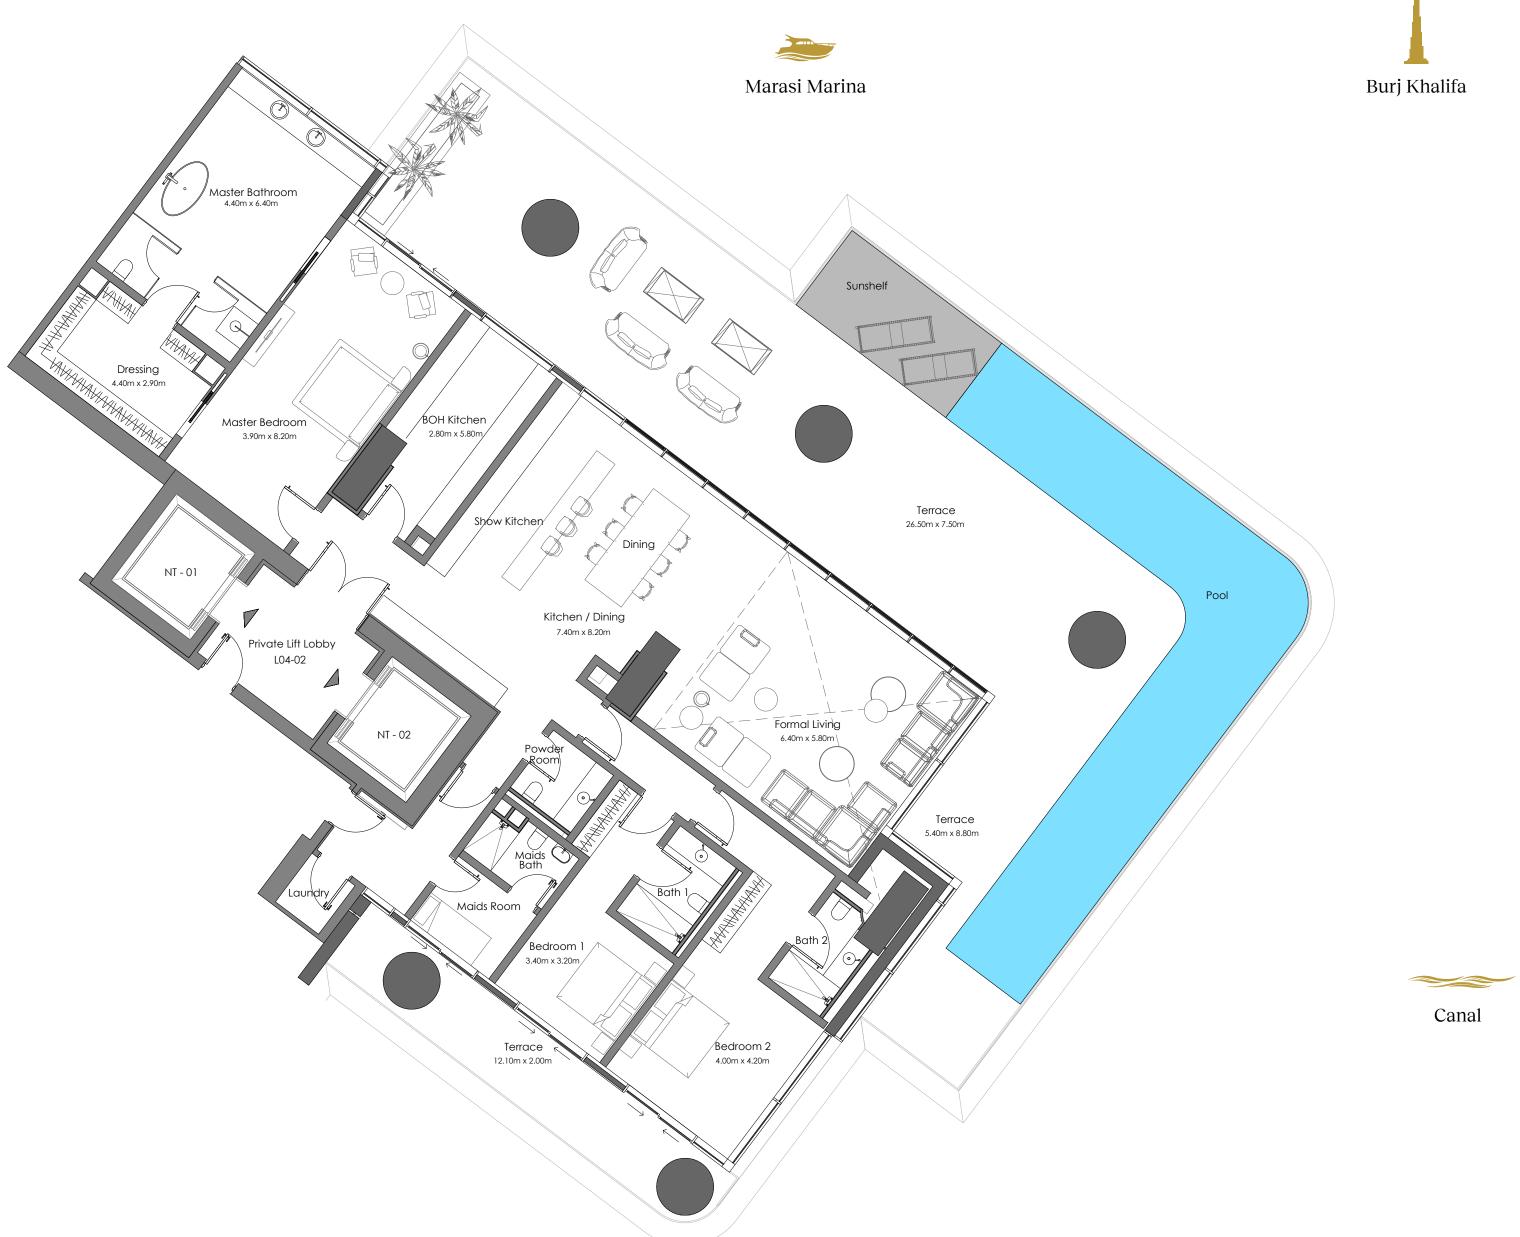

#### MARINA RESIDENCES

4 Bedrooms Double Height Living with Pool

4 Parking spaces

 Residence Area:
 4,891.98 sq.ft
 454.48 sq.m

 Terrace Area:
 2,476.13 sq.ft
 230.04 sq.m

 Total Area:
 7,368.11 sq.ft
 684.52 sq.m