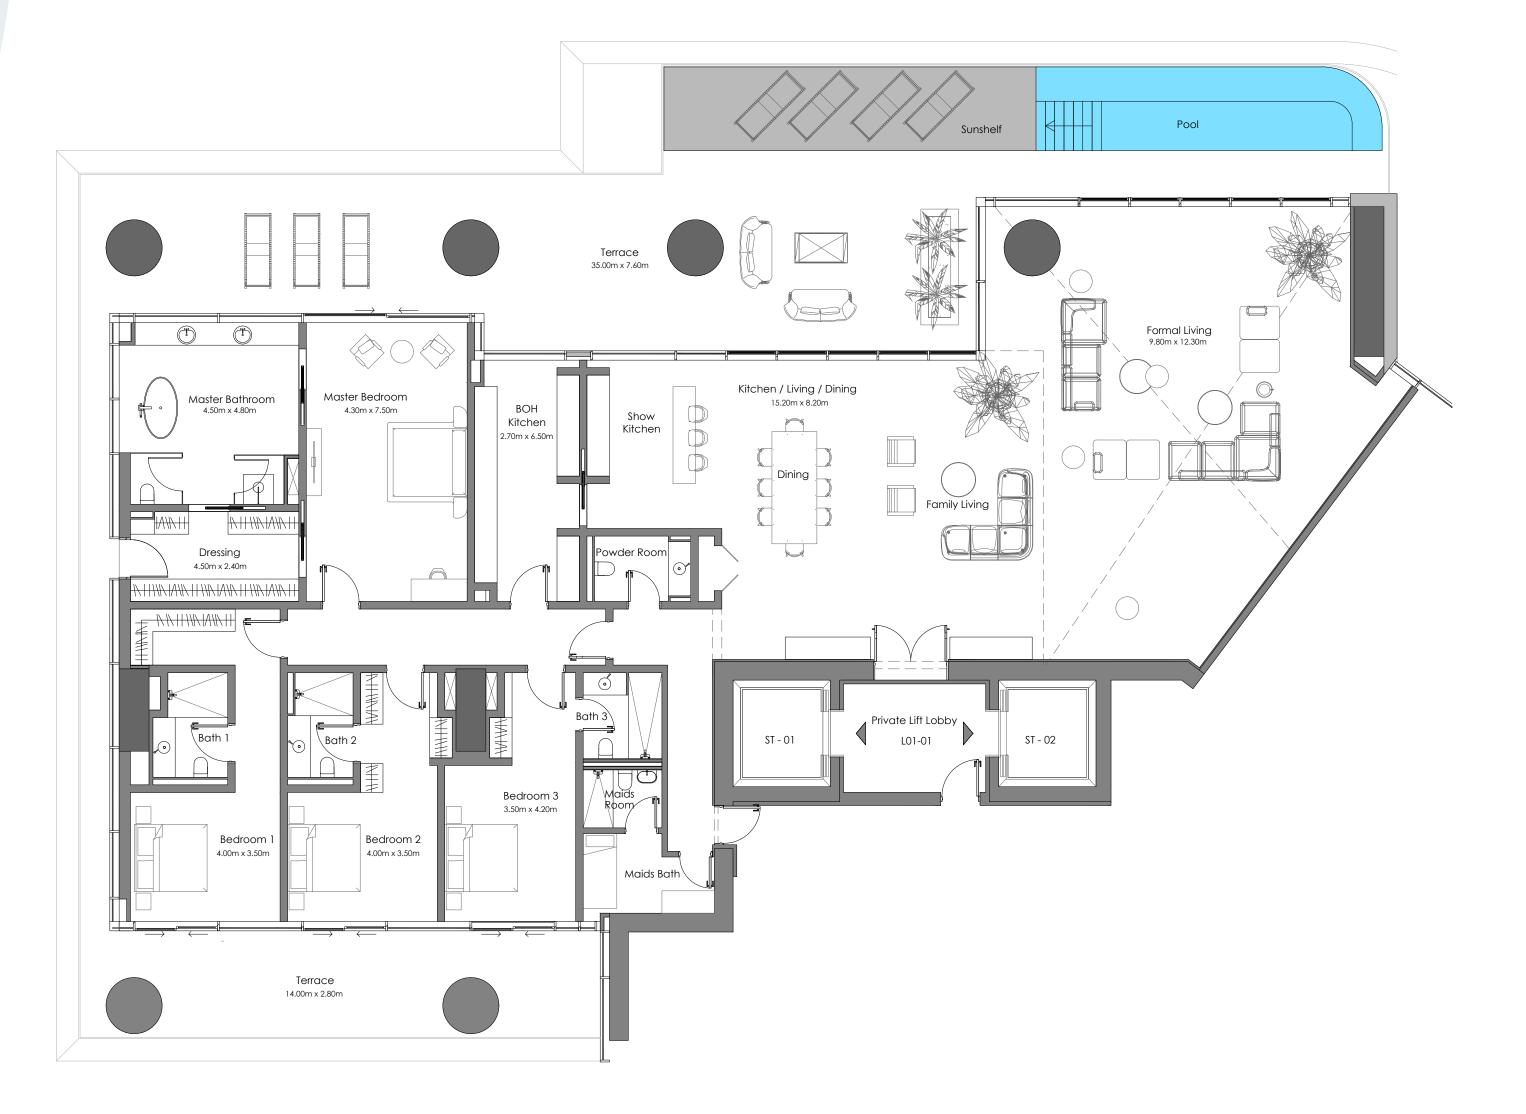

#### MARINA RESIDENCES

4 Bedrooms Double Height Living with Pool

4 Parking spaces

 Residence Area:
 4,891.98 sq.ft
 454.48 sq.m

 Terrace Area:
 2,476.13 sq.ft
 230.04 sq.m

 Total Area:
 7,368.11 sq.ft
 684.52 sq.m