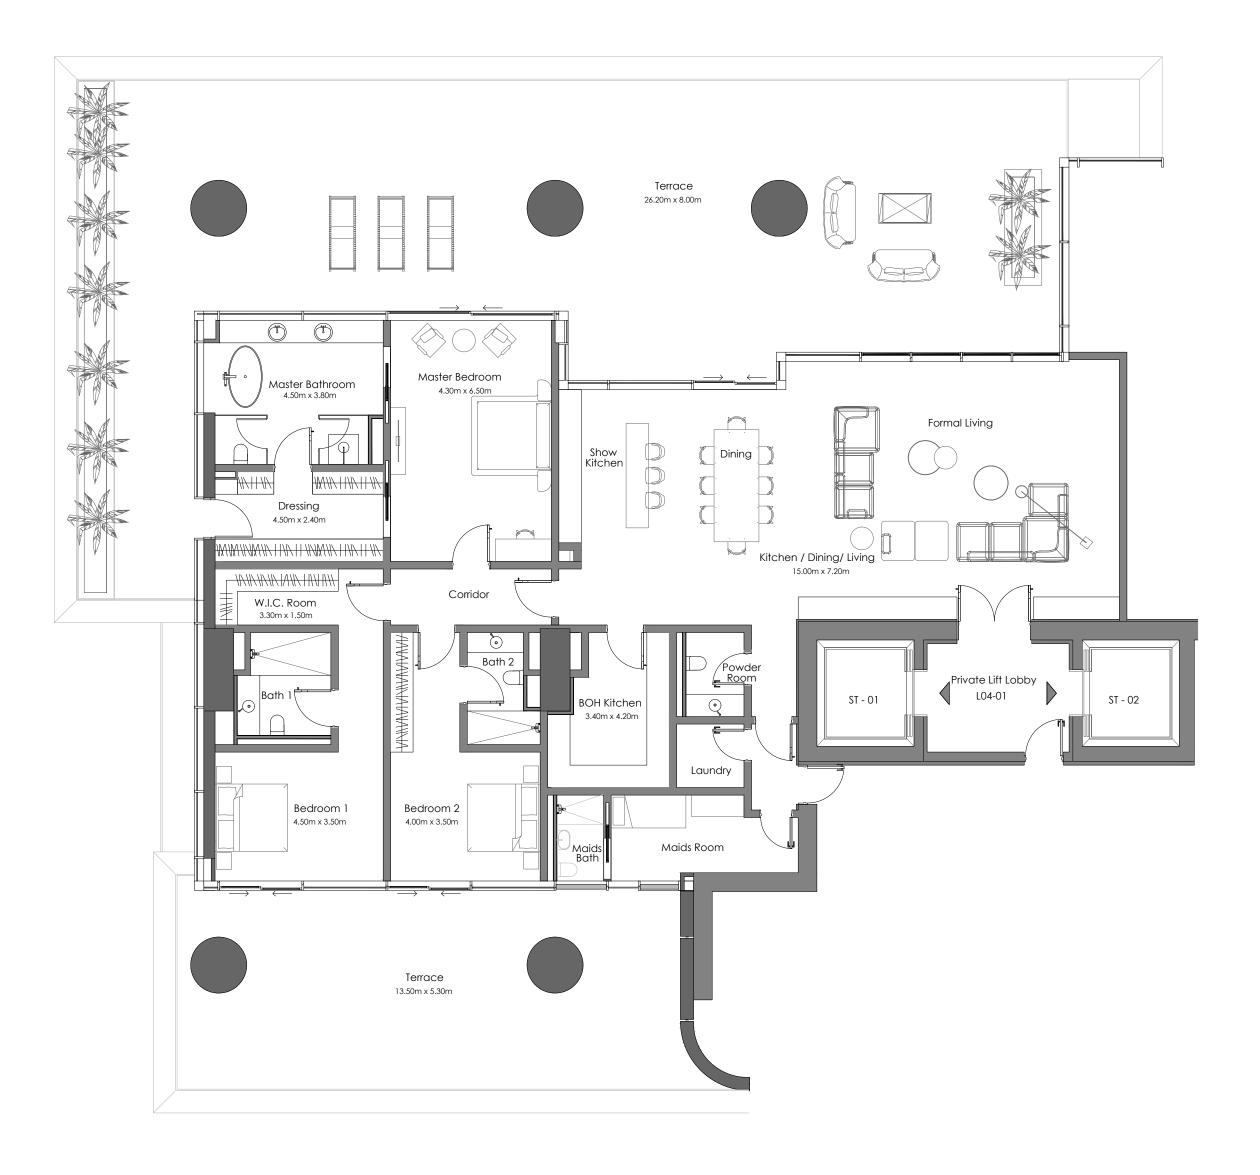

3 Bedrooms | 2 Parking spaces

| Residence Area: | 3,290.85 sq.ft | 305.73 sq.m |
|-----------------|----------------|-------------|
| Terrace Area:   | 3,070.41 sq.ft | 285.25 sq.m |
| Total Area:     | 6,361.26 sq.ft | 590.98 sq.m |