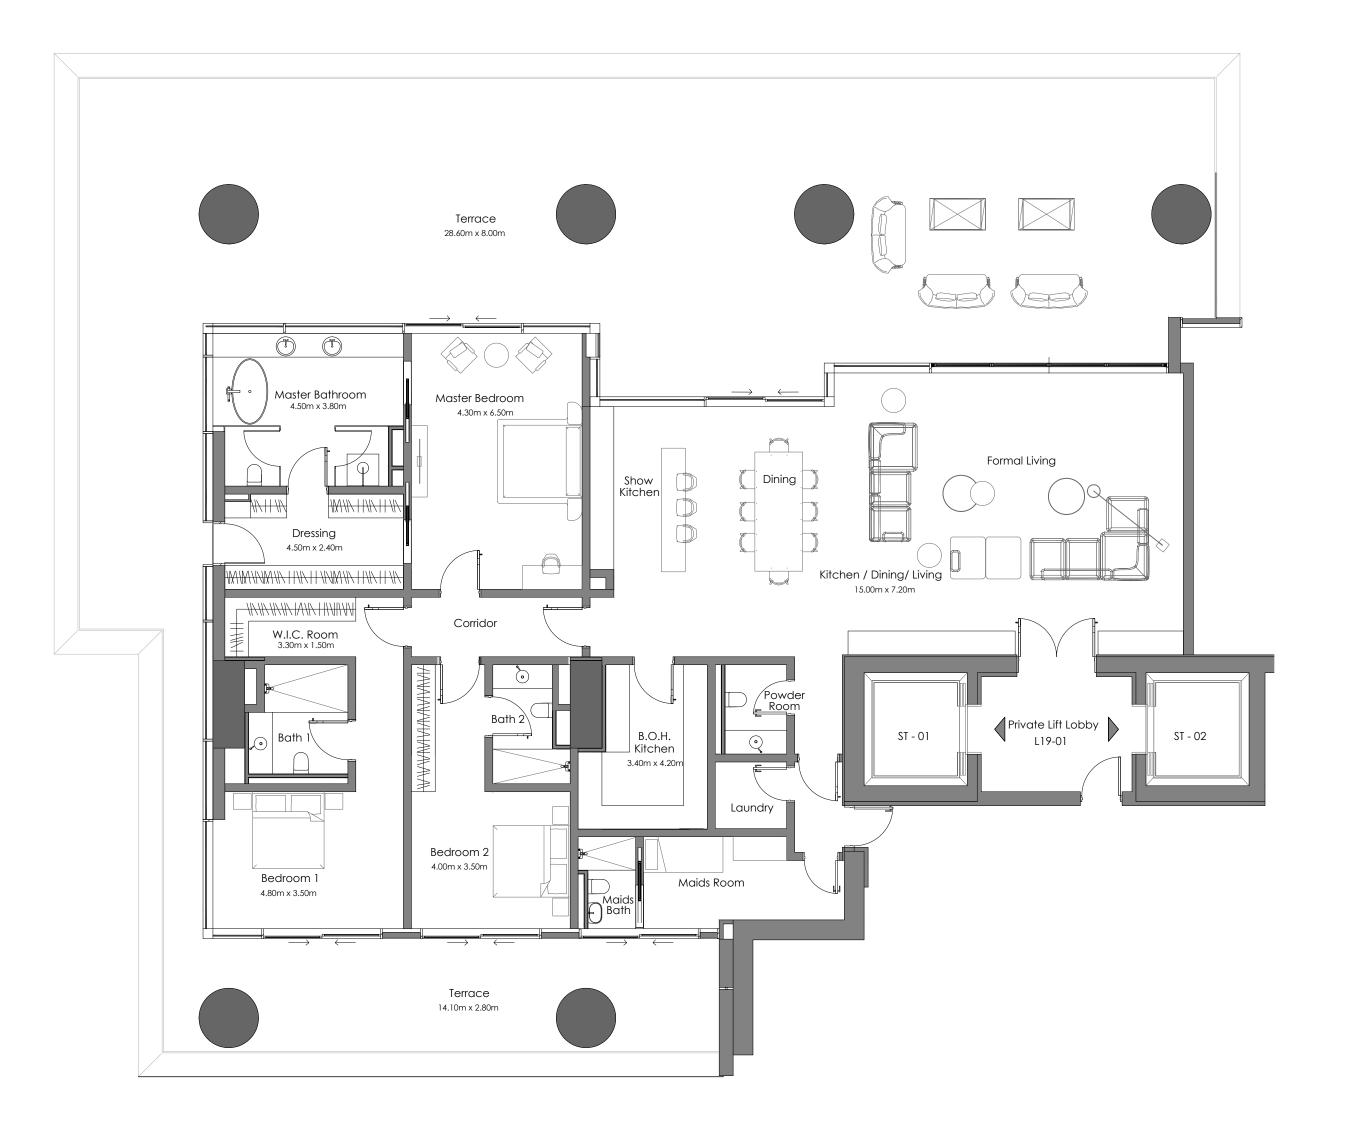

3 Bedrooms | 2 Parking spaces

| Residence Area: | 3,290.42 sq.ft | 305.69 sq.m |
|-----------------|----------------|-------------|
| Terrace Area:   | 2,697.11 sq.ft | 250.57 sq.m |
| Total Area:     | 5,987.53 sq.ft | 556.26 sq.m |

3 Bedrooms | 2 Parking spaces

| Residence Area: | 3,290.85 sq.ft | 305.73 sq.m |
|-----------------|----------------|-------------|
| Terrace Area:   | 3,070.41 sq.ft | 285.25 sq.m |
| Total Area:     | 6,361.26 sq.ft | 590.98 sq.m |

3 Bedrooms Double Height Living with Pool

| Residence Area: | 3,444.02 sq.ft | 319.96 sq.m |
|-----------------|----------------|-------------|
| Terrace Area:   | 2,602.93 sq.ft | 241.82 sq.m |
| Total Area:     | 6,046.95 sq.ft | 561.78 sq.m |

3 Bedrooms Simplex

| Residence Area: | 2,959.54 sq.ft | 274.95 sq.m |
|-----------------|----------------|-------------|
| Terrace Area:   | 1,297.05 sq.ft | 120.50 sq.m |
| Total Area:     | 4,256.59 sq.ft | 395.45 sq.m |

#### SKY RESIDENCES

3 Bedrooms

| Residence Area: | 3,325.62 sq.ft | 308.96 sq.m |
|-----------------|----------------|-------------|
| Terrace Area:   | 2,976.01 sq.ft | 276.48 sq.m |
| Total Area:     | 6,301.62 sq.ft | 585.44 sq.m |