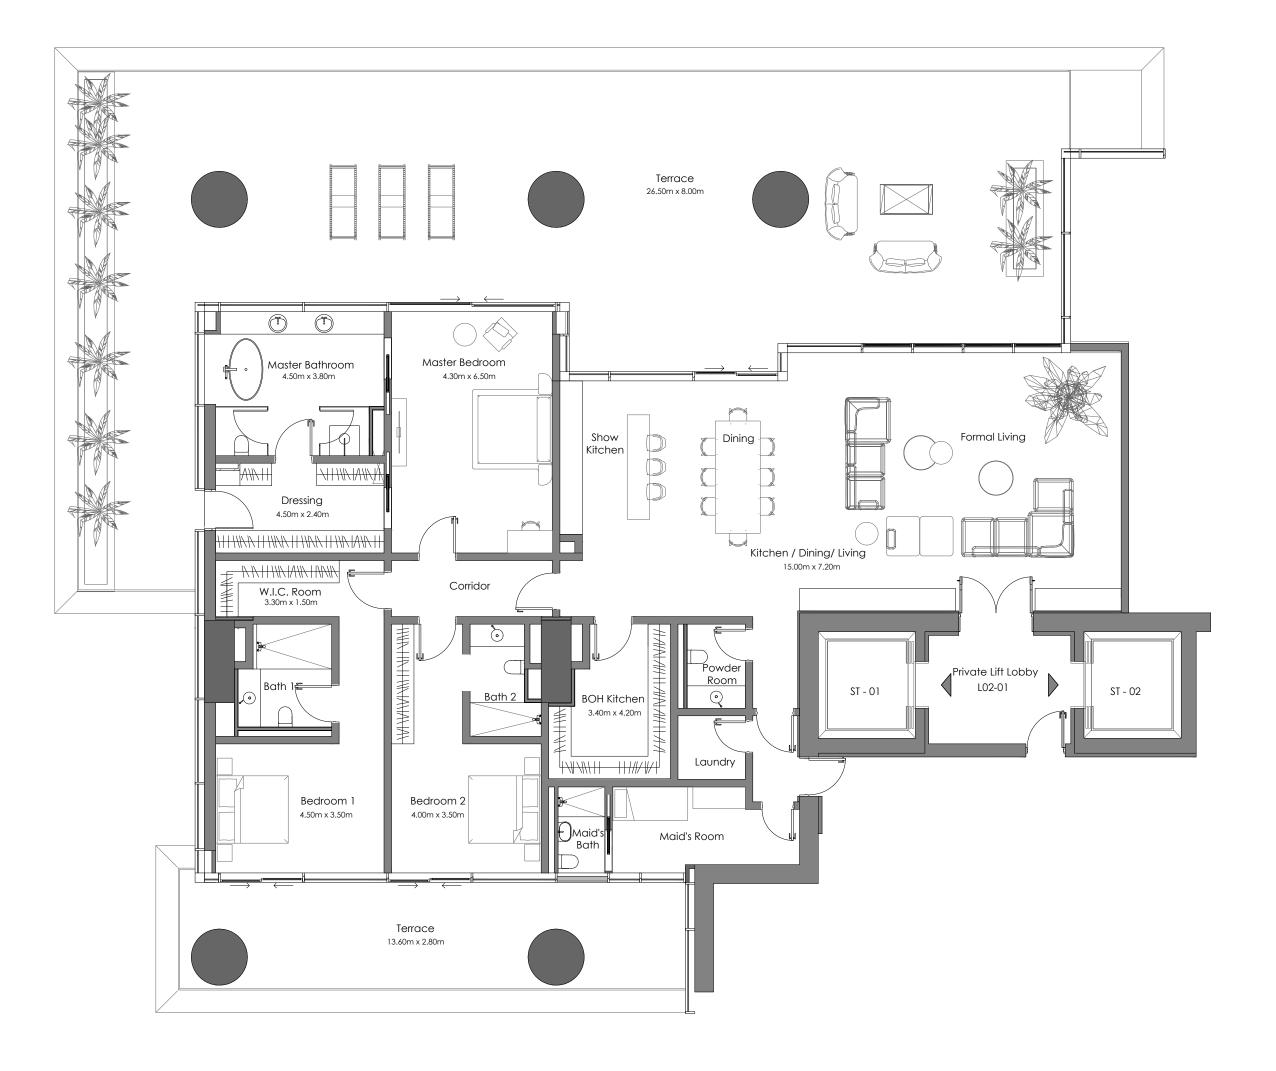

#### MARINA RESIDENCES

4 Bedrooms Double Height Living with Pool

4 Parking spaces

 Residence Area:
 4,891.98 sq.ft
 454.48 sq.m

 Terrace Area:
 2,476.13 sq.ft
 230.04 sq.m

 Total Area:
 7,368.11 sq.ft
 684.52 sq.m