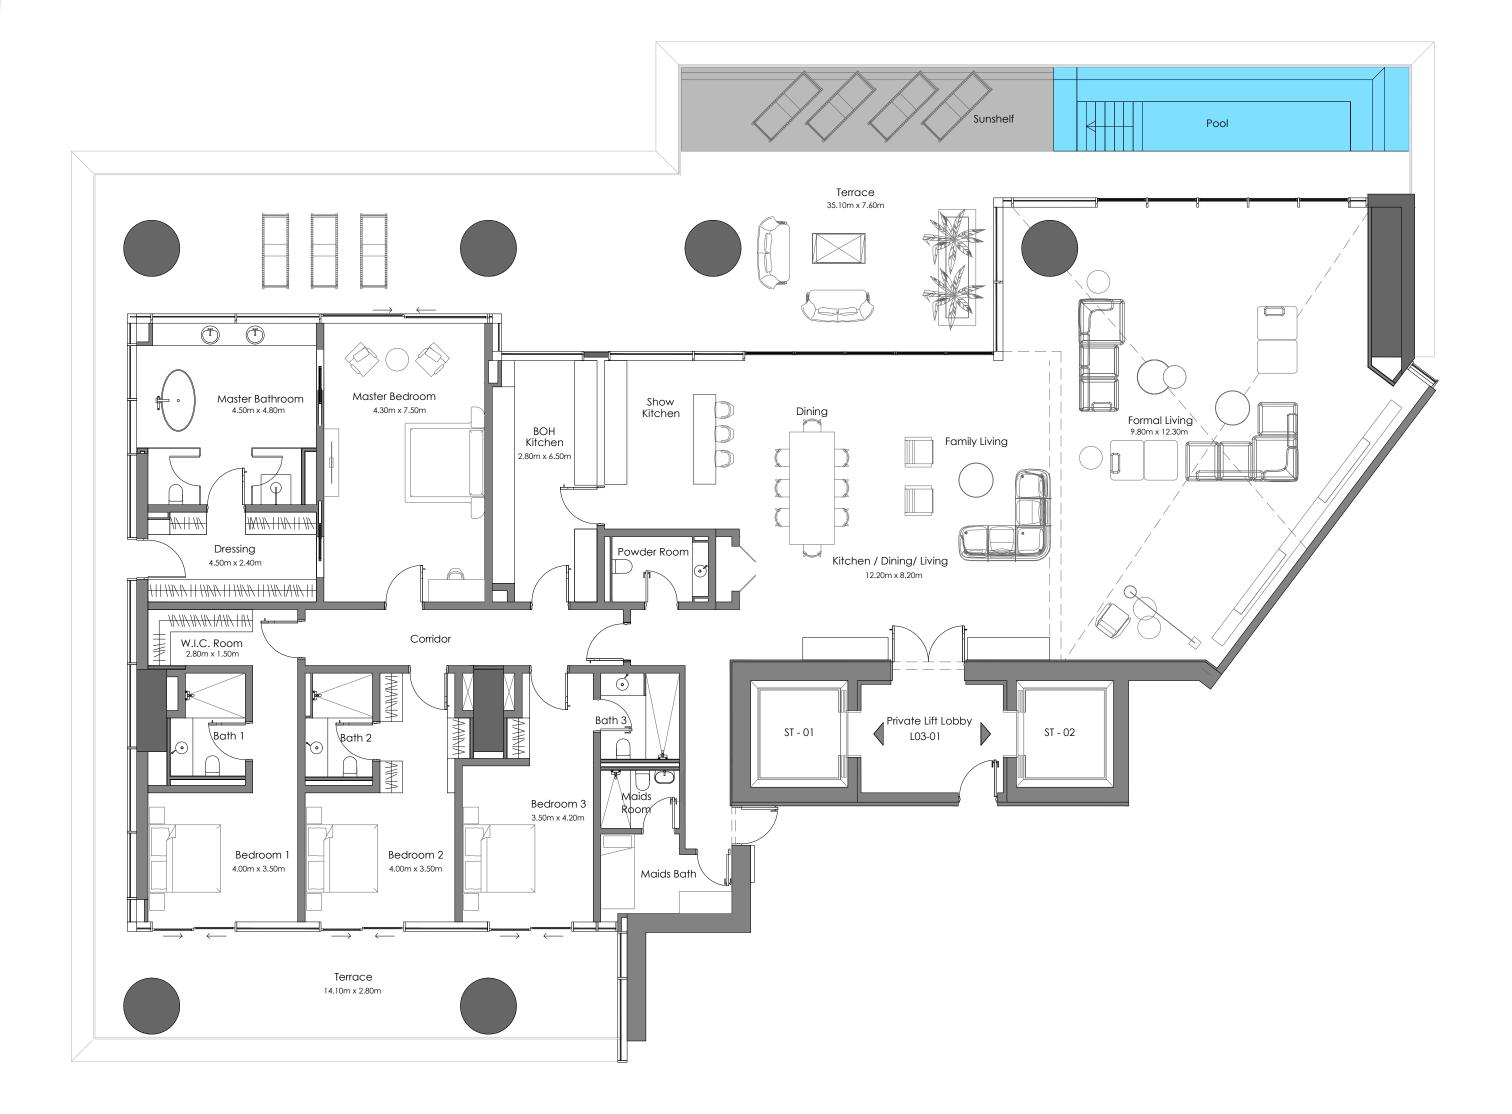

#### MARINA RESIDENCES

4 Bedrooms Double Height Living with Pool

4 Parking spaces

 Residence Area:
 4,891.98 sq.ft
 454.48 sq.m

 Terrace Area:
 2,476.13 sq.ft
 230.04 sq.m

 Total Area:
 7,368.11 sq.ft
 684.52 sq.m