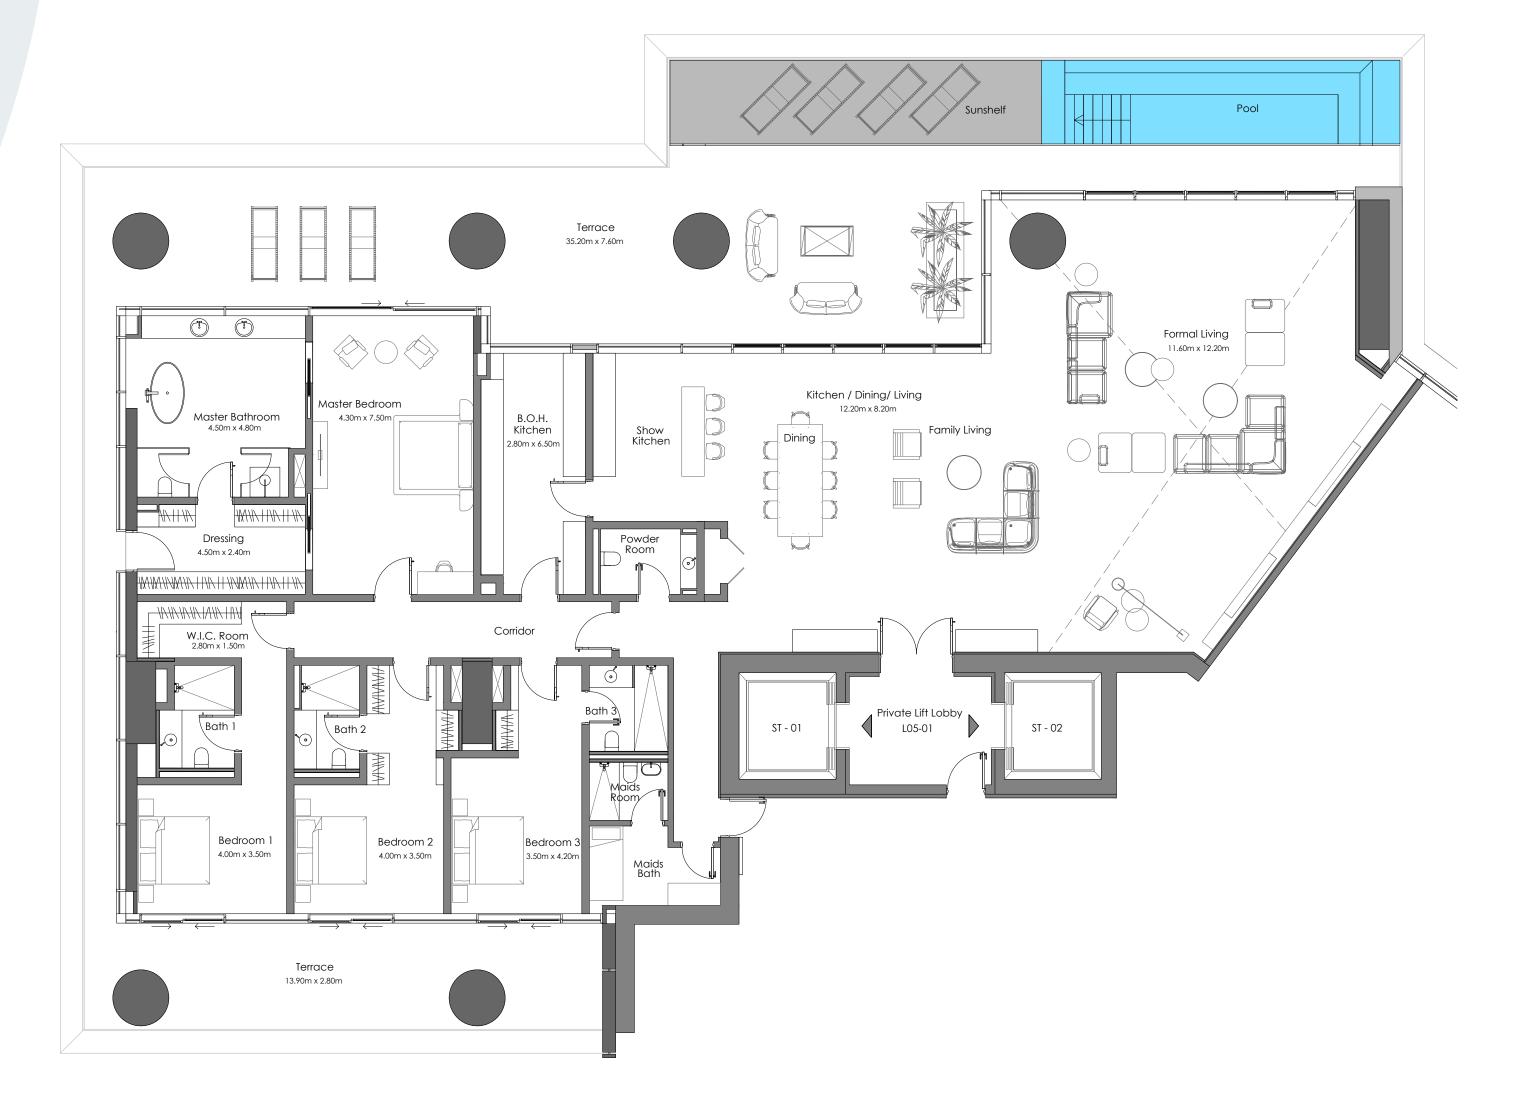

by OMNIYAT

TYPOLOGIES FLOOR PLANS

4 Bedrooms Double Height Living with Pool

| Residence Area: | 4,897.79 sq.ft | 455.02 sq.m |
|-----------------|----------------|-------------|
| Terrace Area:   | 2,440.07 sq.ft | 226.69 sq.m |
| Total Area:     | 7,337.87 sq.ft | 681.71 sq.m |

#### MARINA RESIDENCES

4 Bedrooms Double Height Living with Pool

4 Parking spaces

 Residence Area:
 4,891.98 sq.ft
 454.48 sq.m

 Terrace Area:
 2,476.13 sq.ft
 230.04 sq.m

 Total Area:
 7,368.11 sq.ft
 684.52 sq.m

#### MARINA RESIDENCES

4 Bedrooms Double Height Living with Pool

| Residence Area: | 4,894.89 sq.ft | 454.75 sq.m |
|-----------------|----------------|-------------|
| Terrace Area:   | 2,478.50 sq.ft | 230.26 sq.m |
| Total Area:     | 7,373.39 sq.ft | 685.01 sq.m |