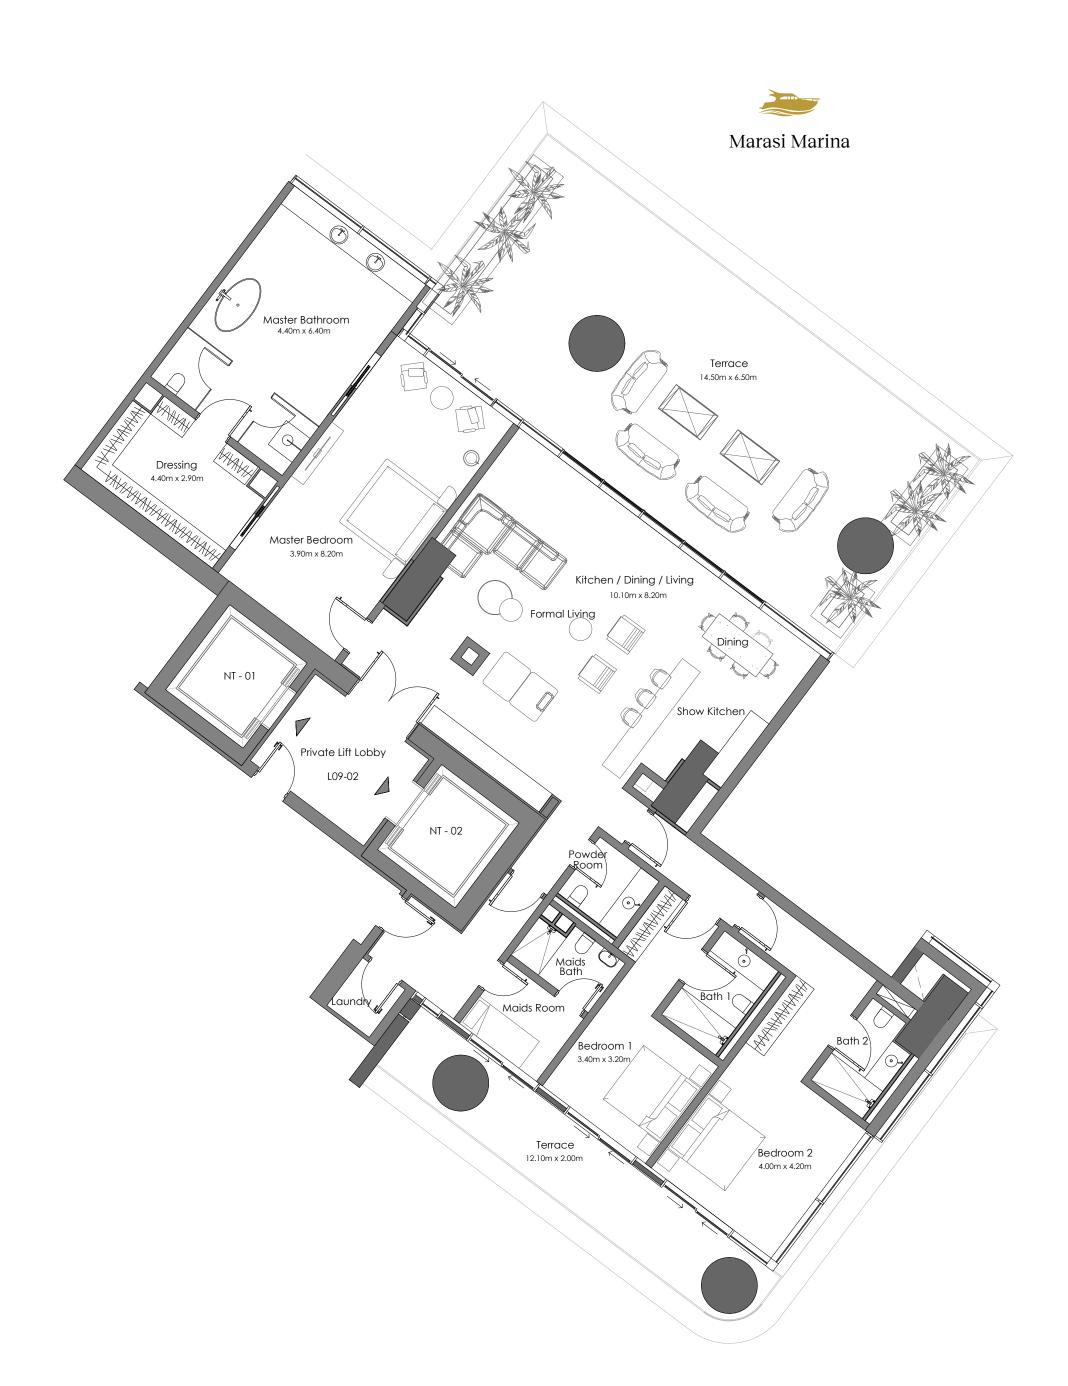

3 Bedrooms | 2 Parking spaces

| Residence Area: | 3,290.42 sq.ft | 305.69 sq.m |
|-----------------|----------------|-------------|
| Terrace Area:   | 2,697.11 sq.ft | 250.57 sq.m |
| Total Area:     | 5,987.53 sq.ft | 556.26 sq.m |

3 Bedrooms | 2 Parking spaces

| Residence Area: | 3,290.85 sq.ft | 305.73 sq.m |
|-----------------|----------------|-------------|
| Terrace Area:   | 3,070.41 sq.ft | 285.25 sq.m |
| Total Area:     | 6,361.26 sq.ft | 590.98 sq.m |

3 Bedrooms Double Height Living with Pool

| Residence Area: | 3,444.02 sq.ft | 319.96 sq.m |
|-----------------|----------------|-------------|
| Terrace Area:   | 2,602.93 sq.ft | 241.82 sq.m |
| Total Area:     | 6,046.95 sq.ft | 561.78 sq.m |