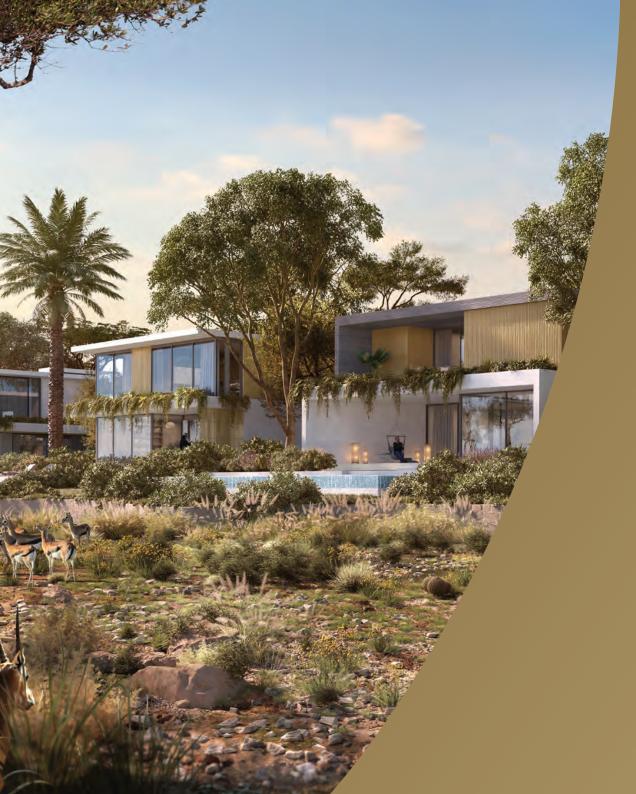

### Expo Valley Offerings

- Undulating native landscape that overlooks a nature reserve, lake and wadi, attracting wildlife of the region, including gazelles, flora and fauna and various species of fish
- Unique 'folded earth' topography creates a microclimate that lowers temperatures and reduces environmental noise and dust
- Car-free lanes and dedicated tracks for cycles and e-scooters, with 100 per cent separation between pedestrian and vehicular ways
- Farm-to-table urban farming, with produce grown incommunity used for local supply
- A 'green link' corridor providing seamless access to Expo City Dubai for pedestrians, cyclists and autonomous vehicles
- Designed to meet the highest sustainability standards to ensure residents live in communities that are environmentally friendly and promote health and wellbeing