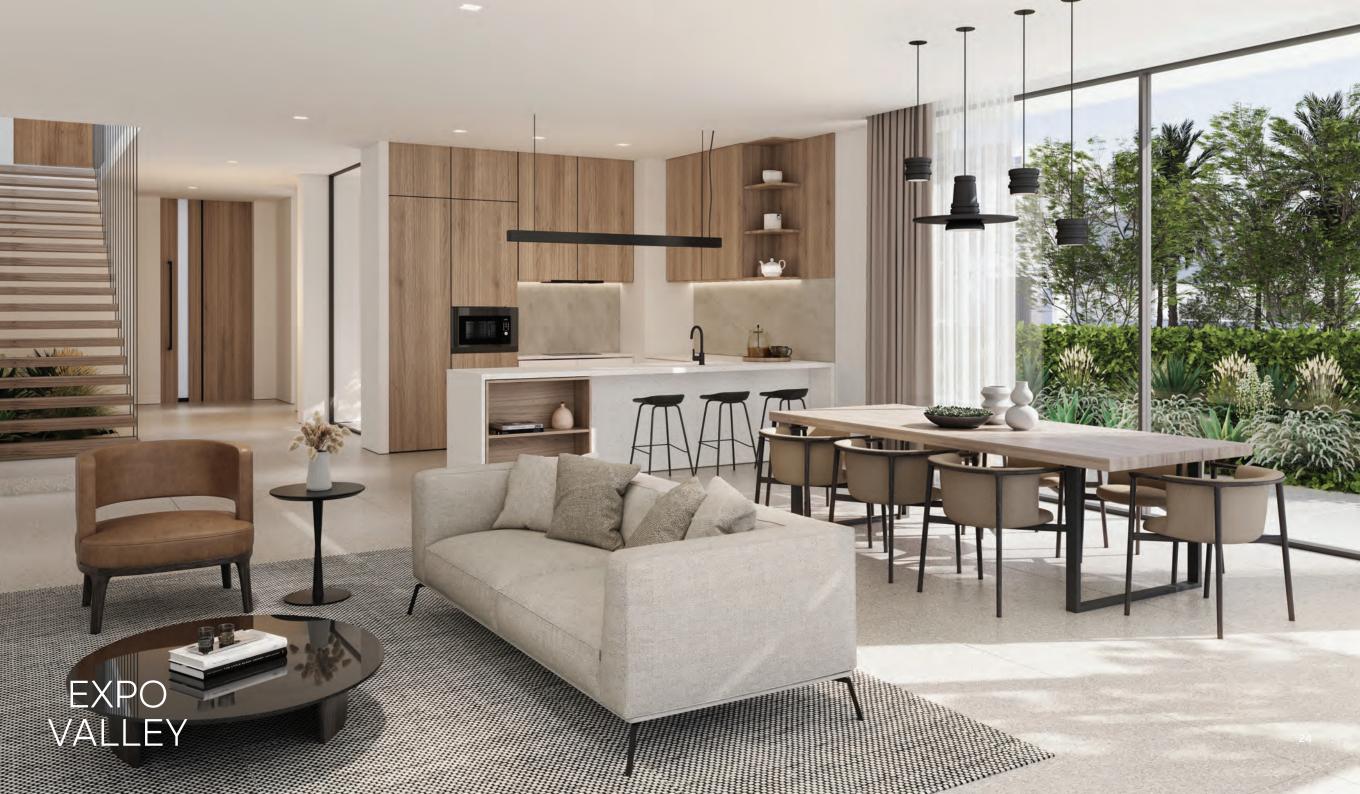

## Villas

- Swimming pool, min 25 sqm
- Flexible office/gym space on ground level
- · All bedrooms ensuite
- Separate powder room
- Dedicated walk-in-closet for master bedroom
- · Double sinks, walk-in showers and standalone bathtub in master bathroom
- Walk-in showers in secondary bathrooms
- Ensuite maid's room
- Exclusive basement / covered car parking bays for 3 vehicles with direct, secure villa access

### Duets

- 98 duets with 4 bedrooms, 385 sqm
- 94 duets with 5 bedrooms, 440 sqm
- Average plot size 783 sqm
- · Open kitchen with feature island
- Master bedroom with dedicated walk-in-closet
- Second family living space on top level
- All bedrooms ensuite
- Separate powder room
- Double sinks, walk-in showers and standalone bathtub in master bathroom
- Ensuite maid's room
- Covered car park bays for 2 vehicles

## Townhouses

- 206 townhouses with 3 bedrooms, size 250 sqm
- 94 townhouses with 4 bedrooms, size 300 sqm
- · Open kitchen with feature island
- · All Master bathrooms have a double sink
- Separate powder room
- Ensuite maid's room
- Basement parking for 2 vehicles with direct villa access
- Safe, pleasant environment with surrounding vehicle traffic kept to a minimum