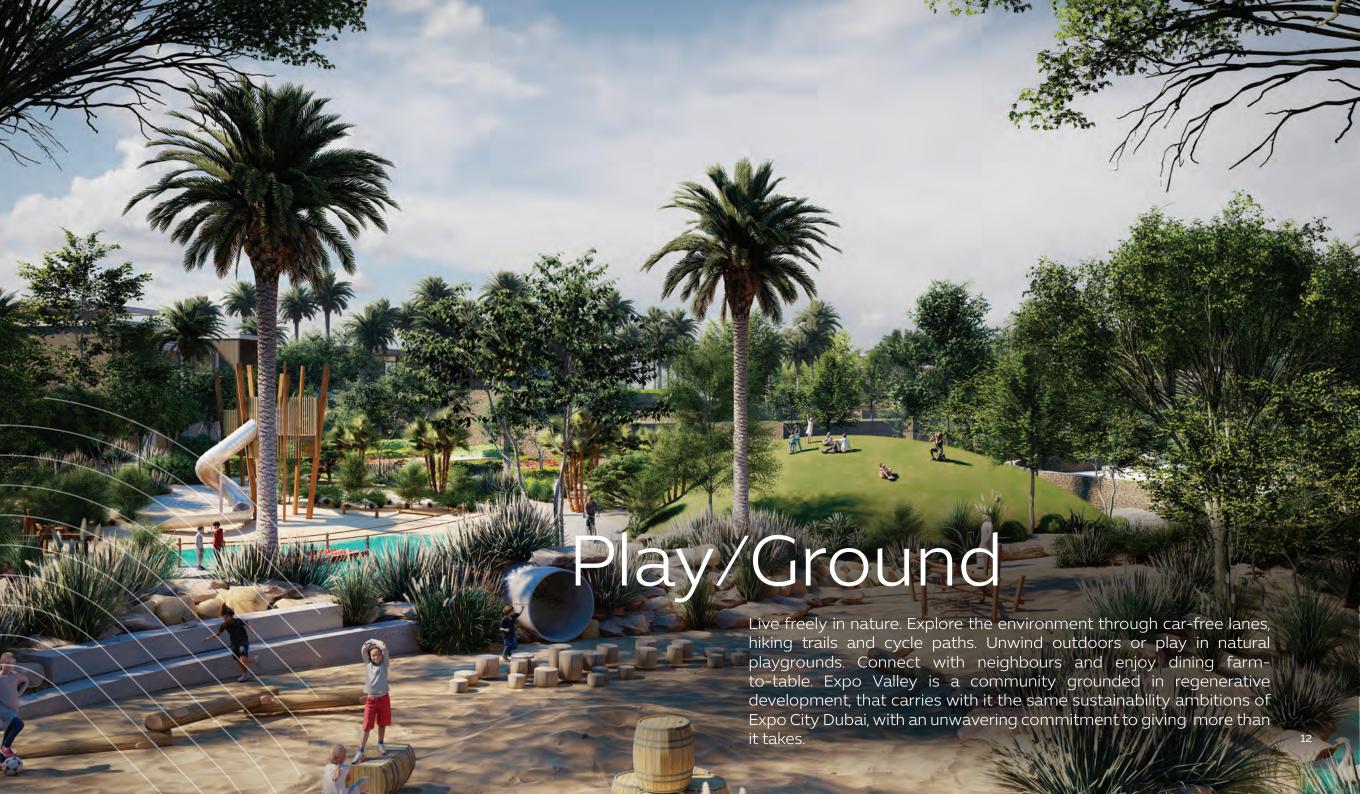

### Expo Valley Offerings

- Undulating native landscape that overlooks a nature reserve, lake and wadi, attracting wildlife of the region, including gazelles, flora and fauna and various species of fish
- Unique 'folded earth' topography creates a microclimate that lowers temperatures and reduces environmental noise and dust
- Car-free lanes and dedicated tracks for cycles and e-scooters, with 100 per cent separation between pedestrian and vehicular ways
- Farm-to-table urban farming, with produce grown incommunity used for local supply
- A 'green link' corridor providing seamless access to Expo City Dubai for pedestrians, cyclists and autonomous vehicles
- Designed to meet the highest sustainability standards to ensure residents live in communities that are environmentally friendly and promote health and wellbeing

## Amenities

4.5 km of pedestrian tracks and 5.2 km of cycling trails

Outdoor cinema

3 clubhouses

Gyms, outdoor wellness and fitness areas

Yoga studio, health & beauty salon, spa, sauna

Swimming pools, splash pads and kids' play areas