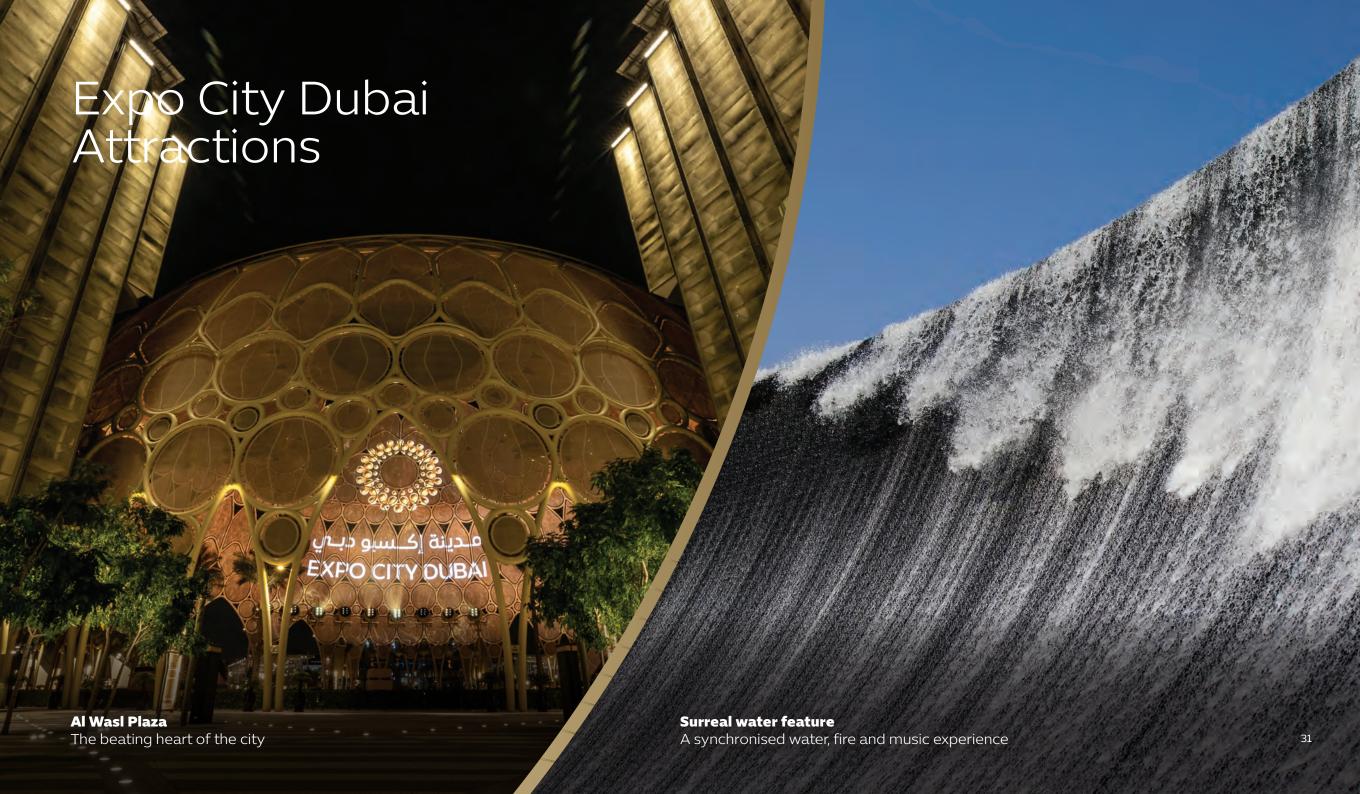

Take a stroll through the car-free city and marvel at the falcon-inspired UAE Pavilion, the iconic Al Wasl Plaza, Alif – The Mobility Pavilion, Terra – The Sustainability Pavilion, the Garden in the Sky rotating observation tower, the Surreal water feature and the world-class Dubai Exhibition Centre.

#### **ATTRACTIONS**

Expo City Dubai carries forward the magic, energy and excitement of Expo 2020 Dubai. Here you'll experience some of Expo 2020's most popular attractions, which are ready to dazzle the crowds once more, plus an array of brand new features to capture your curiosity.