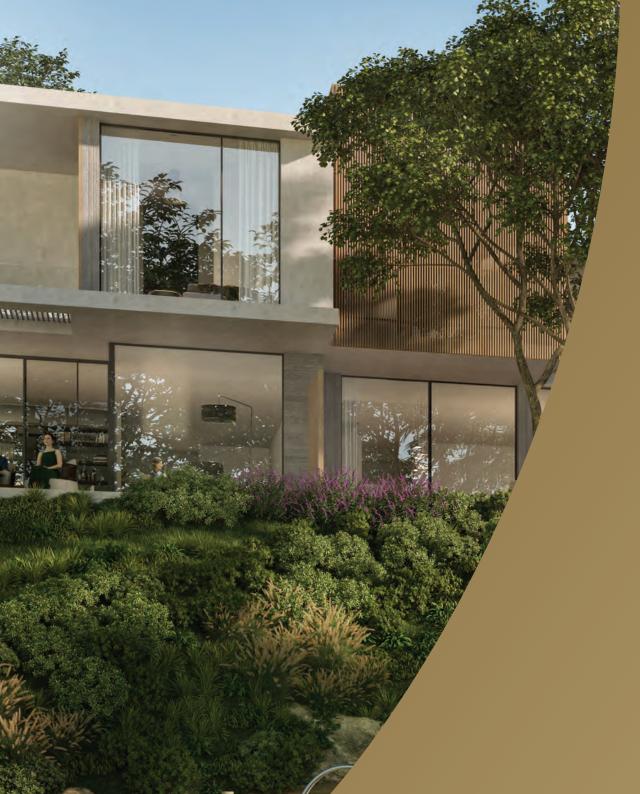

## Villas

- Swimming pool, min 25 sqm
- Flexible office/gym space on ground level
- · All bedrooms ensuite
- Separate powder room
- Dedicated walk-in-closet for master bedroom
- · Double sinks, walk-in showers and standalone bathtub in master bathroom
- Walk-in showers in secondary bathrooms
- Ensuite maid's room
- Exclusive basement / covered car parking bays for 3 vehicles with direct, secure villa access

### Duets

- 98 duets with 4 bedrooms, 385 sqm
- 94 duets with 5 bedrooms, 440 sqm
- Average plot size 783 sqm
- · Open kitchen with feature island
- Master bedroom with dedicated walk-in-closet
- Second family living space on top level
- All bedrooms ensuite
- Separate powder room
- Double sinks, walk-in showers and standalone bathtub in master bathroom
- Ensuite maid's room
- Covered car park bays for 2 vehicles