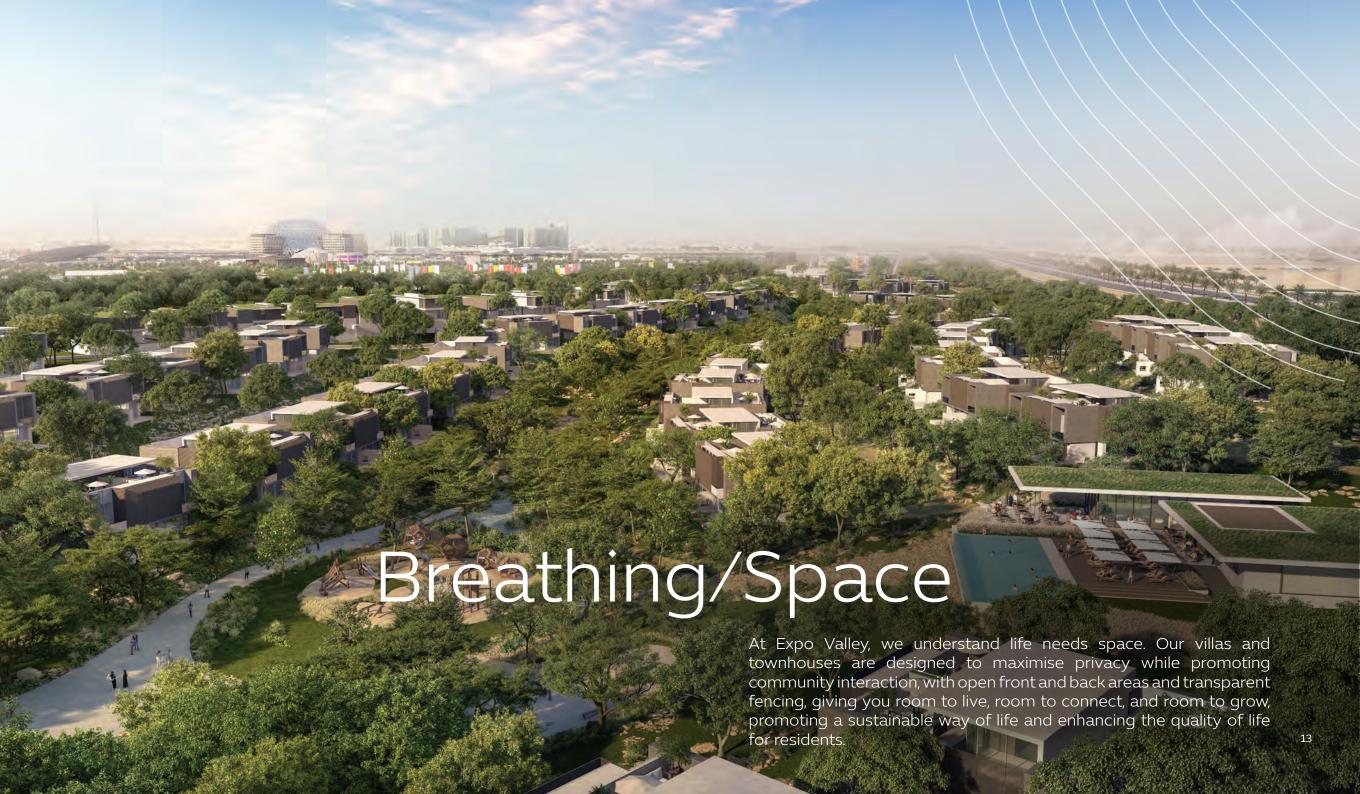

## Villas

- Swimming pool, min 25 sqm
- Flexible office/gym space on ground level
- · All bedrooms ensuite
- Separate powder room
- Dedicated walk-in-closet for master bedroom
- · Double sinks, walk-in showers and standalone bathtub in master bathroom
- Walk-in showers in secondary bathrooms
- Ensuite maid's room
- Exclusive basement / covered car parking bays for 3 vehicles with direct, secure villa access

### Duets

- 98 duets with 4 bedrooms, 385 sqm
- 94 duets with 5 bedrooms, 440 sqm
- Average plot size 783 sqm
- · Open kitchen with feature island
- Master bedroom with dedicated walk-in-closet
- Second family living space on top level
- All bedrooms ensuite
- Separate powder room
- Double sinks, walk-in showers and standalone bathtub in master bathroom
- Ensuite maid's room
- Covered car park bays for 2 vehicles

## Townhouses

- 206 townhouses with 3 bedrooms, size 250 sqm
- 94 townhouses with 4 bedrooms, size 300 sqm
- · Open kitchen with feature island
- · All Master bathrooms have a double sink
- Separate powder room
- Ensuite maid's room
- Basement parking for 2 vehicles with direct villa access
- Safe, pleasant environment with surrounding vehicle traffic kept to a minimum