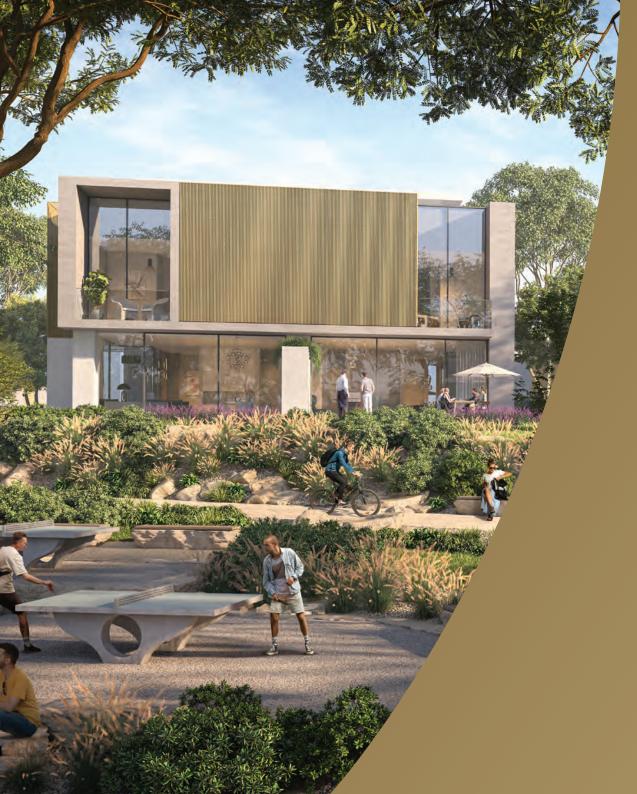

### Expo Valley Offerings

- Undulating native landscape that overlooks a nature reserve, lake and wadi, attracting wildlife of the region, including gazelles, flora and fauna and various species of fish
- Unique 'folded earth' topography creates a microclimate that lowers temperatures and reduces environmental noise and dust
- Car-free lanes and dedicated tracks for cycles and e-scooters, with 100 per cent separation between pedestrian and vehicular ways
- Farm-to-table urban farming, with produce grown incommunity used for local supply
- A 'green link' corridor providing seamless access to Expo City Dubai for pedestrians, cyclists and autonomous vehicles
- Designed to meet the highest sustainability standards to ensure residents live in communities that are environmentally friendly and promote health and wellbeing

## Amenities

4.5 km of pedestrian tracks and 5.2 km of cycling trails

Outdoor cinema

3 clubhouses

Gyms, outdoor wellness and fitness areas

Yoga studio, health & beauty salon, spa, sauna

Swimming pools, splash pads and kids' play areas