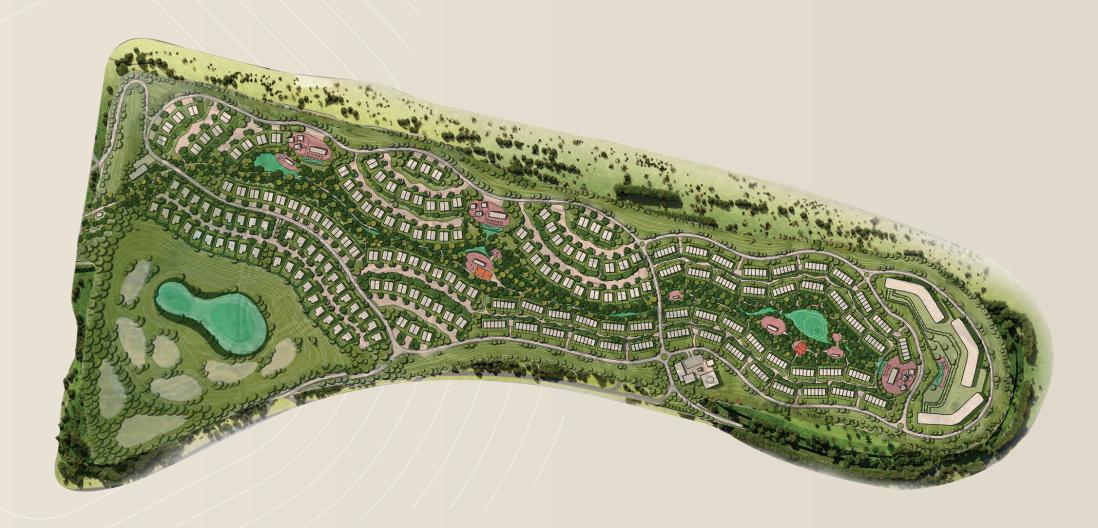

## Expo Valley Master Plan

Sitting at the heart of new Dubai in the south, Expo City Dubai is close to key transportation hubs such as the Dubai Metro and major arterial roads, making it easily accessible for residents and businesses and enhancing its appeal as a global business and logistics hub.

## Villas

- Swimming pool, min 25 sqm
- Flexible office/gym space on ground level
- · All bedrooms ensuite
- Separate powder room
- Dedicated walk-in-closet for master bedroom
- · Double sinks, walk-in showers and standalone bathtub in master bathroom
- Walk-in showers in secondary bathrooms
- Ensuite maid's room
- Exclusive basement / covered car parking bays for 3 vehicles with direct, secure villa access

### Duets

- 98 duets with 4 bedrooms, 385 sqm
- 94 duets with 5 bedrooms, 440 sqm
- Average plot size 783 sqm
- · Open kitchen with feature island
- Master bedroom with dedicated walk-in-closet
- Second family living space on top level
- All bedrooms ensuite
- Separate powder room
- Double sinks, walk-in showers and standalone bathtub in master bathroom
- Ensuite maid's room
- Covered car park bays for 2 vehicles

## Townhouses

- 206 townhouses with 3 bedrooms, size 250 sqm
- 94 townhouses with 4 bedrooms, size 300 sqm
- · Open kitchen with feature island
- · All Master bathrooms have a double sink
- Separate powder room
- Ensuite maid's room
- Basement parking for 2 vehicles with direct villa access
- Safe, pleasant environment with surrounding vehicle traffic kept to a minimum