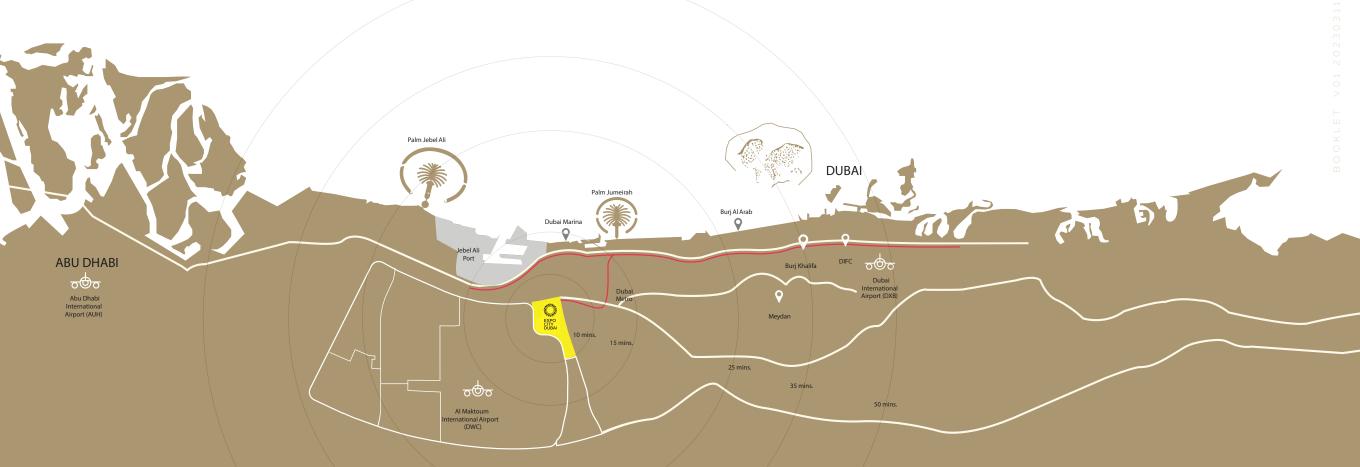

## Expo Valley Master Plan

Sitting at the heart of new Dubai in the south, Expo City Dubai is close to key transportation hubs such as the Dubai Metro and major arterial roads, making it easily accessible for residents and businesses and enhancing its appeal as a global business and logistics hub.

#### Road

- Easy access to four major highways: Sheikh Mohammed bin Zayed Road, Sheikh Zayed Road, Emirates Road and Al Khail Road
- 30 minutes from Downtown Dubai
- Less than an hour's drive from Dubai International Airport and Abu Dhabi International Airport

#### Rail

- Connected to the Route 2020 Metro Station on the Dubai Metro
- o One stop from Al Maktoum International Airport
- o 16 minutes from Dubai Marina

- Air
- Less than eight hours flying time for two-thirds of the world's population
- Adjacent to Al Maktoum International Airport