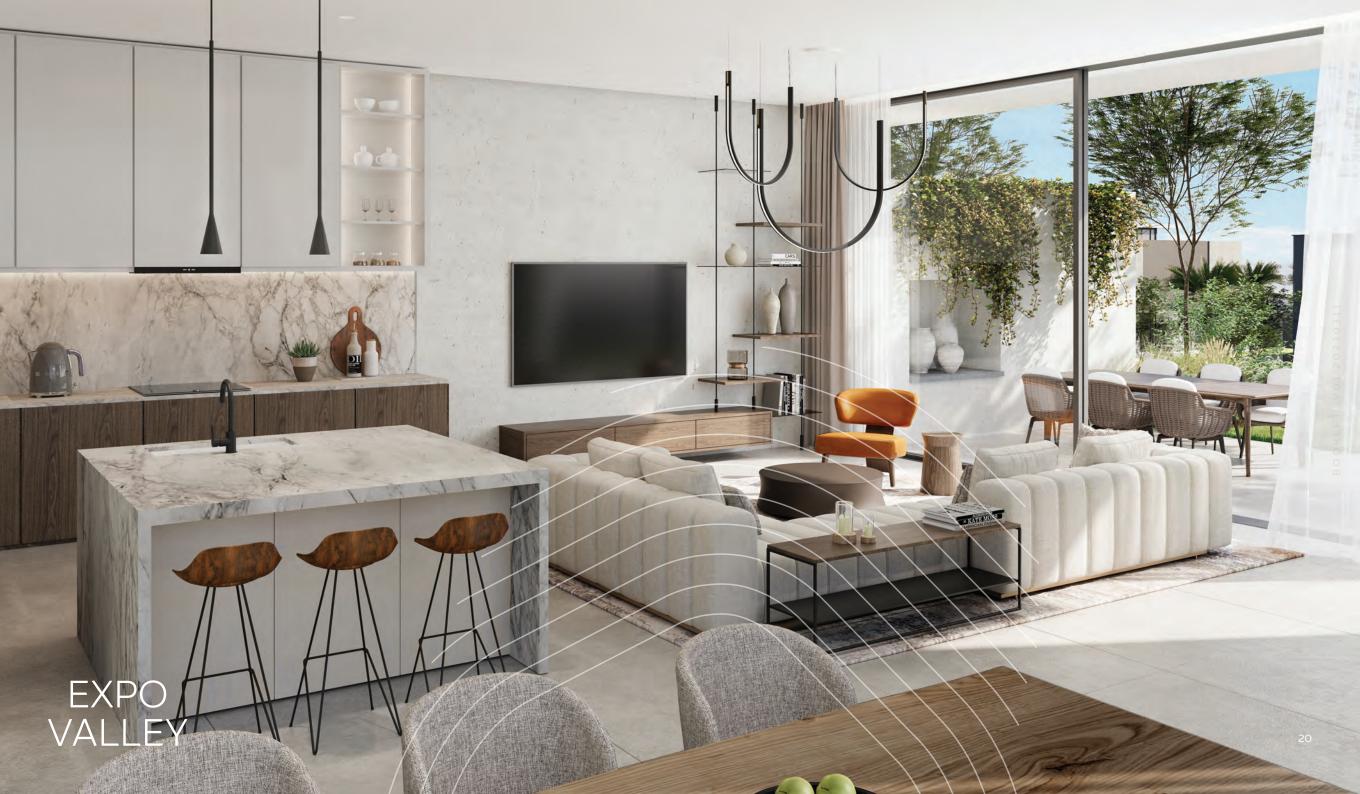

## Villas

- Swimming pool, min 25 sqm
- Flexible office/gym space on ground level
- · All bedrooms ensuite
- Separate powder room
- Dedicated walk-in-closet for master bedroom
- · Double sinks, walk-in showers and standalone bathtub in master bathroom
- Walk-in showers in secondary bathrooms
- Ensuite maid's room
- Exclusive basement / covered car parking bays for 3 vehicles with direct, secure villa access

### Duets

- 98 duets with 4 bedrooms, 385 sqm
- 94 duets with 5 bedrooms, 440 sqm
- Average plot size 783 sqm
- · Open kitchen with feature island
- Master bedroom with dedicated walk-in-closet
- Second family living space on top level
- All bedrooms ensuite
- Separate powder room
- Double sinks, walk-in showers and standalone bathtub in master bathroom
- Ensuite maid's room
- Covered car park bays for 2 vehicles