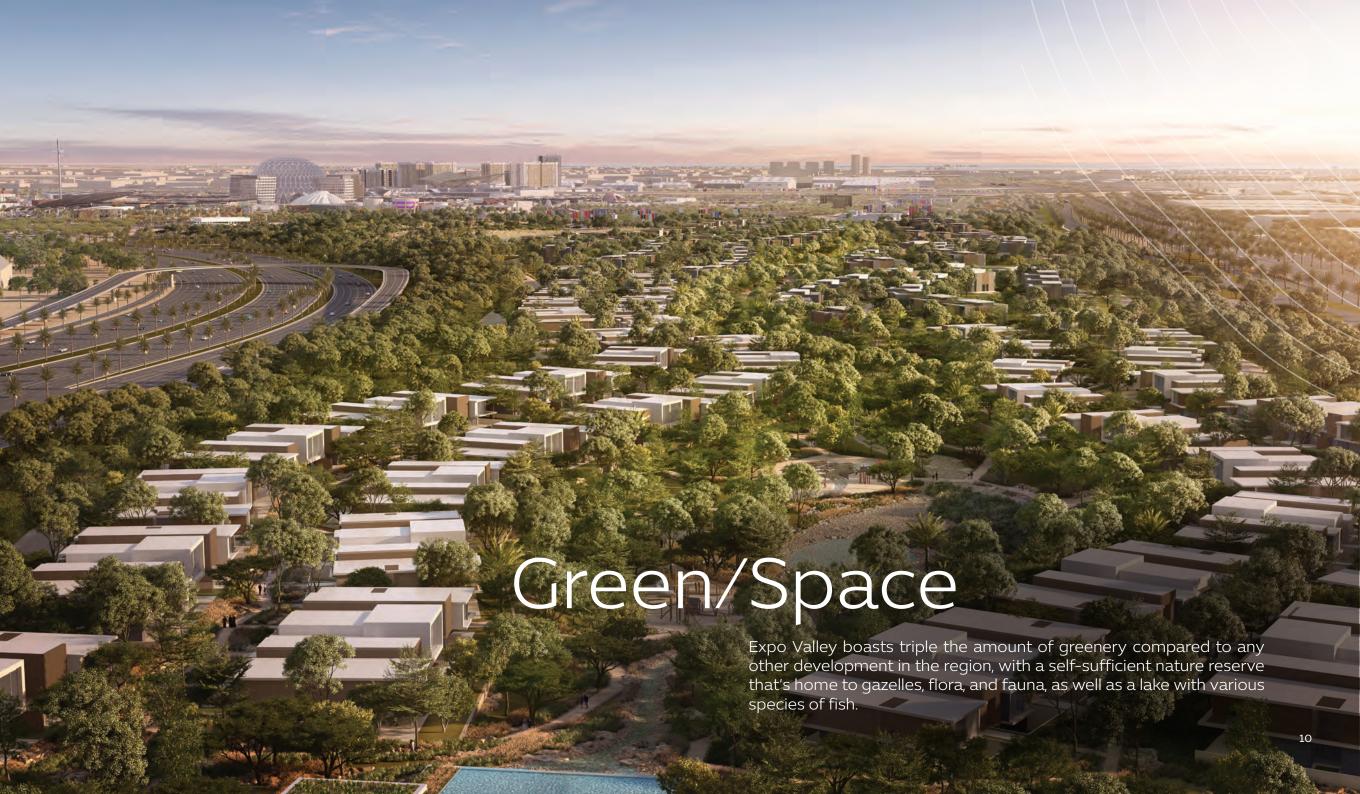

The city, which incorporates energy-efficient buildings, green spaces, and sustainable transportation options, is an integral part of the Dubai 2040 Urban Master Plan, which emphasises the need for sustainable growth and greener communities that encourage pedestrians and cyclists.

### Expo Valley Offerings

- Undulating native landscape that overlooks a nature reserve, lake and wadi, attracting wildlife of the region, including gazelles, flora and fauna and various species of fish
- Unique 'folded earth' topography creates a microclimate that lowers temperatures and reduces environmental noise and dust
- Car-free lanes and dedicated tracks for cycles and e-scooters, with 100 per cent separation between pedestrian and vehicular ways
- Farm-to-table urban farming, with produce grown incommunity used for local supply
- A 'green link' corridor providing seamless access to Expo City Dubai for pedestrians, cyclists and autonomous vehicles
- Designed to meet the highest sustainability standards to ensure residents live in communities that are environmentally friendly and promote health and wellbeing