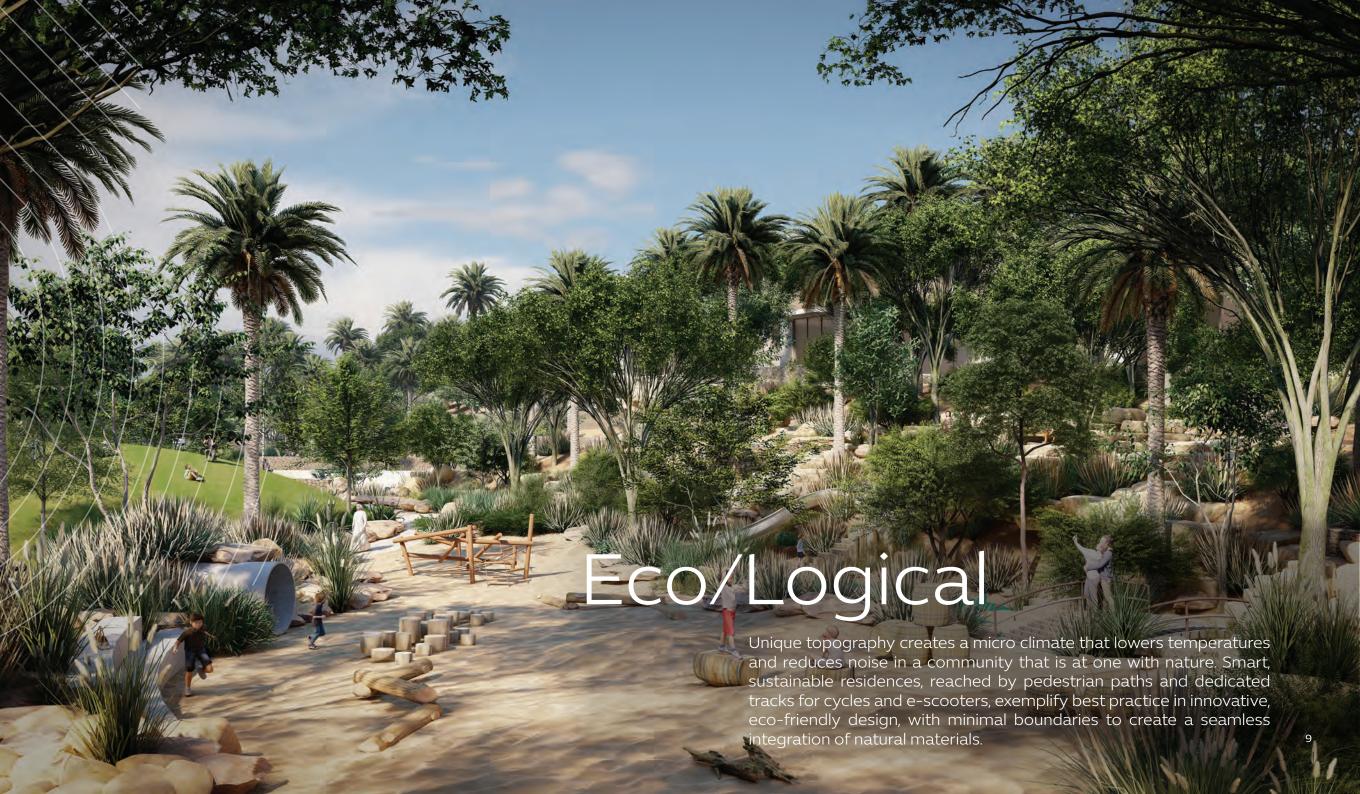

### Expo Valley Offerings

- Undulating native landscape that overlooks a nature reserve, lake and wadi, attracting wildlife of the region, including gazelles, flora and fauna and various species of fish
- Unique 'folded earth' topography creates a microclimate that lowers temperatures and reduces environmental noise and dust
- Car-free lanes and dedicated tracks for cycles and e-scooters, with 100 per cent separation between pedestrian and vehicular ways
- Farm-to-table urban farming, with produce grown incommunity used for local supply
- A 'green link' corridor providing seamless access to Expo City Dubai for pedestrians, cyclists and autonomous vehicles
- Designed to meet the highest sustainability standards to ensure residents live in communities that are environmentally friendly and promote health and wellbeing