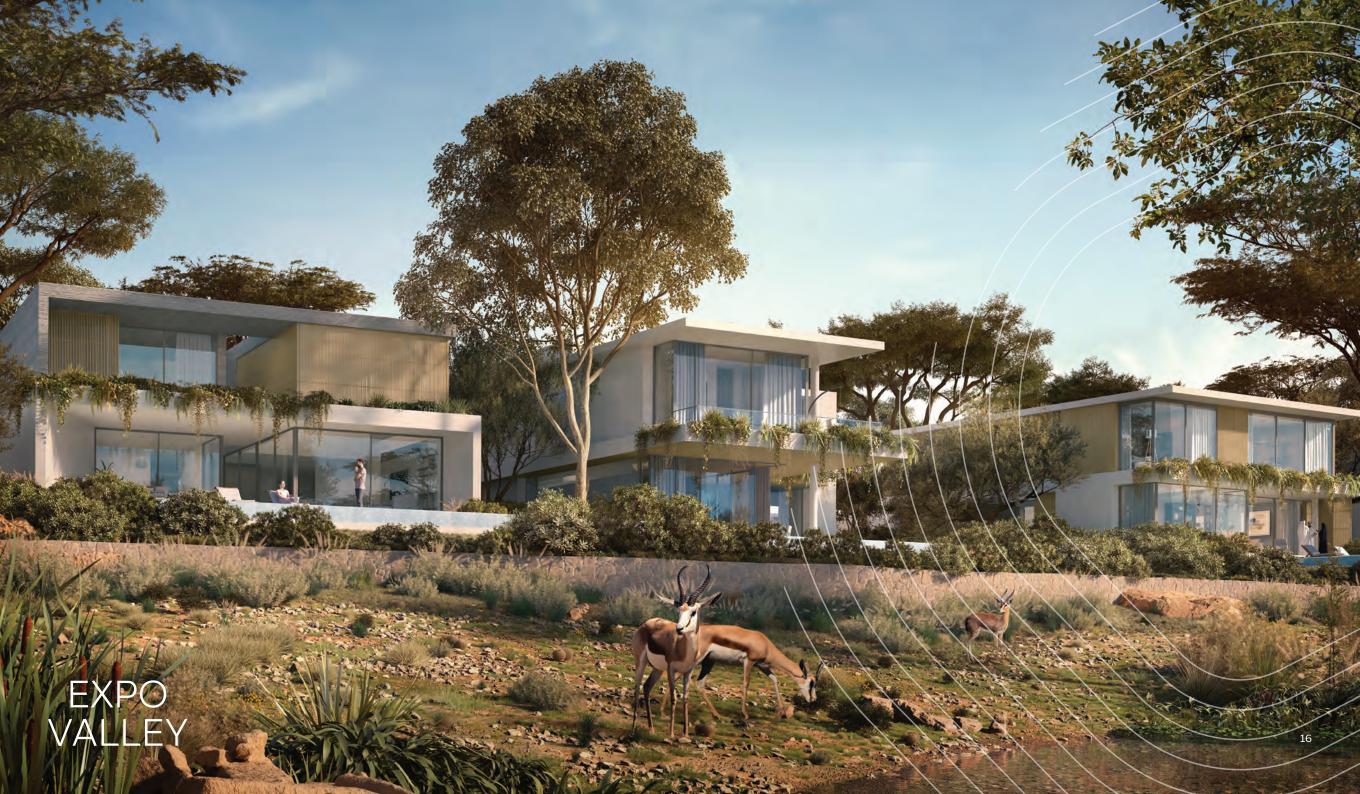

### Expo Valley Offerings

- Undulating native landscape that overlooks a nature reserve, lake and wadi, attracting wildlife of the region, including gazelles, flora and fauna and various species of fish
- Unique 'folded earth' topography creates a microclimate that lowers temperatures and reduces environmental noise and dust
- Car-free lanes and dedicated tracks for cycles and e-scooters, with 100 per cent separation between pedestrian and vehicular ways
- Farm-to-table urban farming, with produce grown incommunity used for local supply
- A 'green link' corridor providing seamless access to Expo City Dubai for pedestrians, cyclists and autonomous vehicles
- Designed to meet the highest sustainability standards to ensure residents live in communities that are environmentally friendly and promote health and wellbeing