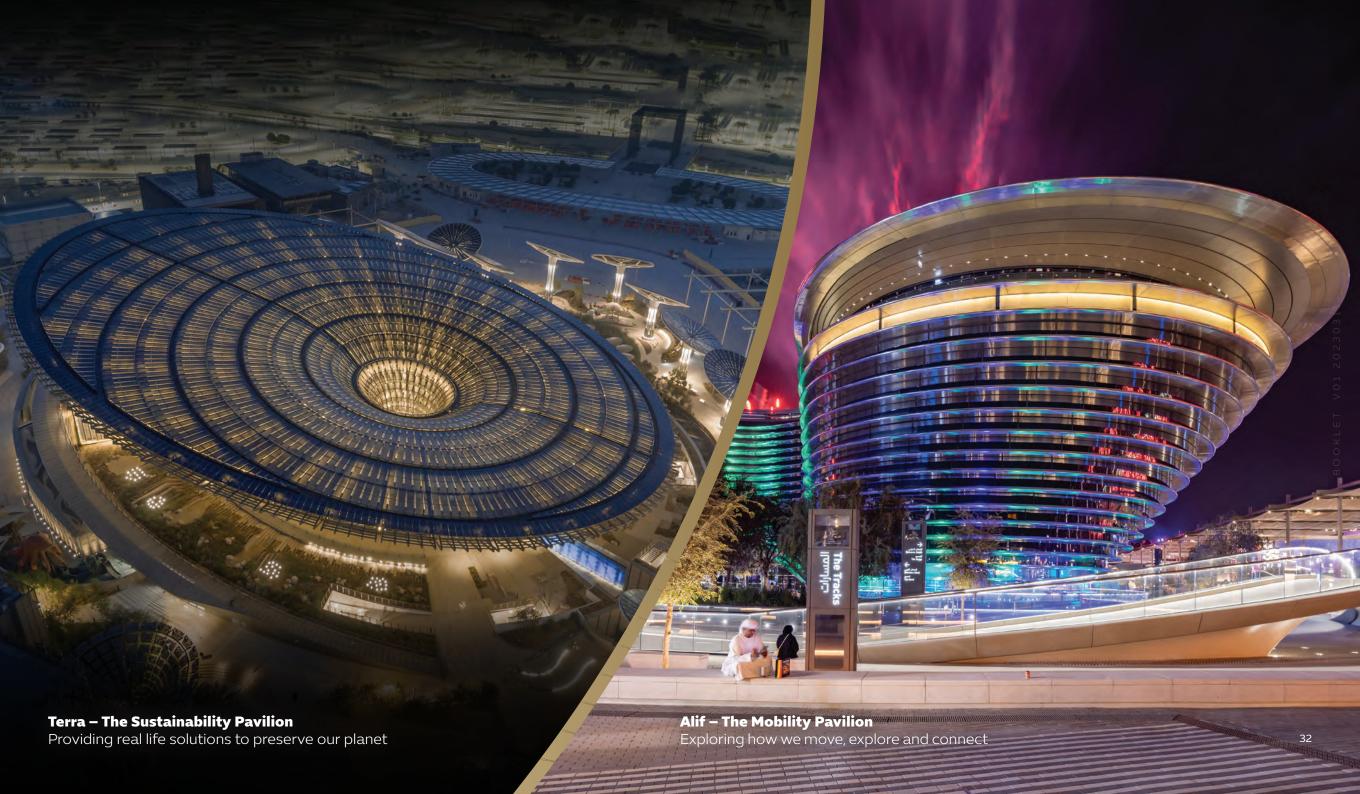

Take a stroll through the car-free city and marvel at the falcon-inspired UAE Pavilion, the iconic Al Wasl Plaza, Alif – The Mobility Pavilion, Terra – The Sustainability Pavilion, the Garden in the Sky rotating observation tower, the Surreal water feature and the world-class Dubai Exhibition Centre.

#### **ATTRACTIONS**

Expo City Dubai carries forward the magic, energy and excitement of Expo 2020 Dubai. Here you'll experience some of Expo 2020's most popular attractions, which are ready to dazzle the crowds once more, plus an array of brand new features to capture your curiosity.