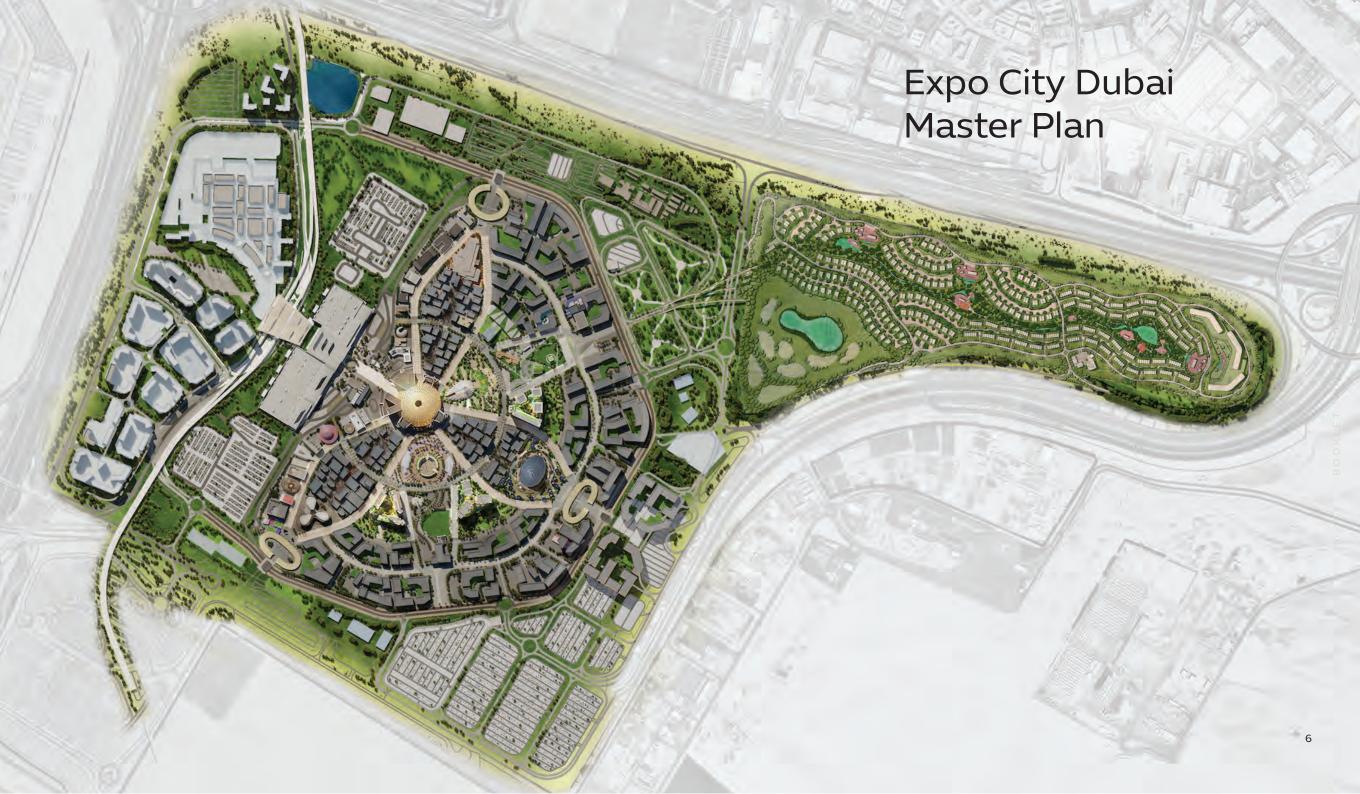

## Expo Valley Master Plan

Sitting at the heart of new Dubai in the south, Expo City Dubai is close to key transportation hubs such as the Dubai Metro and major arterial roads, making it easily accessible for residents and businesses and enhancing its appeal as a global business and logistics hub.