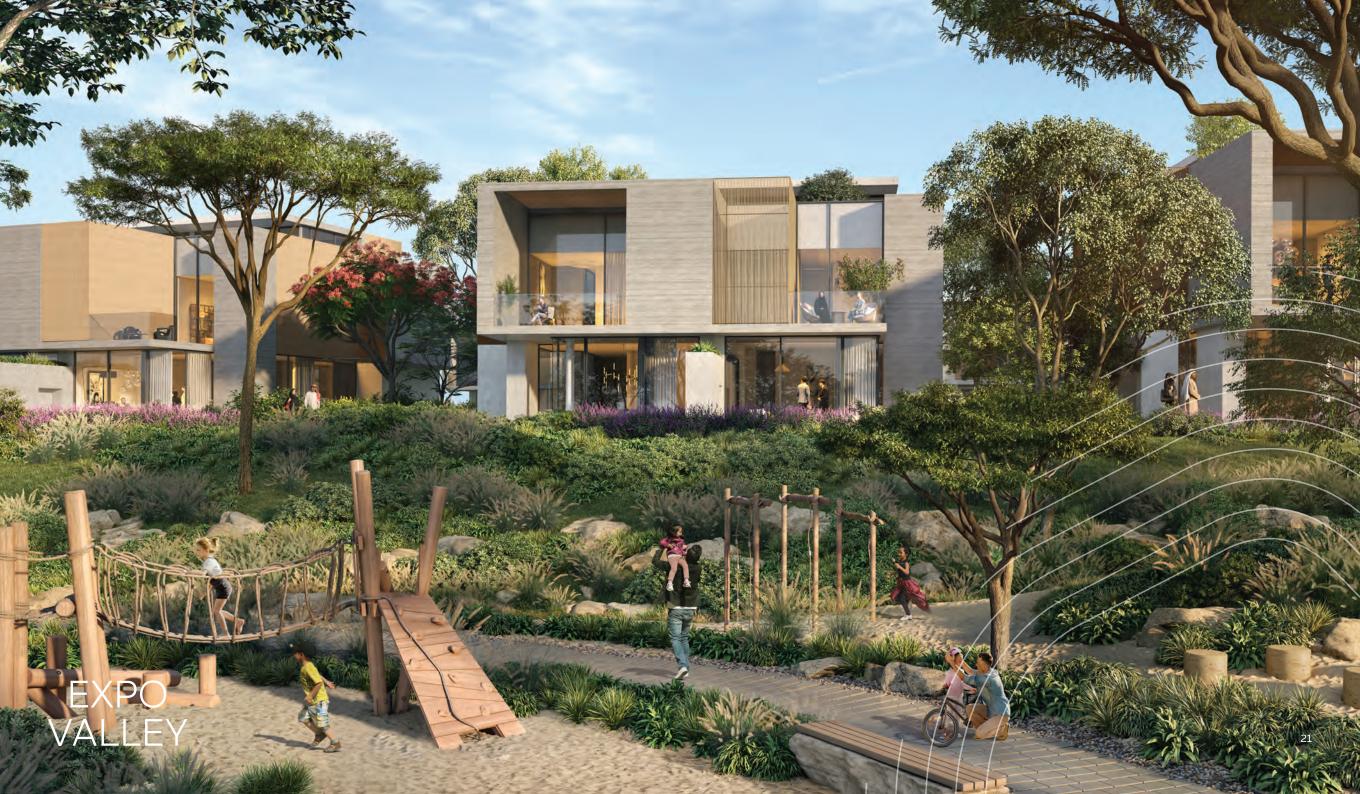

### Expo Valley Offerings

- Undulating native landscape that overlooks a nature reserve, lake and wadi, attracting wildlife of the region, including gazelles, flora and fauna and various species of fish
- Unique 'folded earth' topography creates a microclimate that lowers temperatures and reduces environmental noise and dust
- Car-free lanes and dedicated tracks for cycles and e-scooters, with 100 per cent separation between pedestrian and vehicular ways
- Farm-to-table urban farming, with produce grown incommunity used for local supply
- A 'green link' corridor providing seamless access to Expo City Dubai for pedestrians, cyclists and autonomous vehicles
- Designed to meet the highest sustainability standards to ensure residents live in communities that are environmentally friendly and promote health and wellbeing

## Amenities

4.5 km of pedestrian tracks and 5.2 km of cycling trails

Outdoor cinema

3 clubhouses

Gyms, outdoor wellness and fitness areas

Yoga studio, health & beauty salon, spa, sauna

Swimming pools, splash pads and kids' play areas