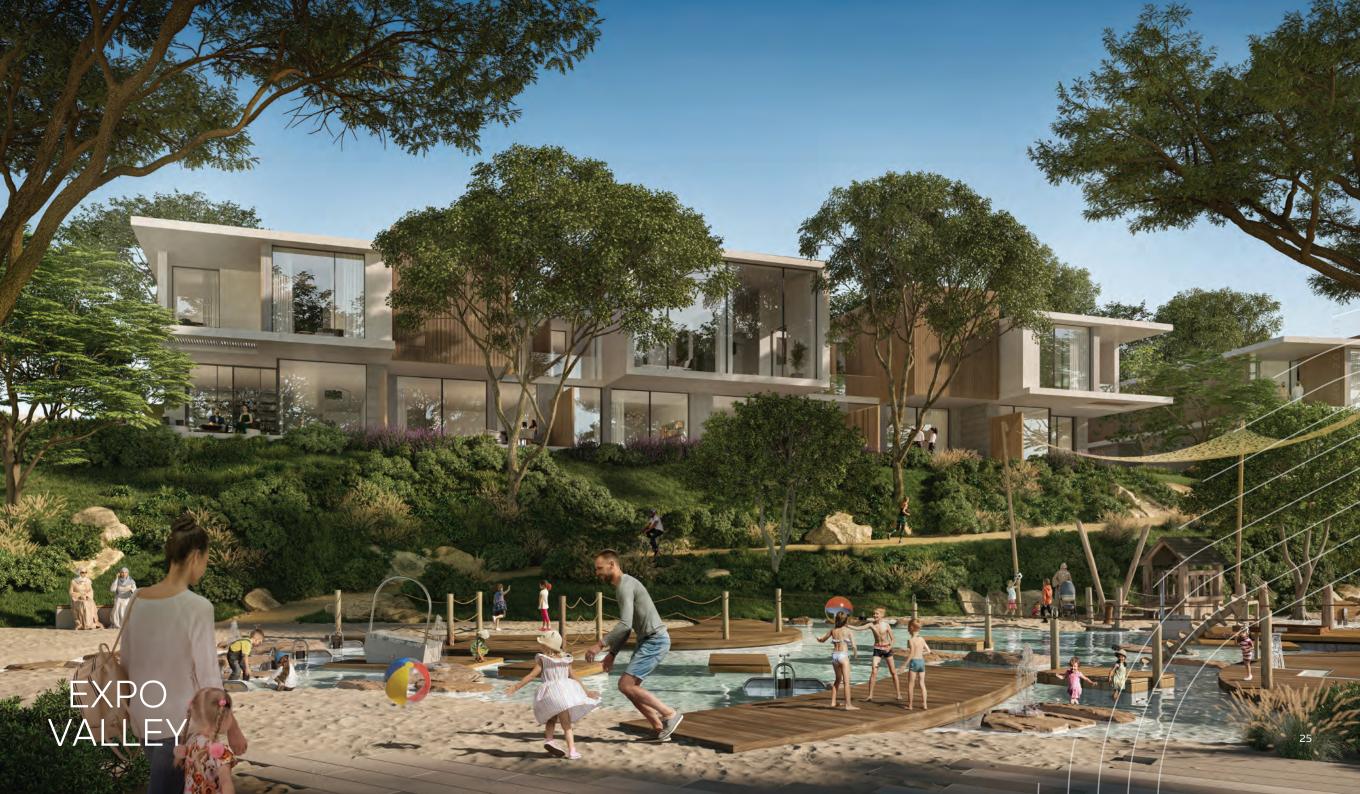

### Expo Valley Offerings

- Undulating native landscape that overlooks a nature reserve, lake and wadi, attracting wildlife of the region, including gazelles, flora and fauna and various species of fish
- Unique 'folded earth' topography creates a microclimate that lowers temperatures and reduces environmental noise and dust
- Car-free lanes and dedicated tracks for cycles and e-scooters, with 100 per cent separation between pedestrian and vehicular ways
- Farm-to-table urban farming, with produce grown incommunity used for local supply
- A 'green link' corridor providing seamless access to Expo City Dubai for pedestrians, cyclists and autonomous vehicles
- Designed to meet the highest sustainability standards to ensure residents live in communities that are environmentally friendly and promote health and wellbeing

## Amenities

4.5 km of pedestrian tracks and 5.2 km of cycling trails

Outdoor cinema

3 clubhouses

Gyms, outdoor wellness and fitness areas

Yoga studio, health & beauty salon, spa, sauna

Swimming pools, splash pads and kids' play areas