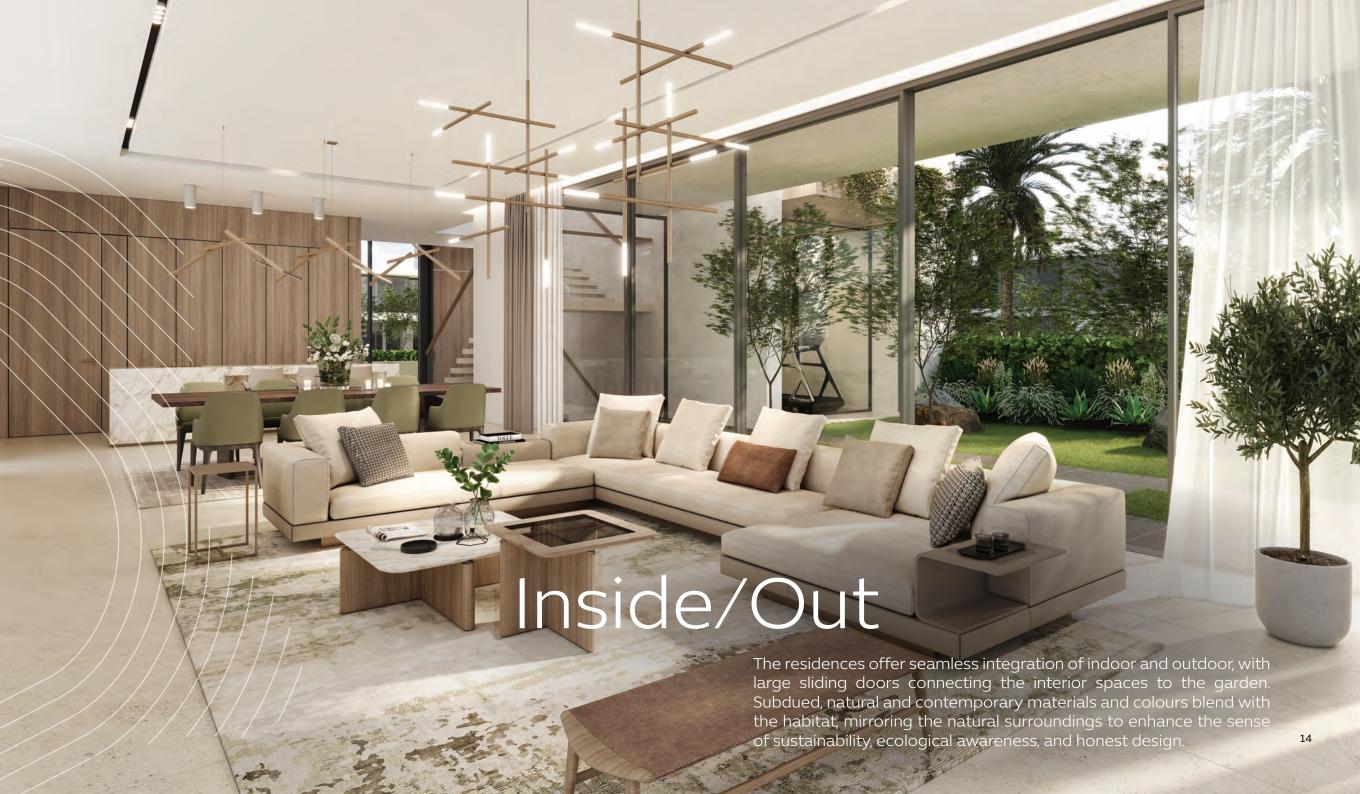

## Villas

- Swimming pool, min 25 sqm
- Flexible office/gym space on ground level
- · All bedrooms ensuite
- Separate powder room
- Dedicated walk-in-closet for master bedroom
- · Double sinks, walk-in showers and standalone bathtub in master bathroom
- Walk-in showers in secondary bathrooms
- Ensuite maid's room
- Exclusive basement / covered car parking bays for 3 vehicles with direct, secure villa access

### Duets

- 98 duets with 4 bedrooms, 385 sqm
- 94 duets with 5 bedrooms, 440 sqm
- Average plot size 783 sqm
- · Open kitchen with feature island
- Master bedroom with dedicated walk-in-closet
- Second family living space on top level
- All bedrooms ensuite
- Separate powder room
- Double sinks, walk-in showers and standalone bathtub in master bathroom
- Ensuite maid's room
- Covered car park bays for 2 vehicles

## Townhouses

- 206 townhouses with 3 bedrooms, size 250 sqm
- 94 townhouses with 4 bedrooms, size 300 sqm
- · Open kitchen with feature island
- · All Master bathrooms have a double sink
- Separate powder room
- Ensuite maid's room
- Basement parking for 2 vehicles with direct villa access
- Safe, pleasant environment with surrounding vehicle traffic kept to a minimum