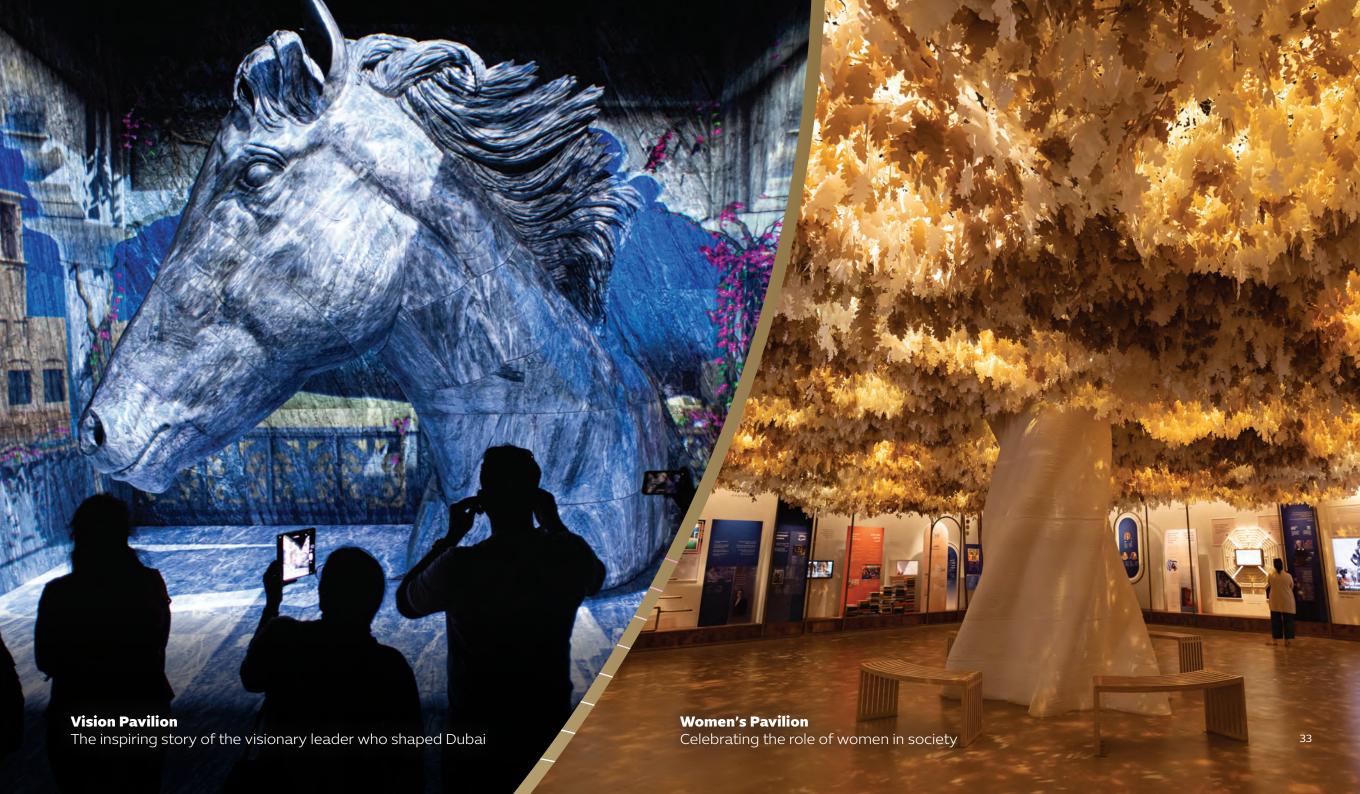

#### **ATTRACTIONS**

Expo City Dubai carries forward the magic, energy and excitement of Expo 2020 Dubai. Here you'll experience some of Expo 2020's most popular attractions, which are ready to dazzle the crowds once more, plus an array of brand new features to capture your curiosity.