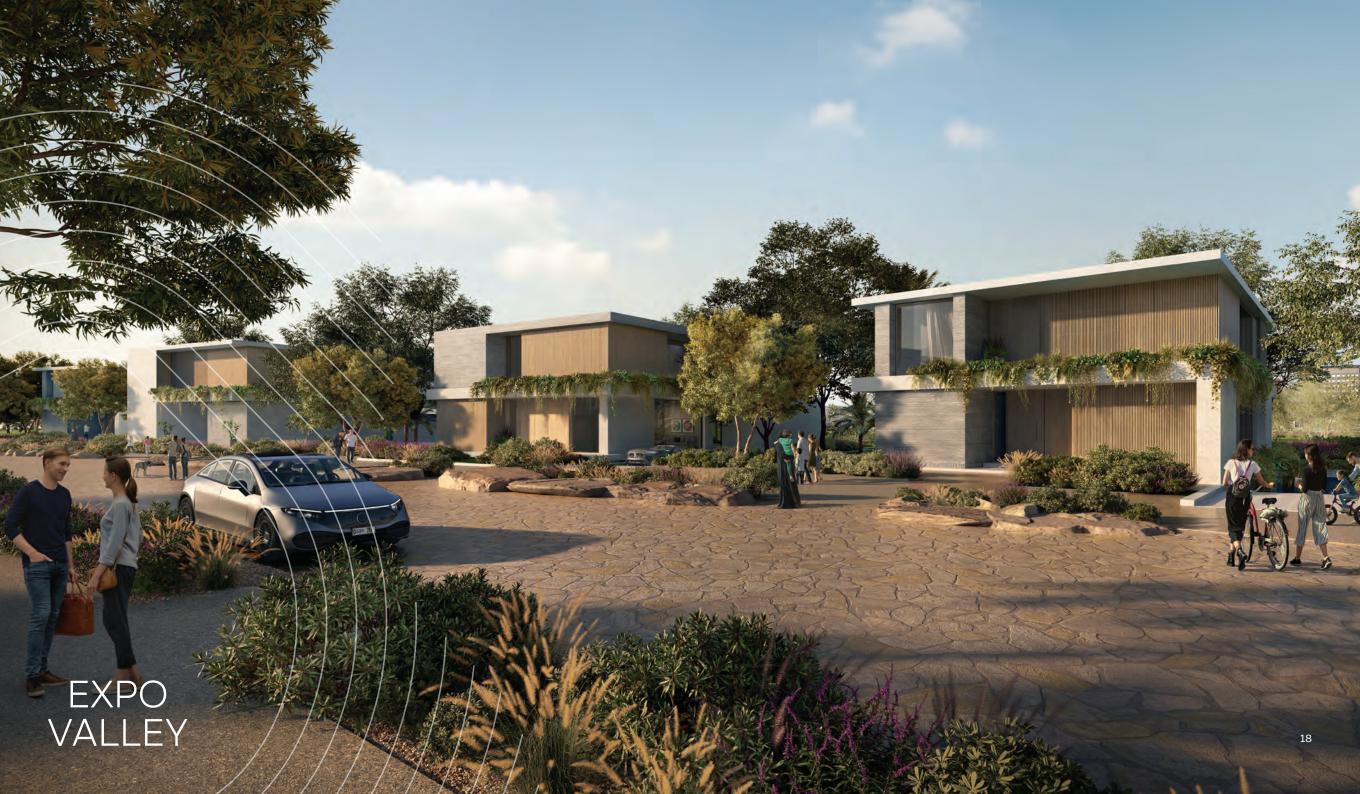

### Expo Valley Offerings

- Undulating native landscape that overlooks a nature reserve, lake and wadi, attracting wildlife of the region, including gazelles, flora and fauna and various species of fish
- Unique 'folded earth' topography creates a microclimate that lowers temperatures and reduces environmental noise and dust
- Car-free lanes and dedicated tracks for cycles and e-scooters, with 100 per cent separation between pedestrian and vehicular ways
- Farm-to-table urban farming, with produce grown incommunity used for local supply
- A 'green link' corridor providing seamless access to Expo City Dubai for pedestrians, cyclists and autonomous vehicles
- Designed to meet the highest sustainability standards to ensure residents live in communities that are environmentally friendly and promote health and wellbeing

## Amenities

4.5 km of pedestrian tracks and 5.2 km of cycling trails

Outdoor cinema

3 clubhouses

Gyms, outdoor wellness and fitness areas

Yoga studio, health & beauty salon, spa, sauna

Swimming pools, splash pads and kids' play areas