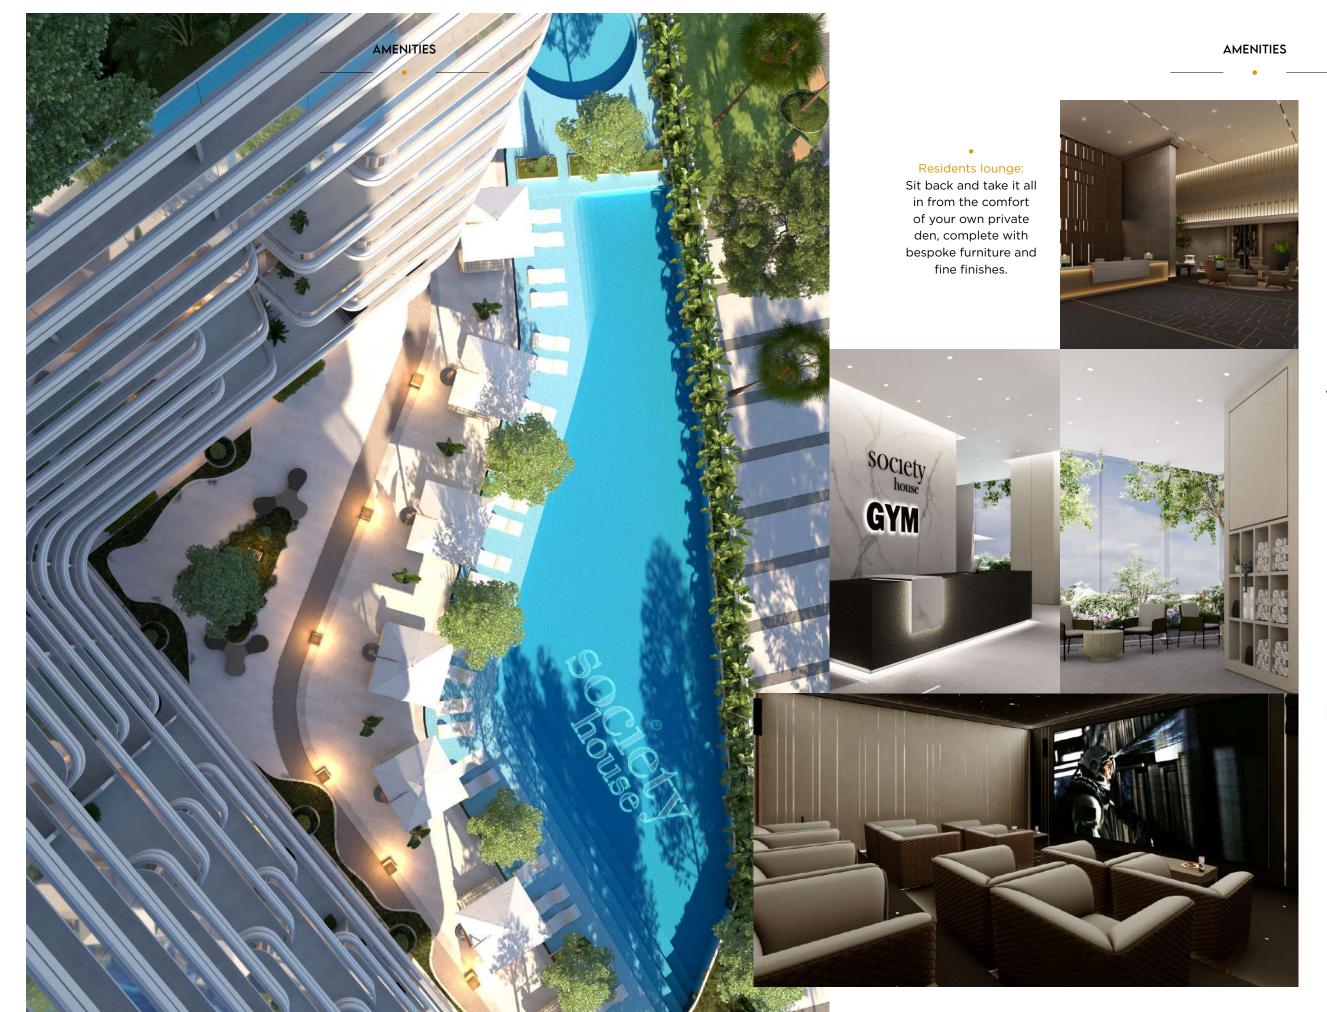

# EVERYTHING YOU COULD WANT, EXACTLY WHERE YOU WANT IT.

FOR RESIDENTS WHO LIVE FOR IT ALL, SOCIETY HOUSE DOWNTOWN HAS MADE SURE THAT THEY CAN HAVE IT ALL, RIGHT AT THEIR FINGERTIPS.

From a celebrity-like fitness routine to calming downtime and from vibrant entertainment to the odd business meetings, the thoughtful amenities at Society House will equip you for a world-class lifestyle.

Outdoor CrossFit 'box': Push the limits with a custom-built, championship outdoor box.

Fitness studio: Get moving with the finest equipment and latest fitness classes from our very own in-house fitness studio.

Golf simulator: Raise your game in our completely virtual indoor golf simulator.

### EVERY THING YOU COULD WANT, EXACTLY WHERE YOU WANT IT.

Private cinema: Draw the curtain on your world, with the latest screening technology, viewing comforts and on-demand titles.

Serviced office space and meeting rooms: It's all business, all pleasure with our considered in-house workspaces.

Outdoor horizon deck and bar area: Soak up the high life from the raised outdoor horizon deck and bar area, exclusive to residents.

25m lap pool: Make a splash in the residents-only sparkling lap pool.

Padel courts: Play for keeps with one of the world's fastest-growing outdoor sports in our resident court.

Kids play area: Family is everything. Which is why little ones can have afternoons of unforgettable, safe fun in our resident outdoor play area.