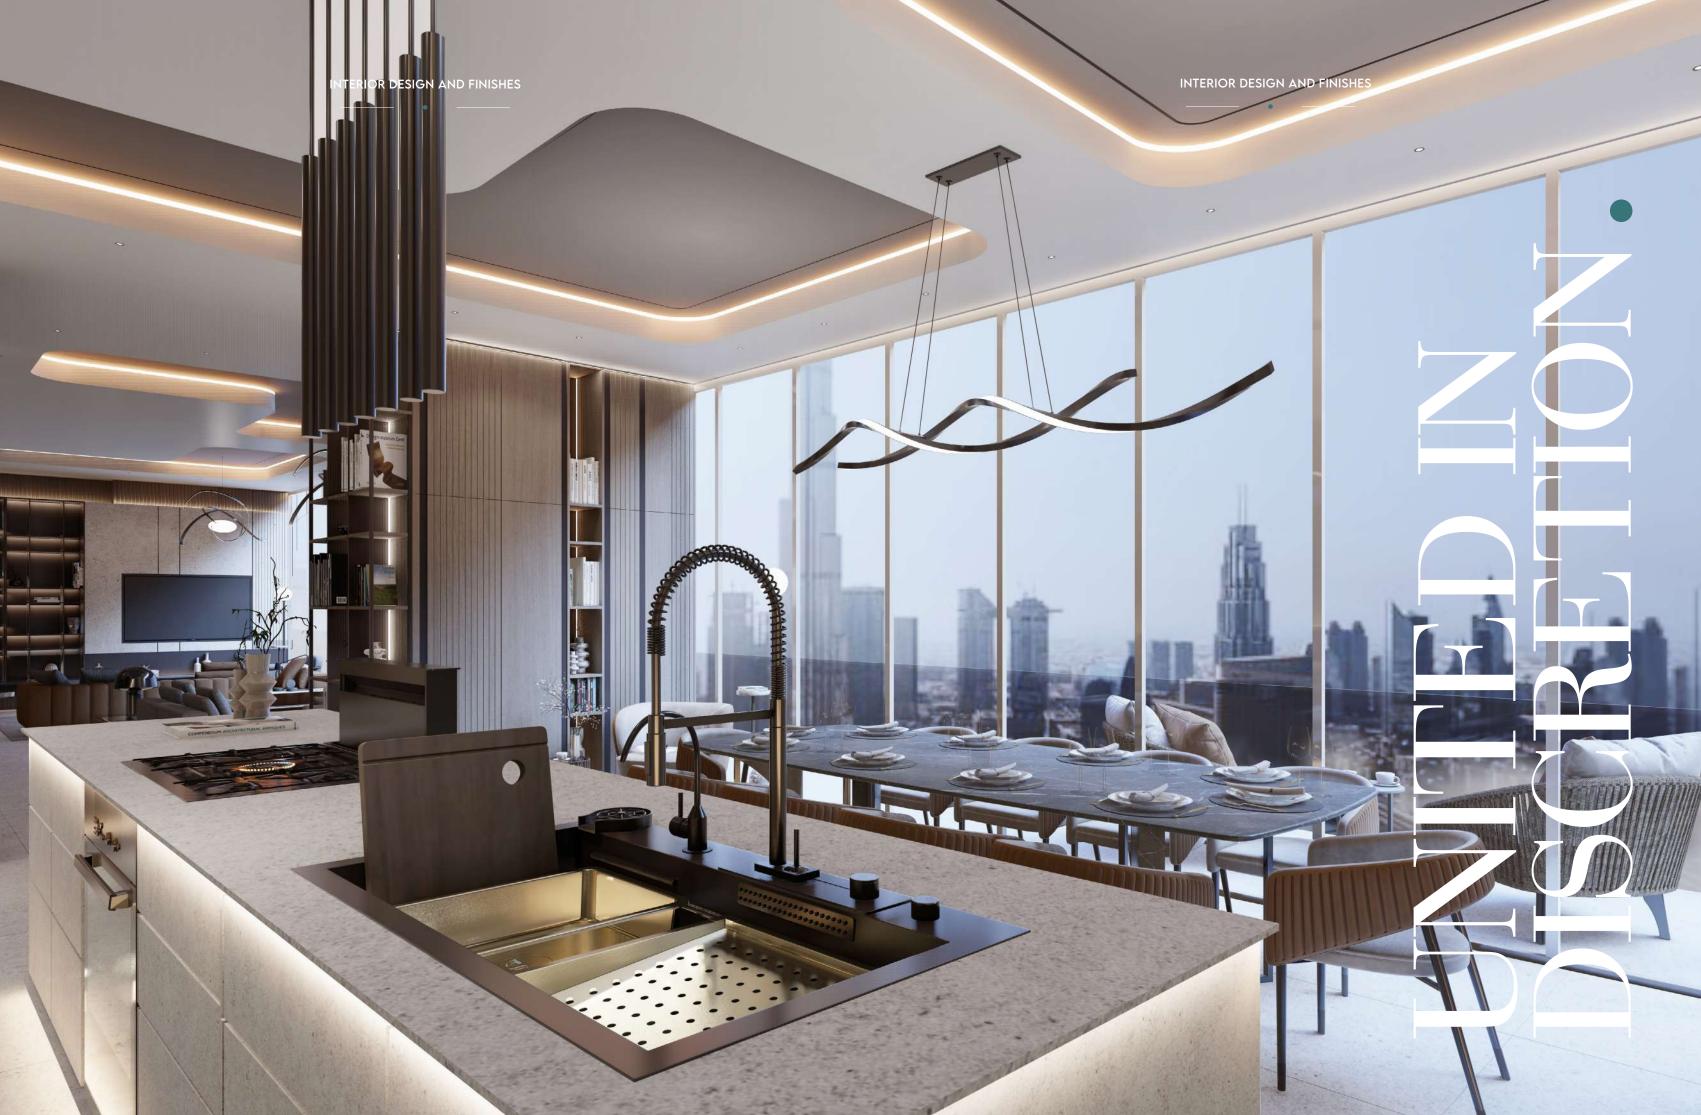

# EVERY FEATURE CONSIDERED. EVERY ELEMENT CURATED.

DOWNTOWN LIVING ISN'T JUST ABOUT
BEING CONNECTED OR HAVING THE BEST
OF EVERYTHING.

It's about taking a considered view of every element that makes up the ideal inner-city residence, from the furniture and finishes to the art and amenities.

And when it comes to finishes, we've hand-selected only the best. Marble, brass and gold add a touch of discernment, while rich textures and bold patterns give the space a striking feel.

This all comes together to create a space both stylish and modern, yet feel warm and inviting. The perfect place to escape, belong, entertain and feel connected.