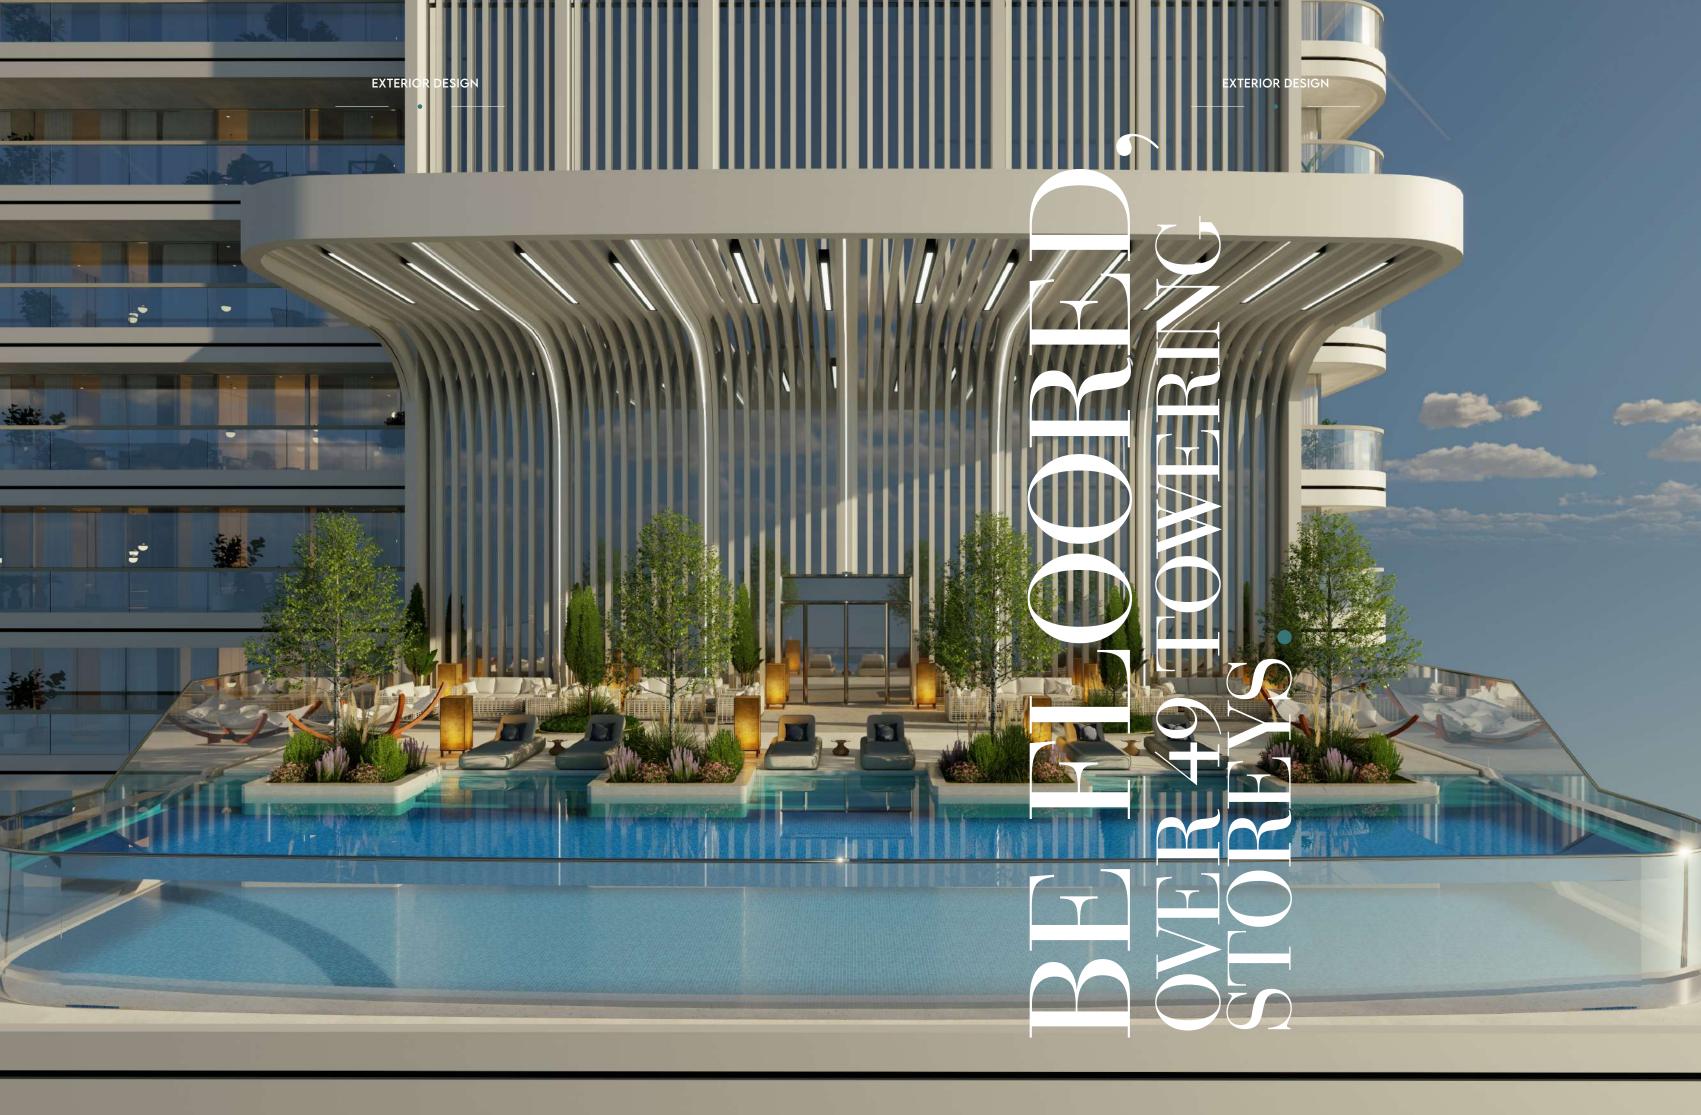

SOCIETY HOUSE DOWNTOWN WAS DESIGNED WITH BOTH AESTHETICS AND FUNCTIONALITY IN MIND.

The building's floor area and height are carefully balanced to create a structure that's both beautiful and practical. The result is a tower that is as striking as it is purposeful.

Society House consists of 404 fully and semi furnished units, spaced across various configurations to match whatever life you lead. The units are spaced over 49 floors, with apartments structured into zones, from micro units on the lower floors and zones up to the expansive 3-bedroom corner units.