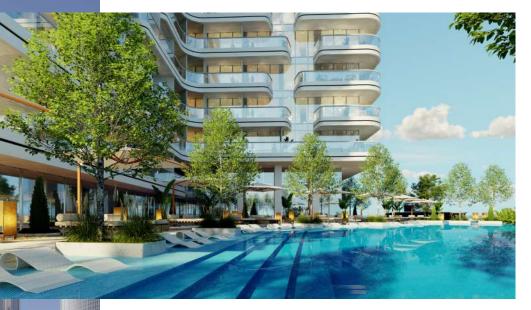

# EVERYTHING YOU COULD WANT, EXACTLY WHERE YOU WANT IT.

FOR RESIDENTS WHO LIVE FOR IT ALL, SOCIETY HOUSE DOWNTOWN HAS MADE SURE THAT THEY CAN HAVE IT ALL, RIGHT AT THEIR FINGERTIPS.

From a celebrity-like fitness routine to calming downtime and from vibrant entertainment to the odd business meetings, the thoughtful amenities at Society House will equip you for a world-class lifestyle.

Outdoor horizon deck and bar area: Soak up the high life from the raised outdoor horizon deck and bar area, exclusive to residents.

25m lap pool: Make a splash in the residents-only sparkling lap pool.