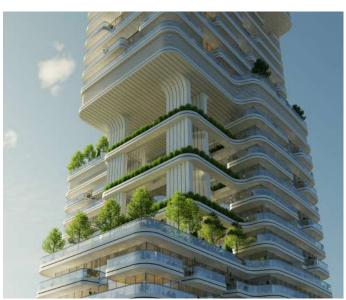

SOCIETY HOUSE DOWNTOWN WAS DESIGNED WITH BOTH AESTHETICS AND FUNCTIONALITY IN MIND.

The building's floor area and height are carefully balanced to create a structure that's both beautiful and practical. The result is a tower that is as striking as it is purposeful.

Society House consists of 404 fully and semi furnished units, spaced across various configurations to match whatever life you lead. The units are spaced over 49 floors, with apartments structured into zones, from micro units on the lower floors and zones up to the expansive 3-bedroom corner units.