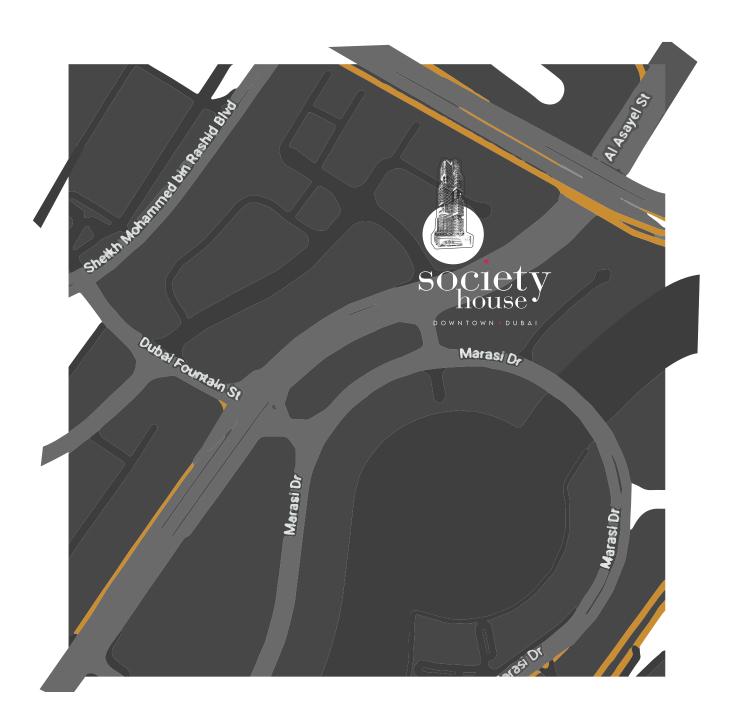

# DOWNTOWN DUBAI -WHERE CUISINE, NIGHTLIFE AND COUTURE INTERSECT.

IF YOU'RE LOOKING
FOR A PLACE TO SEE AND BE SEEN,
DOWNTOWN DUBALIT IS.

This electrifying neighbourhood is home to some of the city's most iconic landmarks - not least of which is the world's tallest building, the Burj Khalifa. From a business hub steeped in culture to cult-status brands and dining, Downtown Dubai quite literally has it all.

A short stop from the city's main business district, it's the place ideal for those who want it all.