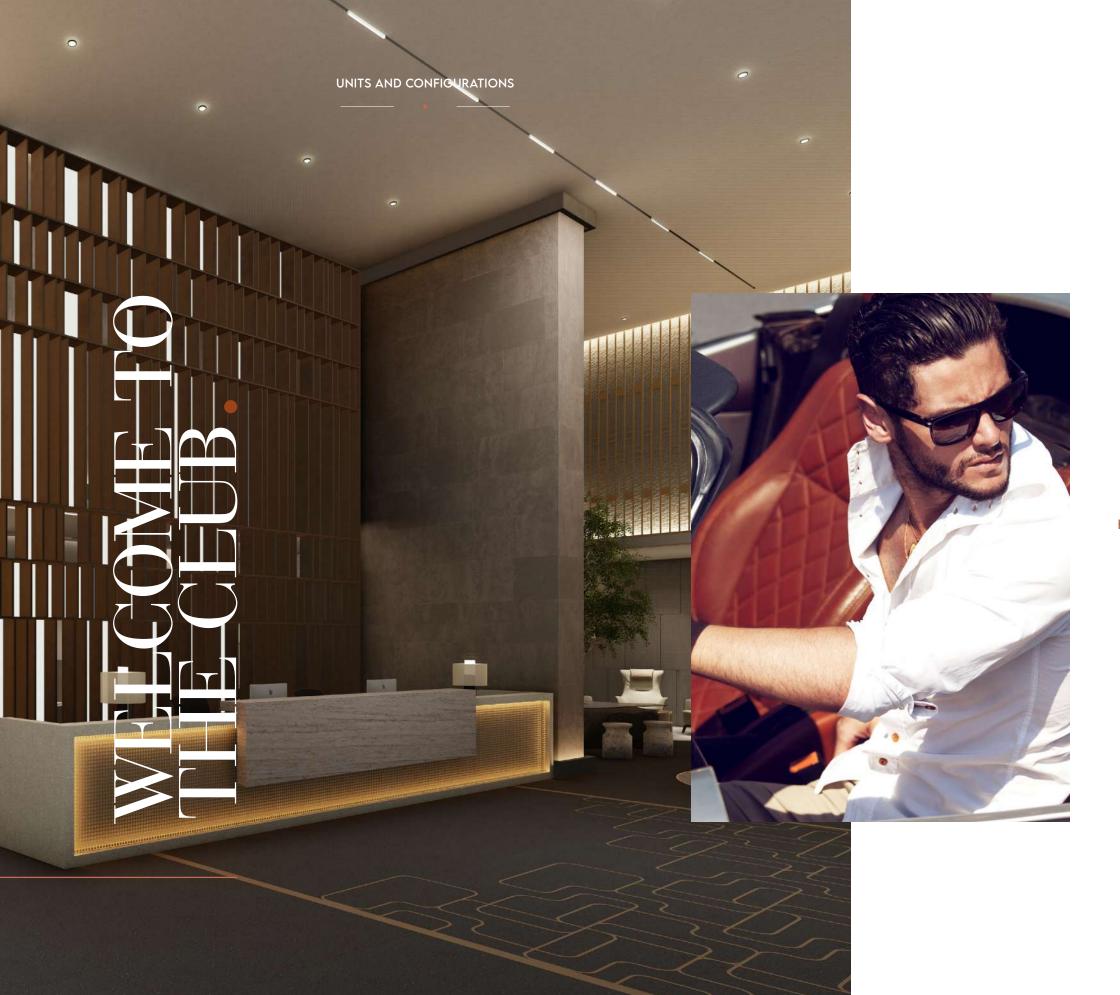

Those like you. The likeminded.

The move-makers, the operators, the visionaries who see the world as an eternal opportunity, dressed in different time zones.

This is your home. These are your people.

UNITS AND CONFIGURATIONS

SOCIETY HOUSE DOWNTOWN WAS DESIGNED WITH BOTH AESTHETICS AND FUNCTIONALITY IN MIND.

The building's floor area and height are carefully balanced to create a structure that's both beautiful and practical. The result is a tower that is as striking as it is purposeful.

Society House consists of 404 fully and semi furnished units, spaced across various configurations to match whatever life you lead. The units are spaced over 49 floors, with apartments structured into zones, from micro units on the lower floors and zones up to the expansive 3-bedroom corner units.