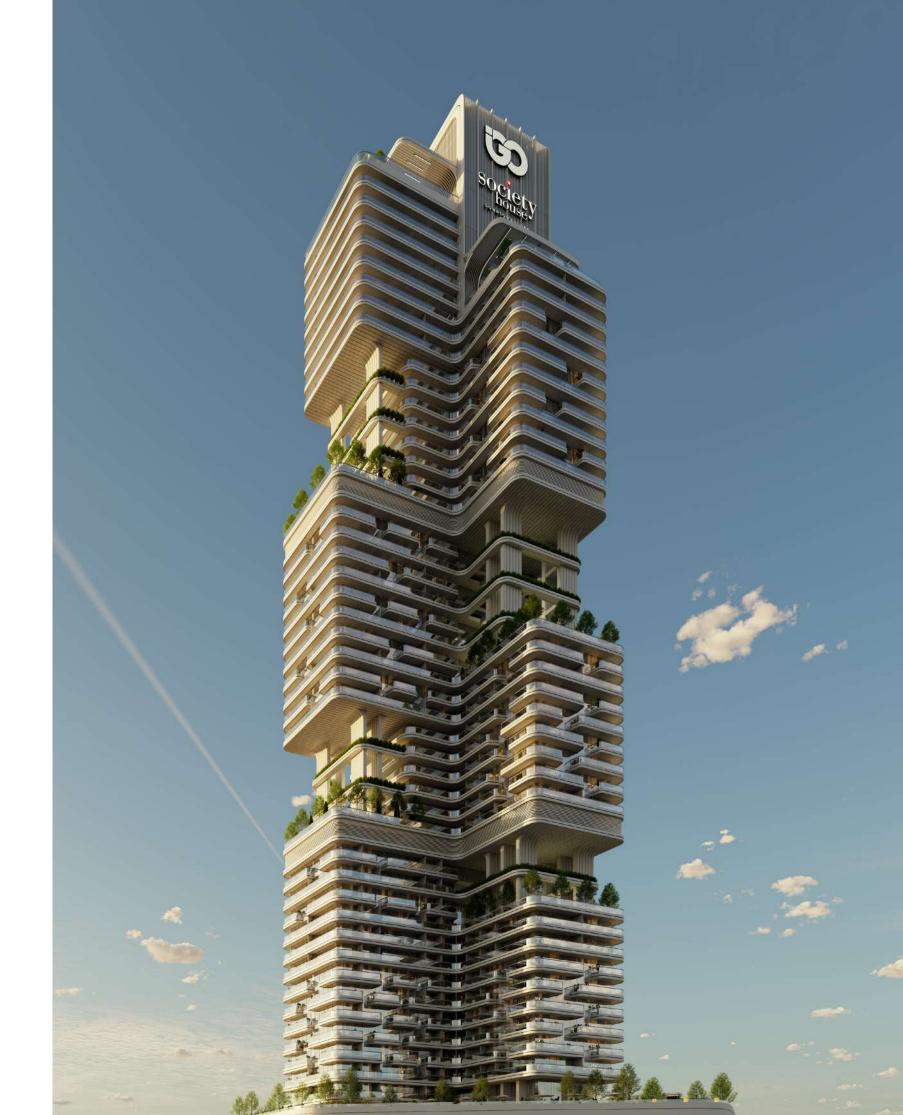

SOCIETY HOUSE DOWNTOWN WAS DESIGNED WITH BOTH AESTHETICS AND FUNCTIONALITY IN MIND.

The building's floor area and height are carefully balanced to create a structure that's both beautiful and practical. The result is a tower that is as striking as it is purposeful.

Society House consists of 404 fully and semi furnished units, spaced across various configurations to match whatever life you lead. The units are spaced over 49 floors, with apartments structured into zones, from micro units on the lower floors and zones up to the expansive 3-bedroom corner units.