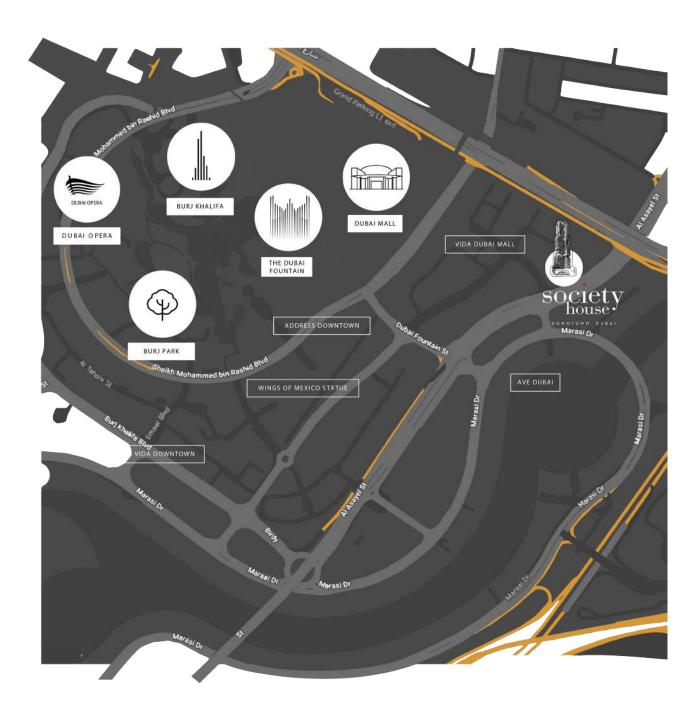

AROUND DOWNTOWN

#### SHOPPING

• Dubai Mall

#### RESTAURANTS

- Amelia
- Paul Café
- GIA
- Café Bateel
- The Restaurant At Address Downtown
- Duomo
- Time Out Market Dubai

#### BARS & PUBS

- Double Decker Pub
- Bay Club
- The Garden
- The Coins English Pub
- Lolita Pool & Bar
- The Tap House Downtown
- The BLVD Lounge
- Balcony Bar

#### ART & CULTURE

- Museum of The Future
- Burj Khalifa
- The Dubai Fountains
- Dubai Aquarium & Underwater Zoo
- Dubai Opera

#### CONNECTIVITY

- Dubai Mall Metro
- DIFC
- Business Bay

'Driven' is the word that captures Moafaq Al Gaddah, Chairman and Founder of the MAG Group Holding, from this, Invest Group Overseas (IGO) was born.