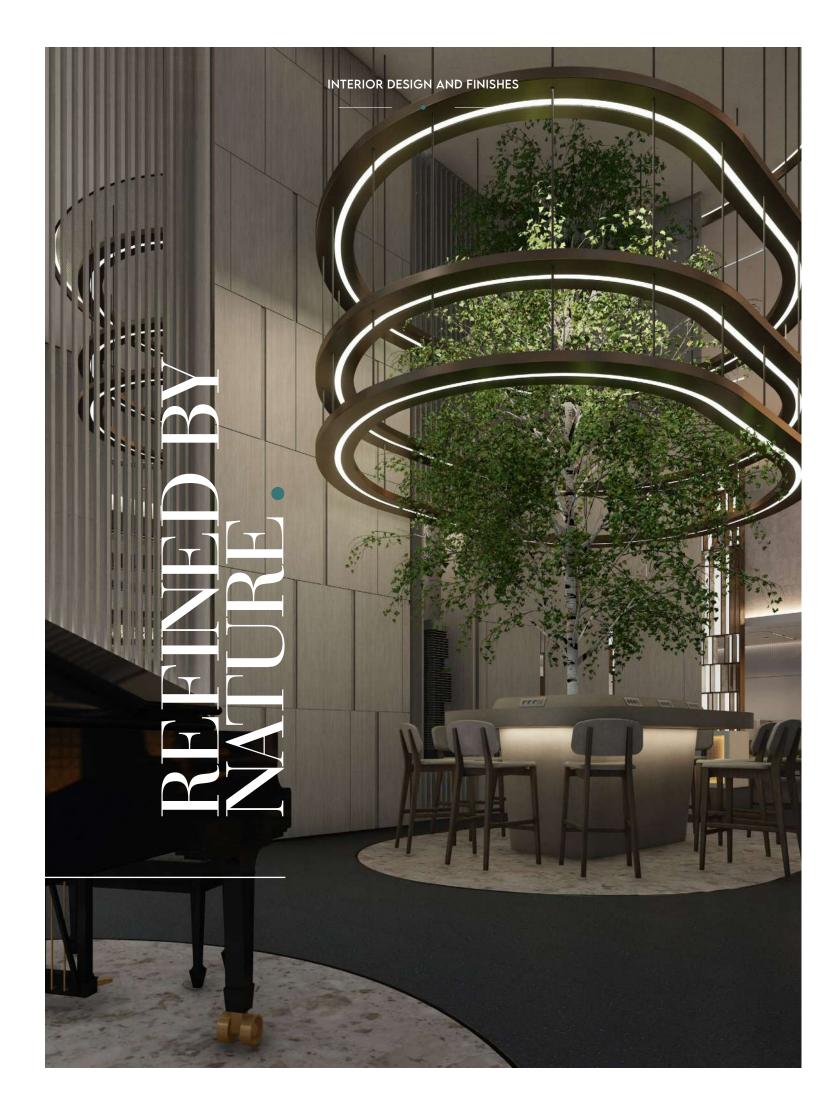

# EVERY FEATURE CONSIDERED. EVERY ELEMENT CURATED.

DOWNTOWN LIVING ISN'T JUST ABOUT
BEING CONNECTED OR HAVING THE BEST
OF EVERYTHING.

It's about taking a considered view of every element that makes up the ideal inner-city residence, from the furniture and finishes to the art and amenities.

And when it comes to finishes, we've hand-selected only the best. Marble, brass and gold add a touch of discernment, while rich textures and bold patterns give the space a striking feel.

This all comes together to create a space both stylish and modern, yet feel warm and inviting. The perfect place to escape, belong, entertain and feel connected.