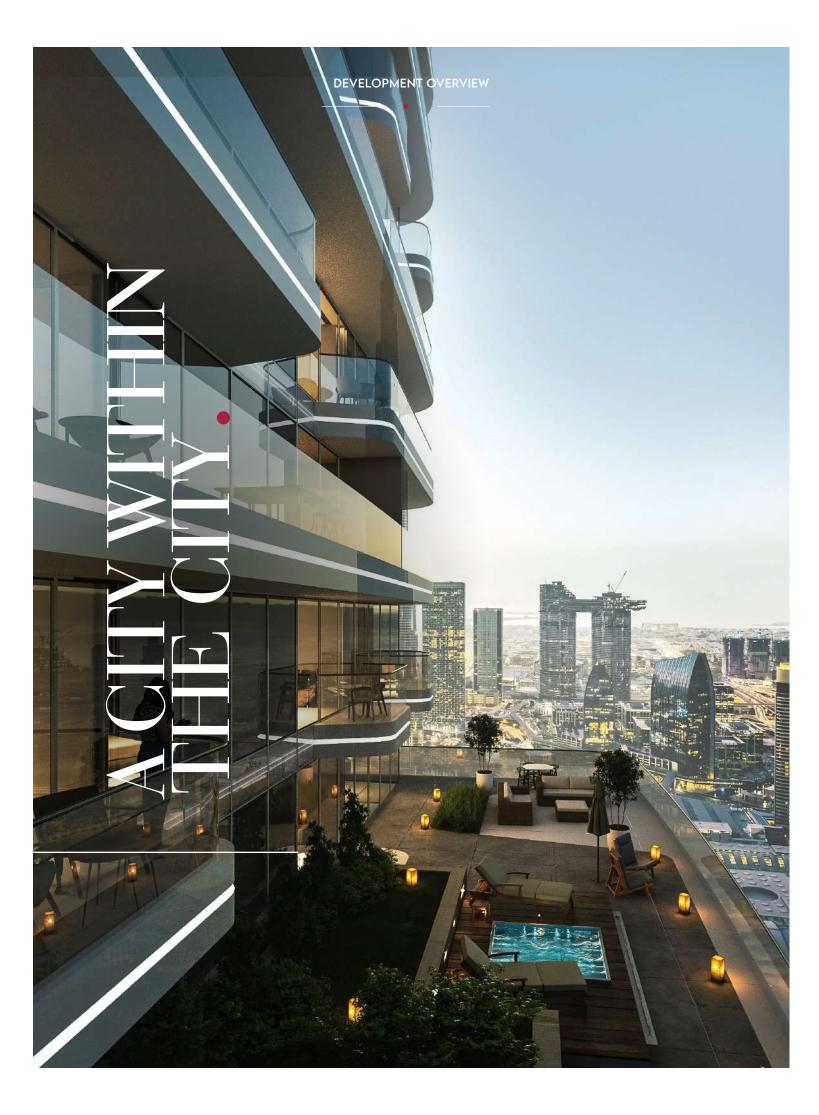

SOCIETY HOUSE DOWNTOWN WAS DESIGNED WITH BOTH AESTHETICS AND FUNCTIONALITY IN MIND.

The building's floor area and height are carefully balanced to create a structure that's both beautiful and practical. The result is a tower that is as striking as it is purposeful.

Society House consists of 404 fully and semi furnished units, spaced across various configurations to match whatever life you lead. The units are spaced over 49 floors, with apartments structured into zones, from micro units on the lower floors and zones up to the expansive 3-bedroom corner units.

# EVERY FEATURE CONSIDERED. EVERY ELEMENT CURATED.

DOWNTOWN LIVING ISN'T JUST ABOUT
BEING CONNECTED OR HAVING THE BEST
OF EVERYTHING.

It's about taking a considered view of every element that makes up the ideal inner-city residence, from the furniture and finishes to the art and amenities.

And when it comes to finishes, we've hand-selected only the best. Marble, brass and gold add a touch of discernment, while rich textures and bold patterns give the space a striking feel.

This all comes together to create a space both stylish and modern, yet feel warm and inviting. The perfect place to escape, belong, entertain and feel connected.