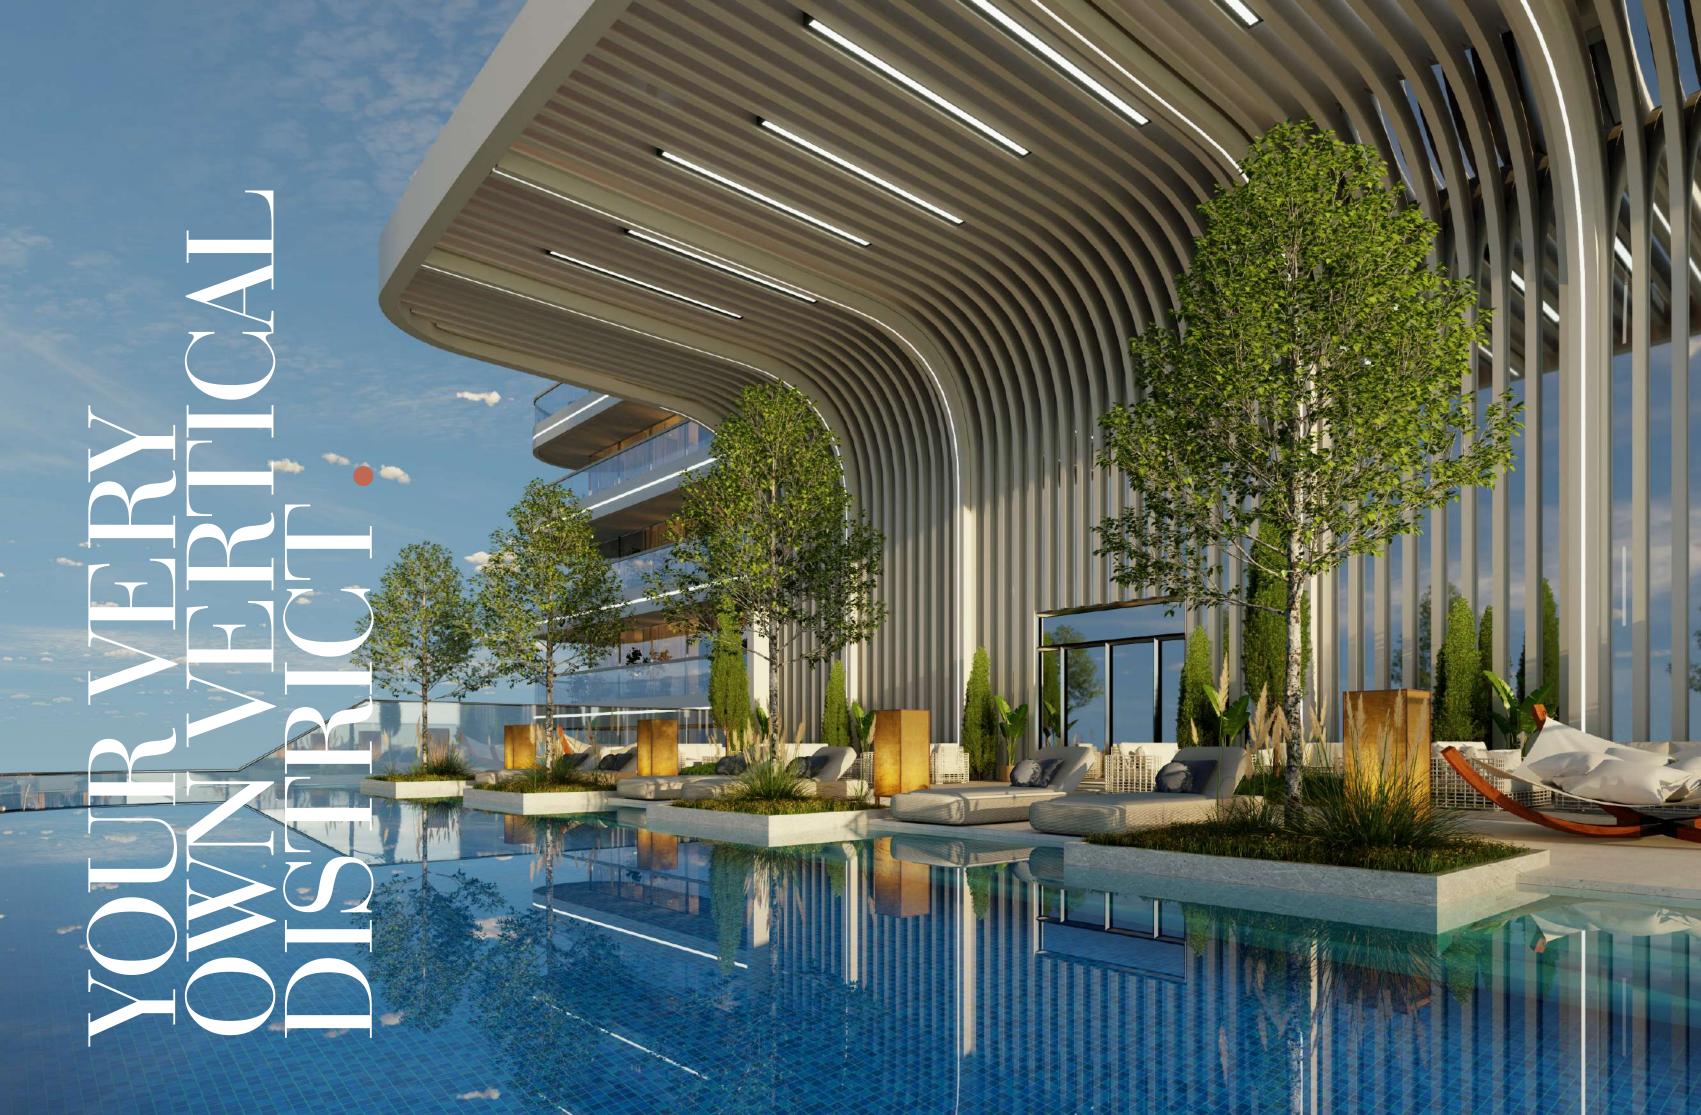

# EVERYTHING YOU COULD WANT, EXACTLY WHERE YOU WANT IT.

FOR RESIDENTS WHO LIVE FOR IT ALL, SOCIETY HOUSE DOWNTOWN HAS MADE SURE THAT THEY CAN HAVE IT ALL, RIGHT AT THEIR FINGERTIPS.

From a celebrity-like fitness routine to calming downtime and from vibrant entertainment to the odd business meetings, the thoughtful amenities at Society House will equip you for a world-class lifestyle.

Outdoor horizon deck and bar area: Soak up the high life from the raised outdoor horizon deck and bar area, exclusive to residents.

25m lap pool: Make a splash in the residents-only sparkling lap pool.