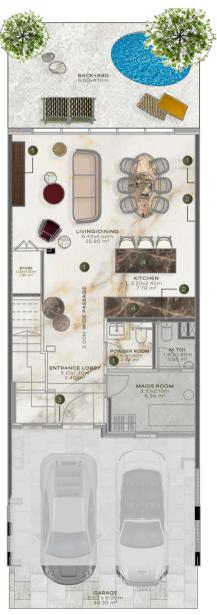

## FLOOR PLAN TYPE 1A END UNIT

3BR NO. OF BR **END UNIT** 1879 SqFt UNIT AREA TERRACES 130 SqFt /BALCONY COVERED 213 SqFt GARAGE TOTAL AREA 2222 SqFt PLUS: SHADED 227 SqFt GARAGE UNCOVERED 198 SqFt DECK

#### **GROUND FLOOR**

MAIN FLOORING
PORCELAIN CALACATTA
GOLD EFFECT

WAVY PANELLING
WALL CLADDINGS /
POLISHED BRASS FINISH

WOOD WALL CLADDINGS OAK TYPE

4. SAHARA
BROWN MARBLE EFFECT

#### **GROUND FLOOR**

 1.

 2.

 3.

 4.

5.

- BEDROOMS FLOORING ENGINEERED OAK HERRINGBONE PARQUET
- MAIN FLOORING
  PORCELAIN CALACATTA
  GOLD EFFECT
- WOOD OAK TYPE
- 4 TOFFEE
  PORCELAIN BROWN
  MARBLE EFFECT
- RIBBON OAK WOOD