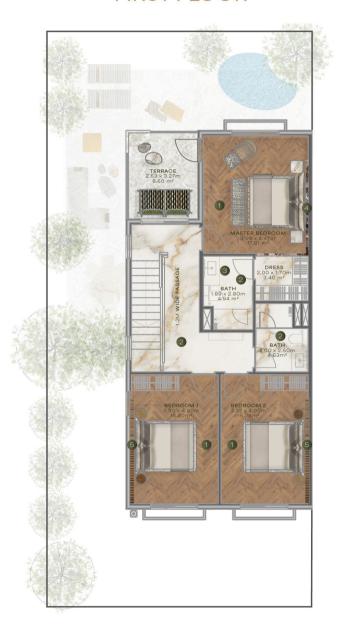

## FLOOR PLAN TYPE 1A END UNIT

3BR NO. OF BR **END UNIT** 1879 SqFt UNIT AREA TERRACES 130 SqFt /BALCONY COVERED 213 SqFt GARAGE TOTAL AREA 2222 SqFt PLUS: SHADED 227 SqFt GARAGE UNCOVERED 198 SqFt DECK

#### **GROUND FLOOR**

3.

5.

- BEDROOMS FLOORING ENGINEERED OAK HERRINGBONE PARQUET
- MAIN FLOORING
  PORCELAIN CALACATTA
  GOLD EFFECT
- WOOD OAK TYPE
- 4 TOFFEE
  PORCELAIN BROWN
  MARBLE EFFECT
- RIBBON OAK WOOD