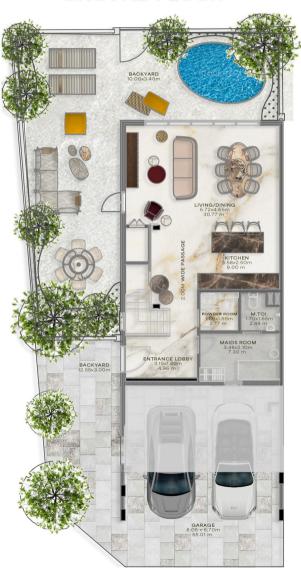

#### FLOOR PLAN TYPE 2A MID UNIT

3BR NO. OF BR MID UNIT UNIT AREA 1627 SqFt TERRACES 249 SqFt /BALCONY COVERED 325 SqFt GARAGE 2201 SqFt **TOTAL AREA** PLUS: SHADED 99 SqFt GARAGE UNCOVERED 71 SqFt DECK

#### **GROUND FLOOR**

1.

2.

3.

4

- MAIN FLOORING
  PORCELAIN CALACATTA
  GOLD EFFECT
- WAVY PANELLING
  WALL CLADDINGS /
  POLISHED BRASS FINISH
- WOOD WALL CLADDINGS OAK TYPE
- 4. SAHARA
  BROWN MARBLE EFFECT

#### **GROUND FLOOR**

\*POOL IS NOT INCLUDED - FOR ILLUSTRATION O

1.

2.

3.

4.

5.

- MAIN FLOORING
  PORCELAIN CALACATTA
  GOLD EFFECT
- WOOD OAK TYPE
- TOFFEE
  PORCELAIN BROWN
  MARBLE EFFECT
- S RIBBON OAK WOOD