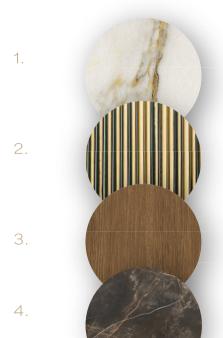

#### **GROUND FLOOR**

MAIN FLOORING
PORCELAIN CALACATTA
GOLD EFFECT

WAVY PANELLING
WALL CLADDINGS /
POLISHED BRASS FINISH

WOOD WALL CLADDINGS OAK TYPE

4. SAHARA
BROWN MARBLE EFFECT

#### **GROUND FLOOR**

 1.

 2.

 3.

 4.

5.

- BEDROOMS FLOORING ENGINEERED OAK HERRINGBONE PARQUET
- MAIN FLOORING
  PORCELAIN CALACATTA
  GOLD EFFECT
- WOOD OAK TYPE
- 4 TOFFEE
  PORCELAIN BROWN
  MARBLE EFFECT
- RIBBON OAK WOOD

#### **GROUND FLOOR**

1.

2.

3.

4

- MAIN FLOORING
  PORCELAIN CALACATTA
  GOLD EFFECT
- WAVY PANELLING
  WALL CLADDINGS /
  POLISHED BRASS FINISH
- WOOD WALL CLADDINGS OAK TYPE
- 4. SAHARA
  BROWN MARBLE EFFECT

#### **GROUND FLOOR**

\*POOL IS NOT INCLUDED - FOR ILLUSTRATION O

1.

2.

3.

4.

5.

- MAIN FLOORING
  PORCELAIN CALACATTA
  GOLD EFFECT
- WOOD OAK TYPE
- TOFFEE
  PORCELAIN BROWN
  MARBLE EFFECT
- S RIBBON OAK WOOD

#### **GROUND FLOOR**

\*POOL IS NOT INCLUDED - FOR ILLUSTRATION ONL:

- MAIN FLOORING PORCELAIN CALACATTA GOLD EFFECT
- WAVY PANELLING WALL CLADDINGS / POLISHED BRASS FINISH
- WOOD WALL CLADDINGS OAKTYPE
- 4. SAHARA BROWN MARBLE EFFECT

#### **GROUND FLOOR**

3.

5.

- BEDROOMS FLOORING ENGINEERED OAK HERRINGBONE PARQUET
- MAIN FLOORING
  PORCELAIN CALACATTA
  GOLD EFFECT
- WOOD OAK TYPE
- 4 TOFFEE
  PORCELAIN BROWN
  MARBLE EFFECT
- RIBBON OAK WOOD