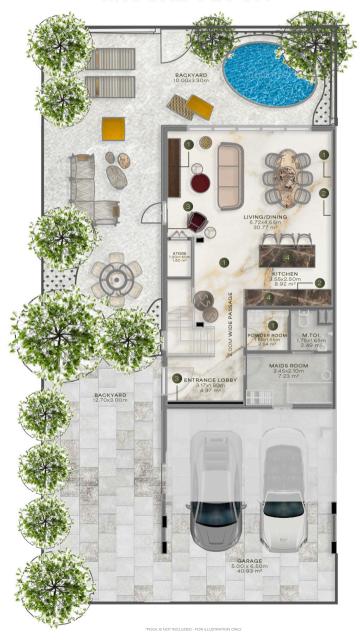

## FLOOR PLAN TYPE 1A END UNIT

3BR NO. OF BR **END UNIT** 1879 SqFt UNIT AREA TERRACES 130 SqFt /BALCONY COVERED 213 SqFt GARAGE TOTAL AREA 2222 SqFt PLUS: SHADED 227 SqFt GARAGE UNCOVERED 198 SqFt DECK

#### **GROUND FLOOR**

MAIN FLOORING
PORCELAIN CALACATTA
GOLD EFFECT

WAVY PANELLING
WALL CLADDINGS /
POLISHED BRASS FINISH

WOOD WALL CLADDINGS OAK TYPE

4. SAHARA
BROWN MARBLE EFFECT

#### **GROUND FLOOR**

 1.

 2.

 3.

 4.

5.

- BEDROOMS FLOORING ENGINEERED OAK HERRINGBONE PARQUET
- MAIN FLOORING
  PORCELAIN CALACATTA
  GOLD EFFECT
- WOOD OAK TYPE
- 4 TOFFEE
  PORCELAIN BROWN
  MARBLE EFFECT
- RIBBON OAK WOOD