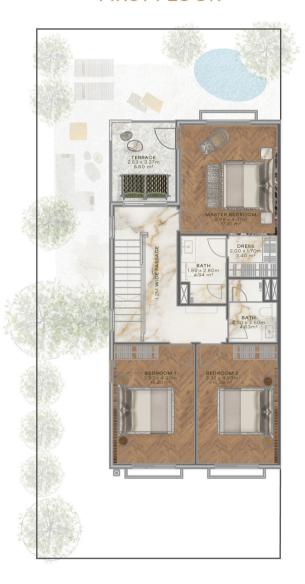

## FLOOR PLAN TYPE 1A END UNIT

3BR NO. OF BR **END UNIT** 1879 SqFt UNIT AREA TERRACES 130 SqFt /BALCONY COVERED 213 SqFt GARAGE TOTAL AREA 2222 SqFt PLUS: SHADED 227 SqFt GARAGE UNCOVERED 198 SqFt DECK

#### **GROUND FLOOR**

MAIN FLOORING
PORCELAIN CALACATTA
GOLD EFFECT

WAVY PANELLING
WALL CLADDINGS /
POLISHED BRASS FINISH

WOOD WALL CLADDINGS OAK TYPE

4. SAHARA
BROWN MARBLE EFFECT

#### **GROUND FLOOR**

 1.

 2.

 3.

 4.

5.

- BEDROOMS FLOORING ENGINEERED OAK HERRINGBONE PARQUET
- MAIN FLOORING
  PORCELAIN CALACATTA
  GOLD EFFECT
- WOOD OAK TYPE
- 4 TOFFEE
  PORCELAIN BROWN
  MARBLE EFFECT
- RIBBON OAK WOOD