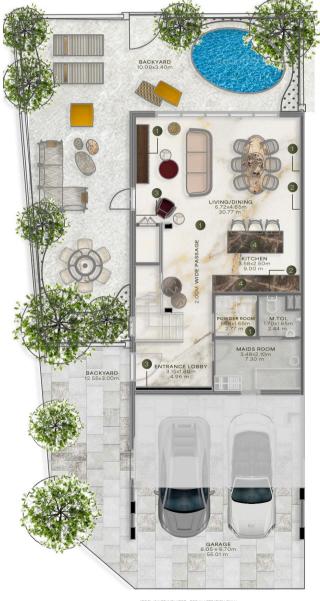

#### FLOOR PLAN TYPE 2A MID UNIT

3BR NO. OF BR MID UNIT UNIT AREA 1627 SqFt TERRACES 249 SqFt /BALCONY COVERED 325 SqFt GARAGE 2201 SqFt **TOTAL AREA** PLUS: SHADED 99 SqFt GARAGE UNCOVERED 71 SqFt DECK