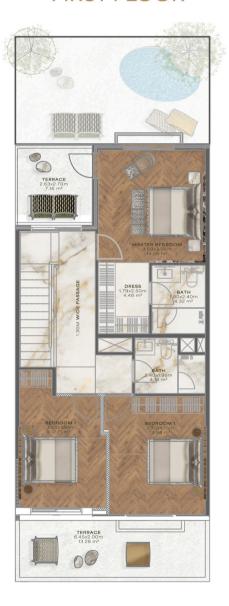

#### FLOOR PLAN TYPE 2A MID UNIT

3BR NO. OF BR MID UNIT UNIT AREA 1627 SqFt TERRACES 249 SqFt /BALCONY COVERED 325 SqFt GARAGE 2201 SqFt **TOTAL AREA** PLUS: SHADED 99 SqFt GARAGE UNCOVERED 71 SqFt DECK

#### **GROUND FLOOR**

\*POOL IS NOT INCLUDED - FOR ILLUSTRATION O

1.

2.

3.

4.

5.

- MAIN FLOORING
  PORCELAIN CALACATTA
  GOLD EFFECT
- WOOD OAK TYPE
- TOFFEE
  PORCELAIN BROWN
  MARBLE EFFECT
- S RIBBON OAK WOOD