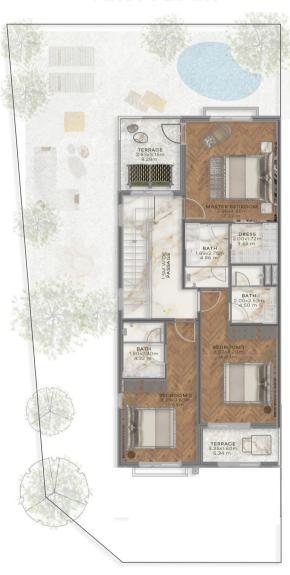

## FLOOR PLAN TYPE 1A END UNIT

3BR NO. OF BR **END UNIT** 1879 SqFt UNIT AREA TERRACES 130 SqFt /BALCONY COVERED 213 SqFt GARAGE TOTAL AREA 2222 SqFt PLUS: SHADED 227 SqFt GARAGE UNCOVERED 198 SqFt DECK