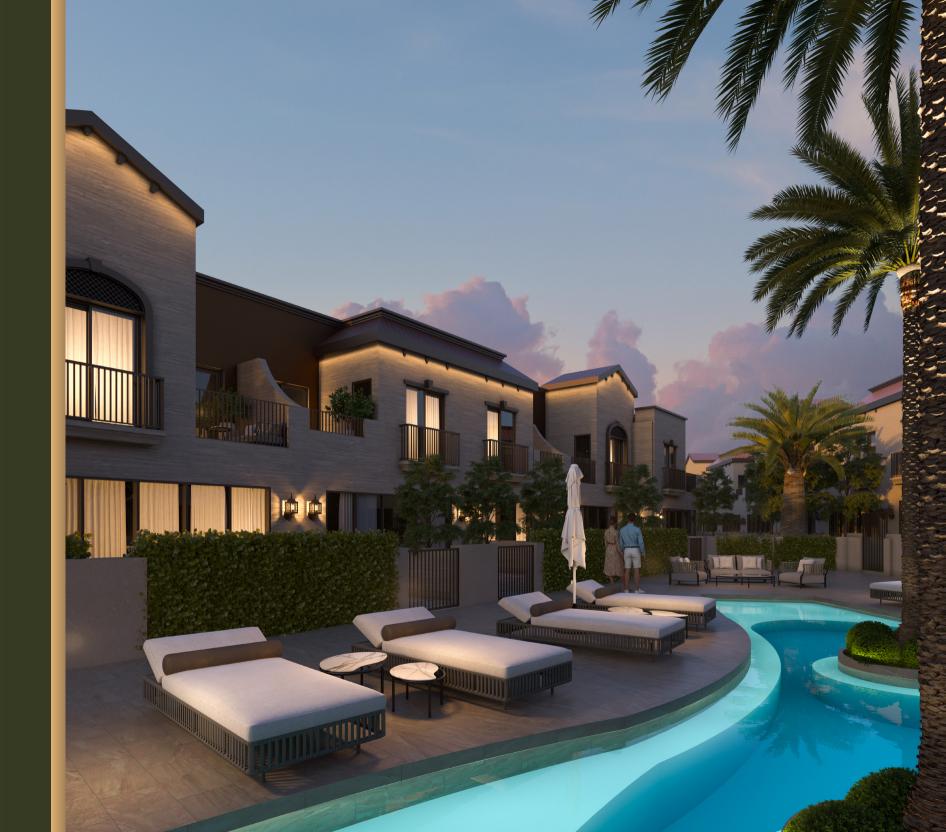

# ELIE SAAB Edition Jasmine Lane

MOODROARD



## FLOOR PLAN TYPE 1A END UNIT

3BR NO. OF BR **END UNIT** 1879 SqFt UNIT AREA TERRACES 130 SqFt /BALCONY COVERED 213 SqFt GARAGE TOTAL AREA 2222 SqFt PLUS: SHADED 227 SqFt GARAGE UNCOVERED 198 SqFt DECK

#### **GROUND FLOOR**







MAIN FLOORING
PORCELAIN CALACATTA
GOLD EFFECT

WAVY PANELLING
WALL CLADDINGS /
POLISHED BRASS FINISH

WOOD WALL CLADDINGS OAK TYPE

4. SAHARA
BROWN MARBLE EFFECT

#### **GROUND FLOOR**



 1.

 2.

 3.

 4.

5.

- BEDROOMS FLOORING ENGINEERED OAK HERRINGBONE PARQUET
- MAIN FLOORING
  PORCELAIN CALACATTA
  GOLD EFFECT
- WOOD OAK TYPE
- 4 TOFFEE
  PORCELAIN BROWN
  MARBLE EFFECT
- RIBBON OAK WOOD



#### FLOOR PLAN TYPE 2A MID UNIT

3BR NO. OF BR MID UNIT UNIT AREA 1627 SqFt TERRACES 249 SqFt /BALCONY COVERED 325 SqFt GARAGE 2201 SqFt **TOTAL AREA** PLUS: SHAD