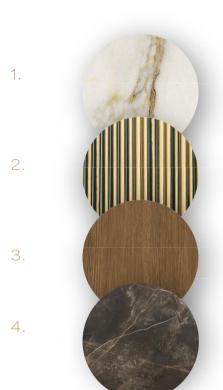

#### **GROUND FLOOR**

MAIN FLOORING
PORCELAIN CALACATTA
GOLD EFFECT

WAVY PANELLING
WALL CLADDINGS /
POLISHED BRASS FINISH

WOOD WALL CLADDINGS OAK TYPE

4. SAHARA
BROWN MARBLE EFFECT

#### **GROUND FLOOR**

 1.

 2.

 3.

 4.

5.

- BEDROOMS FLOORING ENGINEERED OAK HERRINGBONE PARQUET
- MAIN FLOORING
  PORCELAIN CALACATTA
  GOLD EFFECT
- WOOD OAK TYPE
- 4 TOFFEE
  PORCELAIN BROWN
  MARBLE EFFECT
- RIBBON OAK WOOD