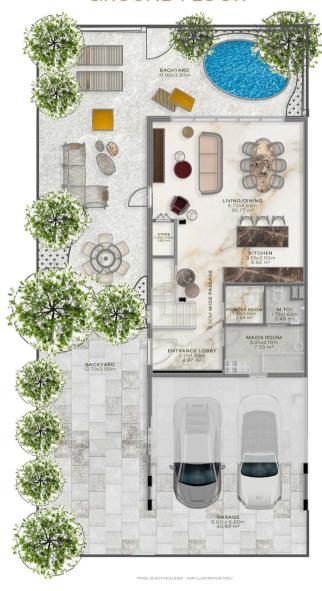

## FLOOR PLAN TYPE 1A END UNIT

3BR NO. OF BR **END UNIT** 1879 SqFt UNIT AREA TERRACES 130 SqFt /BALCONY COVERED 213 SqFt GARAGE TOTAL AREA 2222 SqFt PLUS: SHADED 227 SqFt GARAGE UNCOVERED 198 SqFt DECK

#### **GROUND FLOOR**

MAIN FLOORING
PORCELAIN CALACATTA
GOLD EFFECT

WAVY PANELLING
WALL CLADDINGS /
POLISHED BRASS FINISH

WOOD WALL CLADDINGS OAK TYPE

4. SAHARA
BROWN MARBLE EFFECT

#### **GROUND FLOOR**

 1.

 2.

 3.

 4.

5.

- BEDROOMS FLOORING ENGINEERED OAK HERRINGBONE PARQUET
- MAIN FLOORING
  PORCELAIN CALACATTA
  GOLD EFFECT
- WOOD OAK TYPE
- 4 TOFFEE
  PORCELAIN BROWN
  MARBLE EFFECT
- RIBBON OAK WOOD