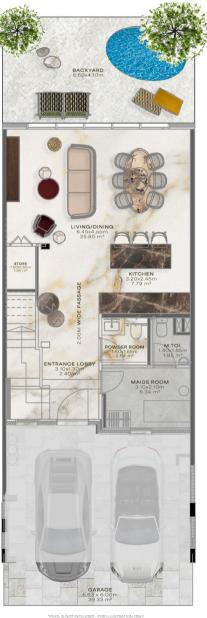

#### FLOOR PLAN TYPE 2A MID UNIT

3BR NO. OF BR MID UNIT UNIT AREA 1627 SqFt TERRACES 249 SqFt /BALCONY COVERED 325 SqFt GARAGE 2201 SqFt **TOTAL AREA** PLUS: SHADED 99 SqFt GARAGE UNCOVERED 71 SqFt DECK

#### **GROUND FLOOR**

1.

2.

3.

4

- MAIN FLOORING
  PORCELAIN CALACATTA
  GOLD EFFECT
- WAVY PANELLING
  WALL CLADDINGS /
  POLISHED BRASS FINISH
- WOOD WALL CLADDINGS OAK TYPE
- 4. SAHARA
  BROWN MARBLE EFFECT

#### **GROUND FLOOR**

\*POOL IS NOT INCLUDED - FOR ILLUSTRATION O

1.

2.

3.

4.

5.

- MAIN FLOORING
  PORCELAIN CALACATTA
  GOLD EFFECT
- WOOD OAK TYPE
- TOFFEE
  PORCELAIN BROWN
  MARBLE EFFECT
- S RIBBON OAK WOOD