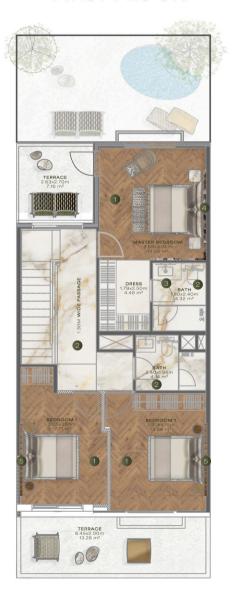

## FLOOR PLAN TYPE 1A END UNIT

3BR NO. OF BR **END UNIT** 1879 SqFt UNIT AREA TERRACES 130 SqFt /BALCONY COVERED 213 SqFt GARAGE TOTAL AREA 2222 SqFt PLUS: SHADED 227 SqFt GARAGE UNCOVERED 198 SqFt DECK

#### **GROUND FLOOR**

 1.

 2.

 3.

 4.

5.

- BEDROOMS FLOORING ENGINEERED OAK HERRINGBONE PARQUET
- MAIN FLOORING
  PORCELAIN CALACATTA
  GOLD EFFECT
- WOOD OAK TYPE
- 4 TOFFEE
  PORCELAIN BROWN
  MARBLE EFFECT
- RIBBON OAK WOOD

#### **GROUND FLOOR**

3.

5.

- BEDROOMS FLOORING ENGINEERED OAK HERRINGBONE PARQUET
- MAIN FLOORING
  PORCELAIN CALACATTA
  GOLD EFFECT
- WOOD OAK TYPE
- 4 TOFFEE
  PORCELAIN BROWN
  MARBLE EFFECT
- RIBBON OAK WOOD