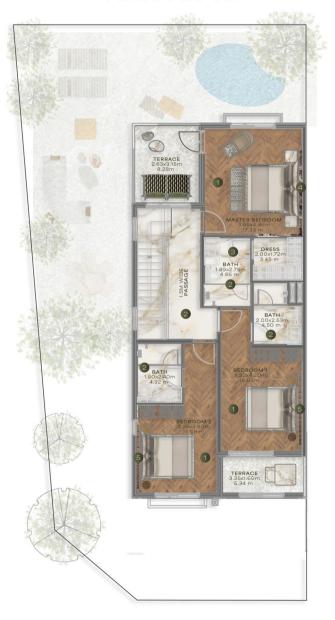

## FLOOR PLAN TYPE 3A END UNIT

3BR NO. OF BR **END UNIT** UNIT AREA 1878 SqFt TERRACES 177 SqFt /BALCONY COVERED 277 SqFt GARAGE TOTAL AREA 2332 SqFt PLUS: SHADED 317 SqFt GARAGE UNCOVERED 196 SqFt DECK