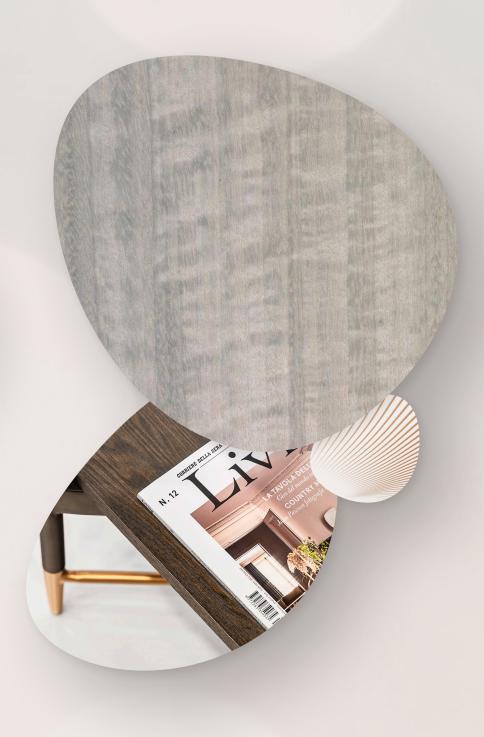

MIST - GREY

Principle areas - Floor.

Principle areas - Feature walls, Stairs & Kitchen worktop.

Master ensuite - Floor, Master bedroom - Shelving. Master ensuite - Walls & Vanity top.

Secondary ensuite - Floor. Secondary ensuite - Walls & Vanity top.

Wood floor I - Home office & Secondary bedrooms suite.

Island cabinets: Lunar. Tall Units doors: Dove grey Matt Lacquer. Glass cabinets: Bronze Glass. Profiles: Titan Metal. Carcass finish: Pique melamine.
Ecoskin and hemp matching lacq . dividers.
Glass Doors: Stopsol Transparent Glass.
Profiles: Titan metal.