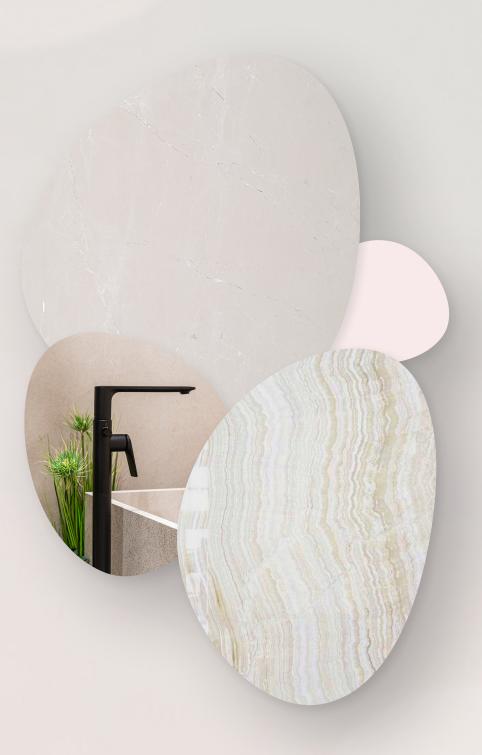

OPTION 1

OPAL - WHITE

OPTION 2

MIST - GREY

OPTION 3

SAND - BEIGE

OPTION 1 OPAL - WHITE MAIN STONE FLOORING & FEATURE WALL

MASTER ENSUITE

SECONDARY ENSUITE

HOME OFFICE & SECONDARY ROOMS

Principle areas - Floor.

Principle areas - Feature walls, Stairs & Kitchen worktop.

Master ensuite - Floor, Master bedroom - Shelving. Master ensuite - Walls & Vanity top. Secondary ensuite - Floor. Secondary ensuite - Walls & Vanity top. Wood floor I - Home office & Secondary bedrooms suite.