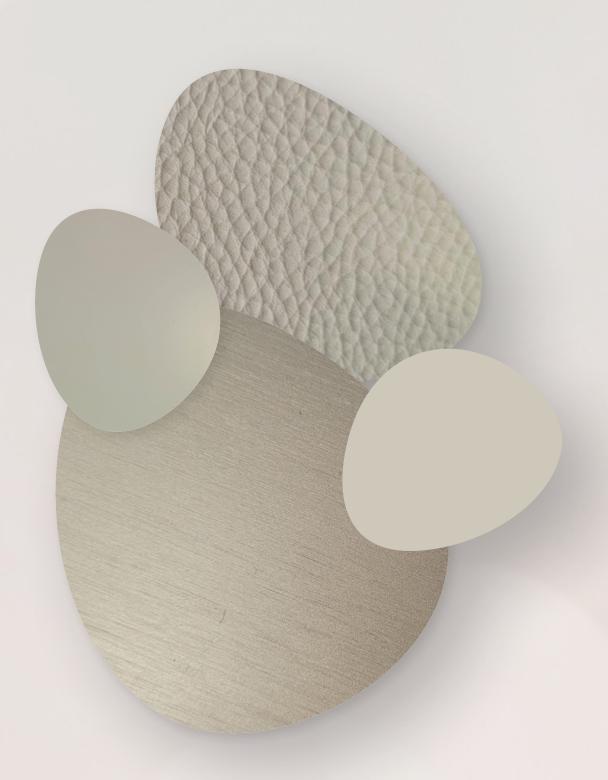

OPTION 1

OPAL - WHITE

OPTION 2

MIST - GREY

OPTION 3

SAND - BEIGE

OPTION 1 OPAL - WHITE MAIN STONE FLOORING & FEATURE WALL

MASTER ENSUITE

SECONDARY ENSUITE

HOME OFFICE & SECONDARY ROOMS

Principle areas - Floor.

Principle areas - Feature walls, Stairs & Kitchen worktop.

Master ensuite - Floor, Master bedroom - Shelving. Master ensuite - Walls & Vanity top. Secondary ensuite - Floor. Secondary ensuite - Walls & Vanity top. Wood floor I - Home office & Secondary bedrooms suite.