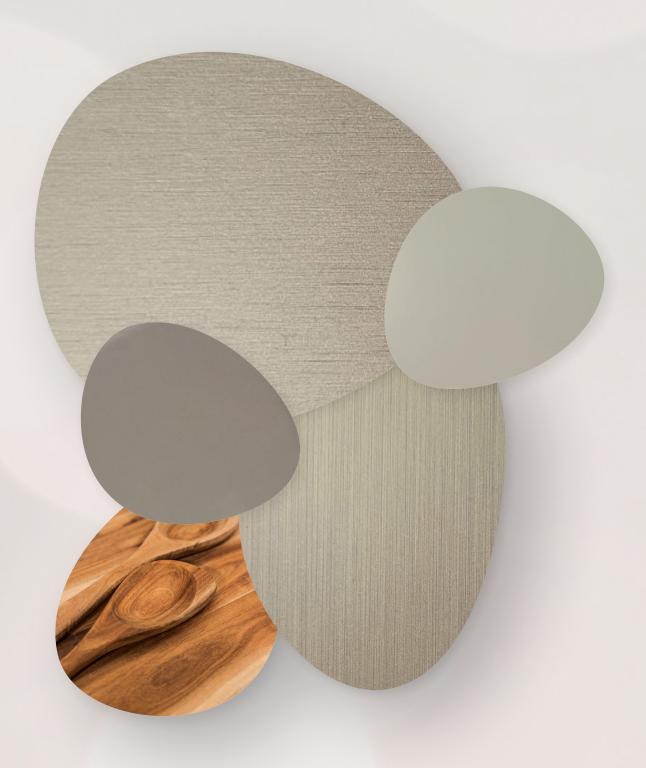

MIST - GREY

Principle areas - Floor.

Principle areas - Feature walls, Stairs & Kitchen worktop.

Master ensuite - Floor, Master bedroom - Shelving. Master ensuite - Walls & Vanity top.

Secondary ensuite - Floor. Secondary ensuite - Walls & Vanity top.

Wood floor I - Home office & Secondary bedrooms suite.

Island cabinets: Lunar. Tall Units doors: Dove grey Matt Lacquer. Glass cabinets: Bronze Glass. Profiles: Titan Metal. Carcass finish: Pique melamine.
Ecoskin and hemp matching lacq . dividers.
Glass Doors: Stopsol Transparent Glass.
Profiles: Titan metal.