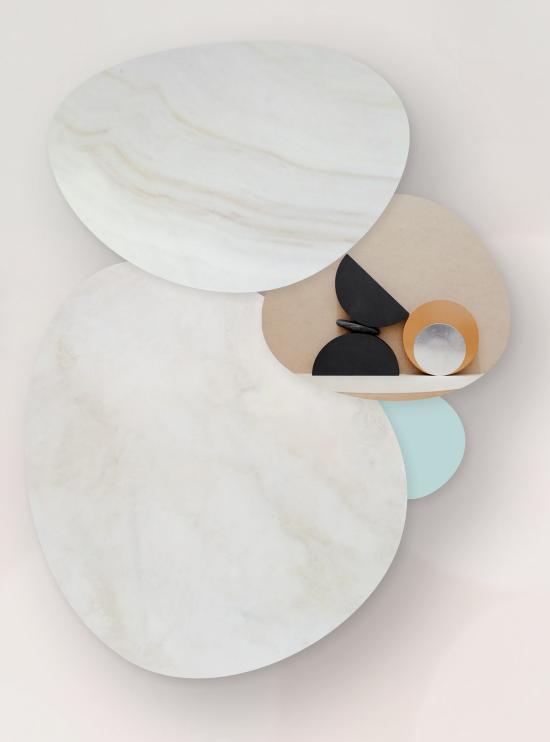

MIST - GREY

Principle areas - Floor.

Principle areas - Feature walls, Stairs & Kitchen worktop.

Master ensuite - Floor, Master bedroom - Shelving. Master ensuite - Walls & Vanity top.

Secondary ensuite - Floor. Secondary ensuite - Walls & Vanity top.