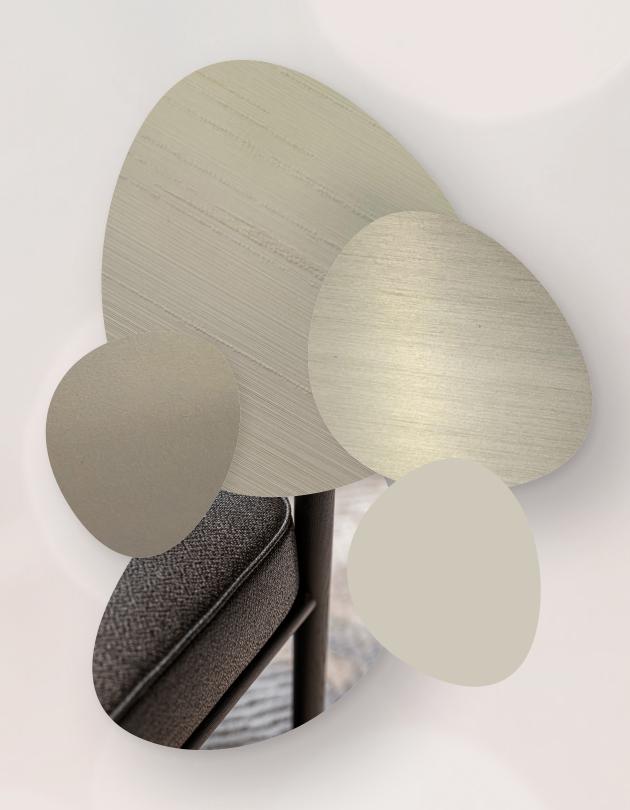

OPTION 1

OPAL - WHITE

OPTION 2

MIST - GREY

OPTION 3

SAND - BEIGE

OPTION 1 OPAL - WHITE MAIN STONE FLOORING & FEATURE WALL

MASTER ENSUITE

SECONDARY ENSUITE

HOME OFFICE & SECONDARY ROOMS

Principle areas - Floor.

Principle areas - Feature walls, Stairs & Kitchen worktop.

Master ensuite - Floor, Master bedroom - Shelving. Master ensuite - Walls & Vanity top. Secondary ensuite - Floor. Secondary ensuite - Walls & Vanity top. Wood floor I - Home office & Secondary bedrooms suite.

Island cabinets: Special metal lacquer Oro Tall Units doors: Pearl Matt Lacquer Wooden shelves and side panels: To match Tabu Walnut wood veneer Glass cabinets: Bronze Glass Ivory Ecoskin and Pearl lacq. dividers Glass Doors: Stopsol Transparent Glass Profiles: Iris metal Pearl Matt Lacquer Carcass finish: Cartapaglia Silica melamine Solid Doors: Silk Silica melamine Glass Doors: Stopsol Transparent Glass Profiles: Iris metal OPTION 2