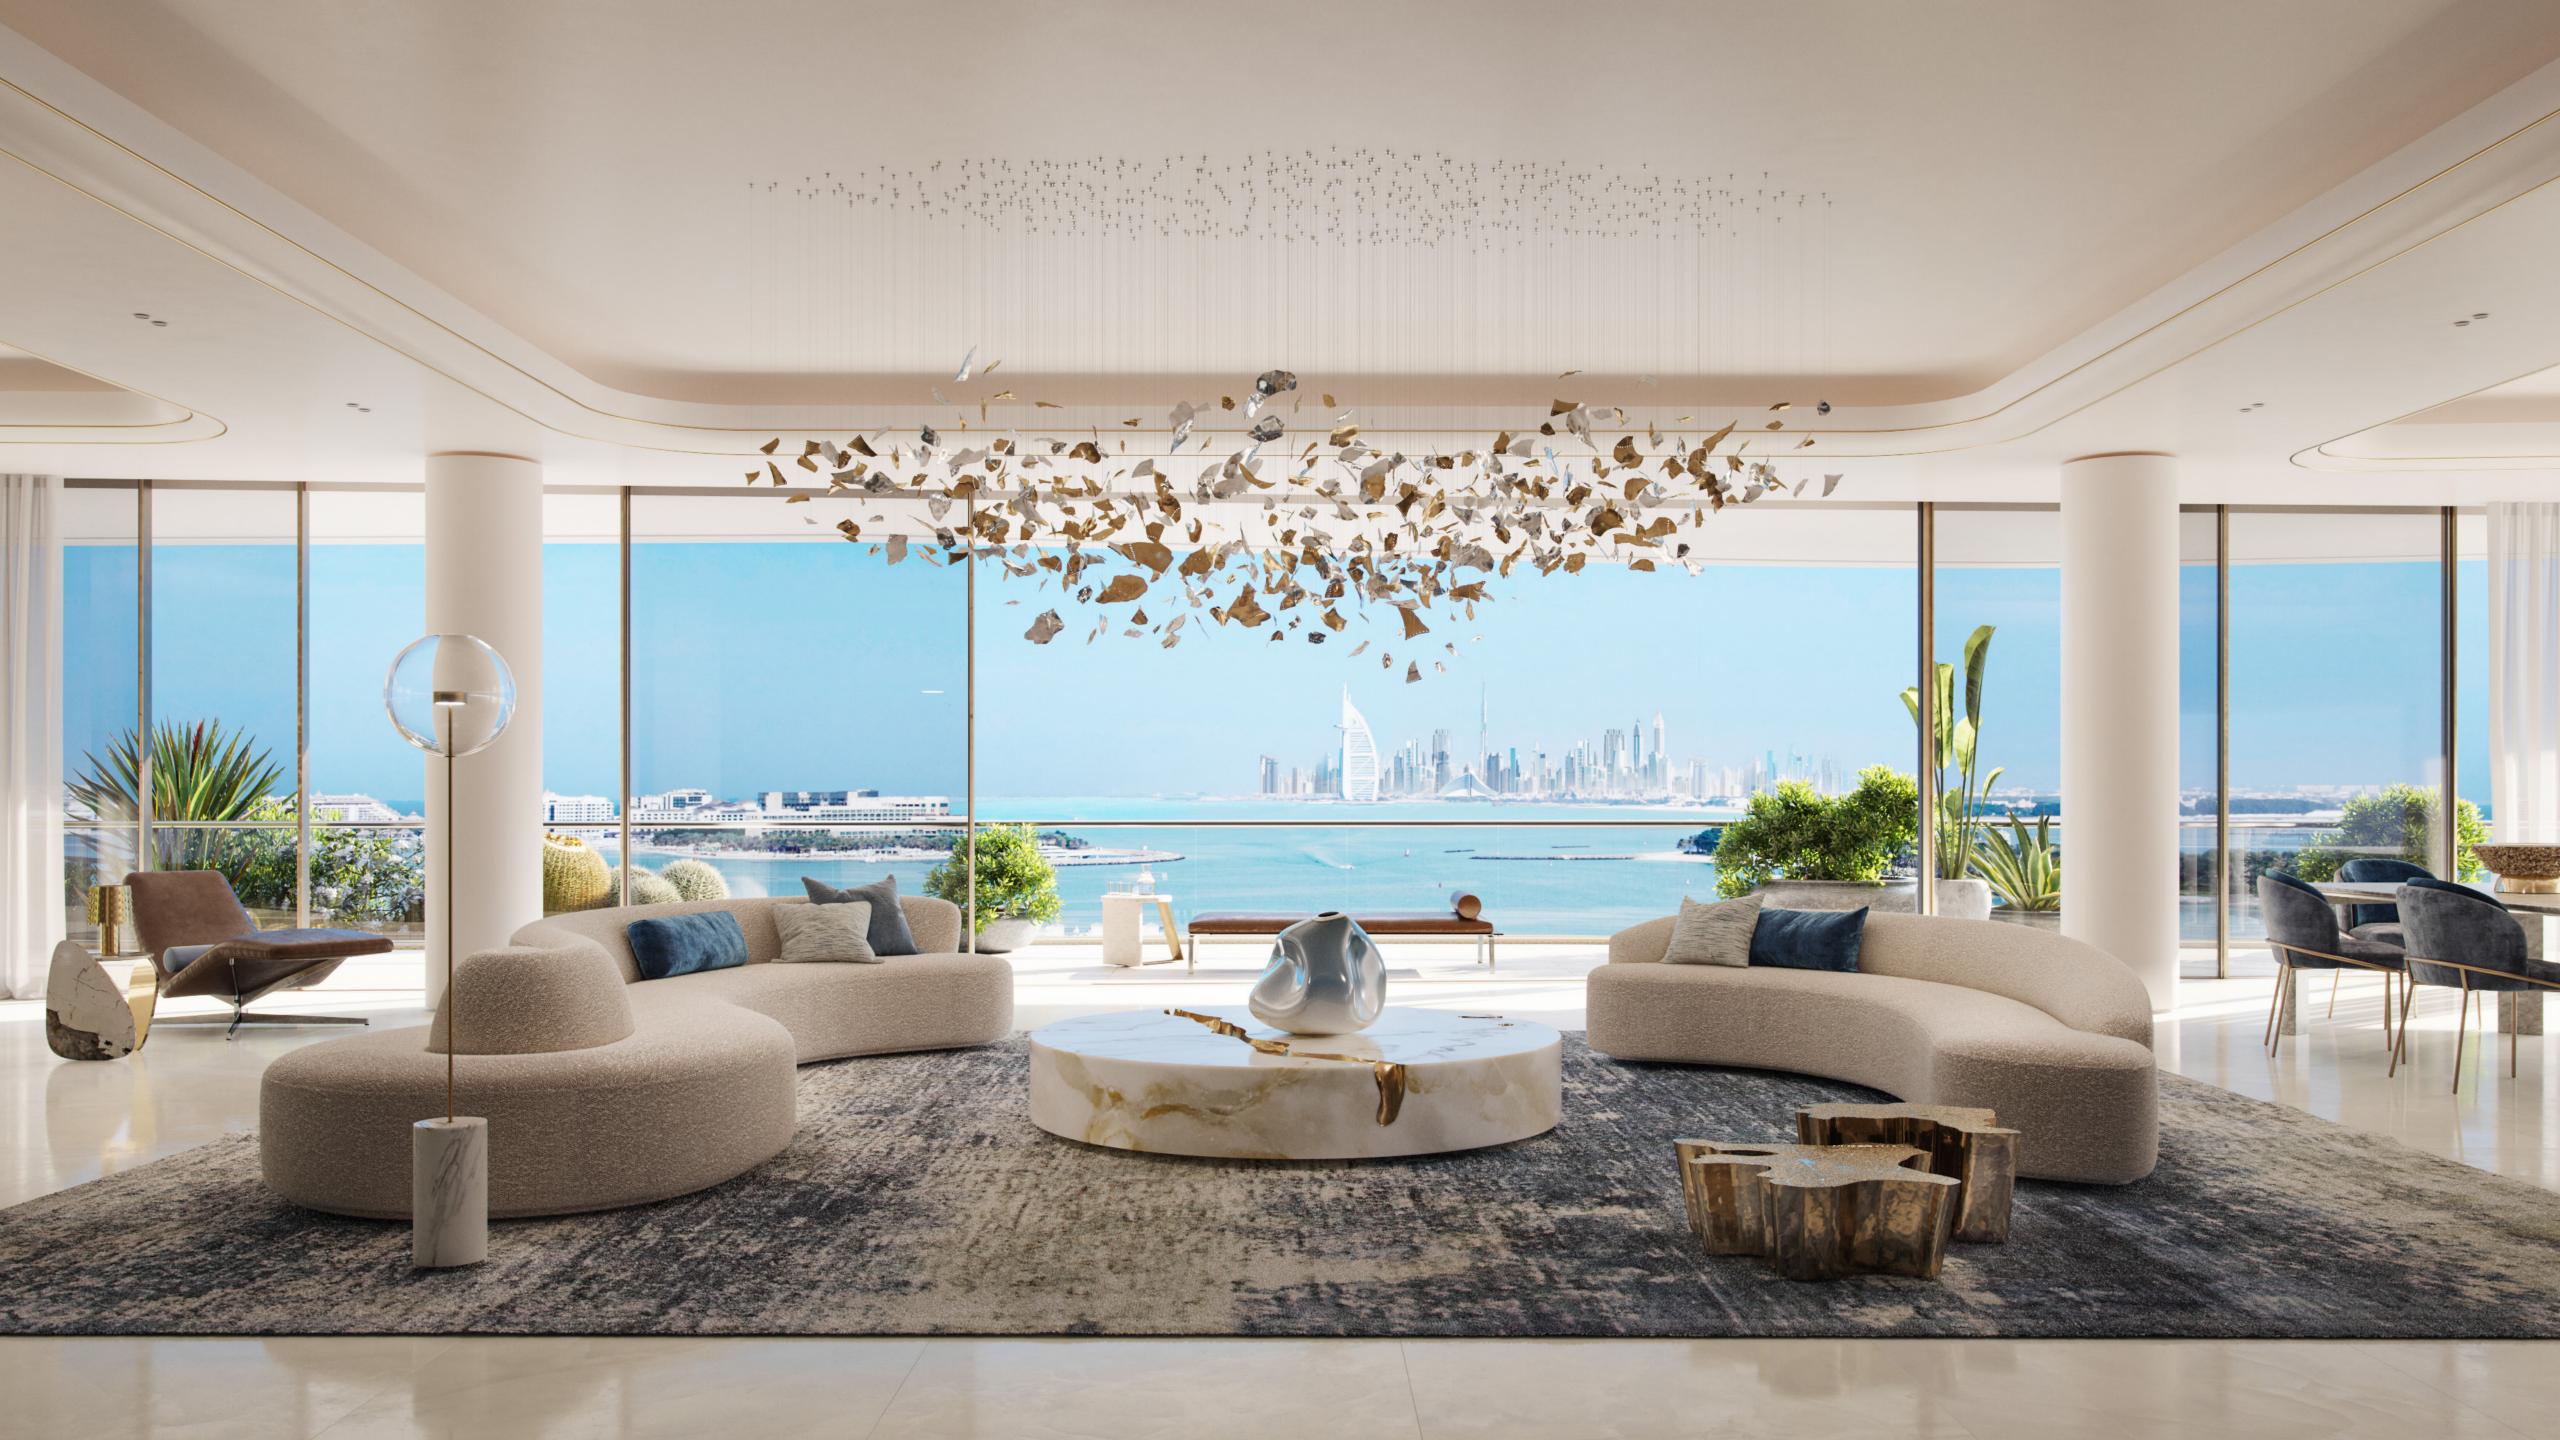

OPTION 1

OPAL - WHITE

OPTION 2

MIST - GREY

OPTION 3

SAND - BEIGE

OPTION 1 OPAL - WHITE MAIN STONE FLOORING & FEATURE WALL

MASTER ENSUITE

SECONDARY ENSUITE

HOME OFFICE & SECONDARY ROOMS









Principle areas - Floor.

Principle areas - Feature walls, Stairs & Kitchen worktop.

Master ensuite - Floor, Master bedroom - Shelving. Master ensuite - Walls & Vanity top. Secondary ensuite - Floor. Secondary ensuite - Walls & Vanity top. Wood floor I - Home office & Secondary bedrooms suite.







Island cabinets: Special metal lacquer Oro Tall Units doors: Pearl Matt Lacquer Wooden shelves and side panels: To match Tabu Walnut wood veneer Glass cabinets: Bronze Glass Ivory Ecoskin and Pearl lacq. dividers Glass Doors: Stopsol Transparent Glass Profiles: Iris metal Pearl Matt Lacque