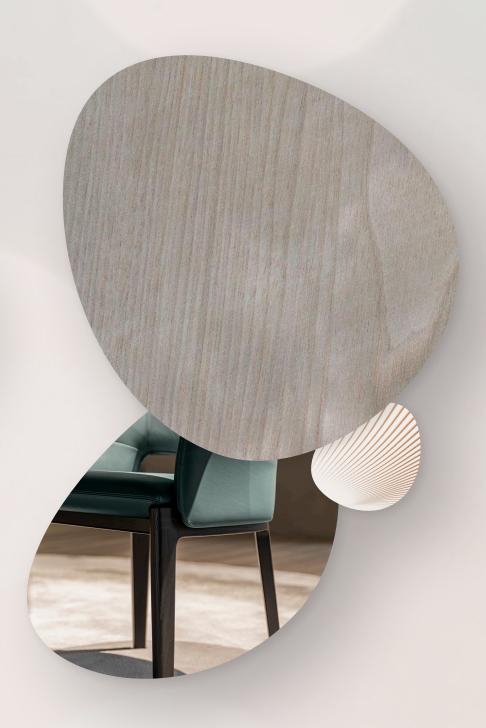

OPTION 1

OPAL - WHITE

OPTION 2

MIST - GREY

OPTION 3

SAND - BEIGE

OPTION 1 OPAL - WHITE MAIN STONE FLOORING & FEATURE WALL

MASTER ENSUITE

SECONDARY ENSUITE

HOME OFFICE & SECONDARY ROOMS

Principle areas - Floor.

Principle areas - Feature walls, Stairs & Kitchen worktop.

Master ensuite - Floor, Master bedroom - Shelving. Master ensuite - Walls & Vanity top. Secondary ensuite - Floor. Secondary ensuite - Walls & Vanity top. Wood floor I - Home office & Secondary bedrooms suite.

Island cabinets: Special metal lacquer Oro Tall Units doors: Pearl Matt Lacquer Wooden shelves and side panels: To match Tabu Walnut wood veneer Glass cabinets: Bronze Glass Ivory Ecoskin and Pearl lacq. dividers Glass Doors: Stopsol Transparent Glass Profiles: Iris metal Pearl Matt Lacquer Carcass finish: Cartapaglia Silica melamine Solid Doors: Silk Silica melamine Glass Doors: Stopsol Transparent Glass Profiles: Iris metal OPTION 2