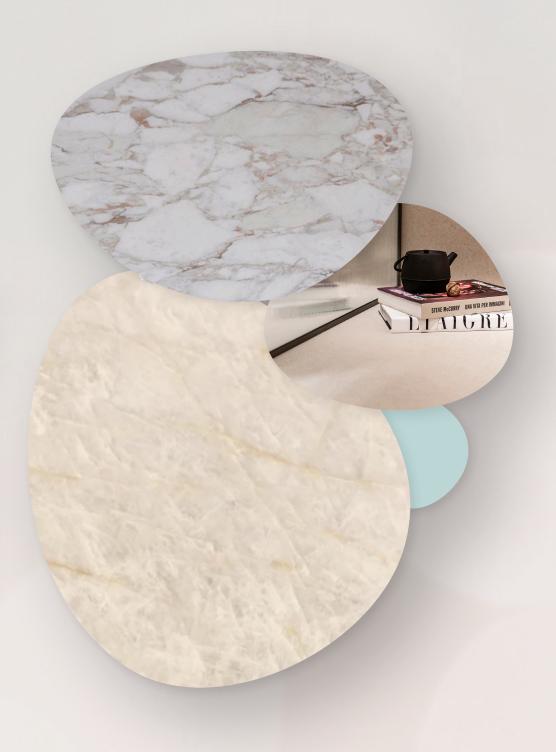

Carcass finish: Cartapaglia Silica melamine. Solid Doors: Silk Dove grey melamine. Glass Doors: Stopsol Transparent Glass. Profiles: Titan metal. OPTION 3

SAND - BEIGE

MAIN STONE FLOORING & FEATURE WALL

MASTER ENSUITE

SECONDARY ENSUITE

HOME OFFICE & SECONDARY ROOMS

Principle areas - Floor.
Principle areas - Feature walls, Stairs & Kitchen worktop.

Master ensuite - Floor, Master bedroom - Shelving. Master ensuite - Walls & Vanity top. Secondary ensuite - Floor. Secondary ensuite - Walls & Vanity top. Wood floor I - Home office & Secondary bedrooms suite.

Island cabinets: Special metal lacquer Titan.
Tall Units doors: Pearl Matt Lacquer.
Glass cabinets: Bronze Glass.
Profiles: Iris Metal.

Carcass finish: Light chestnut melamine. Ecoskin and Mink matching lacq. Dividers. Glass Doors: Stopsol Transparent Glass. Profiles: Iris metal. Carcass finish: Cartapaglia Silica melamine.
Solid Doors: Dune lacquer melamine.
Glass Doors: Stopsol Transparent Glass.
Profiles: Iris metal.