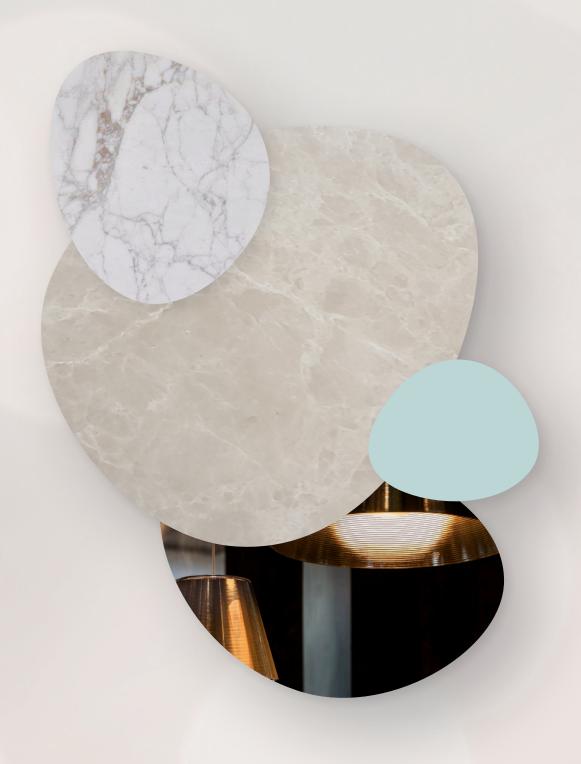

MIST - GREY

Principle areas - Floor.

Principle areas - Feature walls, Stairs & Kitchen worktop.

Master ensuite - Floor, Master bedroom - Shelving. Master ensuite - Walls & Vanity top.

Secondary ensuite - Floor. Secondary ensuite - Walls & Vanity top.

Wood floor I - Home office & Secondary bedrooms suite.

Island cabinets: Lunar. Tall Units doors: Dove grey Matt Lacquer. Glass cabinets: Bronze Glass. Profiles: Titan Metal. Carcass finish: Pique melamine.
Ecoskin and hemp matching lacq . dividers.
Glass Doors: Stopsol Transparent Glass.
Profiles: Titan metal.