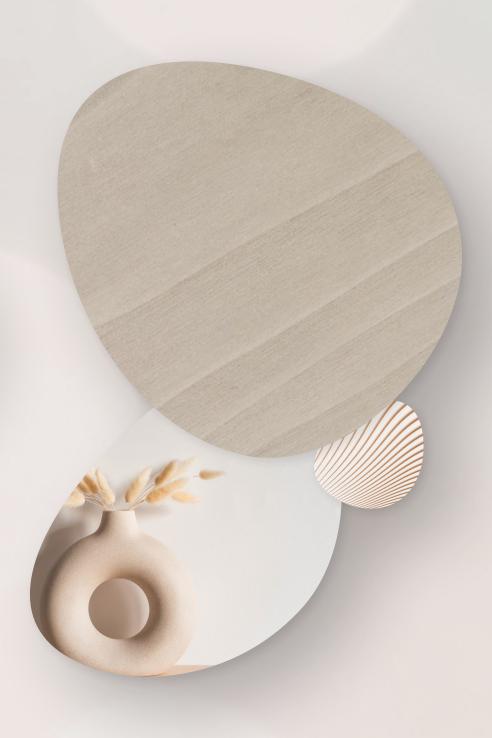

Carcass finish: Cartapaglia Silica melamine. Solid Doors: Silk Dove grey melamine. Glass Doors: Stopsol Transparent Glass. Profiles: Titan metal. OPTION 3

SAND - BEIGE

MAIN STONE FLOORING & FEATURE WALL

MASTER ENSUITE

SECONDARY ENSUITE

HOME OFFICE & SECONDARY ROOMS

Principle areas - Floor.
Principle areas - Feature walls, Stairs & Kitchen worktop.

Master ensuite - Floor, Master bedroom - Shelving. Master ensuite - Walls & Vanity top. Secondary ensuite - Floor. Secondary ensuite - Walls & Vanity top. Wood floor I - Home office & Secondary bedrooms suite.