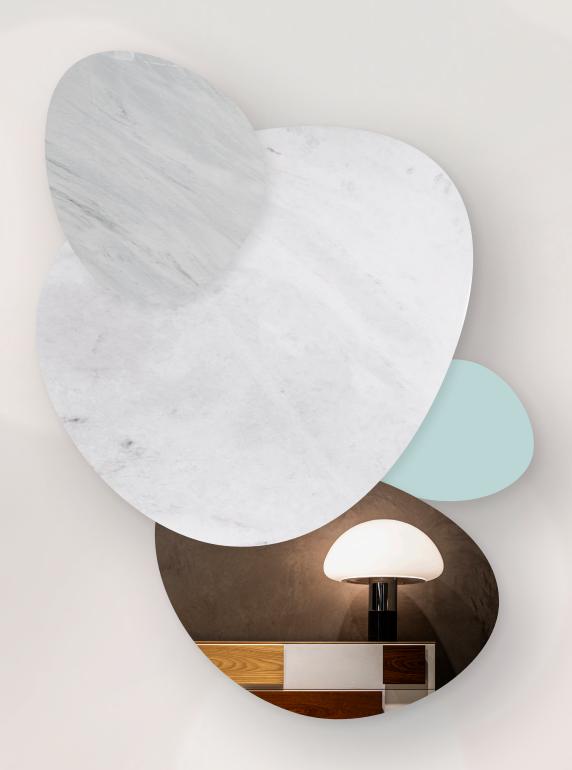

Carcass finish: Cartapaglia Silica melamine. Solid Doors: Silk Dove grey melamine. Glass Doors: Stopsol Transparent Glass. Profiles: Titan metal. OPTION 3

SAND - BEIGE

MAIN STONE FLOORING & FEATURE WALL

MASTER ENSUITE

SECONDARY ENSUITE

HOME OFFICE & SECONDARY ROOMS

Principle areas - Floor.
Principle areas - Feature walls, Stairs & Kitchen worktop.

Master ensuite - Floor, Master bedroom - Shelving. Master ensuite - Walls & Vanity top. Secondary ensuite - Floor. Secondary ensuite - Walls & Vanity top. Wood floor I - Home office & Secondary bedrooms suite.