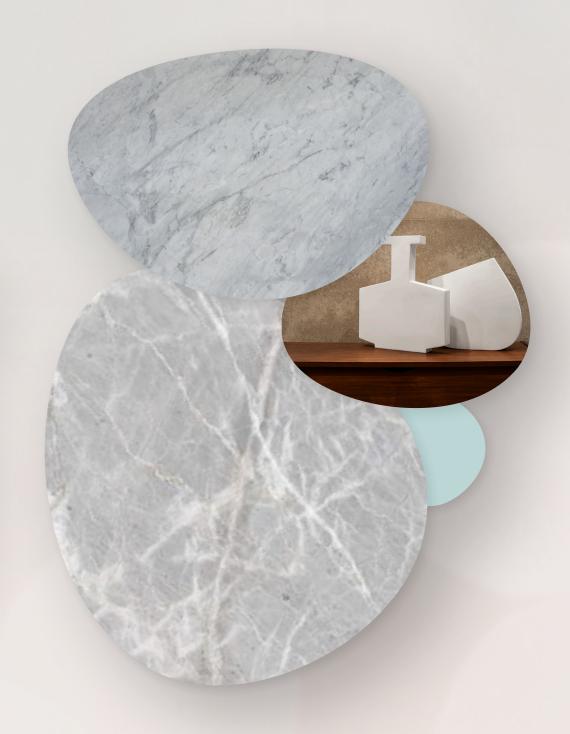

OPTION 1

OPAL - WHITE

OPTION 2

MIST - GREY

OPTION 3

SAND - BEIGE

OPTION 1 OPAL - WHITE MAIN STONE FLOORING & FEATURE WALL

MASTER ENSUITE

SECONDARY ENSUITE

HOME OFFICE & SECONDARY ROOMS

Principle areas - Floor.

Principle areas - Feature walls, Stairs & Kitchen worktop.

Master ensuite - Floor, Master bedroom - Shelving. Master ensuite - Walls & Vanity top. Secondary ensuite - Floor. Secondary ensuite - Walls & Vanity top. Wood floor I - Home office & Secondary bedrooms suite.

Island cabinets: Special metal lacquer Oro Tall Units doors: Pearl Matt Lacquer Wooden shelves and side panels: To match Tabu Walnut wood veneer Glass cabinets: Bronze Glass Ivory Ecoskin and Pearl lacq. dividers Glass Doors: Stopsol Transparent Glass Profiles: Iris metal Pearl Matt Lacquer Carcass finish: Cartapaglia Silica melamine Solid Doors: Silk Silica melamine Glass Doors: Stopsol Transparent Glass Profiles: Iris metal OPTION 2