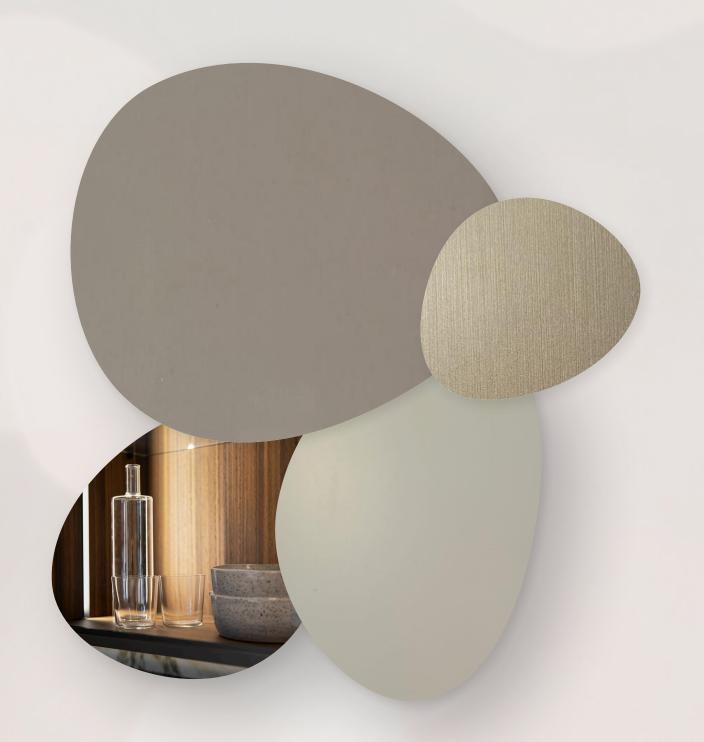

Island cabinets: Special metal lacquer Oro Tall Units doors: Pearl Matt Lacquer Wooden shelves and side panels: To match Tabu Walnut wood veneer Glass cabinets: Bronze Glass Ivory Ecoskin and Pearl lacq. dividers Glass Doors: Stopsol Transparent Glass Profiles: Iris metal Pearl Matt Lacquer Carcass finish: Cartapaglia Silica melamine Solid Doors: Silk Silica melamine Glass Doors: Stopsol Transparent Glass Profiles: Iris metal OPTION 2