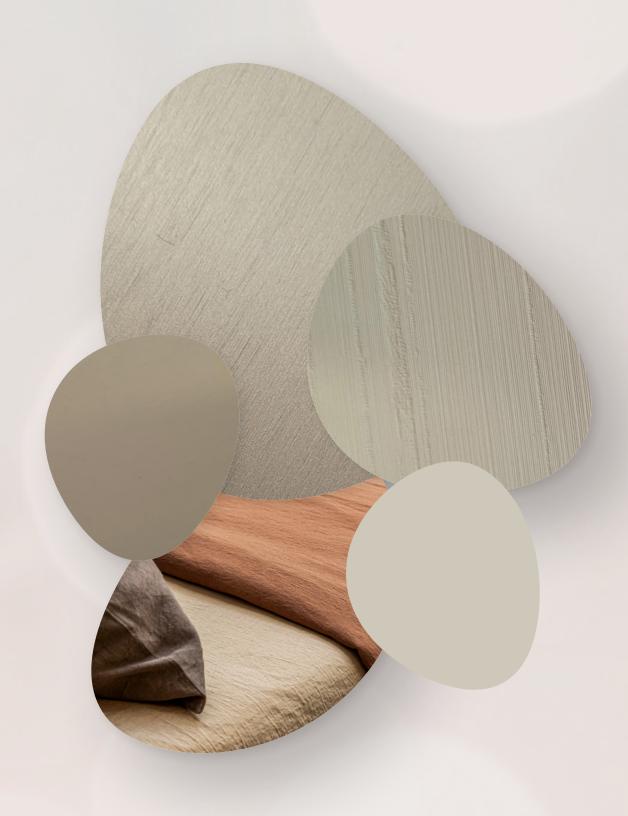

MASTER ENSUITE

SECONDARY ENSUITE

HOME OFFICE & SECONDARY ROOMS

Principle areas - Floor.
Principle areas - Feature walls, Stairs & Kitchen worktop.

Master ensuite - Floor, Master bedroom - Shelving. Master ensuite - Walls & Vanity top. Secondary ensuite - Floor. Secondary ensuite - Walls & Vanity top. Wood floor I - Home office & Secondary bedrooms suite.

Island cabinets: Special metal lacquer Titan.
Tall Units doors: Pearl Matt Lacquer.
Glass cabinets: Bronze Glass.
Profiles: Iris Metal.

Carcass finish: Light chestnut melamine. Ecoskin and Mink matching lacq. Dividers. Glass Doors: Stopsol Transparent Glass. Profiles: Iris metal. Carcass finish: Cartapaglia Silica melamine.
Solid Doors: Dune lacquer melamine.
Glass Doors: Stopsol Transparent Glass.
Profiles: Iris metal.