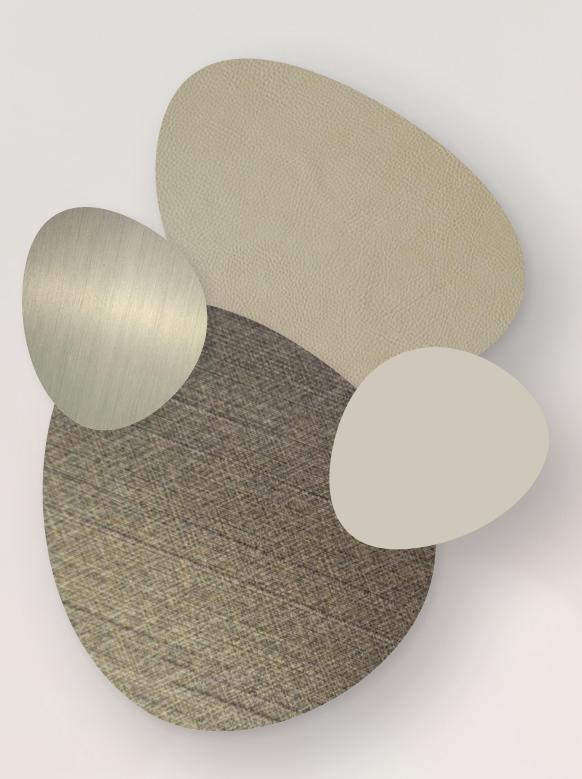

Carcass finish: Cartapaglia Silica melamine. Solid Doors: Silk Dove grey melamine. Glass Doors: Stopsol Transparent Glass. Profiles: Titan metal. OPTION 3

SAND - BEIGE

MAIN STONE FLOORING & FEATURE WALL

MASTER ENSUITE

SECONDARY ENSUITE

HOME OFFICE & SECONDARY ROOMS

Principle areas - Floor.
Principle areas - Feature walls, Stairs & Kitchen worktop.

Master ensuite - Floor, Master bedroom - Shelving. Master ensuite - Walls & Vanity top. Secondary ensuite - Floor. Secondary ensuite - Walls & Vanity top. Wood floor I - Home office & Secondary bedrooms suite.

Island cabinets: Special metal lacquer Titan.
Tall Units doors: Pearl Matt Lacquer.
Glass cabinets: Bronze Glass.
Profiles: Iris Metal.

Carcass finish: Light chestnut melamine. Ecoskin and Mink matching lacq. Dividers. Glass Doors: Stopsol Transparent Glass. Profiles: Iris metal. Carcass finish: Cartapaglia Silica melamine.
Solid Doors: Dune lacquer melamine.
Glass Doors: Stopsol Transparent Glass.
Profiles: Iris metal.