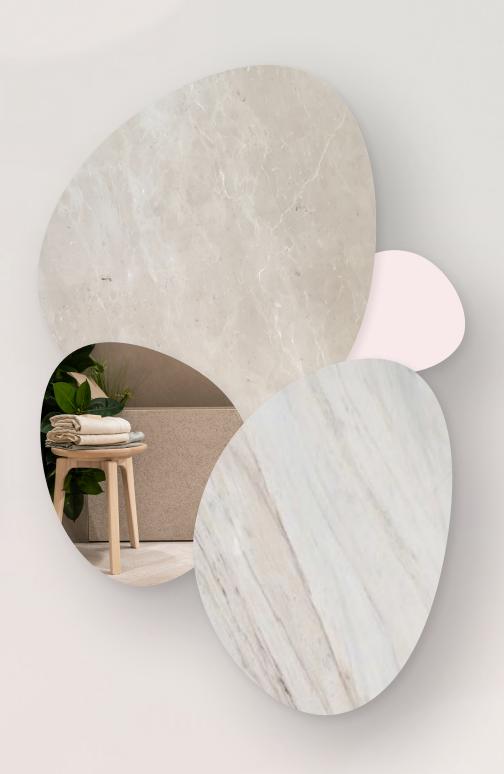

Wood floor I - Home office & Secondary bedrooms suite.

Island cabinets: Lunar. Tall Units doors: Dove grey Matt Lacquer. Glass cabinets: Bronze Glass. Profiles: Titan Metal. Carcass finish: Pique melamine.
Ecoskin and hemp matching lacq . dividers.
Glass Doors: Stopsol Transparent Glass.
Profiles: Titan metal.

Carcass finish: Cartapaglia Silica melamine. Solid Doors: Silk Dove grey melamine. Glass Doors: Stopsol Transparent Glass. Profiles: Titan metal. OPTION 3

SAND - BEIGE

MAIN STONE FLOORING & FEATURE WALL