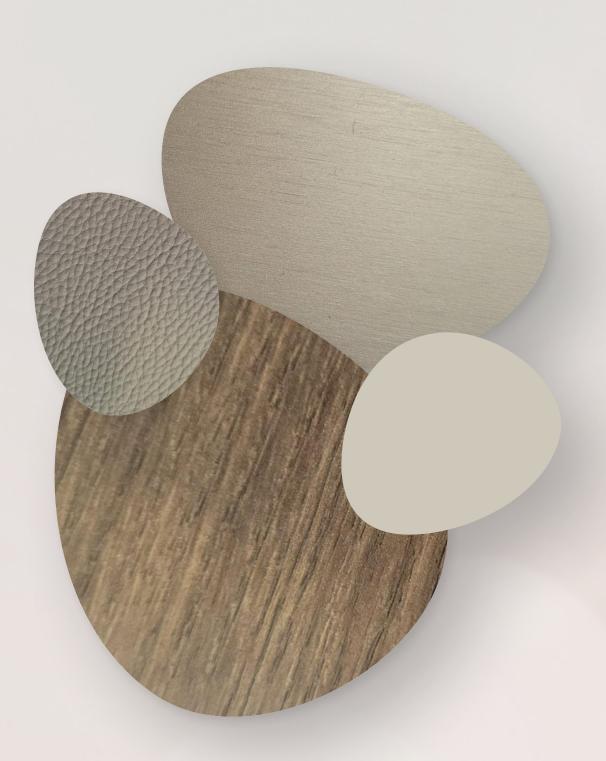

Carcass finish: Cartapaglia Silica melamine. Solid Doors: Silk Dove grey melamine. Glass Doors: Stopsol Transparent Glass. Profiles: Titan metal. OPTION 3

SAND - BEIGE

MAIN STONE FLOORING & FEATURE WALL

MASTER ENSUITE

SECONDARY ENSUITE

HOME OFFICE & SECONDARY ROOMS

Principle areas - Floor.
Principle areas - Feature walls, Stairs & Kitchen worktop.

Master ensuite - Floor, Master bedroom - Shelving. Master ensuite - Walls & Vanity top. Secondary ensuite - Floor. Secondary ensuite - Walls & Vanity top. Wood floor I - Home office & Secondary bedrooms suite.

Island cabinets: Special metal lacquer Titan.
Tall Units doors: Pearl Matt Lacquer.
Glass cabinets: Bronze Glass.
Profiles: Iris Metal.

Carcass finish: Light chestnut melamine. Ecoskin and Mink matching lacq. Dividers. Glass Doors: Stopsol Transparent Glass. Profiles: Iris metal. Carcass finish: Cartapaglia Silica melamine.
Solid Doors: Dune lacquer melamine.
Glass Doors: Stopsol Transparent Glass.
Profiles: Iris metal.