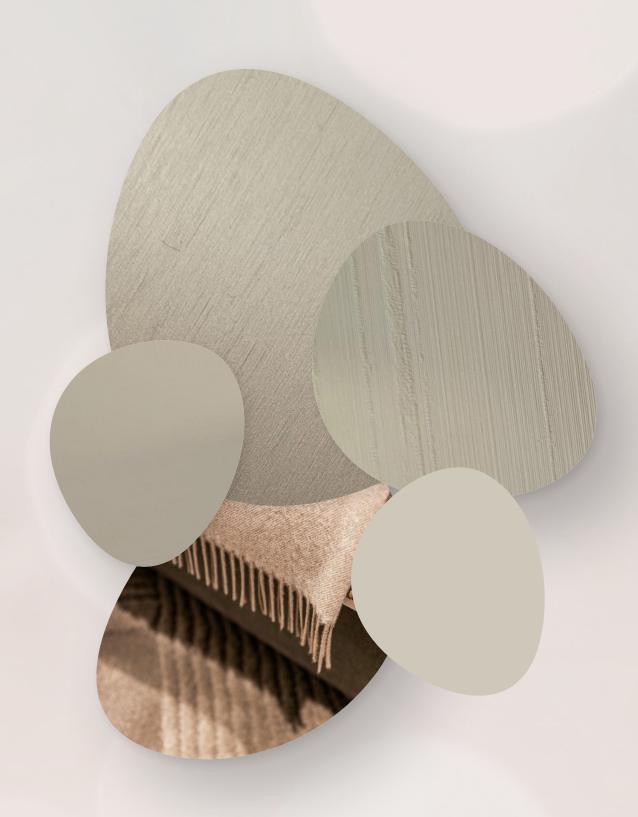

MIST - GREY

Principle areas - Floor.

Principle areas - Feature walls, Stairs & Kitchen worktop.

Master ensuite - Floor, Master bedroom - Shelving. Master ensuite - Walls & Vanity top.

Secondary ensuite - Floor. Secondary ensuite - Walls & Vanity top.

Wood floor I - Home office & Secondary bedrooms suite.

Island cabinets: Lunar. Tall Units doors: Dove grey Matt Lacquer. Glass cabinets: Bronze Glass. Profiles: Titan Metal. Carcass finish: Pique melamine.
Ecoskin and hemp matching lacq . dividers.
Glass Doors: Stopsol Transparent Glass.
Profiles: Titan metal.