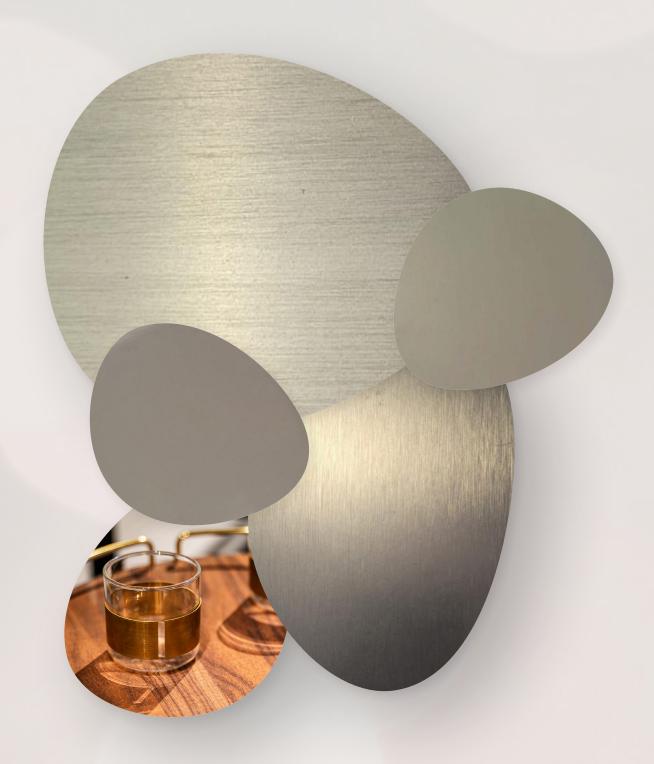

Wood floor I - Home office & Secondary bedrooms suite.

Island cabinets: Lunar. Tall Units doors: Dove grey Matt Lacquer. Glass cabinets: Bronze Glass. Profiles: Titan Metal. Carcass finish: Pique melamine.
Ecoskin and hemp matching lacq . dividers.
Glass Doors: Stopsol Transparent Glass.
Profiles: Titan metal.

Carcass finish: Cartapaglia Silica melamine. Solid Doors: Silk Dove grey melamine. Glass Doors: Stopsol Transparent Glass. Profiles: Titan metal. OPTION 3

SAND - BEIGE

MAIN STONE FLOORING & FEATURE WALL