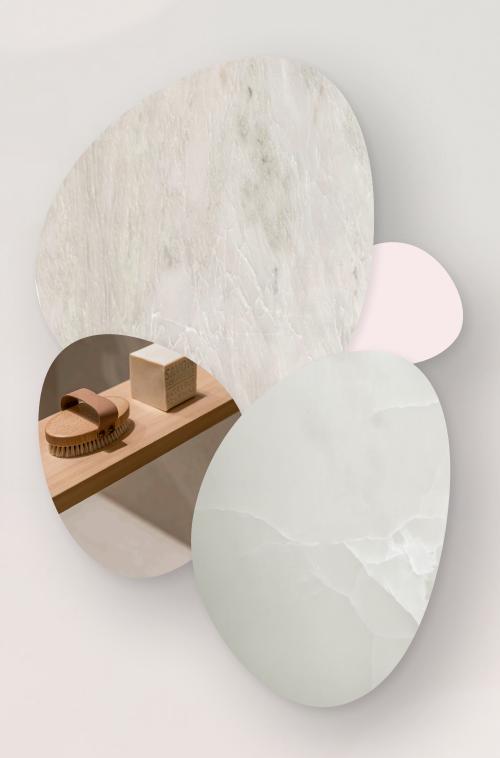

MASTER ENSUITE

SECONDARY ENSUITE

HOME OFFICE & SECONDARY ROOMS

Principle areas - Floor.
Principle areas - Feature walls, Stairs & Kitchen worktop.

Master ensuite - Floor, Master bedroom - Shelving. Master ensuite - Walls & Vanity top. Secondary ensuite - Floor. Secondary ensuite - Walls & Vanity top. Wood floor I - Home office & Secondary bedrooms suite.