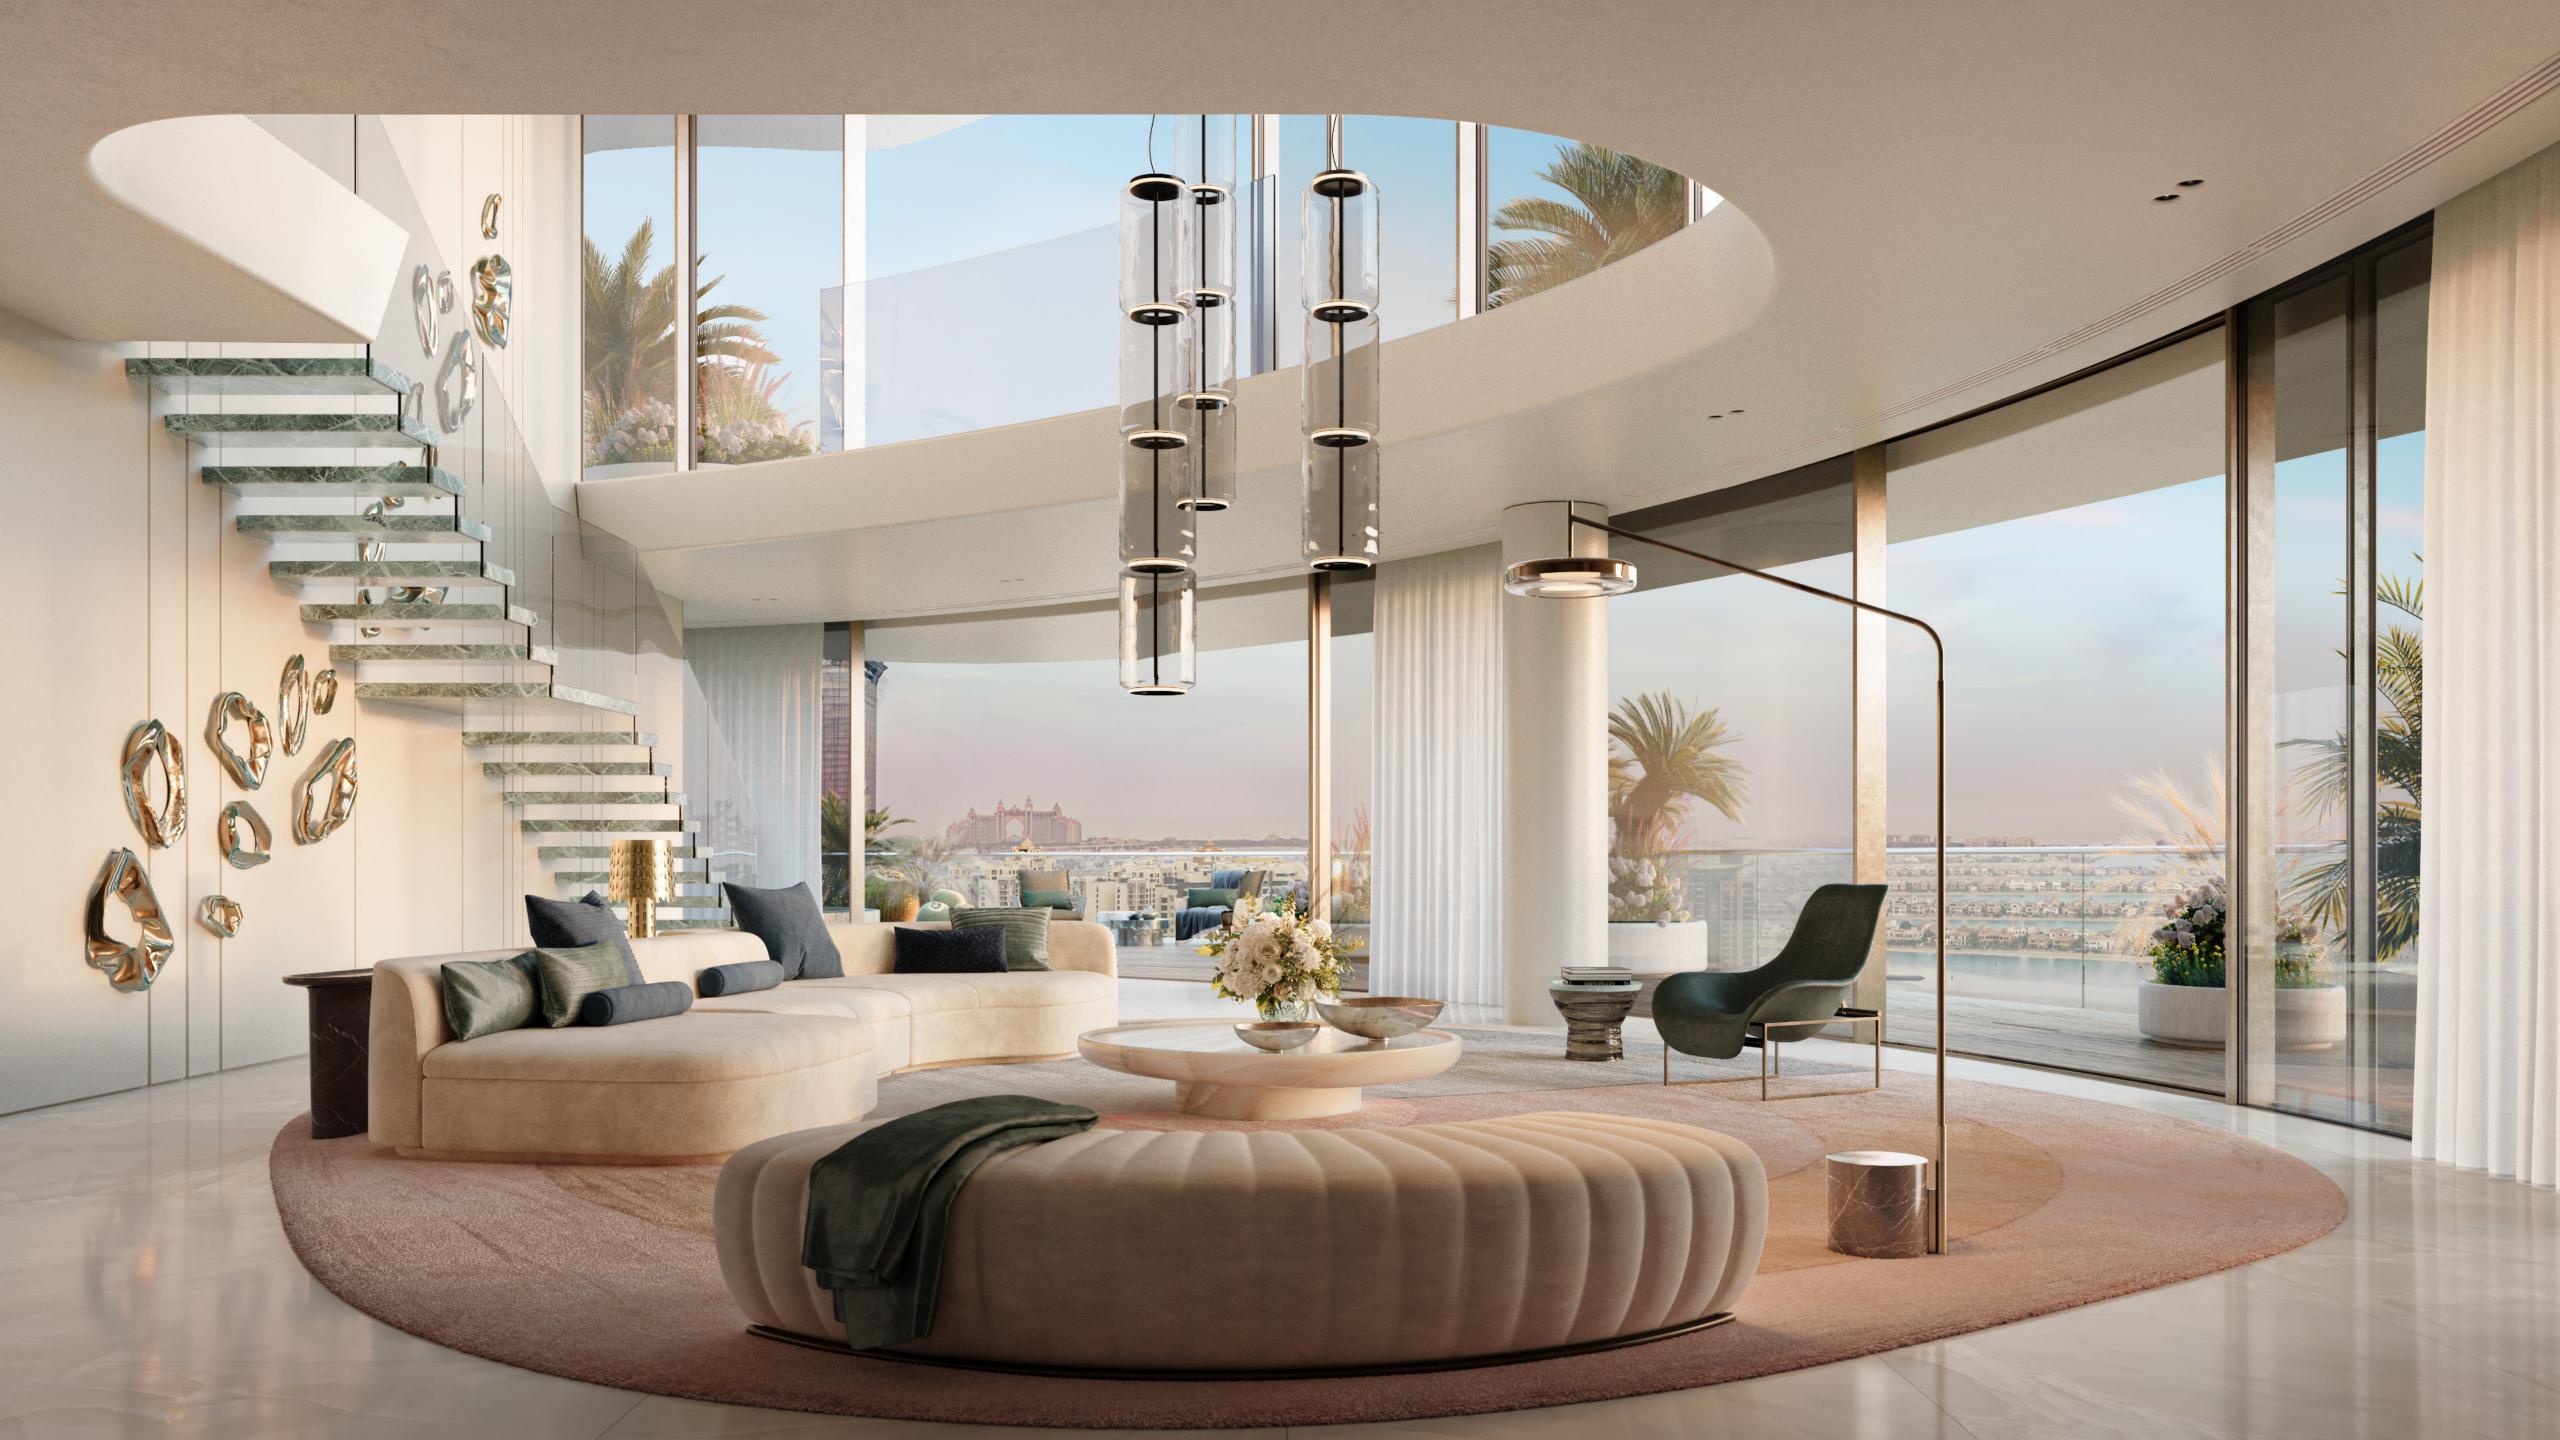

OPTION 1

OPAL - WHITE

OPTION 2

MIST - GREY

OPTION 3

SAND - BEIGE

OPTION 1 OPAL - WHITE MAIN STONE FLOORING & FEATURE WALL

MASTER ENSUITE

SECONDARY ENSUITE

HOME OFFICE & SECONDARY ROOMS

Principle areas - Floor.

Principle areas - Feature walls, Stairs & Kitchen worktop.

Master ensuite - Floor, Master bedroom - Shelving. Master ensuite - Walls & Vanity top. Secondary ensuite - Floor. Secondary ensuite - Walls & Vanity top. Wood floor I - Home office & Secondary bedrooms suite.

Island cabinets: Special metal lacquer Oro Tall Units doors: Pearl Matt Lacquer Wooden shelves and side panels: To match Tabu Walnut wood veneer Glass cabinets: Bronze Glass Ivory Ecoskin and Pearl lacq. dividers Glass Doors: Stopsol Transparent Glass Profiles: Iris metal Pearl Matt Lacquer Carcass finish: Cartapaglia Silica melamine Solid Doors: Silk Silica melamine Glass Doors: Stopsol Transparent Glass Profiles: Iris metal OPTION 2