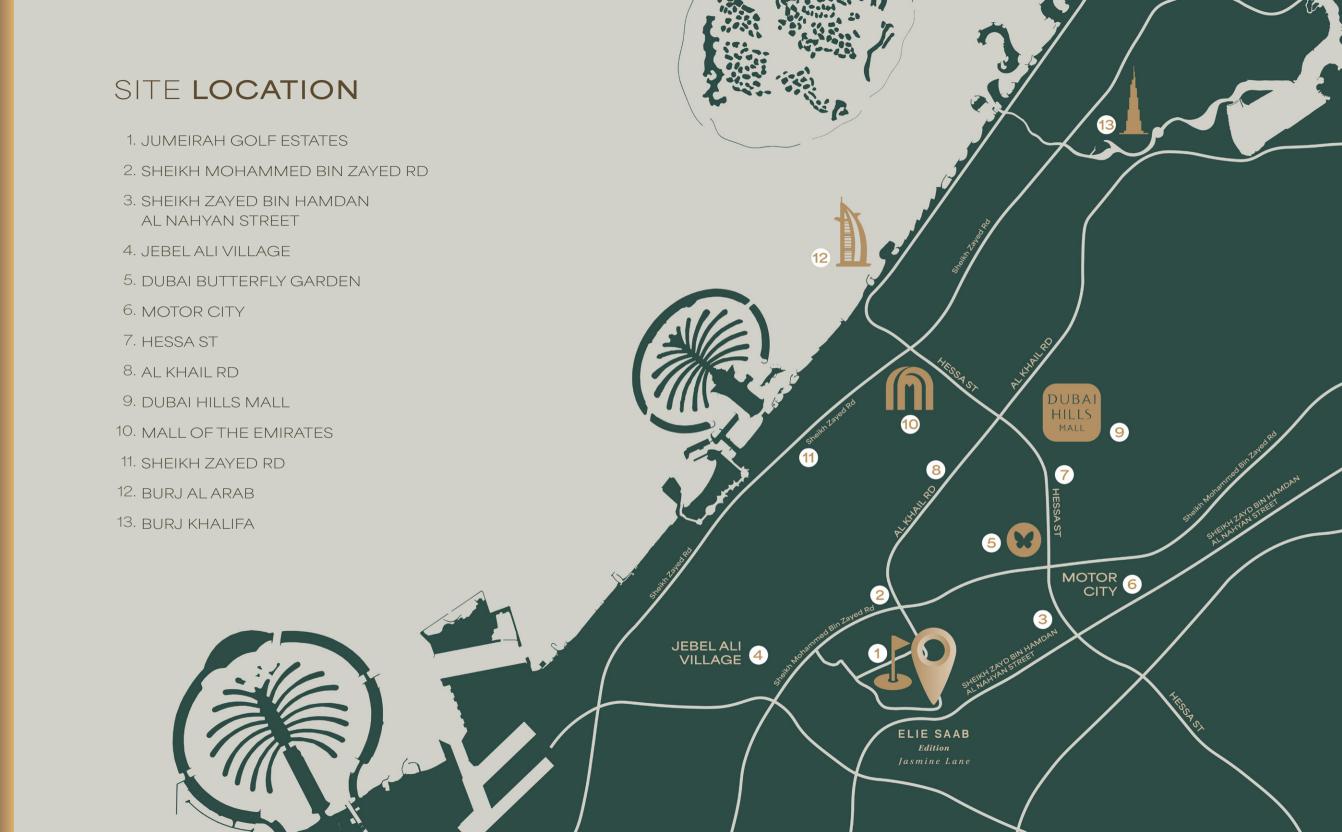

#### JUMEIRAH GOLF ESTATES

Jumeirah Golf Estates is a world-class residential golf destination offering luxury homes and leisure facilities amidst two internationally-acclaimed championship golf courses, creating an unmatched lifestyle experience in the heart of new Dubai.

Set across 1,119 hectares of lush green landscape, the development is an unrivalled destination offering attractive investment opportunities and world-class amenities. With 700 families and more than 1,835 homes, Jumeirah Golf Estates currently comprises of 16 unique communities, which overlook two of the world's finest golf courses, Earth and Fire. Each individually designed villa, apartment and townhouse is more than a residence; it is an ideal home in its own right.

As host of the annual DP World Tour Championship until 2020 and home to the Middle East's only European Tour Performance Institute, Jumeirah Golf Estates rivals the best golfing destinations in the world.