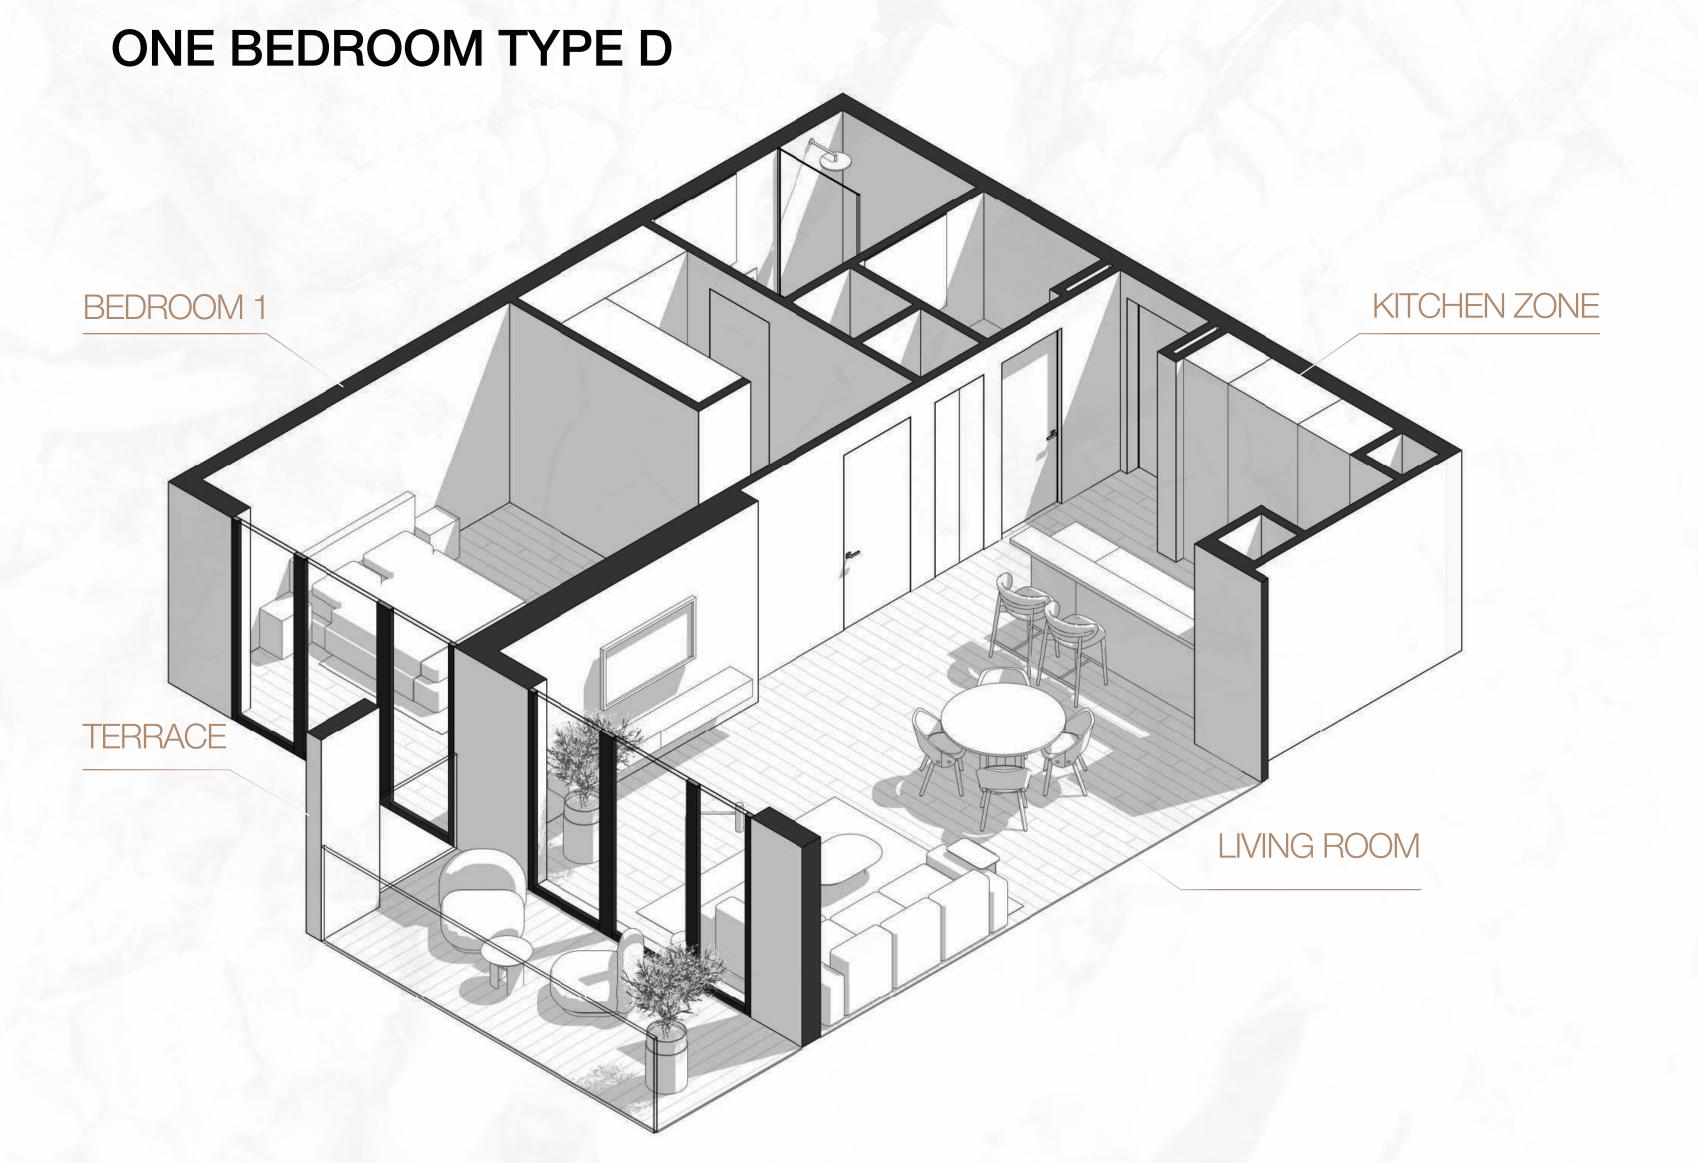

are also secured with electronic locks that can be accessed using a fingerprint or digital code.

You can enjoy contactless entry to the parking lot with the R-fid chip

# SMART HOME SYSTEM

The technology of the future is already here to make your home even more comfortable, safe, and cost-effective.

1WOOD Residence

## 1 WOOD Residence

# STRESS-FREE PROPERTY MANAGEMENT

Dubai is well-known for its top-notch service. With Smart Holiday Homes you can experience the luxury of stress-free apartment rent-out for yourselves! They market your property, book up your calendar, and provide your tenants with 24/7 support.



## 1//OD Residence

## **STUDIO**

SIZE: 411 - 442,50 SQ.FT

## 1BR

SIZE: 680 - 760 SQ.FT

## 2BR

SIZE: 1285 SQ.FT



## STUDIO TYPE H







TOTAL AREA 422.27 SQ.FT









TOTAL AREA 759,82 SQ.FT

## TWO BEDROOM TYPE C







TOTAL AREA 434,00 SQ.FT

## PAYMENT PLAN



|        | JUL 23                        | AUG 23                                   | JAN 24 | JUL 24 | NOV 24 | MAR 25 | JUL 25 | Q3 2025  |
|--------|-------------------------------|------------------------------------------|--------|--------|--------|--------|--------|----------|
|        | AT THE TIME<br>OF THE BOOKING | 30 DAYS<br>AFTER THE<br>RESERVATION DATE |        |        |        |        |        | HANDOVER |
| STAGES | 14%                           | 10%                                      | 10%    | 10%    | 10%    | 10%    | 10%    | 30%      |

## REASONS FOR PRICES RISING

#### BESTSELLER

JVC is one of the most popular neighborhoods in 2022/2023

## PROXIMITY TO PALM JU