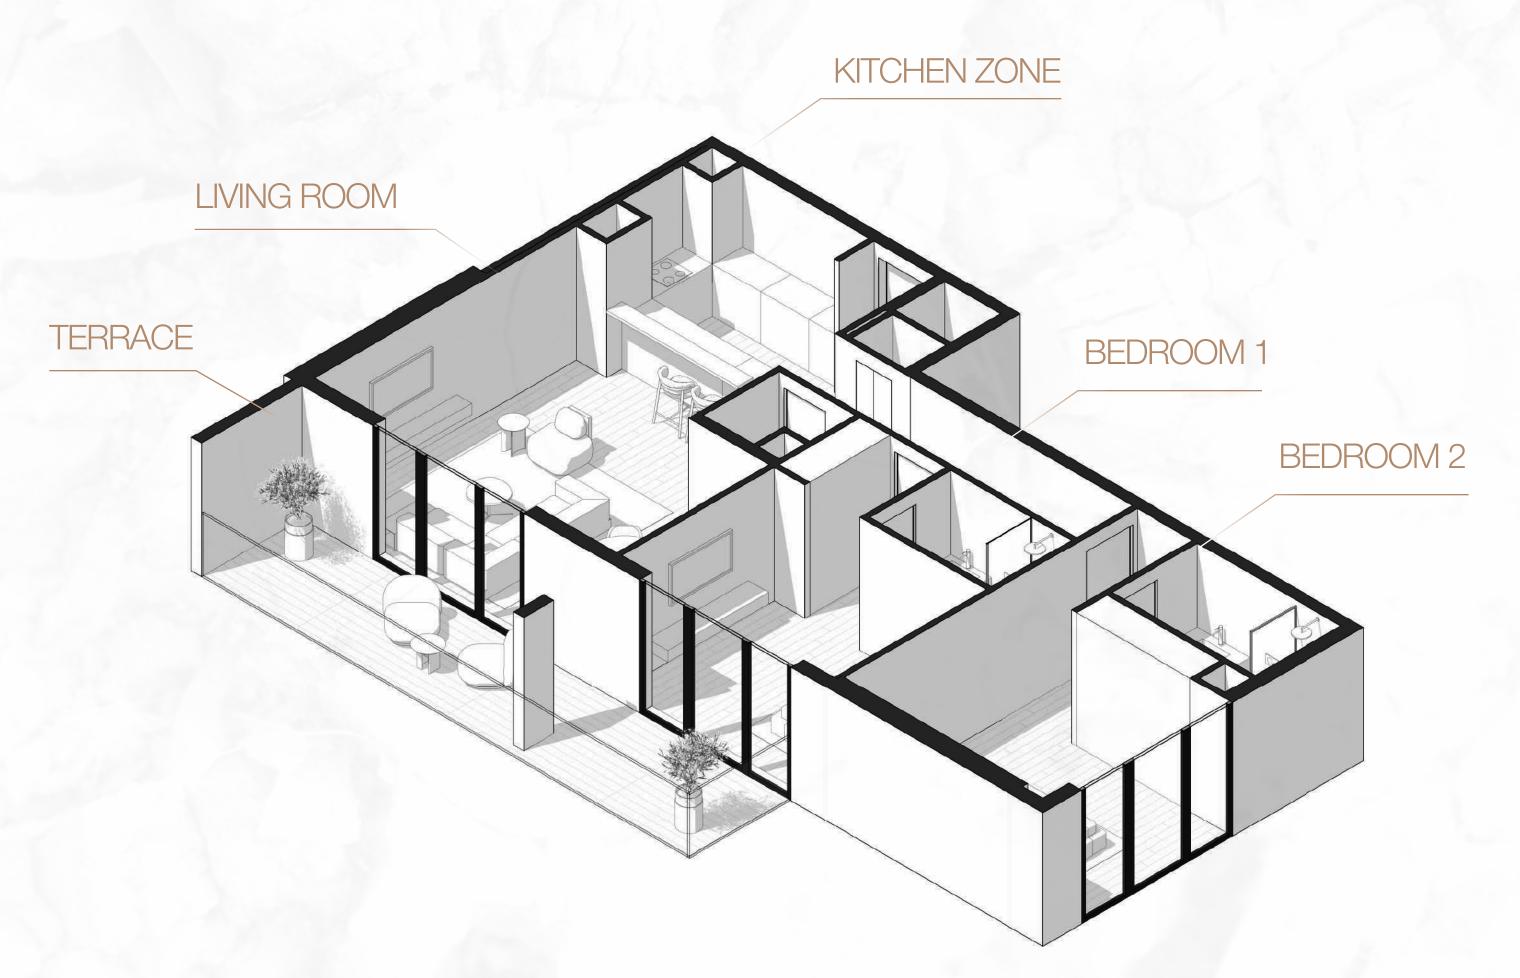

## **STUDIO**

SIZE: 411 - 442,50 SQ.FT

## 1BR

SIZE: 680 - 760 SQ.FT

## 2BR

SIZE: 1285 SQ.FT

## STUDIO TYPE H

TOTAL AREA 422.27 SQ.FT

TOTAL AREA 759,82 SQ.FT

## TWO BEDROOM TYPE C

TOTAL AREA 434,00 SQ.FT