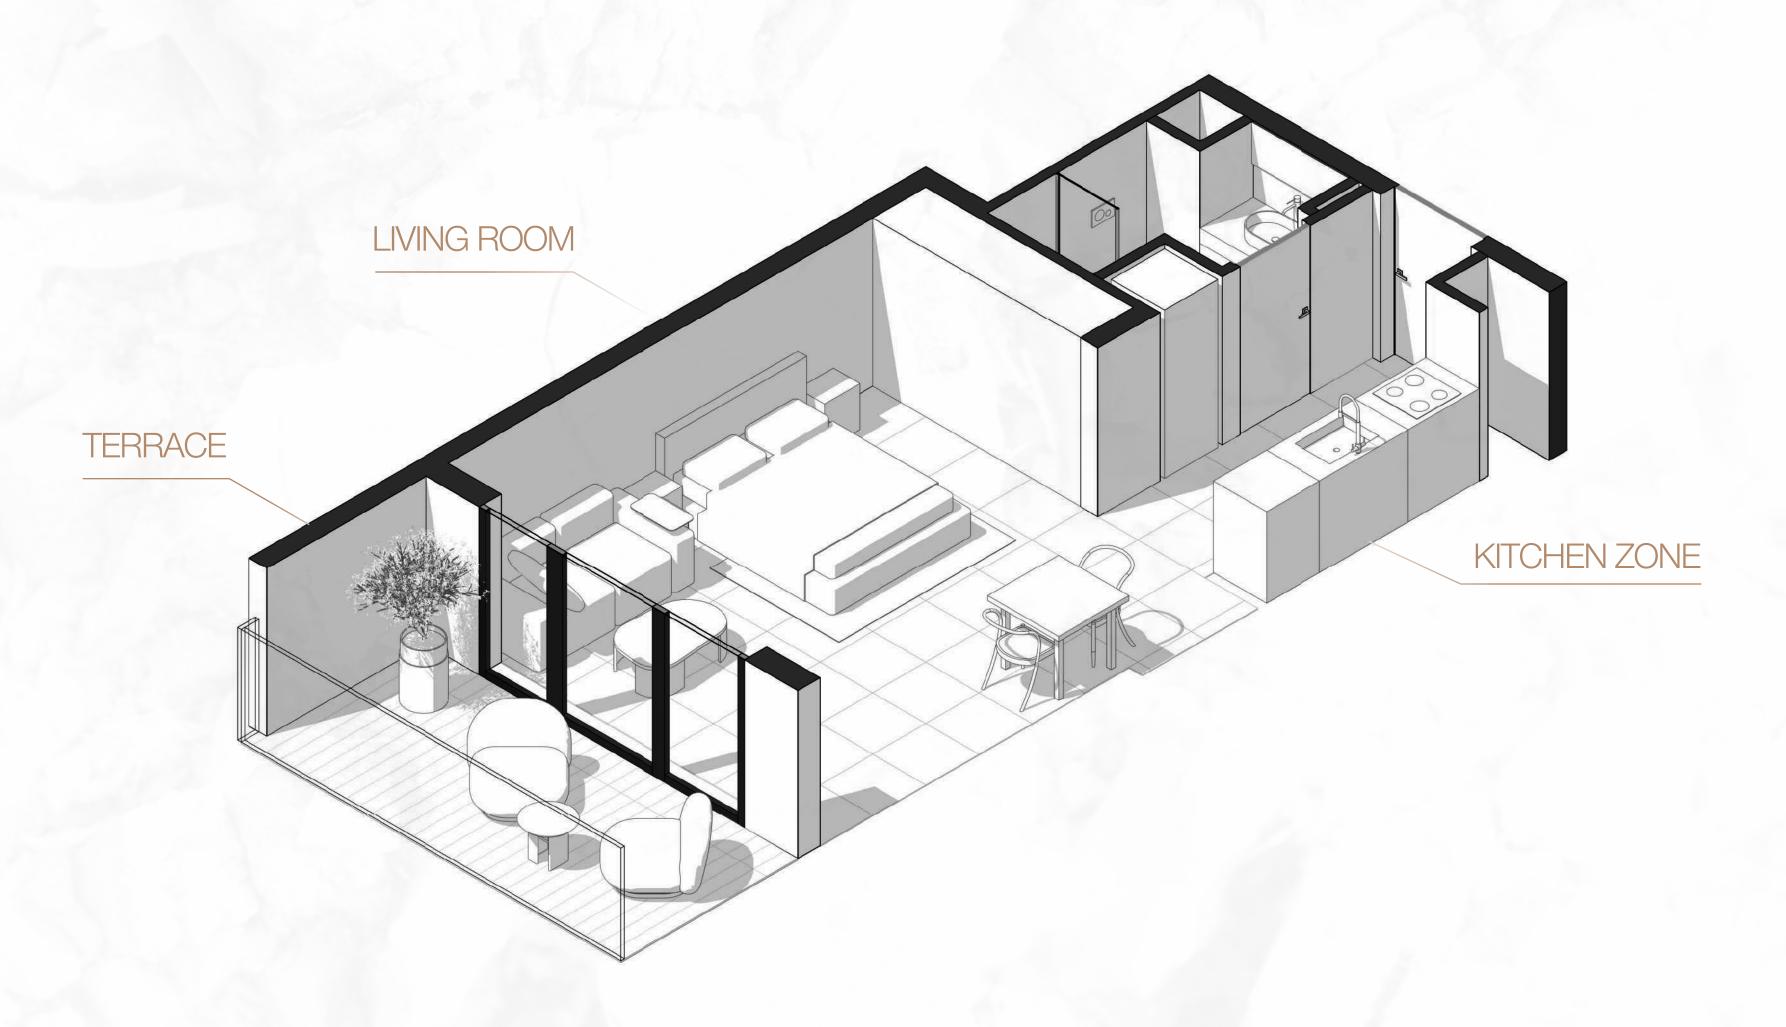

## **STUDIO**

SIZE: 411 - 442,50 SQ.FT

## 1BR

SIZE: 680 - 760 SQ.FT

## 2BR

SIZE: 1285 SQ.FT