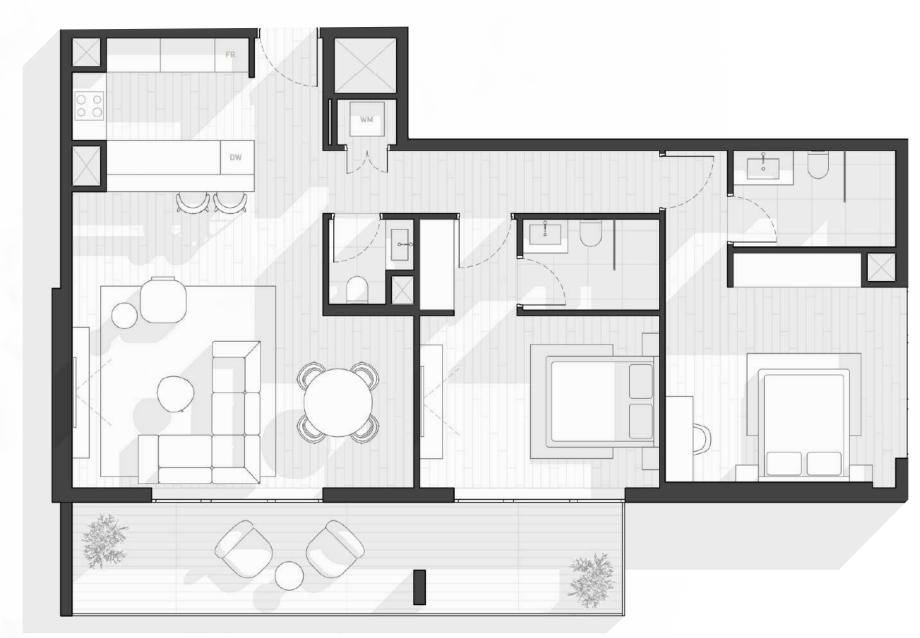

## **STUDIO**

SIZE: 411 - 442,50 SQ.FT

## 1BR

SIZE: 680 - 760 SQ.FT

## 2BR

SIZE: 1285 SQ.FT

## STUDIO TYPE H

TOTAL AREA 422.27 SQ.FT

TOTAL AREA 759,82 SQ.FT

## TWO BEDROOM TYPE C

TOTAL AREA 434,00 SQ.FT