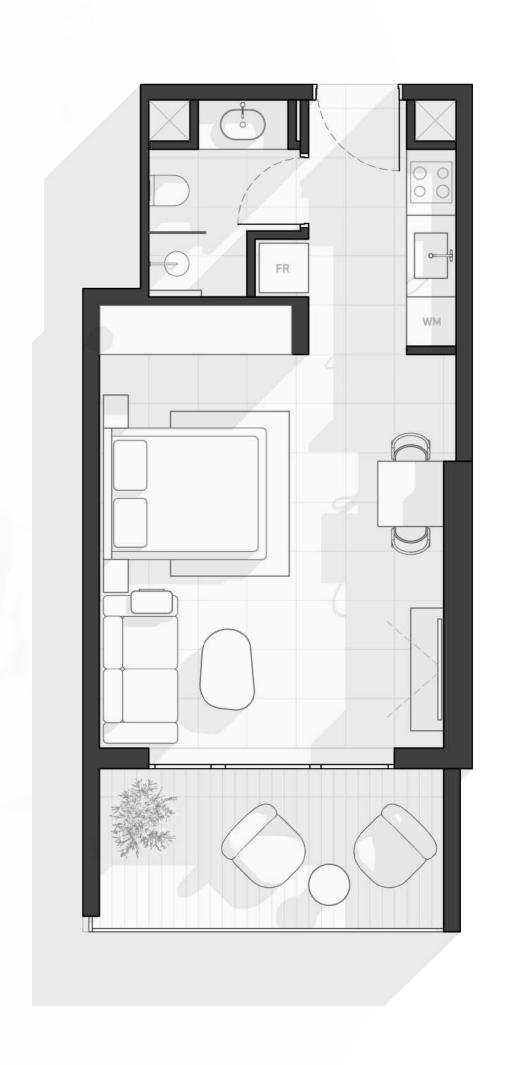

gerprint, or key. Public spaces are also secured with electronic locks that can be accessed using a fingerprint or digital code.

You can enjoy contactless entry to the parking lot with the R-fid chip

# SMART HOME SYSTEM

The technology of the future is already here to make your home even more comfortable, safe, and cost-effective.

1WOOD Residence

## 1 WOOD Residence

# STRESS-FREE PROPERTY MANAGEMENT

Dubai is well-known for its top-notch service. With Smart Holiday Homes you can experience the luxury of stress-free apartment rent-out for yourselves! They market your property, book up your calendar, and provide your tenants with 24/7 support.



## 1//OD Residence

## **STUDIO**

SIZE: 411 - 442,50 SQ.FT

## 1BR

SIZE: 680 - 760 SQ.FT

## 2BR

SIZE: 1285 SQ.FT



## STUDIO TYPE H







TOTAL AREA 422.27 SQ.FT









TOTAL AREA 759,82 SQ.FT

## TWO BEDROOM TYPE C







TOTAL AREA 434,00 SQ.FT

## PAYMENT PLAN



|        | JUL 23                        | AUG 23                                   | JAN 24 | JUL 24 | NOV 24 | MAR 25 | JUL 25 | Q3 2025  |
|--------|-------------------------------|------------------------------------------|--------|--------|--------|--------|--------|----------|
|        | AT THE TIME<br>OF THE BOOKING | 30 DAYS<br>AFTER THE<br>RESERVATION DATE |        |        |        |        |        | HANDOVER |
| STAGES | 14%                           | 10%                                      | 10%    | 10%    | 10%    | 10%    | 10%    | 30%      |

## REASONS FOR PRICES RISING

#### BESTSELLER

JVC is one of the most popular neighborhoods in 202