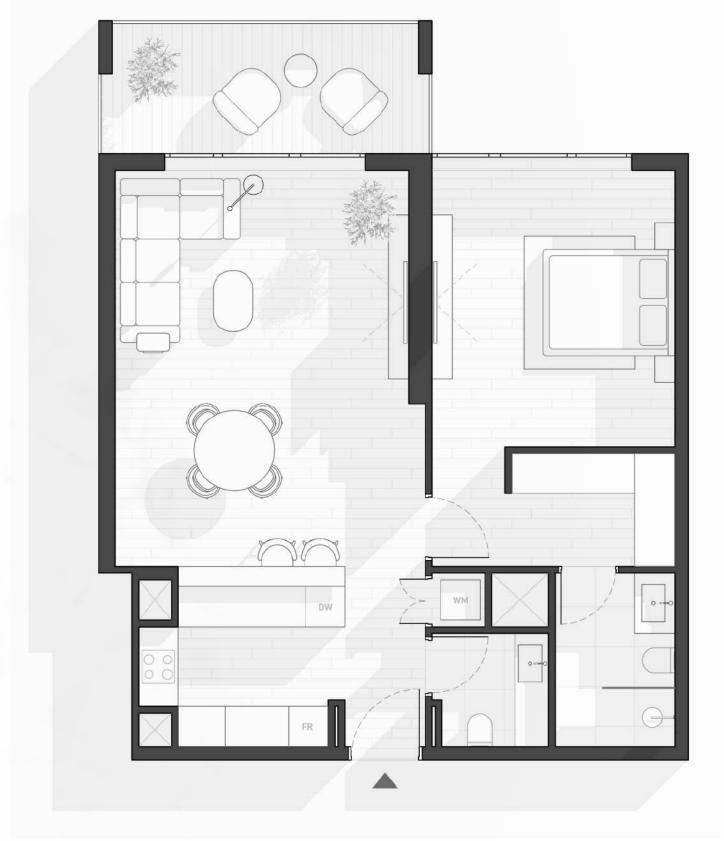

## **STUDIO**

SIZE: 411 - 442,50 SQ.FT

## 1BR

SIZE: 680 - 760 SQ.FT

## 2BR

SIZE: 1285 SQ.FT

## STUDIO TYPE H

TOTAL AREA 422.27 SQ.FT

TOTAL AREA 759,82 SQ.FT

## TWO BEDROOM TYPE C

TOTAL AREA 434,00 SQ.FT