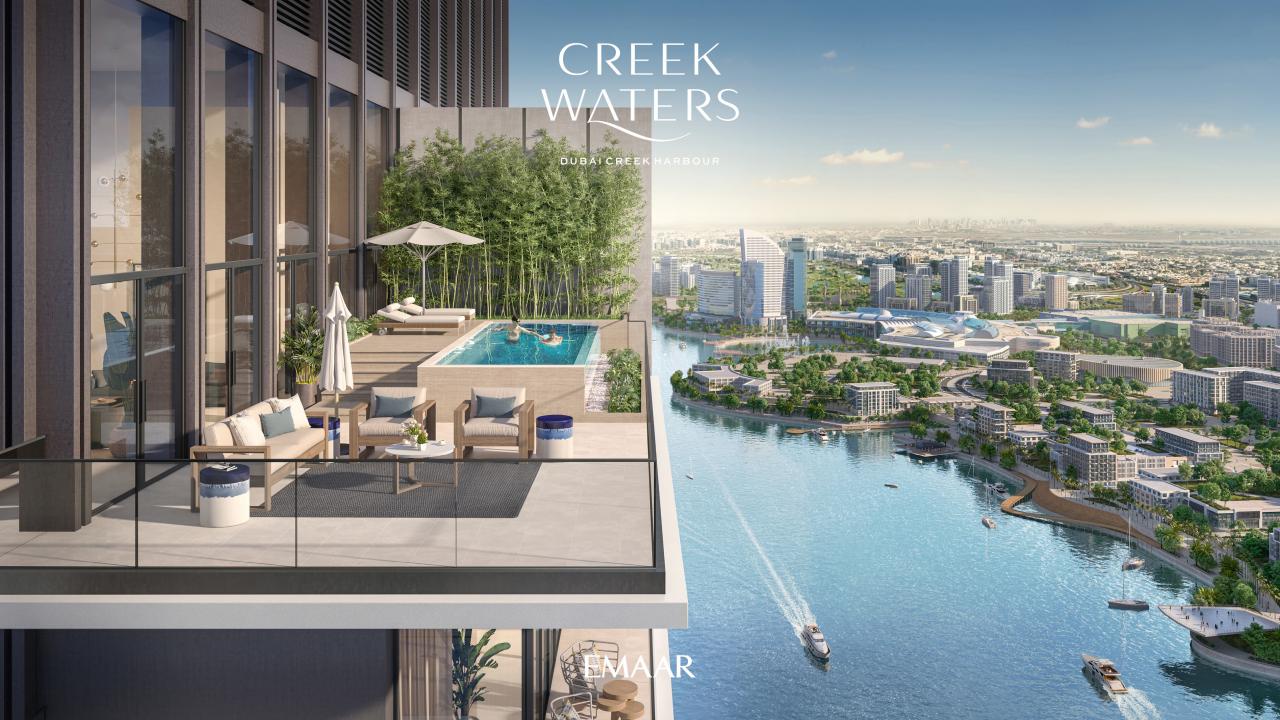

## DUBAICREEKHARBOUR

## 2 BEDROOM

LEVEL 02 - 07 UNIT 08

| SUITE AREA   | 1,110.94 SQ. FT. | 103.21 SQ .M. |
|--------------|------------------|---------------|
| BALCONY AREA | 99.89 SQ. FT.    | 9.28 SQ .M.   |
| TOTAL AREA   | 1,210.83 SQ. FT. | 112.49 SQ .M. |