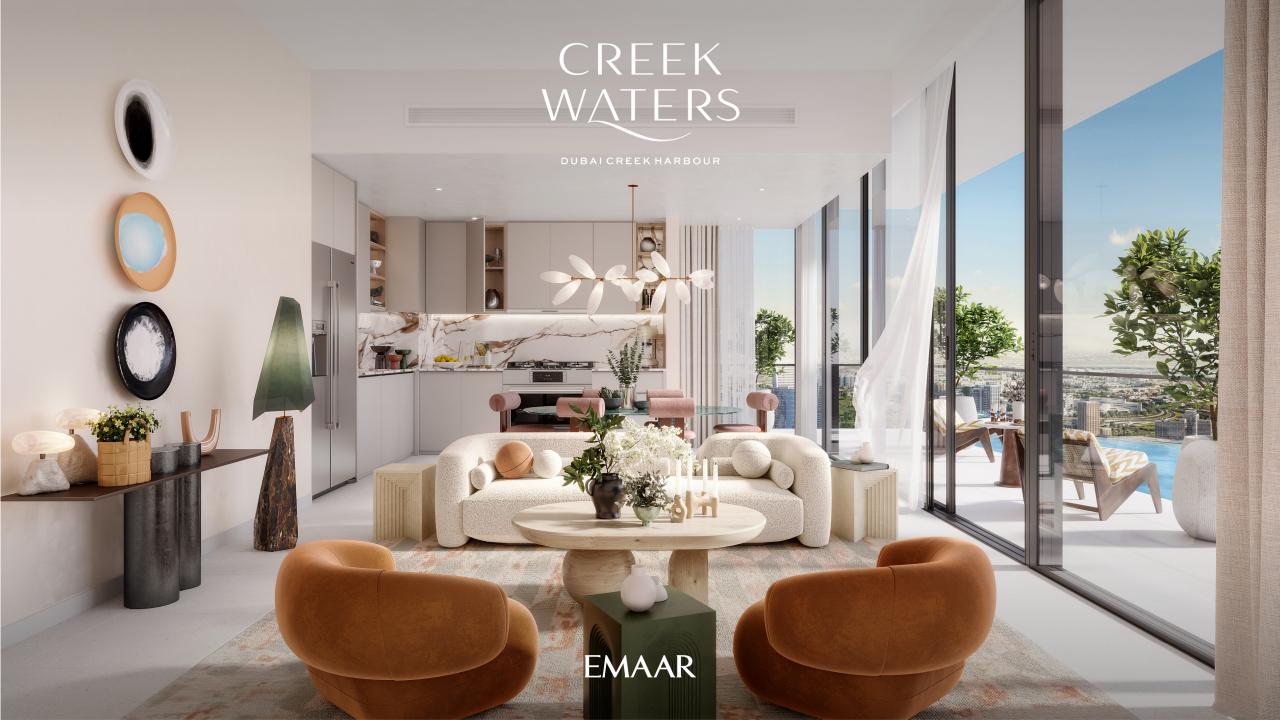

## DUBAICREEKHARBOUR

## 2 BEDROOM

LEVEL 02 - 07 UNIT 08

| SUITE AREA   | 1,110.94 SQ. FT. | 103.21 SQ .M. |
|--------------|------------------|---------------|
| BALCONY AREA | 99.89 SQ. FT.    | 9.28 SQ .M.   |
| TOTAL AREA   | 1,210.83 SQ. FT. | 112.49 SQ .M. |