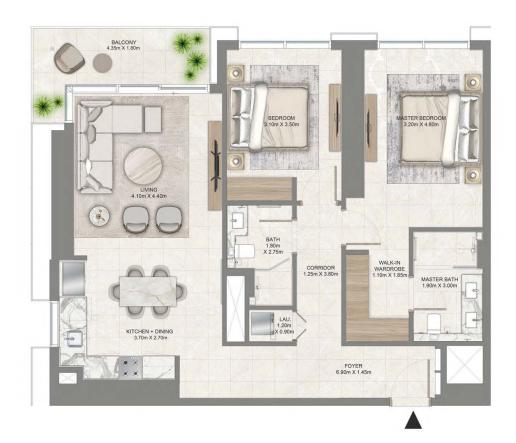

## 2 BEDROOM

LEVEL 02 - 07 UNIT 08

| SUITE AREA   | 1,110.94 SQ. FT. | 103.21 SQ .M. |
|--------------|------------------|---------------|
| BALCONY AREA | 99.89 SQ. FT.    | 9.28 SQ .M.   |
| TOTAL AREA   | 1,210.83 SQ. FT. | 112.49 SQ .M. |