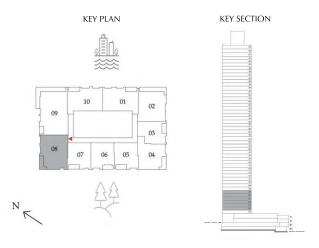

## 2 BEDROOM

LEVEL 02 - 07 UNIT 08

| SUITE AREA   | 1,110.94 SQ. FT. | 103.21 SQ .M. |
|--------------|------------------|---------------|
| BALCONY AREA | 99.89 SQ. FT.    | 9.28 SQ .M.   |
| TOTAL AREA   | 1,210.83 SQ. FT. | 112.49 SQ .M. |