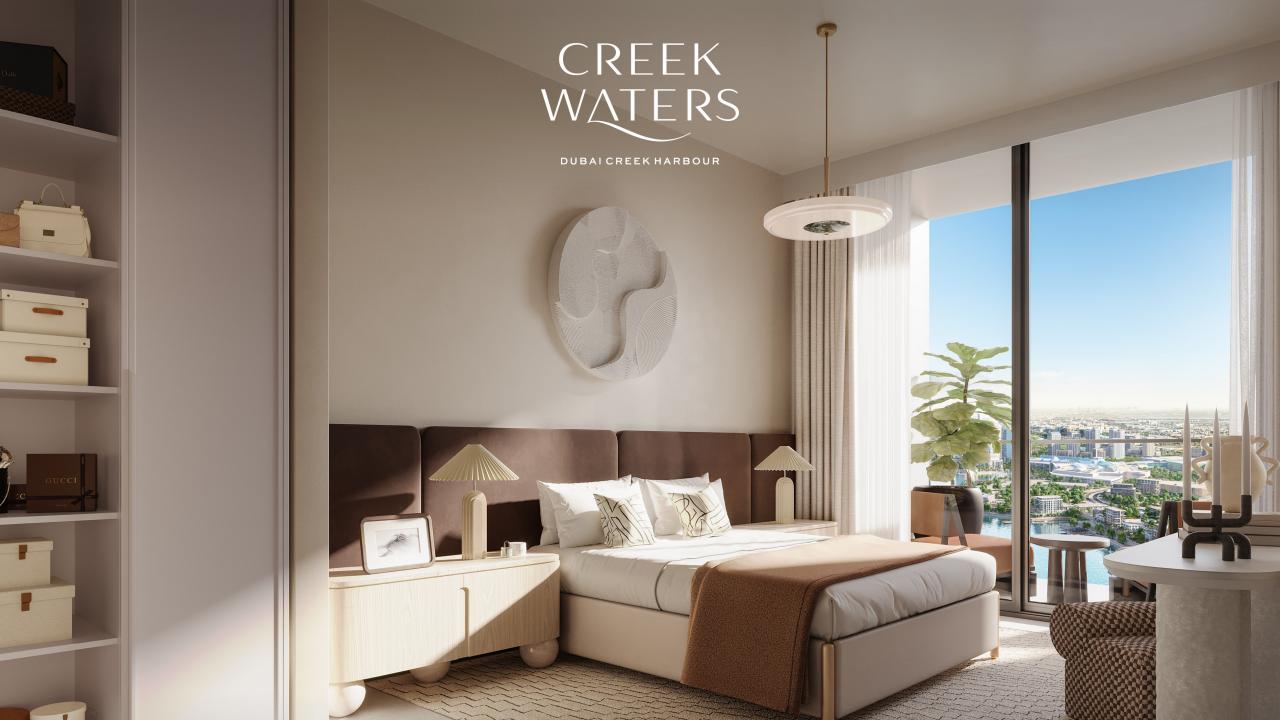

## DUBAICREEKHARBOUR

## 2 BEDROOM

LEVEL 02 - 07 UNIT 08

| SUITE AREA   | 1,110.94 SQ. FT. | 103.21 SQ .M. |
|--------------|------------------|---------------|
| BALCONY AREA | 99.89 SQ. FT.    | 9.28 SQ .M.   |
| TOTAL AREA   | 1,210.83 SQ. FT. | 112.49 SQ .M. |