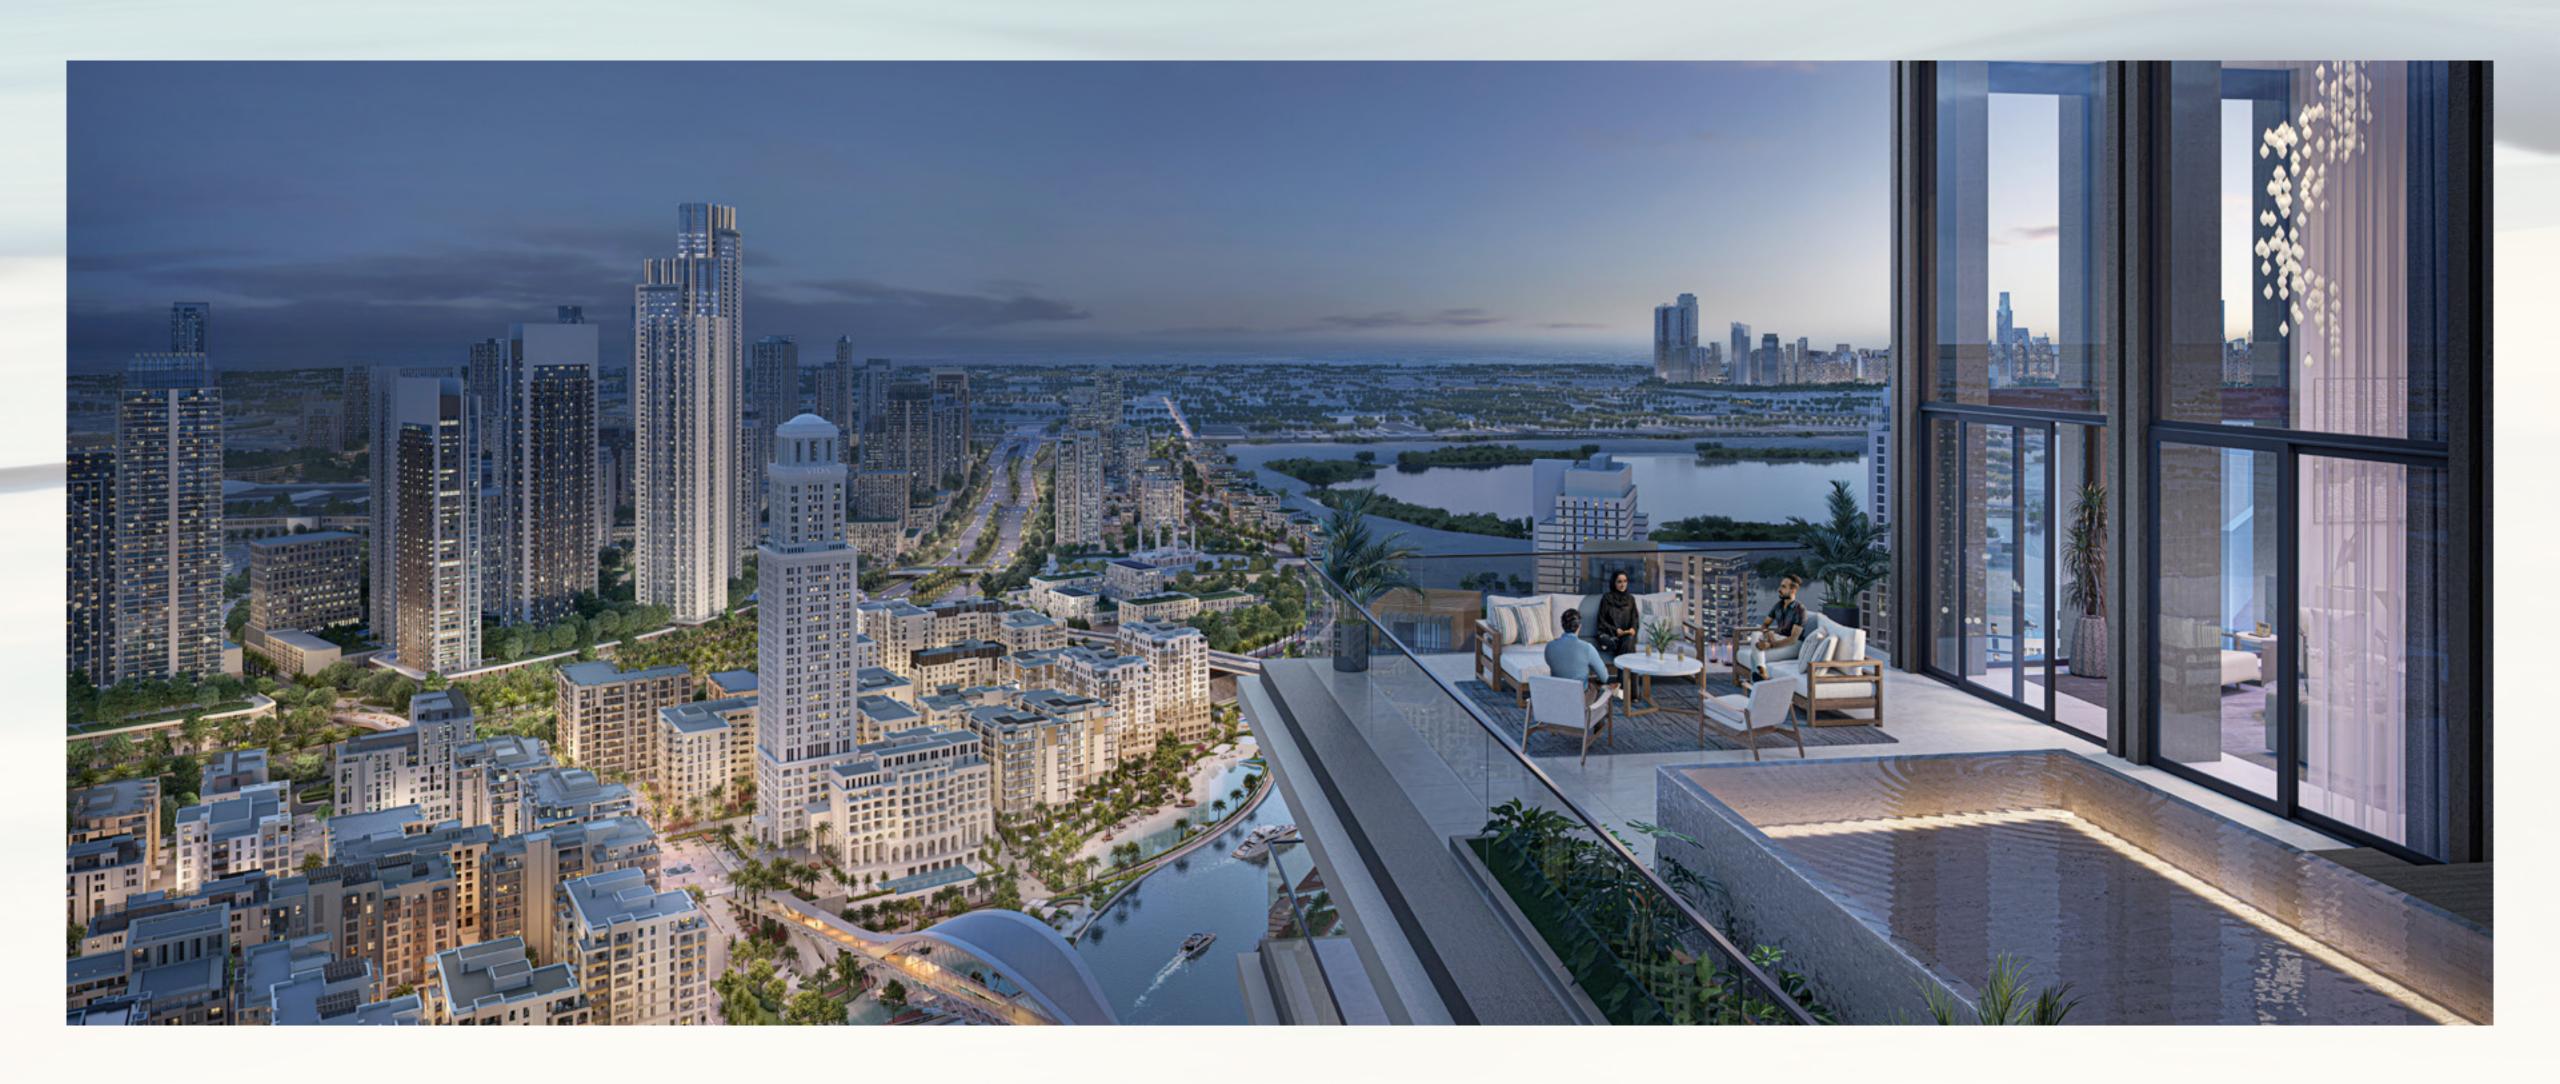

Townhouse Opulence with Iconic Views

The exquisite three-bedroom townhouses at Creek Waters 2 have a modern design that exudes sophistication and calm. But what makes each of them stand out even more, is a beautifully crafted rooftop terrace offering plenty of space for outdoor enjoyment, with breathtaking views of the Creek, the famous Dubai Skyline and Creek Island Promenade, transforming it into a serene outdoor retreat.

#### The Viewing Point

Take in some of the city's most spectacular sights at The Viewing Point at Dubai Creek Harbour. The 11.65m tall and 70-metre long structure spans out over Dubai Creek, with a 26m cantilever projecting out over the water. The walkway offers unobstructed views of the Dubai Creek and surrounding areas, and unique vistas of Downtown Dubai's incredible skyline and back inland towards the stylish Address Grand twin towers.