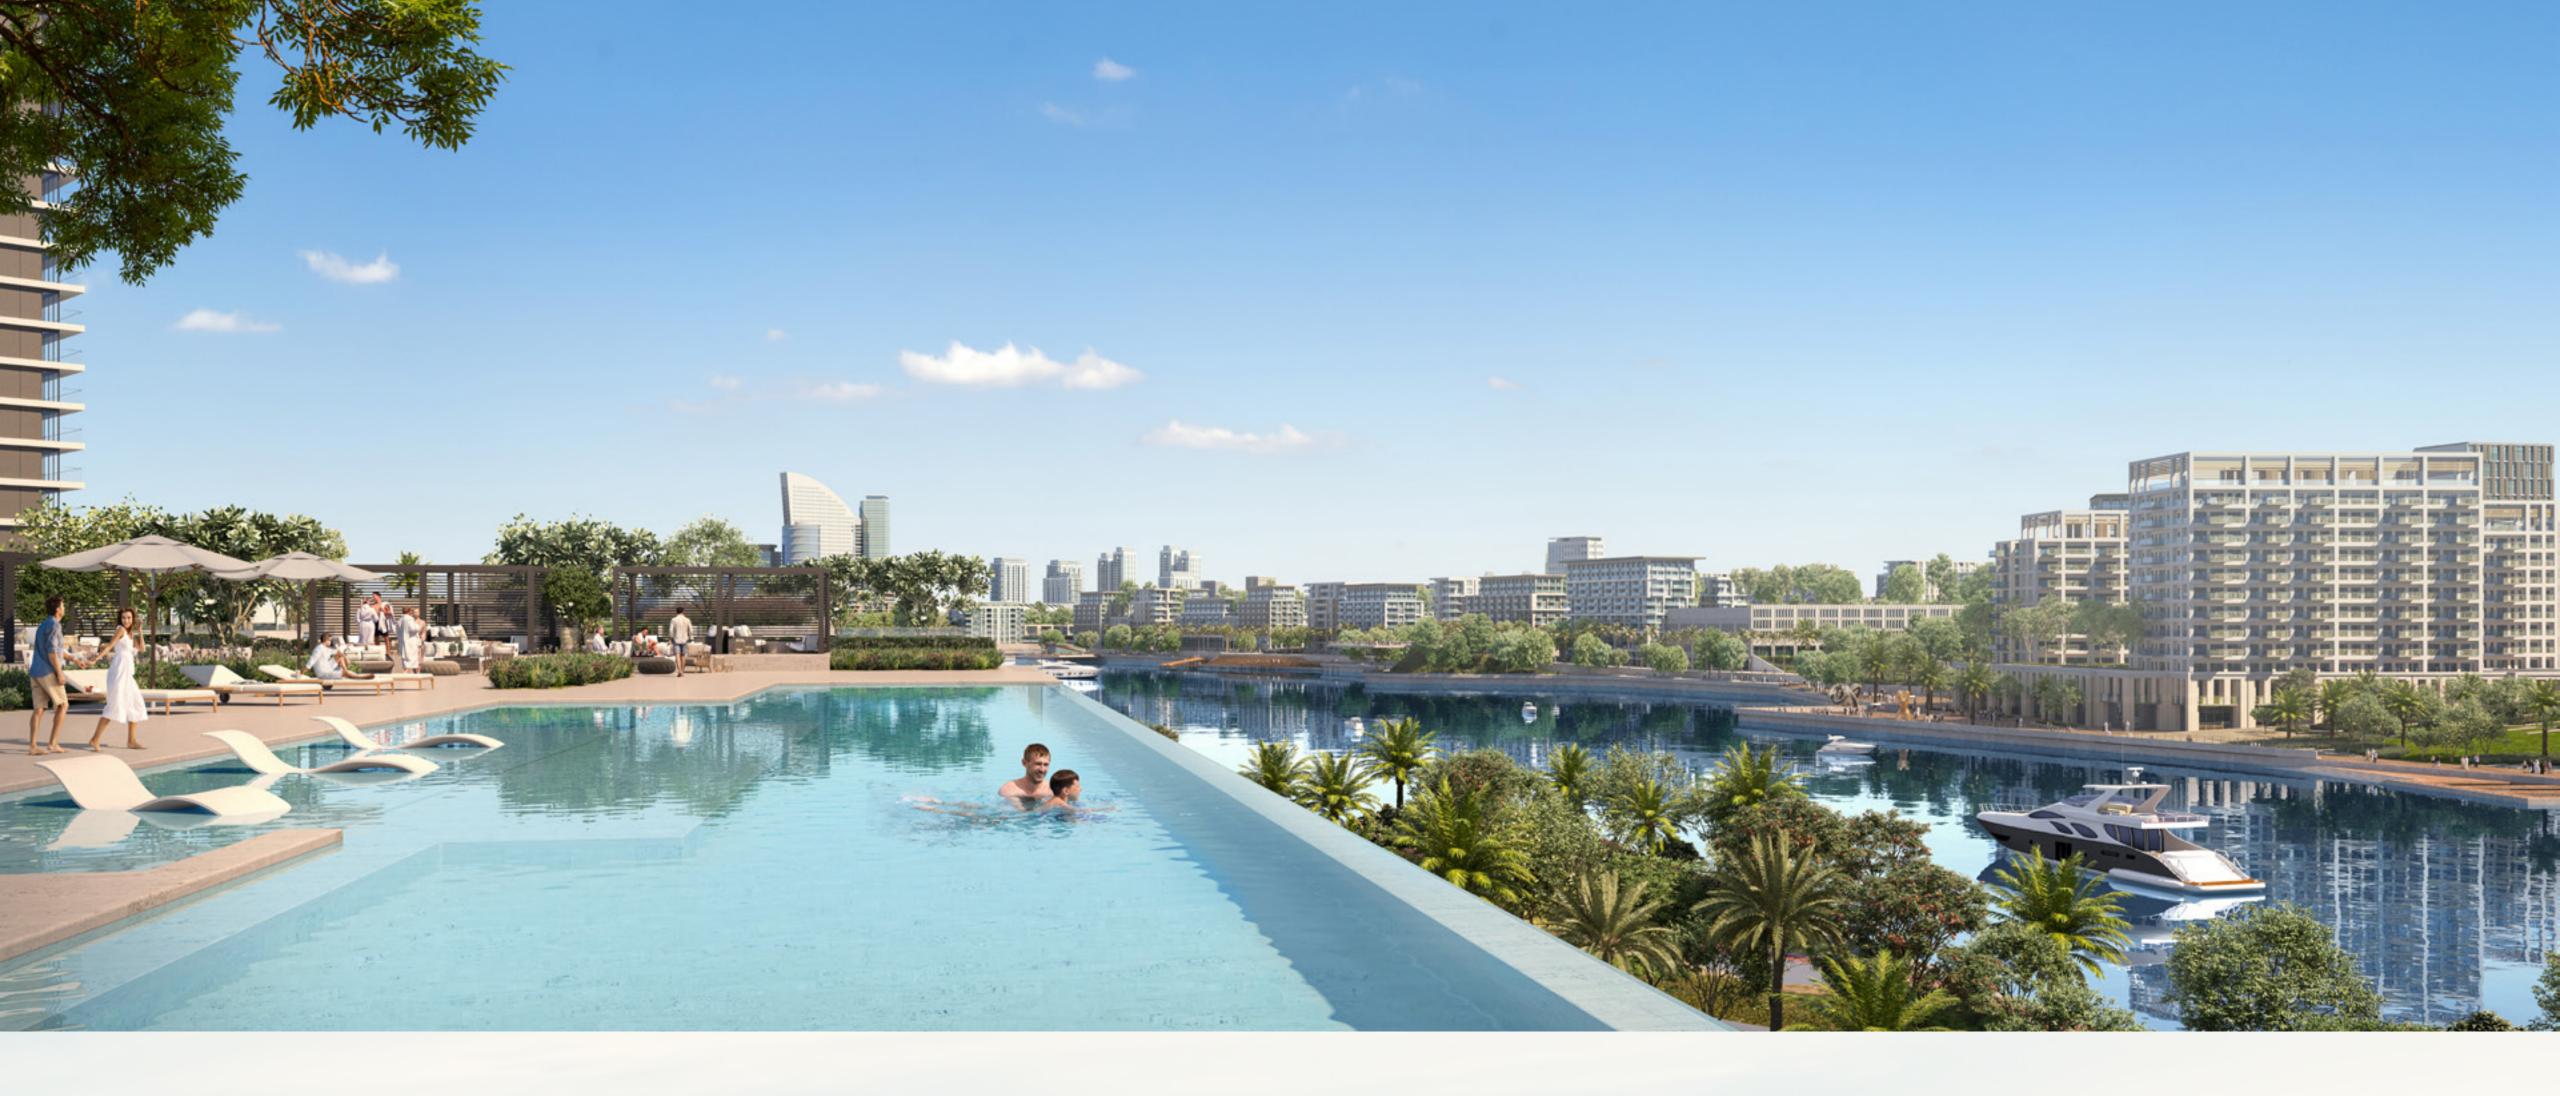

# A Sense of Prestige & Exclusivity

The landscaped amenities podium at Creek Waters 2 is meticulously designed to evoke the exclusivity of a private sanctuary, complete with a plethora of amenities, leisure activities, and recreational facilities to enjoy.

#### State-of-the-art Park at Your Doorstep

Located directly at their doorstep, residents of Creek Waters 2 can enjoy an active lifestyle at Creekside Park, a pedestrianfriendly linear park boasting a variety of amenities, including playgrounds, fitness centres, sculpture parks, multi-use sports courts, open lawns, and even an amphitheatre. The park has been tastefully manicured, with plenty of trees and plants, as well as shaded paths and a vibrant design that runs in parallel to the promenade's winding route.

Sparkling Inifinity Pool

Residents will also enjoy the sparkling infinity pool blending into the blue of the sky, viewing decks strategically situated to enjoy the best views Dubai Creek Harbour has to offer, a kids' pool with a shaded play area and innovative features.