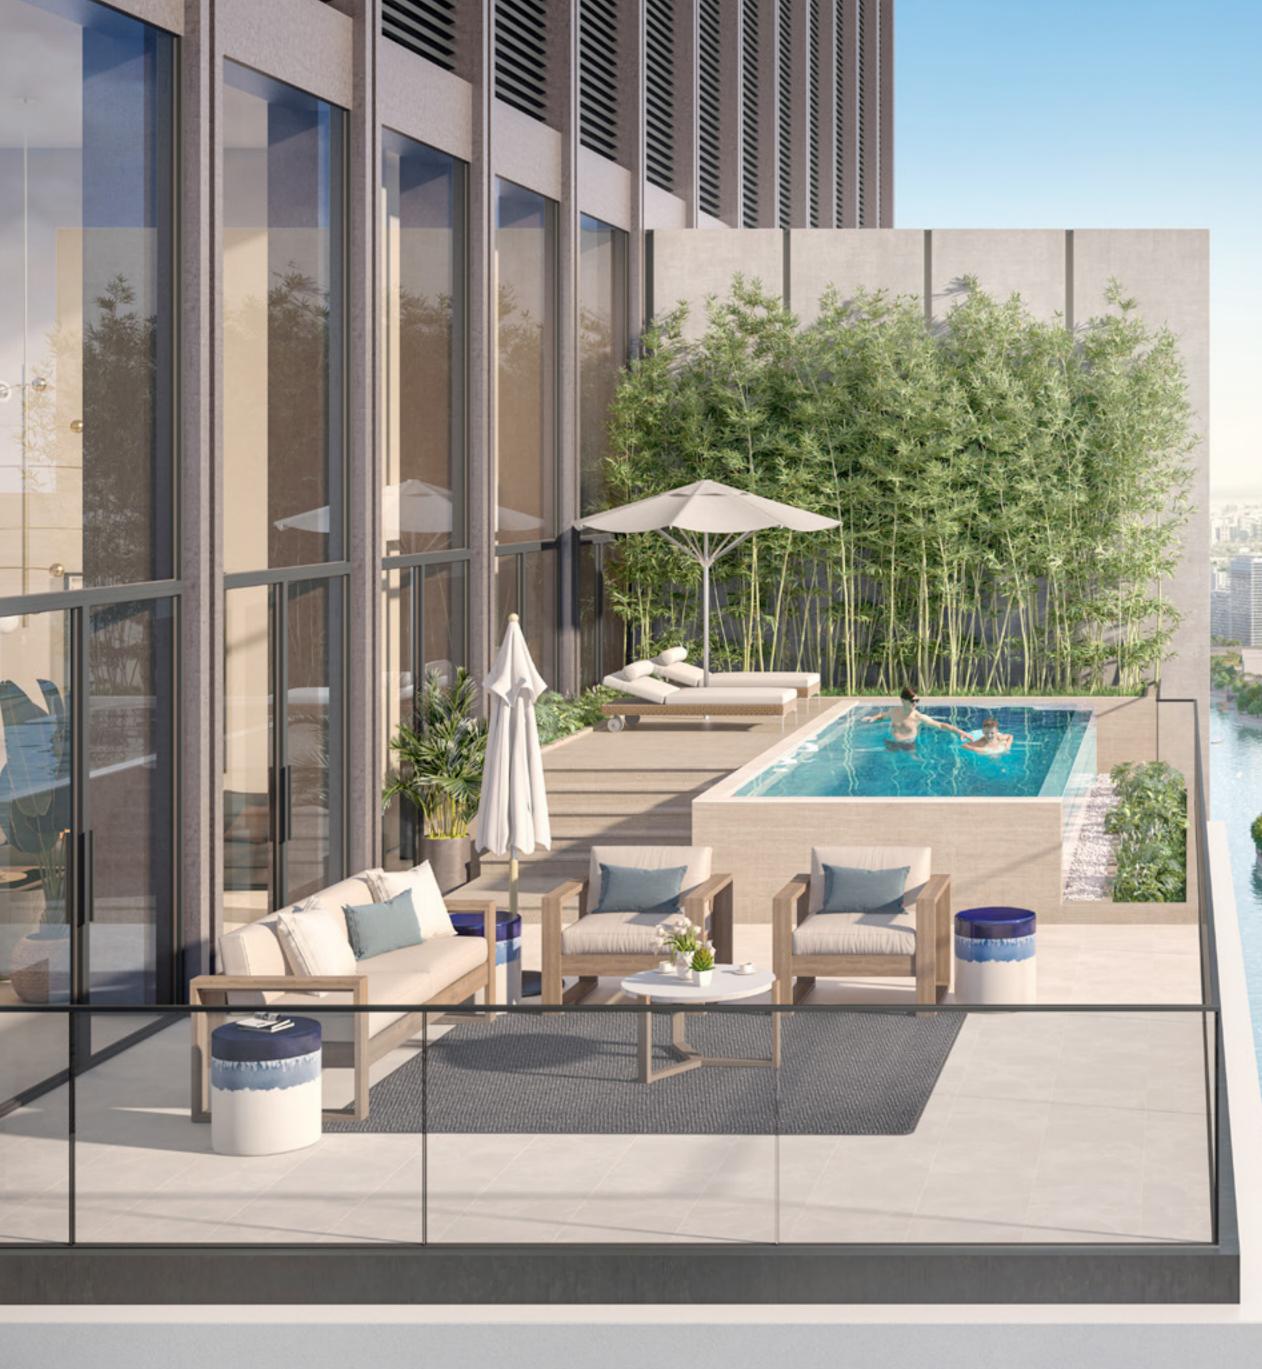

# A Sense of Prestige & Exclusivity

The landscaped amenities podium at Creek Waters 2 is meticulously designed to evoke the exclusivity of a private sanctuary, complete with a plethora of amenities, leisure activities, and recreational facilities to enjoy.

#### State-of-the-art Park at Your Doorstep

Located directly at their doorstep, residents of Creek Waters 2 can enjoy an active lifestyle at Creekside Park, a pedestrianfriendly linear park boasting a variety of amenities, including playgrounds, fitness centres, sculpture parks, multi-use sports courts, open lawns, and even an amphitheatre. The park has been tastefully manicured, with plenty of trees and plants, as well as shaded paths and a vibrant design that runs in parallel to the promenade's winding route.

Sparkling Inifinity Pool

Residents will also enjoy the sparkling infinity pool blending into the blue of the sky, viewing decks strategically situated to enjoy the best views Dubai Creek Harbour has to offer, a kids' pool with a shaded play area and innovative features.