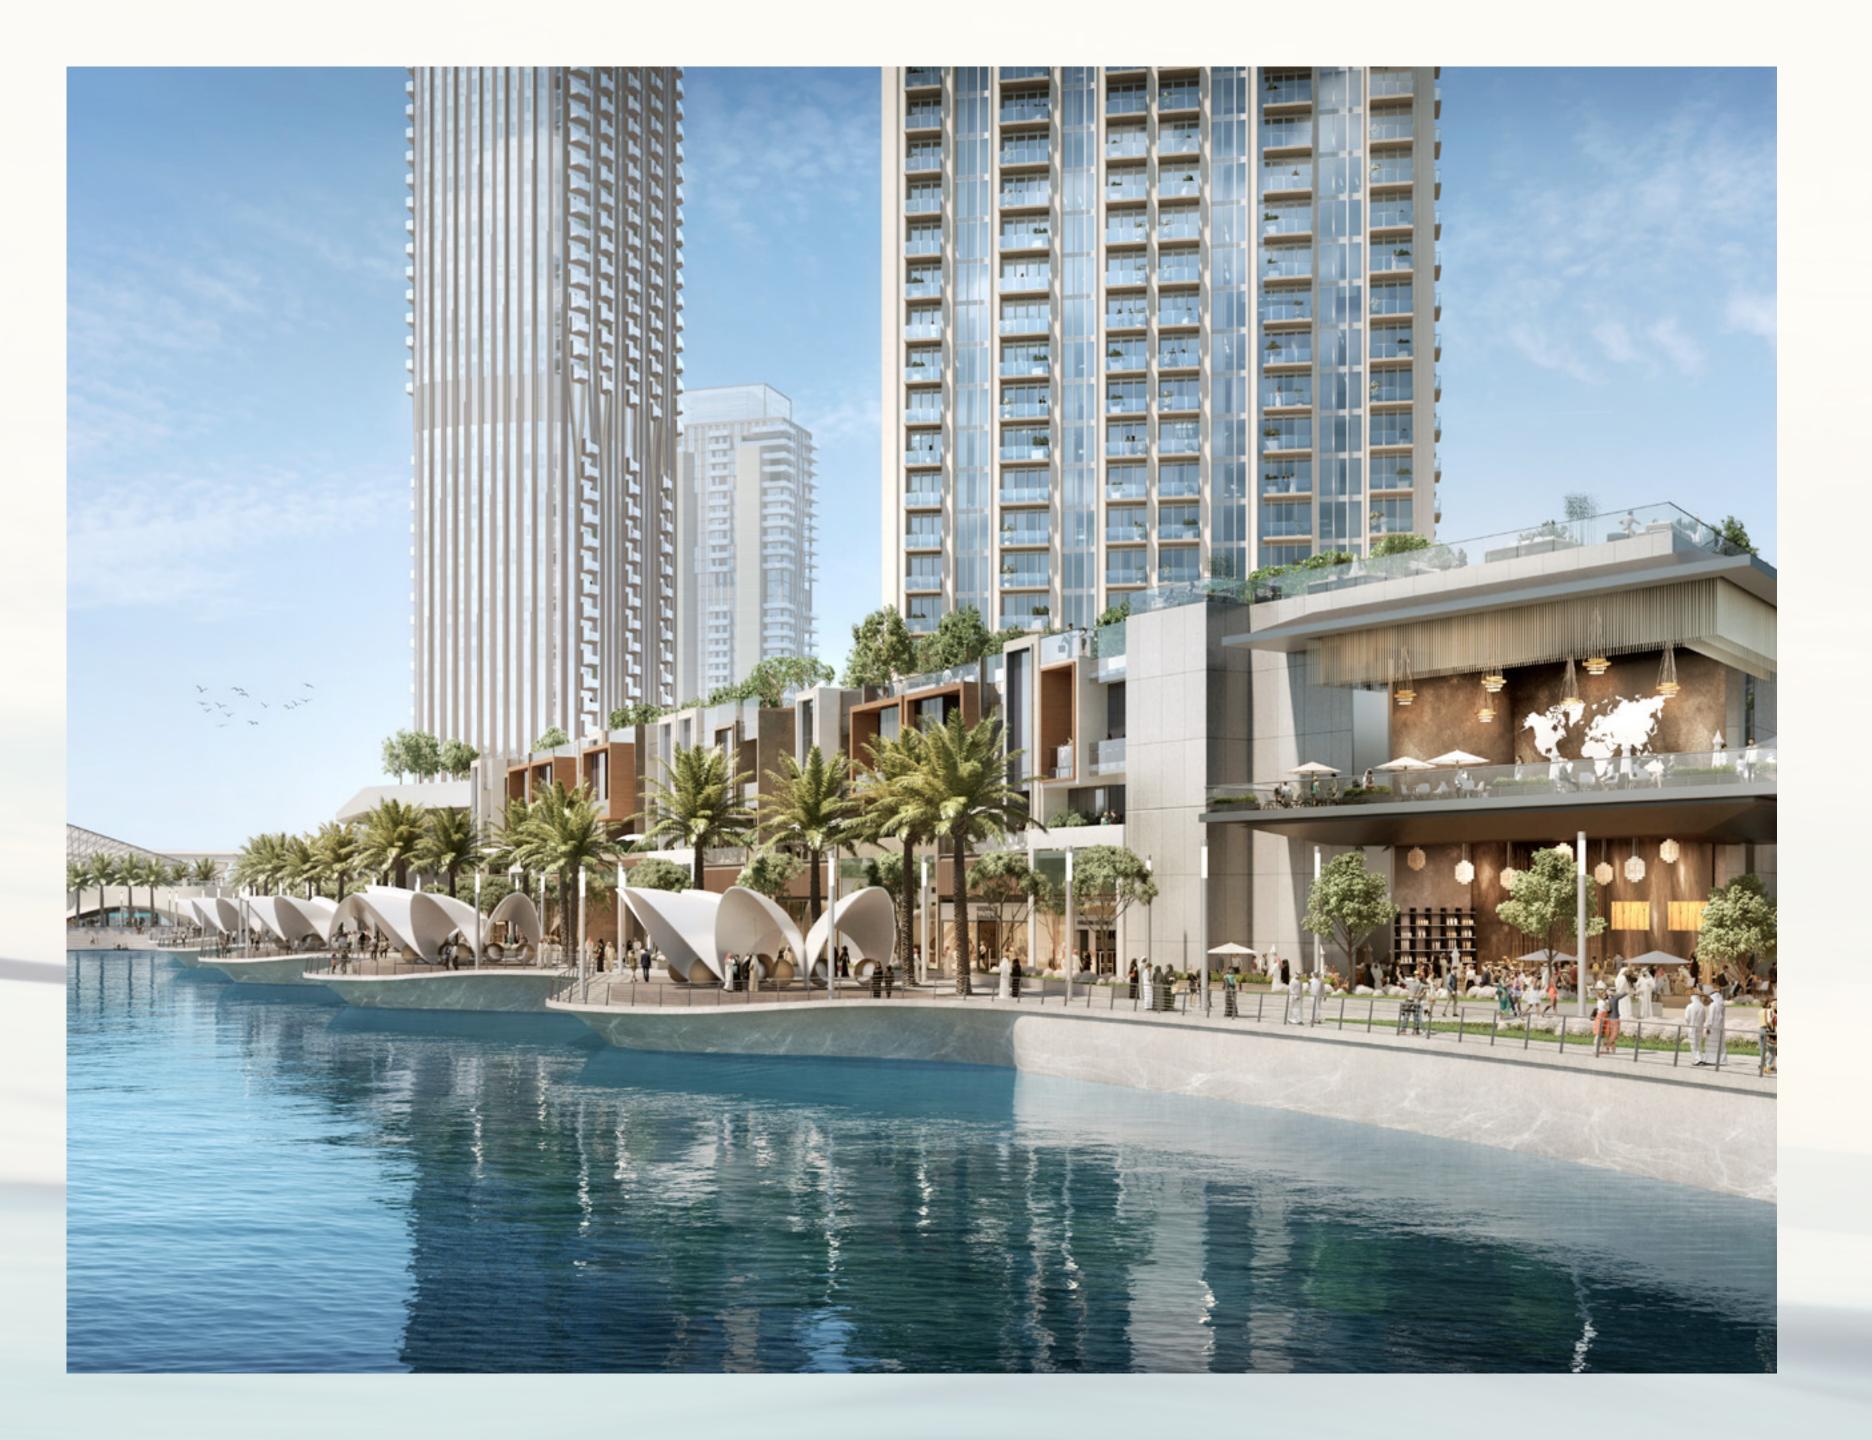

#### Creek Island

The Island District is a waterfront development that mixes upscale residences with enticing leisure and recreational amenities to create a world-class community. The district's green central park, stunning marina, yacht club, and five-star hotels will all be popular destinations for residents to enjoy the district's breathtaking views and memorable experiences.

- Licensed Bars Ų∩[ & Restaurants
- 5-Star Hotels

Ų∼[

Dining at The Creek Promenade

#### Utmost Convenience & Connectivity

Creek Waters 2 sits at the centre of a bustling district that, once completed, will offer all the modern conveniences and amenities that you need, including premier schools, lifestyle and entertainment destinations, and easy access to transport routes leading to the rest of Dubai. A fine selection of retail shops, restaurants and cafes can be directly accessed from the amenities podium leading to an even wider range of shopping and leisure experiences at the promenade and beyond.

#### Creek Marina

With a wide variety of retail, dining, and recreational options, Creek Marina never slows down. Landscaped pedestrian walkways offer stunning views of Downtown Dubai at dusk, while worldclass art pieces add another layer to the trendsetting lifestyle.

#### Harbour Promenade

Explore a bustling promenade, and an impressive skyline as you sit back and relax on the Harbour Promenade's observation deck. Set sail across Dubai Creek's glistening waters and take in the city's cityscape from a unique vantage point. Enjoy a wonderful meal while taking in the breathtaking views between shopping and boating.