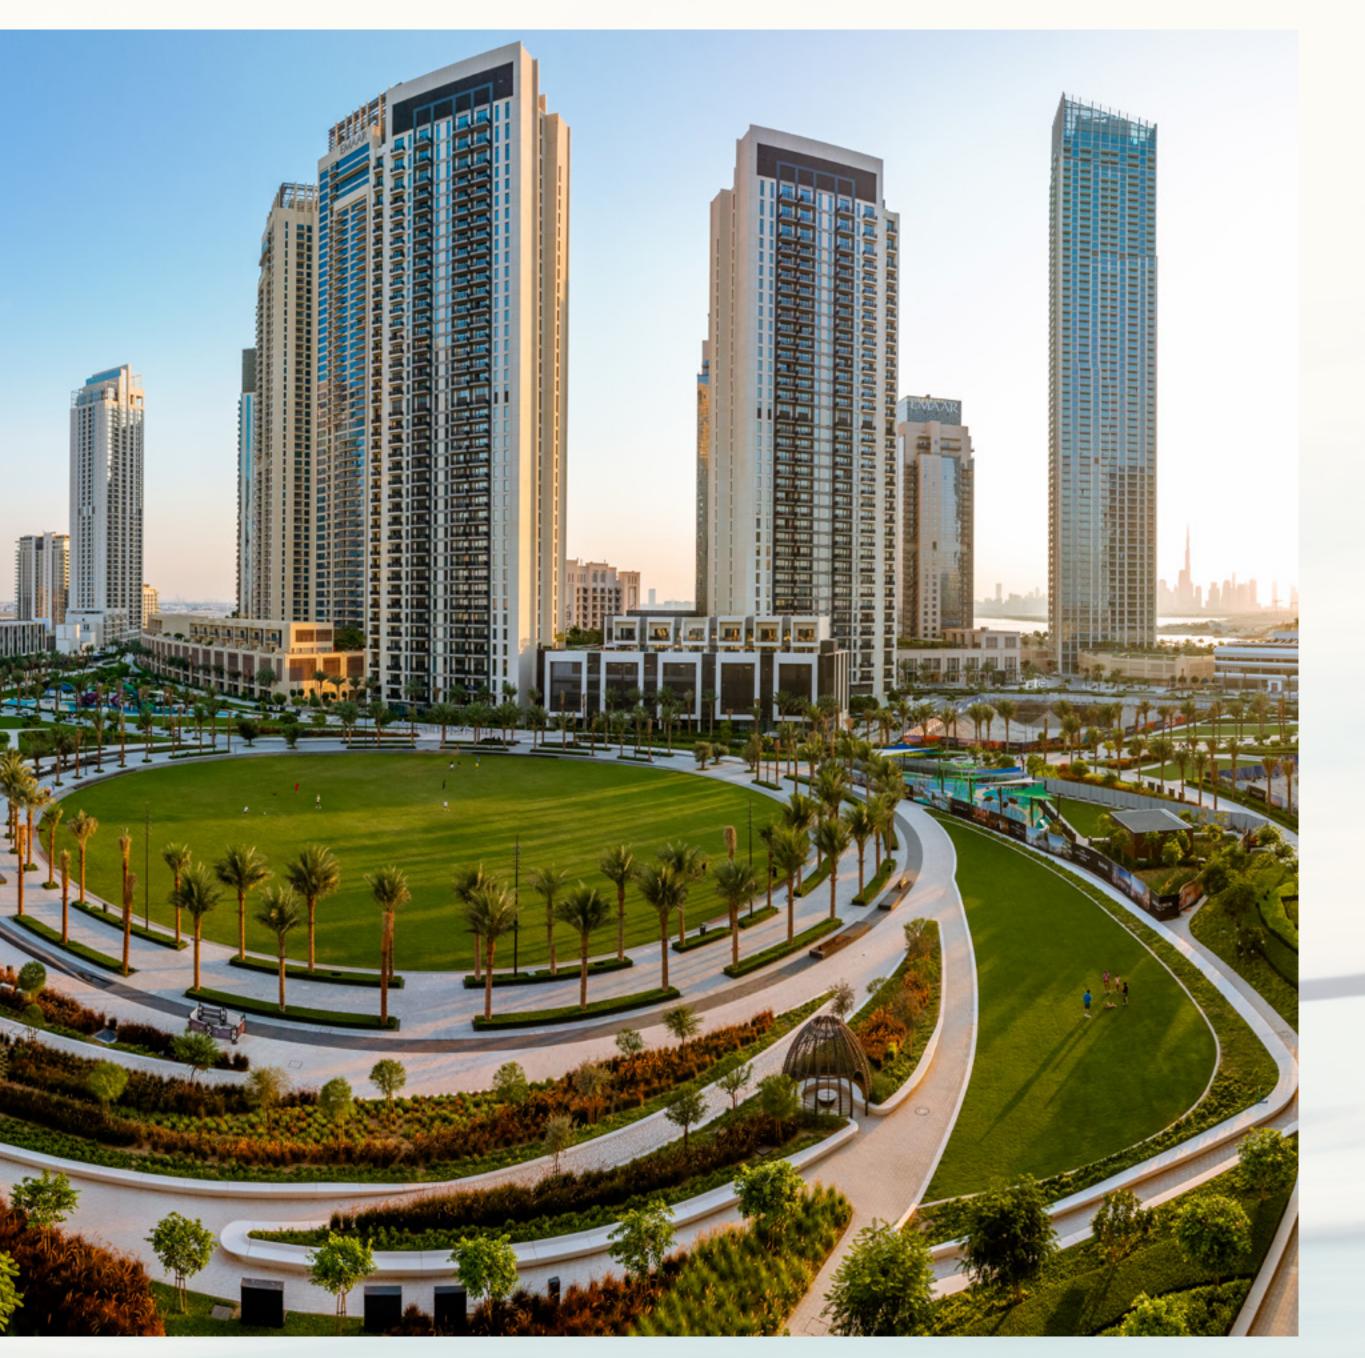

#### State-of-the-art Park at Your Doorstep

Located directly at their doorstep, residents of Creek Waters 2 can enjoy an active lifestyle at Creekside Park, a pedestrianfriendly linear park boasting a variety of amenities, including playgrounds, fitness centres, sculpture parks, multi-use sports courts, open lawns, and even an amphitheatre. The park has been tastefully manicured, with plenty of trees and plants, as well as shaded paths and a vibrant design that runs in parallel to the promenade's winding route.

#### Central Park

The heart of island living, Dubai Creek Harbour's Central Park offers residents a tranquil refuge to unwind, first-class amenities to enjoy, and wide-open spaces to discover. With a total area of six football fields, Dubai's Central Park is one of the largest parks in the emirate and offers a variety of activities for the whole family.

Kids' Play Area

ے۔ کی Skating Areas

Lawn Amphitheatre

Splash Pad Fitness Plaza  $\widehat{T}$ 